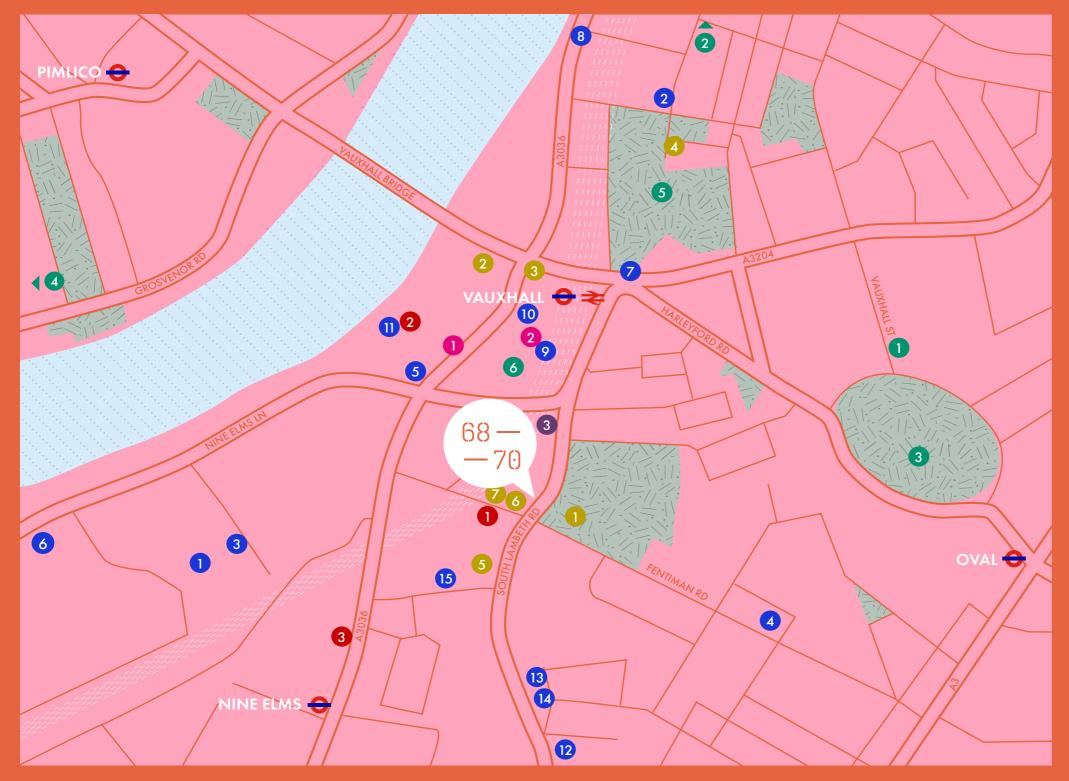

# **RESTAURANTS & BARS**

1. The Alchemist 2. The Black Dog 3. Darby's 4. The Fentiman Arms 5. LASSCO Brunswick House 6. Linnaean 7. Nando's 8. The Rose Pub 9. Vauxhall Food & Beer Garden 10. The Market Place - Vauxhall 11. The Riverside 12. Estrela Bar 13. Velho Portugal 14. Pinto's Portugal Tapas Bar & Restaurant 15. Griffin Belle

# CAFÉS

- 1. Parco Café
- 2. Pret a Manger
- 3. Starbucks
- 4. Tea Shop Theatre
- 5. Gail's Bakery
- 6. Bru Coffee
- 7. Sakura-do Bakery

# **ART, CULTURE & LIFESTYLE**

- 1. Gasworks
- 2. Newport St Gallery
- 3. The Oval Cricket Ground
- 4. Tate Britain
- 5. Vauxhall Pleasure Gardens
- 6. Vauxhall Comedy Club

# GYMS

- 1. Crossfit Vauxhall
- 2. The Gym
- 3. Vauxhall Leisure Centre

10-

# RETAIL

- 1. Tesco Express
- 2. Waitrose
- 3. Sainsbury's