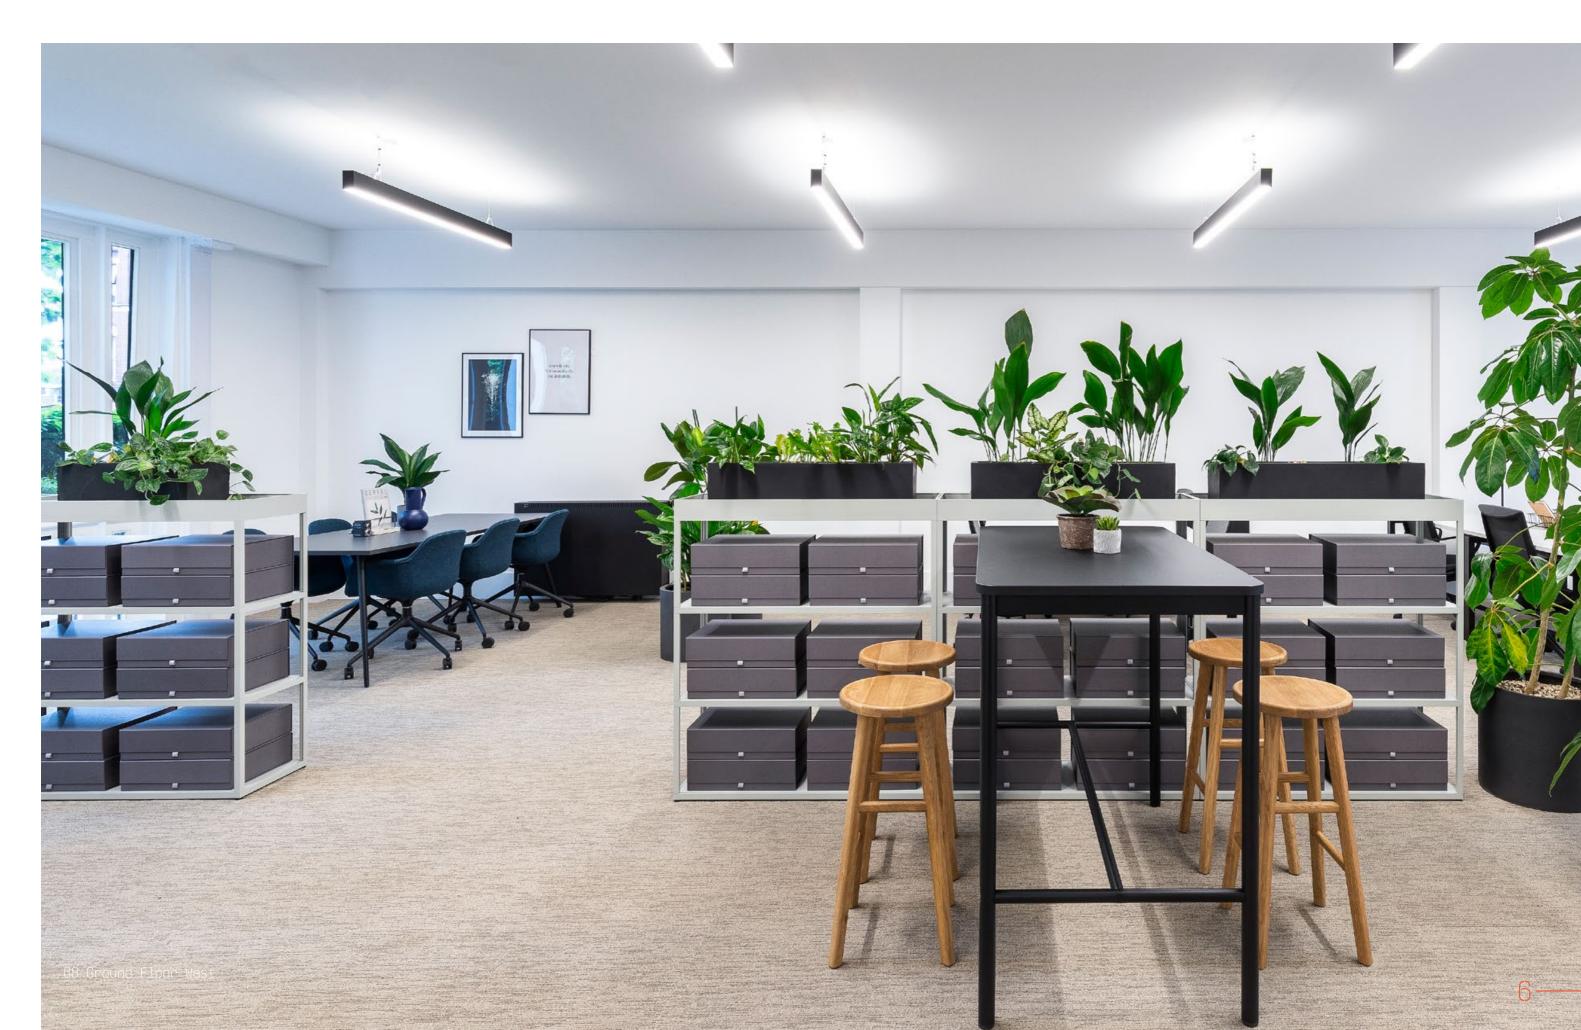

# NEWLY REFURBISHED AND FITTED OFFICE SPACE WITH CAR PARKING

A newly refurbished office suite is now available within this striking building.

The suite has excellent natural light, raised floor, kitchenette, LED lighting and is fully air conditioned. 68 — — 70

# 

Access control system

Newly refurbished

Showers

Fully fitted & furnished, ready for immediate occupation

Raised floor

Air conditioning

Excellent natural light

EPC B

Park views

Kitchenette

Secure cycle storage

Car parking (by separate arrangement)

The accommodation available is fully fitted and fully furnished and benefits from a meeting room, kitchen area and breakout space. The buildings also provide car parking (separate arrangement), cycle racks, showers and sits opposite the newly landscaped Vauxhall Park. Broadband is pre-installed and available.