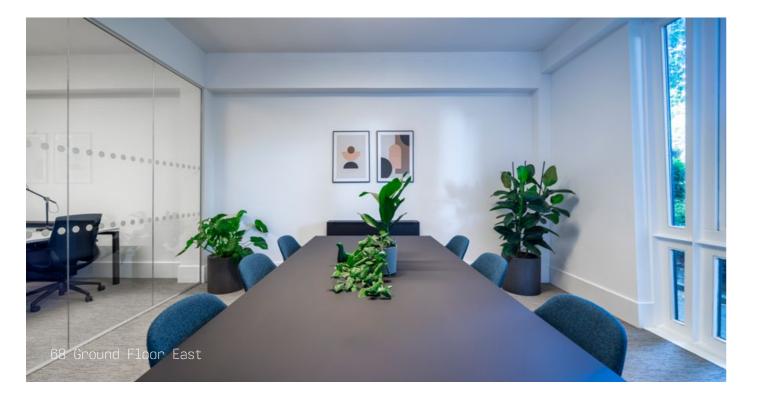

# NEWLY REFURBISHED AND FITTED OFFICE SPACE WITH CAR PARKING

A newly refurbished office suite is now available within this striking building.

The suite has excellent natural light, raised floor, kitchenette, LED lighting and is fully air conditioned. 68 — — 70

# 

Access control system

Newly refurbished

Showers

Fully fitted & furnished, ready for immediate occupation

Raised floor

Air conditioning

Excellent natural light

EPC B

Park views

Kitchenette

Secure cycle storage

Car parking (by separate arrangement)

The accommodation available is fully fitted and fully furnished and benefits from a meeting room, kitchen area and breakout space. The buildings also provide car parking (separate arrangement), cycle racks, showers and sits opposite the newly landscaped Vauxhall Park. Broadband is pre-installed and available.