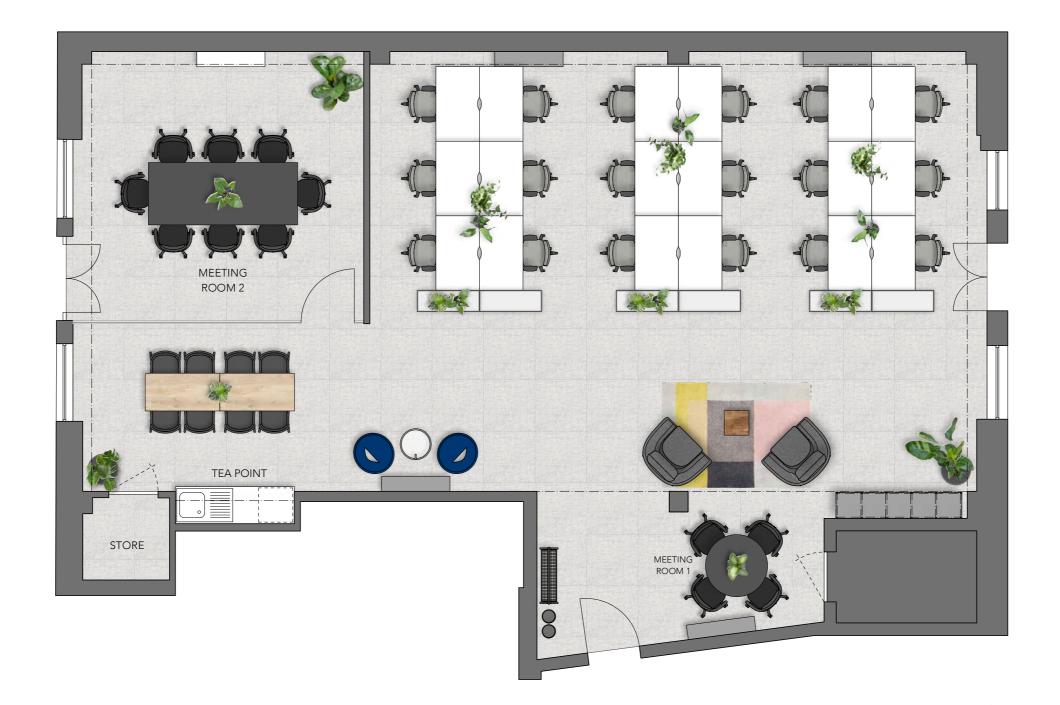

# 70 - GROUND FLOOR (EAST) — GENERAL ARRANGEMENT

KEY Office Core

18 DESKS | 2 MEETING AREAS

1,236 SQFT

68— -70