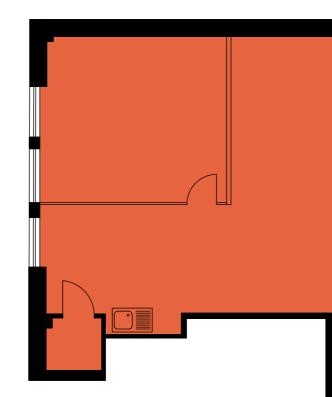

# AVAILABILITY

70 - GROUND FLOOR (EAST)

1,236 SQ FT

| UNIT                     | AVAILABILITY | AREA SQ FT |
|--------------------------|--------------|------------|
| 70 - 3rd floor           | LET          | -          |
| 70 - 2ND FLOOR           | LET          |            |
| 70 - 1ST FLOOR (EAST)    | LET          | -          |
| 70 - 1ST FLOOR (WEST)    | LET          | -          |
| 70 - GROUND FLOOR (EAST) | AVAILABLE    | 1,236      |
| 70 - GROUND FLOOR (WEST) | LET          | -          |
| 68 - 3RD FLOOR           | LET          | -          |
| 68 - 2ND FLOOR (EAST)    | LET          | -          |
| 68 - 2ND FLOOR (WEST)    | LET          | -          |
| 68 - 1 ST FLOOR          | LET          | -          |
| 68 - GROUND FLOOR (EAST) | LET          | -          |
| 68 - GROUND FLOOR (WEST) | LET          | -          |
| TOTAL                    |              | 1,236      |

Approximate IPMS3 areas

KEY Office

# 70 - GROUND FLOOR (EAST) — GENERAL ARRANGEMENT

KEY Office Core

18 DESKS | 2 MEETING AREAS

1,236 SQFT

68— -70