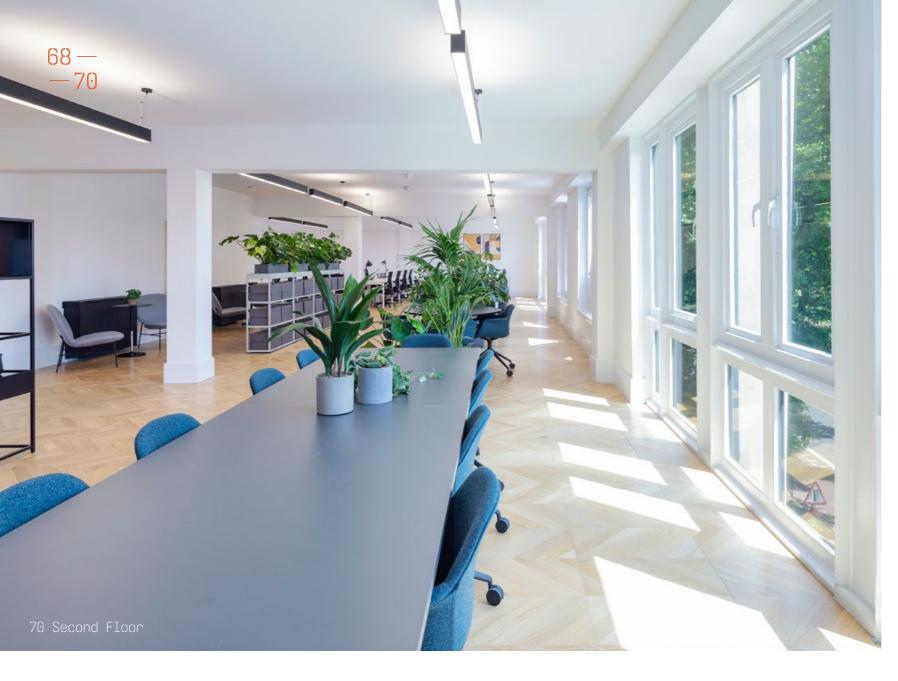

# NEWLY REFURBISHED AND FITTED OFFICE SPACE WITH CAR PARKING

A newly refurbished office suite is now available within this striking building.

The suite has excellent natural light, raised floor, kitchenette, LED lighting and is fully air conditioned. 68 — — 70

# 

Access control system

Newly refurbished

Showers

Fully fitted & furnished, ready for immediate occupation

Raised floor

Air conditioning

Excellent natural light

EPC B

Park views

Kitchenette

Secure cycle storage

Car parking (by separate arrangement)

The accommodation available is fully fitted and fully furnished and benefits from a meeting room, kitchen area and breakout space. The buildings also provide car parking (separate arrangement), cycle racks, showers and sits opposite the newly landscaped Vauxhall Park. Broadband is pre-installed and available.