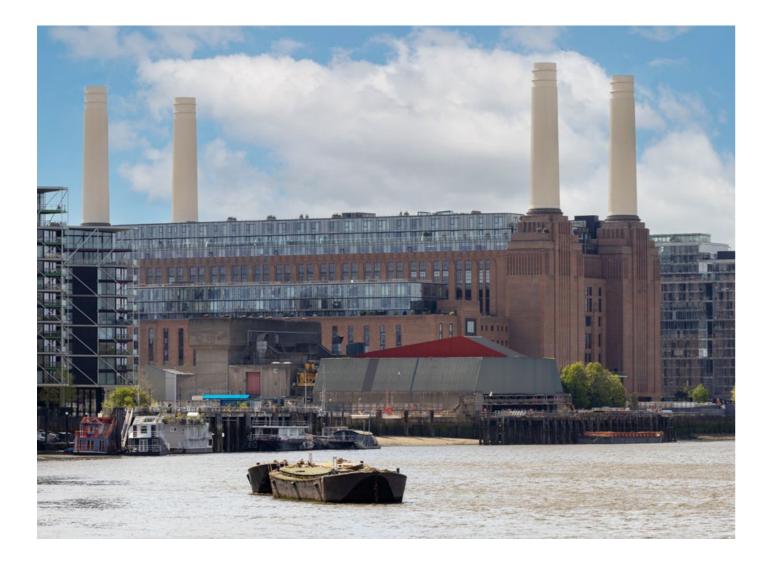

# NEWLY REFURBISHED AND FITTED OFFICE SPACE WITH CAR PARKING

A newly refurbished office suite is now available within this striking building.

The suite has excellent natural light, raised floor, kitchenette, LED lighting and is fully air conditioned. 68 — — 70

# LOCATION

The property is less than a 5 minute walk from Vauxhall Overground and Underground station and a 6 minute walk from the new Nine Elms Lane Underground station on the Northern Line extension.