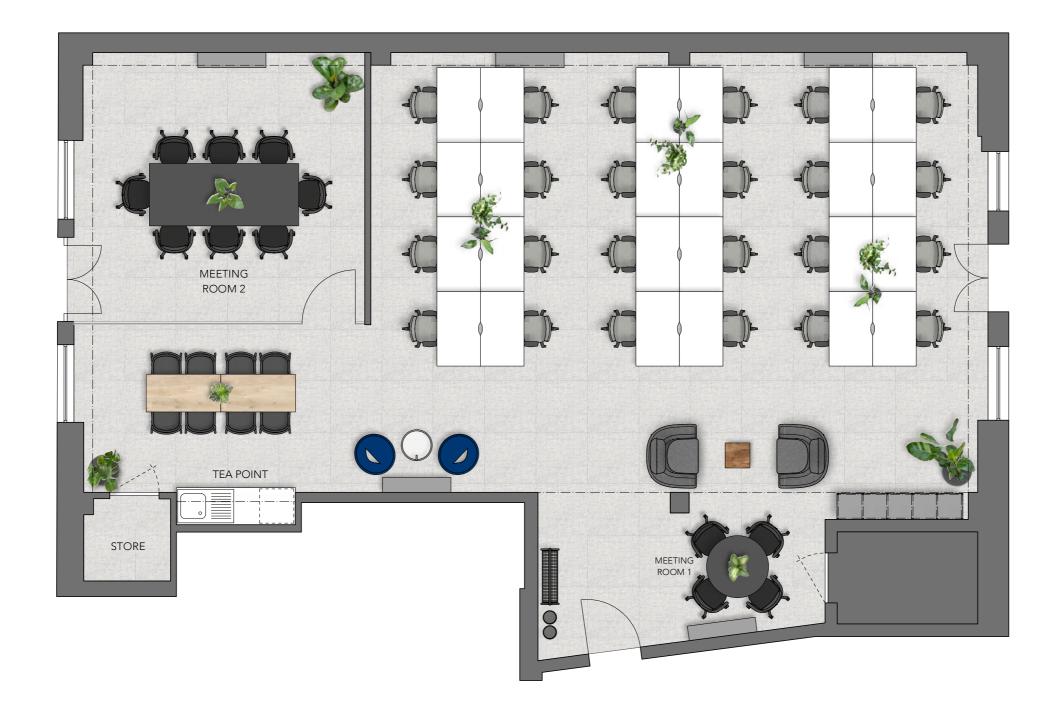

# 70 - GROUND FLOOR (EAST) — MAXIMUM OCCUPATION

KEY Office Core

# 24 DESKS | 2 MEETING AREAS

1,236 SQFT

68— -70

8