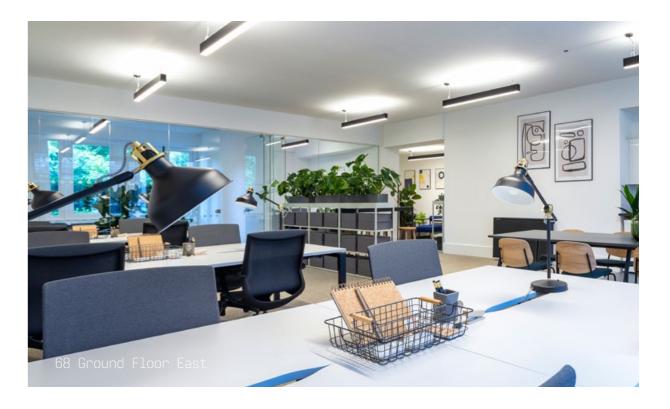

# NEWLY REFURBISHED AND FITTED OFFICE SPACE WITH CAR PARKING

A newly refurbished office suite is now available within this striking building.

The suite has excellent natural light, raised floor, kitchenette, LED lighting and is fully air conditioned. 68 — — 70

# 

Access control system

Newly refurbished

Showers

Fully fitted & furnished, ready for immediate occupation

Raised floor

Air conditioning

Excellent natural light

EPC B

Park views

Kitchenette

Secure cycle storage

Car parking (by separate arrangement)

The accommodation available is fully fitted and fully furnished and benefits from a meeting room, kitchen area and breakout space. The buildings also provide car parking (separate arrangement), cycle racks, showers and sits opposite the newly landscaped Vauxhall Park. Broadband is pre-installed and available.