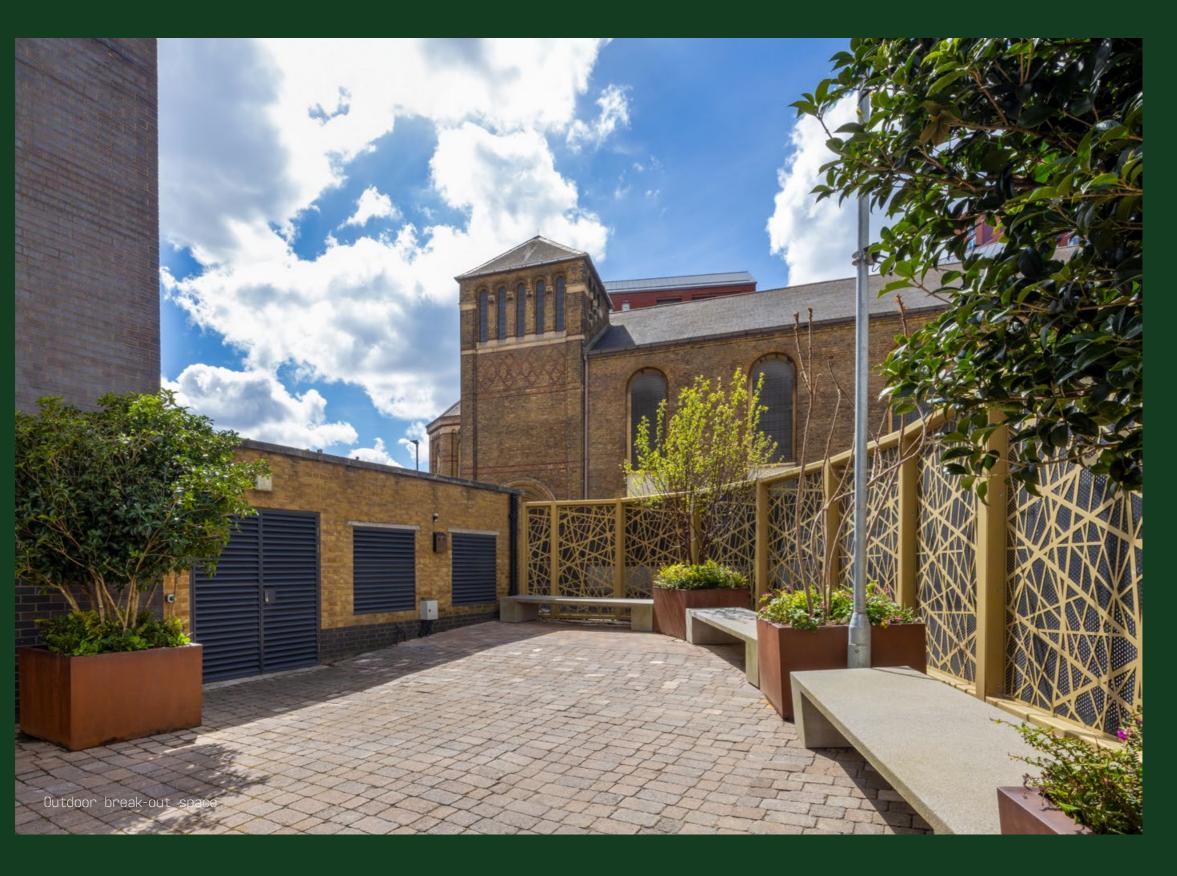

EPC B

Park views

Kitchenette

Secure cycle storage

Car parking (by separate arrangement)

The accommodation available is fully fitted and fully furnished and benefits from a meeting room, kitchen area and breakout space. The buildings also provide car parking (separate arrangement), cycle racks, showers and sits opposite the newly landscaped Vauxhall Park. Broadband is pre-installed and available.