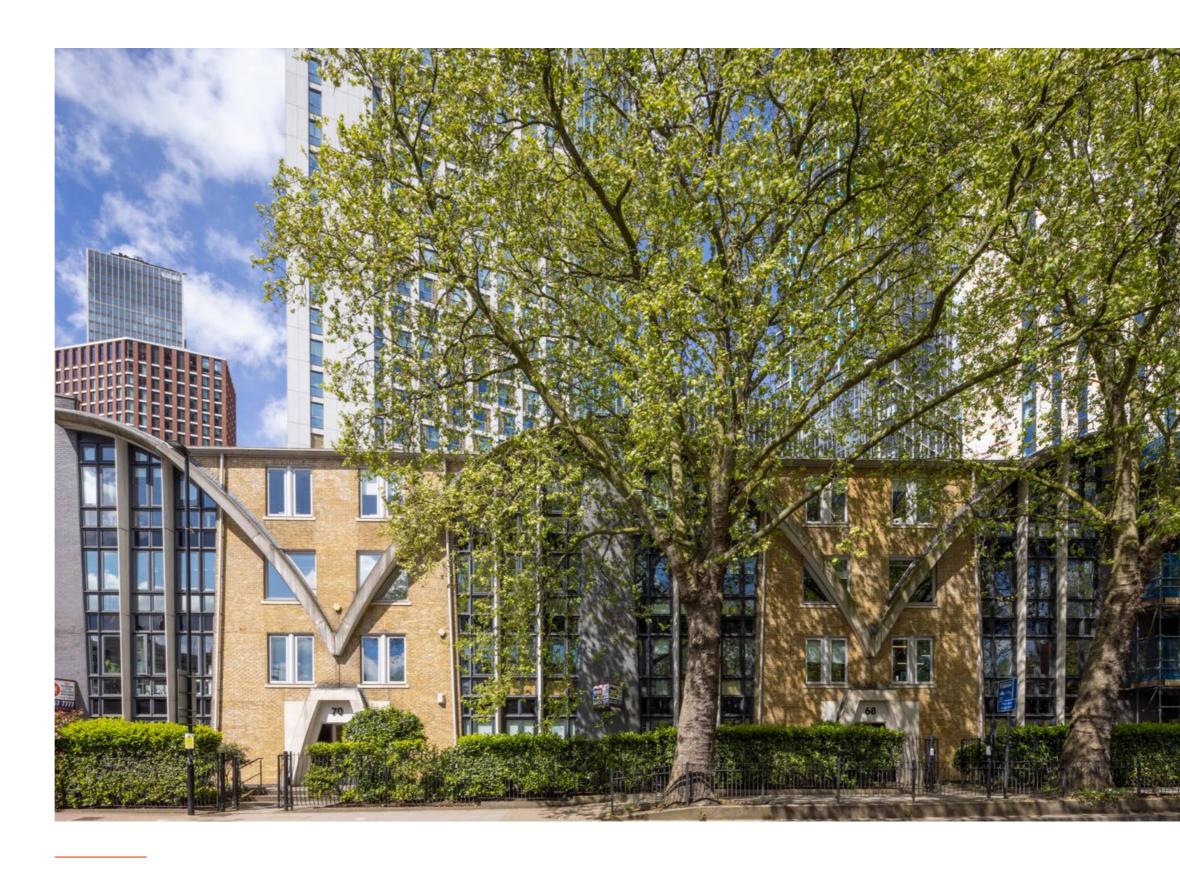

# NEWLY REFURBISHED AND FITTED OFFICE SPACE WITH CAR PARKING

A newly refurbished office suite is now available within this striking building.

The suite has excellent natural light, raised floor, kitchenette, LED lighting and is fully air conditioned. 68 — — 70

# LOCATION

The property is less than a 5 minute walk from Vauxhall Overground and Underground station and a 6 minute walk from the new Nine Elms Lane Underground station on the Northern Line extension.