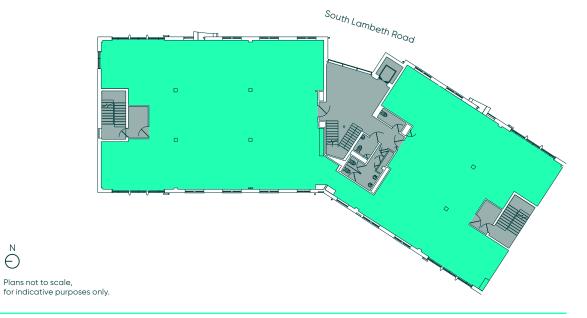

e



Raised floors



New LED lighting



Exposed services



New passenger lift



New end of trip facilities



Car parking & bike storage



Immediately opposite

Vauxhall Park



# TAKE A CLOSER LOOK

The floors are finished to a Cat A standard with attractive exposed services and excellent natural light. They provide a flexible floorplate suitable for a variety of fit-out configurations.

| Floor  | Condition | Sq ft  | Sq m    |
|--------|-----------|--------|---------|
| Third  | Cat A     | 5,456  | 506.9   |
| Second | Cat A     | 5,449  | 506.2   |
| First  | Cat A     | 5,449  | 506.2   |
| Ground | Cat A     | 5,386  | 500.4   |
| Total  | Total     | 21,740 | 2,019.7 |

### **Ground Floor Plan**

5,386 sq ft (500.4 sq m)



### **Second Floor Plan**

5,449 sq ft (506.2 sq m)



## A VIBRANT LOCATION

Vauxhall is one of the most exciting districts in London, with plenty of cool bars and restaurants along the river, around the station and in the parks. Embassy Gardens has also introduced some superb new amenities and of course Battersea Power Station is just minutes away on foot or one stop on the new Northern Line extension.















#### **Connections**



Vauxhall **₹** 



Battersea
Power Station

mins



Nine Elms **₹** 



Pimlico

#### **Terms**

Upon application.

### **Viewings**

Strictly through sole letting agents:

Mark Fisher 07899 895 710 markf@usp.london

Max Humphreys 07718 484 284 max@usp.london



Subject to contract. USP for themselves and the vendor of this property give notice that these particulars do not form, or form part of, any of