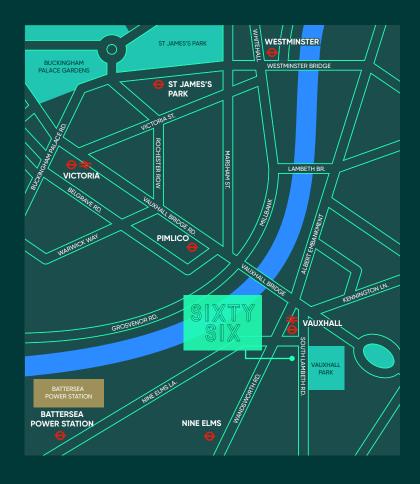

## A VIBRANT LOCATION

Vauxhall is one of the most exciting districts in London, with plenty of cool bars and restaurants along the river, around the station and in the parks. Embassy Gardens has also introduced some superb new amenities and of course Battersea Power Station is just minutes away on foot or one stop on the new Northern Line extension.

#### **Connections**

Vauxhall **₹** 

Battersea
Power Station

mins

Nine Elms **₹** 

Pimlico