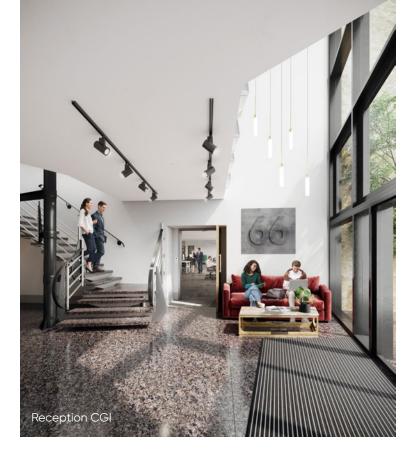

## MAKE A FRESH START

66 South Lambeth Road is undergoing a comprehensive refurbishment to provide flexible office accommodation in a vibrant location.

The building comprises 5,386 - 21,740 sq ft of refurbished Cat A office space across four floors, with views across Vauxhall Park. It features a newly refurbished reception and end-of-trip facilities, making for an impressive welcome and seamless commute.

# TAKE A CLOSER LOOK

The floors are finished to a Cat A standard with attractive exposed services and excellent natural light. They provide a flexible floorplate suitable for a variety of fit-out configurations.