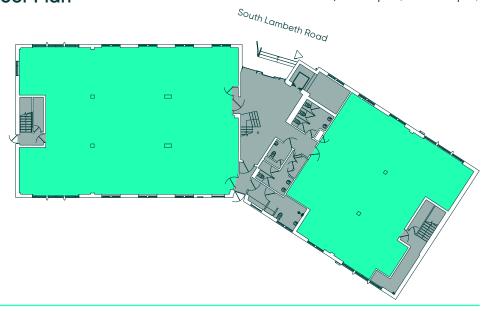

d seamless commute.



Newly refurbished Cat A workspace



Raised floors



New LED lighting



Exposed services



New passenger lift



New end of trip facilities



Car parking & bike storage



Immediately opposite

Vauxhall Park



# TAKE A CLOSER LOOK

The floors are finished to a Cat A standard with attractive exposed services and excellent natural light. They provide a flexible floorplate suitable for a variety of fit-out configurations.

| Floor  | Condition | Sq ft  | Sq m    |
|--------|-----------|--------|---------|
| Third  | Cat A     | 5,456  | 506.9   |
| Second | Cat A     | 5,449  | 506.2   |
| First  | Cat A     | 5,449  | 506.2   |
| Ground | Cat A     | 5,386  | 500.4   |
| Total  | Total     | 21,740 | 2,019.7 |

### **Ground Floor Plan**

5,386 sq ft (500.4 sq m)



### **Second Floor Plan**

5,449 sq ft (506.2 sq m)



## A VIBRANT LOCATION

Vauxhall is one of the most exciting districts in London, with plenty of cool bars and restaurants along the river, around the station and in the parks. Embassy Gardens has also introduced some superb new amenities and of course Battersea Power Station is just minutes away on foot or one stop on the new Northern Line extension.















#### **Connections**



Vauxhall **₹** 



Battersea
Power Station

mins



Nine Elms **₹** 



Pimlico

#### **Terms**

Upon application.

### **Viewings**

Strictly through sole letting agents:

Mark Fisher 07899 895 710 markf@usp.london

Max Humphreys 07718 484 284 max@usp.london



Subject to contract. USP for themselves and the vendor of this property give notice that