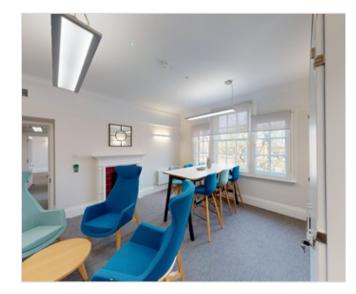

### Offices To Let In Victoria

A comprehensive refurbishment has been undertaken and the third floor has been fitted out with plug and play office space. The floors are typically split into four main rooms, providing a natural separation between open plan desk space and a meeting room and break out space.

The building benefits from cycle storage, shower facilities and a private communal garden. At the rear of the property Eccleston Yards, a hub of creativity and wellness, offers boutique cafés, restaurants and gyms.