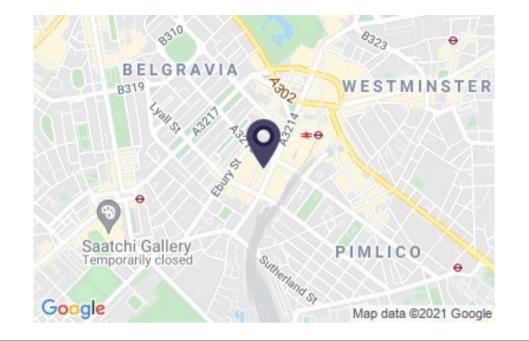

## Location

Victoria Station is a 3 minute walk and provides access to National Rail and the London underground network. The building is prominently located on Buckingham Palace Road, close to Elizabeth Street and Eccleston Yards.