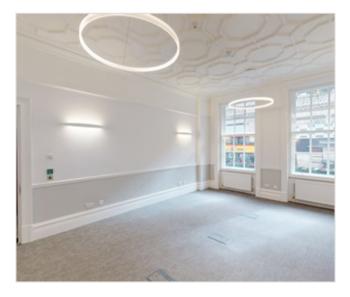

### Offices To Let In Victoria

A comprehensive refurbishment has been undertaken and the third floor has been fitted out with plug and play office space. The floors are typically split into four main rooms, providing a natural separation between open plan desk space and a meeting room and break out space.

## Amenities

| Newly refurbished                                                 | Perimeter trunking with CAT 5 cabling |  |  |
|-------------------------------------------------------------------|---------------------------------------|--|--|
| Fully fitted option available on the 3rd floor at additional cost | Period features                       |  |  |
| Good natural light                                                | WC's & Showers                        |  |  |
| Cycle racks                                                       | Access to communal gardens            |  |  |
|                                                                   |                                       |  |  |