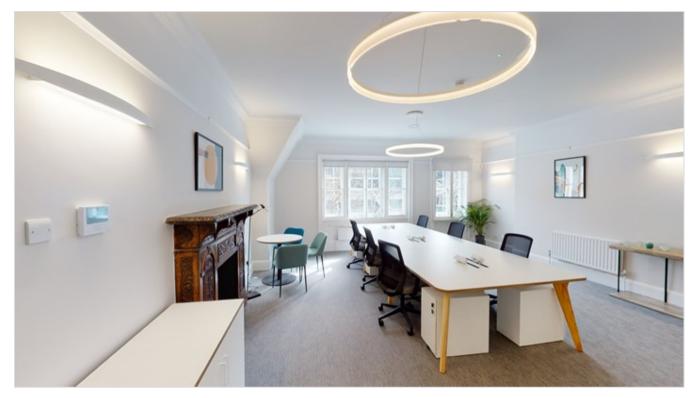

### Offices To Let In Victoria

A comprehensive refurbishment has been undertaken and the third floor has been fitted out with plug and play office space. The floors are typically split into four main rooms, providing a natural separation between open plan desk space and a meeting room and break out space.

The building benefits from cycle storage, shower facilities and a private communal garden. At the rear of the property Eccleston Yards, a hub of creativity and wellness, offers boutique cafés, restaurants and gyms.