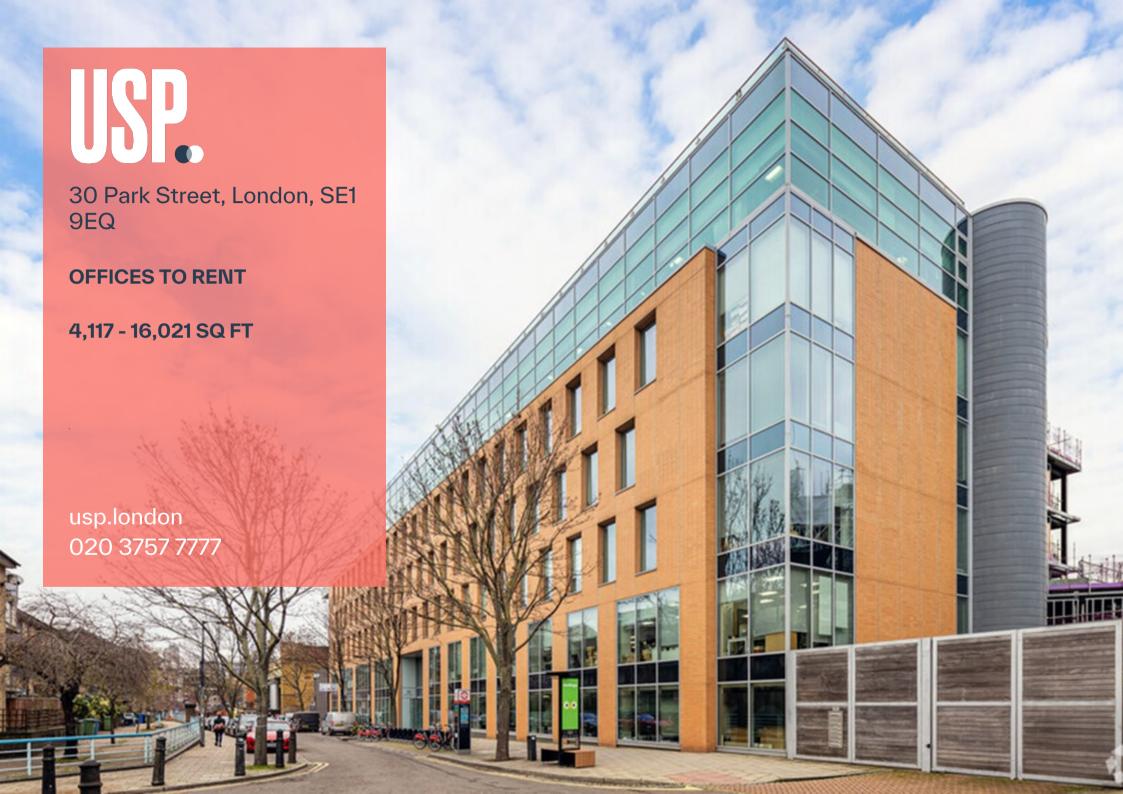

#### **OFFICES TO RENT**

30 Park Street is a large open plan office space based moments from Borough Market. The available space is part of a mixed use building which offers office accommodation across six floors and residential apartments on the seventh. The available floors offer superb levels of natural light as well as excellent floor to ceiling glazing.

The property is located on 30 Park Street and backs on to the recently developed Borough Yards, offering a vast range of amenities, including an art-house cinema and an enviable selection of restaurants, pubs and bars. The location is exceptional, with the amenities of Borough Market on the doorstep and London Bridge Station under a 5 minute walk away.