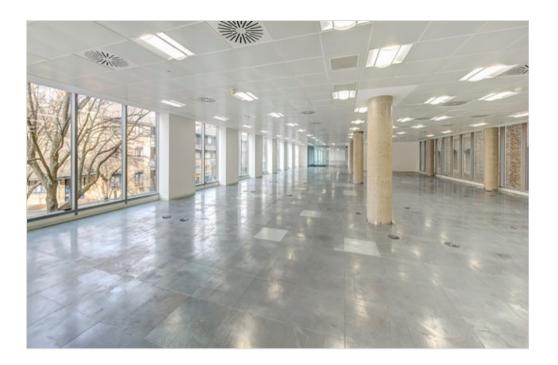

#### **OFFICES TO RENT**

30 Park Street is a large open plan office space based moments from Borough Market. The available space is part of a mixed use building which offers office accommodation across six floors and residential apartments on the seventh. The available floors offer superb levels of natural light as well as excellent floor to ceiling glazing.

The first floor is available in CAT A condition and can be taken as a whole or can be split in two. The part 2nd floor is available part fitted with several meeting rooms and a tea point installed - the part 2nd floor will be available for occupation from November 2023.