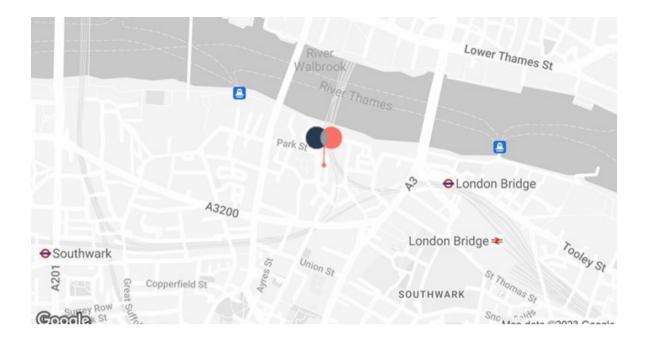

The property is located on 30 Park Street and backs on to the recently developed Borough Yards, offering a vast range of amenities, including an art-house cinema and an enviable selection of restaurants, pubs and bars. The location is exceptional, with the amenities of Borough Market on the doorstep and London Bridge Station under a 5 minute walk away.