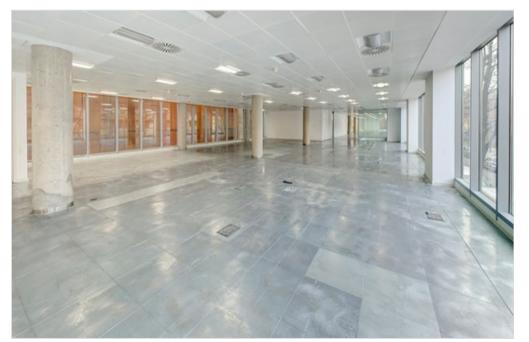

#### **OFFICES TO RENT**

30 Park Street is a large open plan office space based moments from Borough Market. The available space is part of a mixed use building which offers office accommodation across six floors and residential apartments on the seventh. The available floors offer superb levels of natural light as well as excellent floor to ceiling glazing.

The first floor is available in CAT A condition and can be taken as a whole or can be split in two. The part 2nd floor is available part fitted with several meeting rooms and a tea point installed - the part 2nd floor will be available for occupation from November 2023.