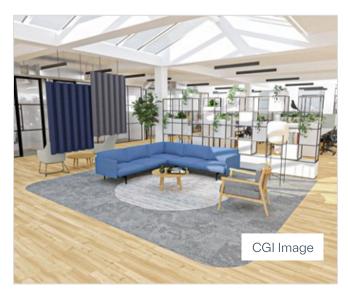

The building benefits excellent floor to ceiling heights with new exposed 3 pipe VRV air conditioning and new suspended LED lighting having been installed throughout.

The accommodation is available on a floor by floor basis, either as CAT A or fully fitted (as shown in the images).