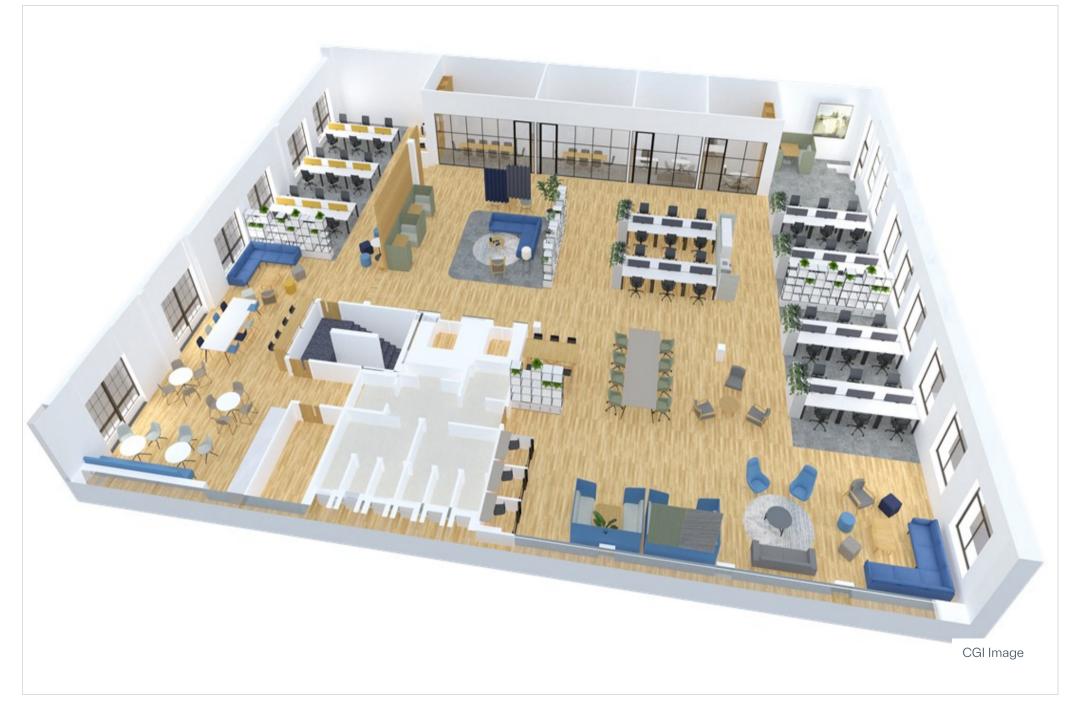

The building benefits excellent floor to ceiling heights with new exposed 3 pipe VRV air conditioning and new suspended LED lighting having been installed throughout.

The accommodation is available on a floor by floor basis, either as CAT A or fully fitted (as shown in the images).

# Accomodation

| Floor              | Availability | Area (sq<br>ft) | Desks | Rent (psf) Fit Out |
|--------------------|--------------|-----------------|-------|--------------------|
| 3rd Floor          | Available    | 7,193           |       | POA                |
| 1st Floor          | Available    | 7,098           |       | POA                |
| Ground Floor       | Available    | 6,851           |       | POA                |
| 2nd Floor          | Available    | 7,140           |       | POA                |
| Lower Ground Floor | Available    | 7,198           |       | POA                |
| TOTAL              |              | 35,480          |       |                    |