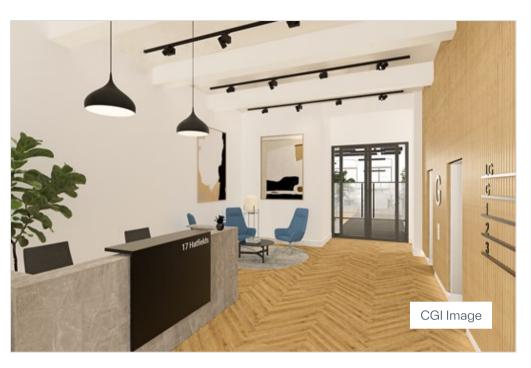

The building benefits excellent floor to ceiling heights with new exposed 3 pipe VRV air conditioning and new suspended LED lighting having been installed throughout.

The accommodation is available on a floor by floor basis, either as CAT A or fully fitted (as shown in the images).