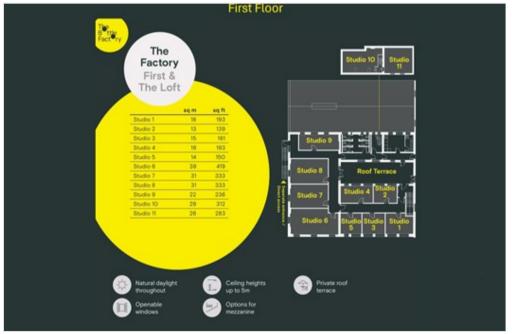

# Accomodation

| Floor     | Availability | Area (sq ft) | Rent (pcm) |
|-----------|--------------|--------------|------------|
| Studio 1  | Available    | 193          | £975.00    |
| Studio 6  | Available    | 419          | £1,675.00  |
| Studio 7  | Available    | 333          | £1,125.00  |
| Studio 8  | Available    | 333          | £1,125.00  |
| Studio 9  | Available    | 236          | 2800.00    |
| Studio 10 | Available    | 312          | £1,700.00  |
| Studio 11 | Available    | 283          | £1,425.00  |
| TOTAL     |              | 2,109        |            |

Located moments away from the green space of Burgess Park and a short hop to Peckham, Bermondsey, and Elephant and Castle, the historic landmark building has been sustainably restored to an EPC A for a growing community of makers, creatives, artists and start-ups. Purpose-built, 1-6 person studio spaces range in size from 193 sq ft to 419 sq ft, with shared use of a communal roof terrace, kitchen, wash-down spaces, showers and the cobbled courtyard.