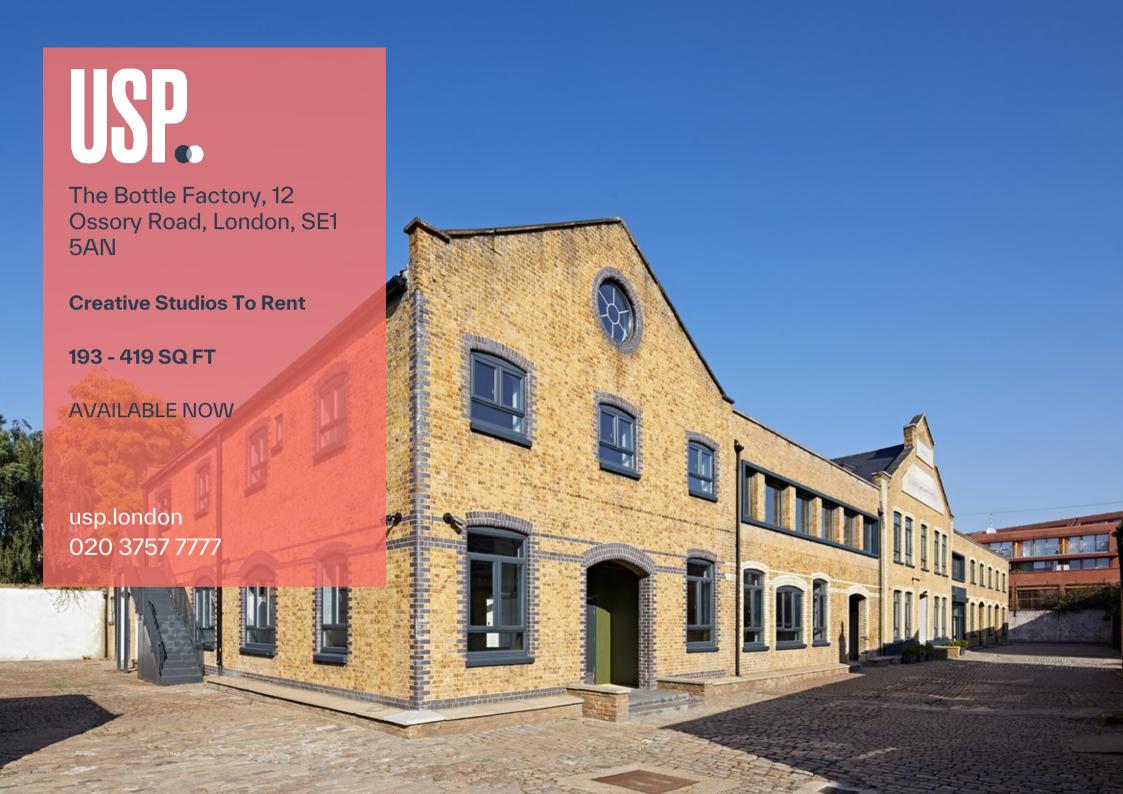

#### Creative Studios Available Now on Inclusive Rent

The Bottle Factory is a beautiful, light-filled, Victorian warehouse, lovingly restored as a new home for urban industry, makers and creatives. The 30,000 sq ft former mineral water, lemonade and ginger beer bottling warehouse, has been brought back into modern, sustainable use, to reveal a rich mix of spaces, full of character and industrial heritage.

Located moments away from the green space of Burgess Park and a short hop to Peckham, Bermondsey, and Elephant and Castle, the historic landmark building has been sustainably restored to an EPC A for a growing community of makers, creatives, artists and start-ups. Purpose-built, 1-6 person studio spaces range in size from 193 sq ft to 419 sq ft, with shared use of a communal roof terrace, kitchen, wash-down spaces, showers and the cobbled courtyard.