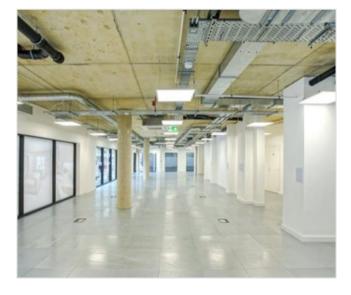

## New Grade A Office To Let Within 5 Minutes Walk Of Waterloo Station

The Boulevard in a prominent new development situated within 5 minutes' walk of Waterloo Station.

Office 2 occupies the 1st Floor with an entrance off Ufford Street. The office has extensive frontage onto Blackfriars Road and excellent natural light from large glazing that goes to floor level.

The office has its own WCs, air-conditioning, raised floor and suspended LED lighting. The ceiling height is excellent at approximately 3 metres.

The office is presented in Category A specification allowing for a occupier to fit out out to their own requirements. ALTERNATIVELY THE LANDLORD IS WILLING TO PROVIDE THE OFFICE FULLY FITTED AND FURNISHED ON AND TERMS AND SPECIFICATION BY AGREEMENT.