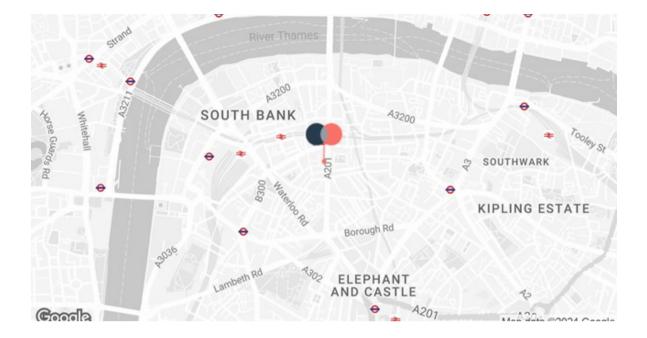

## Location

The property benefits from outstanding transport links. Waterloo Station is approximately 5 minutes' walk away and provides mainline services as well as Underground services via Northern, Bakerloo, Jubilee and Waterloo & City lines.

Southwark Underground station (Jubilee Line) is approximately 3 minutes' walk from The Boulevard.

There is an excellent range of amenity in the area including various restaurants, cafes and bars on The Cut.