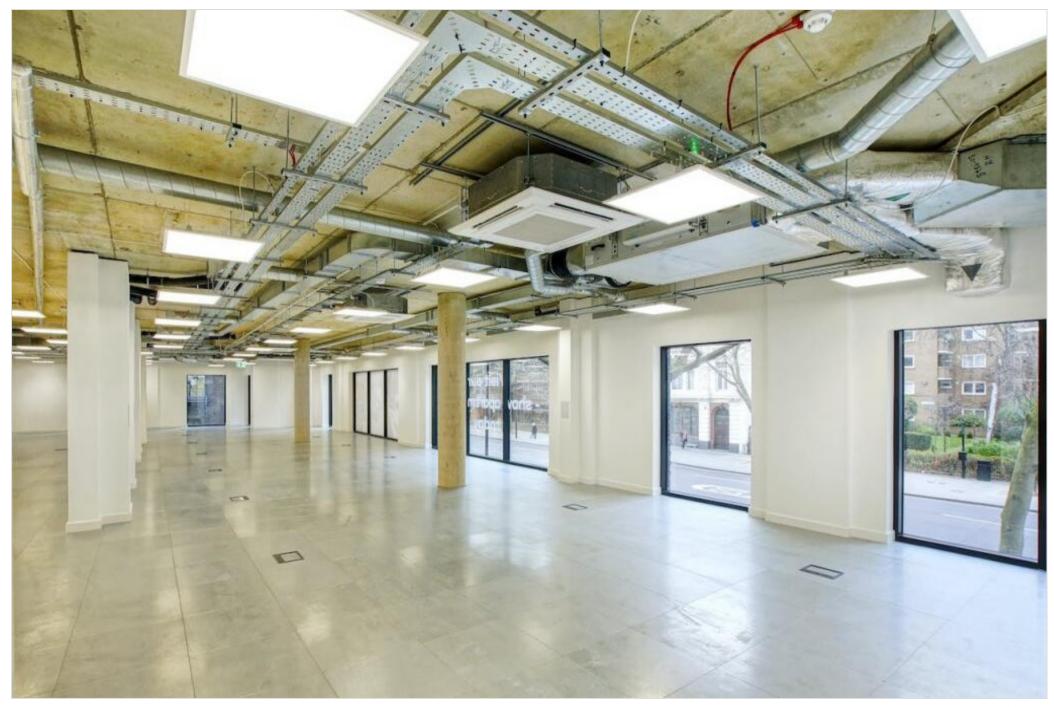

## New Grade A Office To Let Within 5 Minutes Walk Of Waterloo Station

The Boulevard in a prominent new development situated within 5 minutes' walk of Waterloo Station.

Office 2 occupies the 1st Floor with an entrance off Ufford Street. The office has extensive frontage onto Blackfriars Road and excellent natural light from large glazing that goes to floor level.

The office has its own WCs, air-conditioning, raised floor and suspended LED lighting. The ceiling height is excellent at approximately 3 metres.

The office is presented in Category A specification allowing for a occupier to fit out out to their own requirements. ALTERNATIVELY THE LANDLORD IS WILLING TO PROVIDE THE OFFICE FULLY FITTED AND FURNISHED ON AND TERMS AND SPECIFICATION BY AGREEMENT.