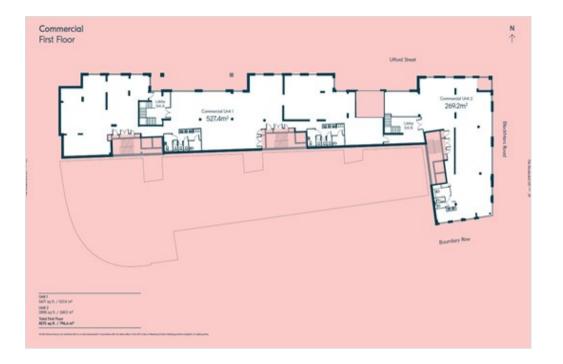

## New Grade A Office To Let Within 5 Minutes Walk Of Waterloo Station

The Boulevard in a prominent new development situated within 5 minutes' walk of Waterloo Station.

Office 2 occupies the 1st Floor with an entrance off Ufford Street. The office has extensive frontage onto Blackfriars Road and excellent natural light from large glazing that goes to floor level.

There is an adjacent unit of 5,677 sq ft that could be incorporated with Office 2 to provide a single office of 8,611 sq ft.

Office 2, The Boulevard, 34 Ufford Street, London, SE1 8QD

# Accomodation

| Floor    | Availability | Area (sq ft) | Rent (psf) | Fit Out |
|----------|--------------|--------------|------------|---------|
| Office 2 | Available    | 2,934        | £57.50     |         |
| Office 1 | Available    | 5,677        | £65.00     |         |
| TOTAL    |              | 8,611        |            |         |