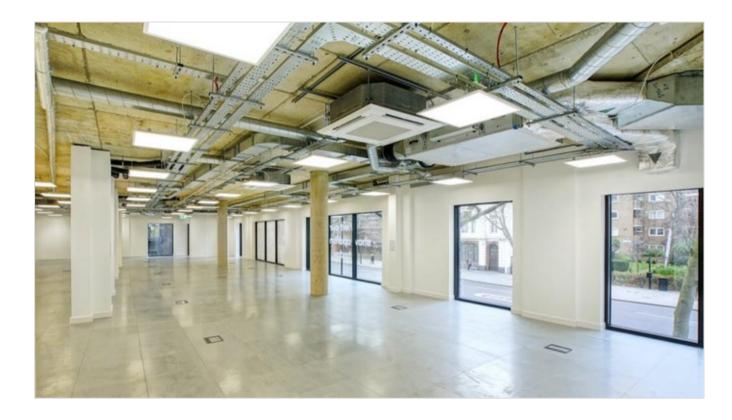

## New Grade A Office To Let Within 5 Minutes Walk Of Waterloo Station

The Boulevard in a prominent new development situated within 5 minutes' walk of Waterloo Station.

Office 2 occupies the 1st Floor with an entrance off Ufford Street. The office has extensive frontage onto Blackfriars Road and excellent natural light from large glazing that goes to floor level.

The office has its own WCs, air-conditioning, raised floor and suspended LED lighting. The ceiling height is excellent at approximately 3 metres.

The office is presented in Category A specification allowing for a occupier to fit out out to their own requirements. ALTERNATIVELY THE LANDLORD IS WILLING TO PROVIDE THE OFFICE FULLY FITTED AND FURNISHED ON AND TERMS AND SPECIFICATION BY AGREEMENT.