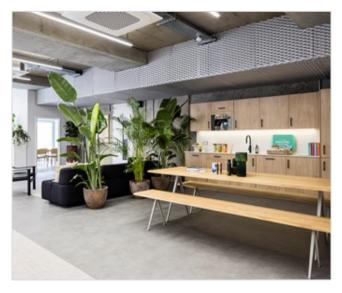

The 1st, 2nd and 3rd floors have been fully fitted and furnished allowing immediate occupation and no fit out costs to a tenant. The 4th, 5th and 6th floors are presented in Category A specification allowing a tenant to fit out to their own specifications, but can also be offered fully fitted by the landlord if preferred.

New build

Fully fitted & furnished floors available

42 Bike racks + showers

Openable windows

Private roof terrace on 6th floor

Target EPC "A" Rating

Column free floor plates

Air-conditioning