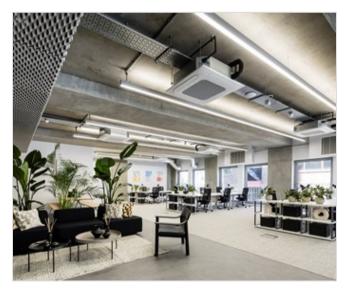

The 1st, 2nd and 3rd floors have been fully fitted and furnished allowing immediate occupation and no fit out costs to a tenant. The 4th, 5th and 6th floors are presented in Category A specification allowing a tenant to fit out to their own specifications, but can also be offered fully fitted by the landlord if preferred.

New build

Fully fitted & furnished floors available

42 Bike racks + showers

Openable windows

Private roof terrace on 6th floor

Target EPC "A" Rating

Column free floor plates

Air-conditioning