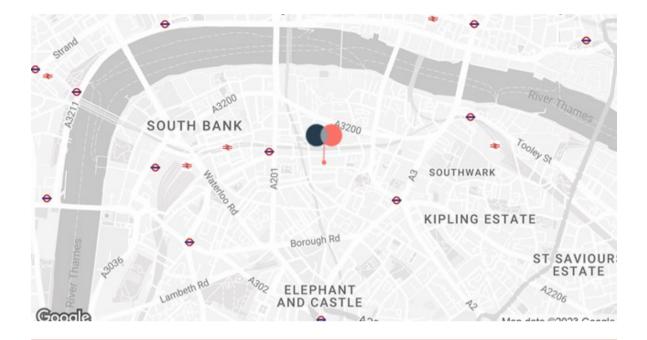

### Location

The property benefits from excellent access to multiple public transport links including Southwark Underground station (Jubilee Line), Blackfriars (Mainline and Underground) as well as Waterloo and London Bridge Mainline and Underground stations.