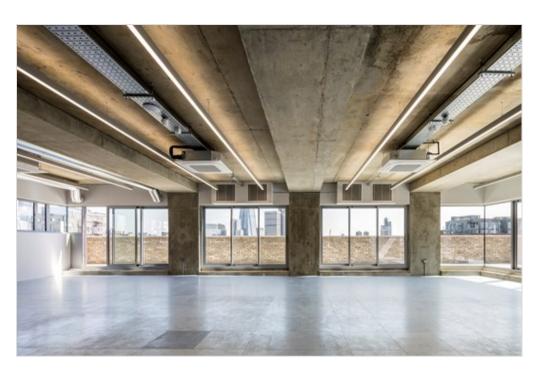

### Offered Fully Fitted or Category A

The Risborough is a brand new top quality office building located in the heart of London's South Bank. It offers approximately 14,500 sq ft of flexible office space set across seven floors of betwen 1,023 - 2,325 sq ft.

The 1st, 2nd and 3rd floors have been fully fitted and furnished allowing immediate occupation and no fit out costs to a tenant. The 4th, 5th and 6th floors are presented in Category A specification allowing a tenant to fit out to their own specifications, but can also be offered fully fitted by the landlord if preferred.

New build

Fully fitted & furnished floors available

42 Bike racks + showers

Openable windows

Private roof terrace on 6th floor

Target EPC "A" Rating

Column free floor plates

Air-conditioning

Excellent ceiling height (3.2 metres)

Pre-installed power and data