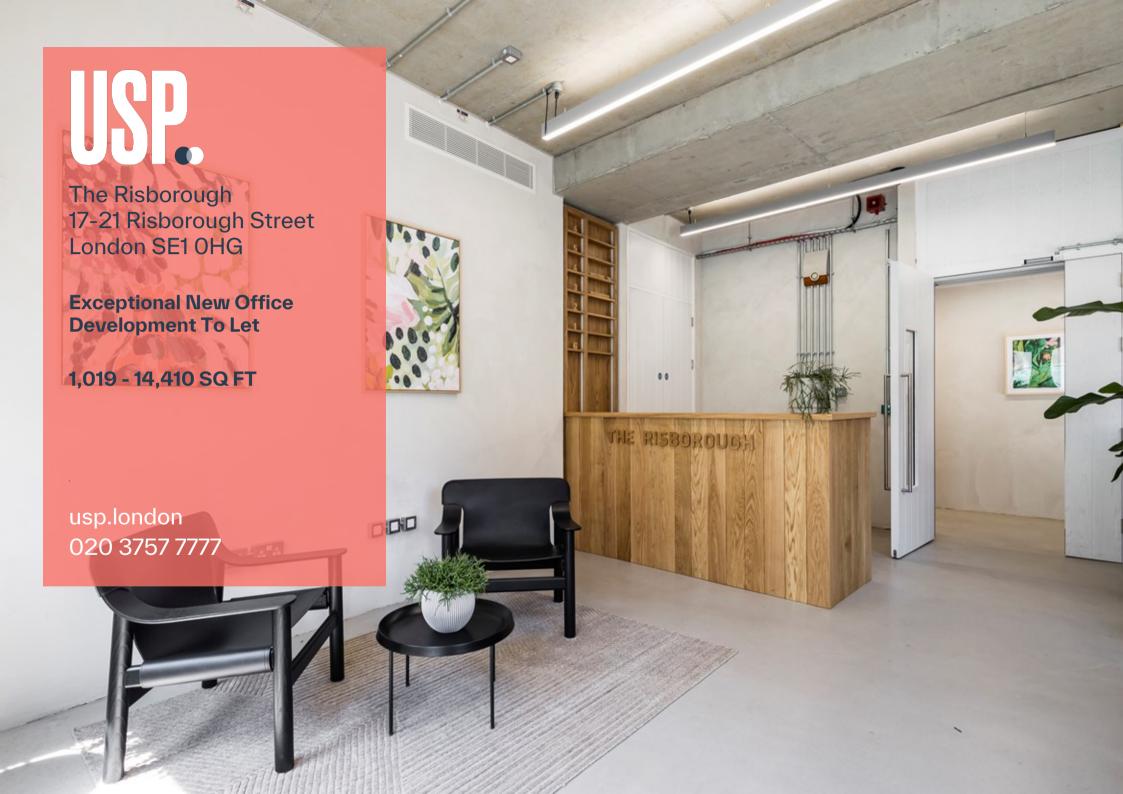

### Offered Fully Fitted or Category A

The Risborough is a brand new top quality office building located in the heart of London's South Bank. It offers approximately 14,500 sq ft of flexible office space set across seven floors of betwen 1,023 - 2,325 sq ft.

The 1st, 2nd and 3rd floors have been fully fitted and furnished allowing immediate occupation and no fit out costs to a tenant. The 4th, 5th and 6th floors are presented in Category A specification allowing a tenant to fit out to their own specifications, but can also be offered fully fitted by the landlord if preferred.

The Risborough, 17-21 Risborough Street, London, SEI 0HG

The Risborough, 17-21 Risborough Street, London, SE1 0HG