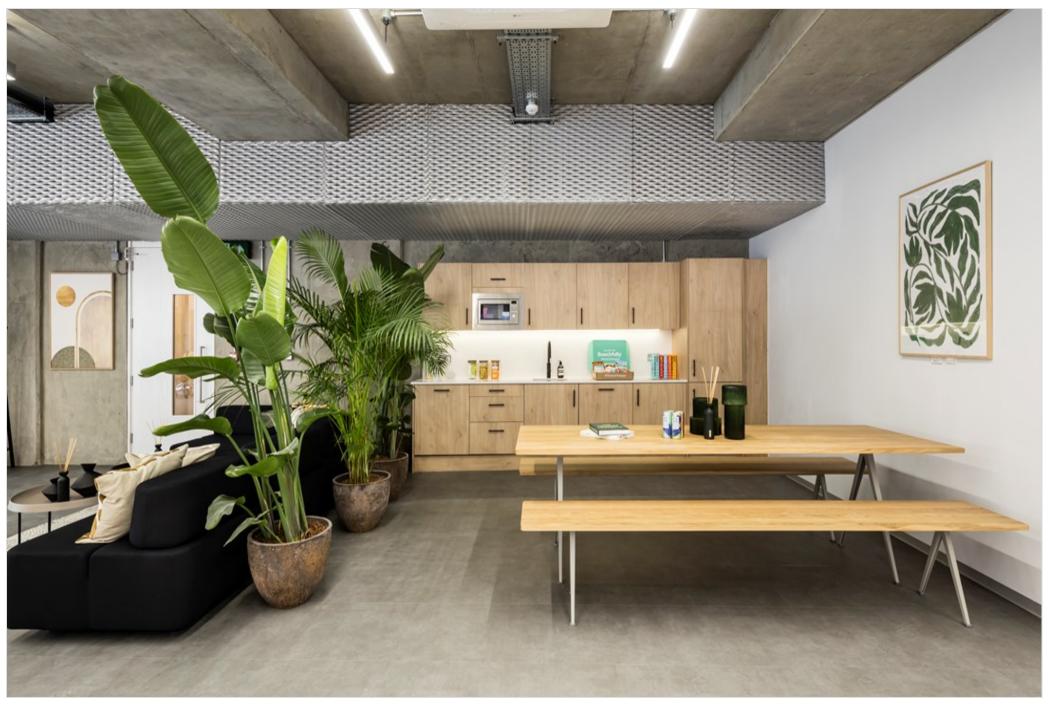

The 1st, 2nd and 3rd floors have been fully fitted and furnished allowing immediate occupation and no fit out costs to a tenant. The 4th, 5th and 6th floors are presented in Category A specification allowing a tenant to fit out to their own specifications, but can also be offered fully fitted by the landlord if preferred.

New build

Fully fitted & furnished floors available

42 Bike racks + showers

Openable windows

Private roof terrace on 6th floor

Target EPC "A" Rating

Column free floor plates

Air-conditioning