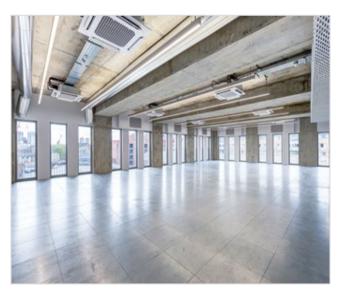

The 1st, 2nd and 3rd floors have been fully fitted and furnished allowing immediate occupation and no fit out costs to a tenant. The 4th, 5th and 6th floors are presented in Category A specification allowing a tenant to fit out to their own specifications, but can also be offered fully fitted by the landlord if preferred.

## **Amenities**

- New build
- Fully fitted & furnished floors available
- 42 Bike racks + showers
- Openable windows
- Private roof terrace on 6th floor

- Target EPC "A" Rating
- Column free floor plates
- Air-conditioning
- Excellent ceiling height (3.2 metres)
- Pre-installed power and data