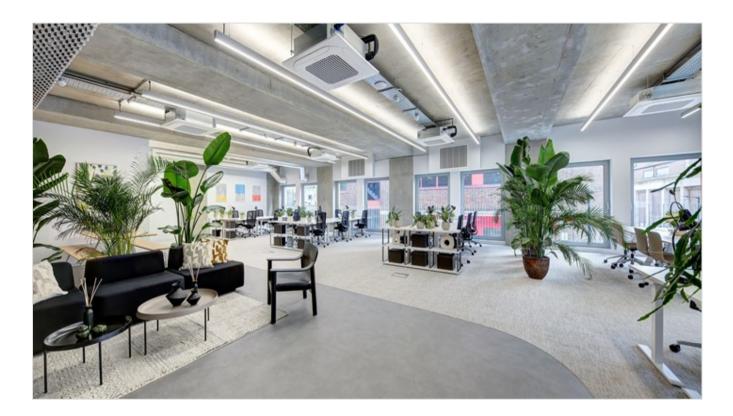

The 1st, 2nd and 3rd floors have been fully fitted and furnished allowing immediate occupation and no fit out costs to a tenant. The 4th, 5th and 6th floors are presented in Category A specification allowing a tenant to fit out to their own specifications, but can also be offered fully fitted by the landlord if preferred.

## **Amenities**

- New build
- Fully fitted & furnished floors available
- 42 Bike racks + showers
- Openable windows
- Private roof terrace on 6th floor

- Target EPC "A" Rating
- Column free floor plates
- Air-conditioning
- Excellent ceiling height (3.2 metres)
- Pre-installed power and data