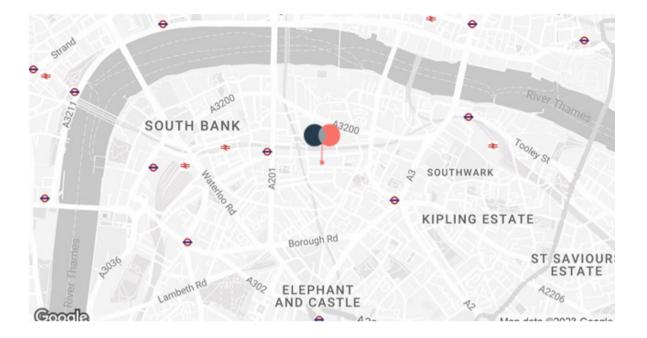

#### Location

The property benefits from excellent access to multiple public transport links including Southwark Underground station (Jubilee Line), Blackfriars (Mainline and Underground) as well as Waterloo and London Bridge Mainline and Underground stations.