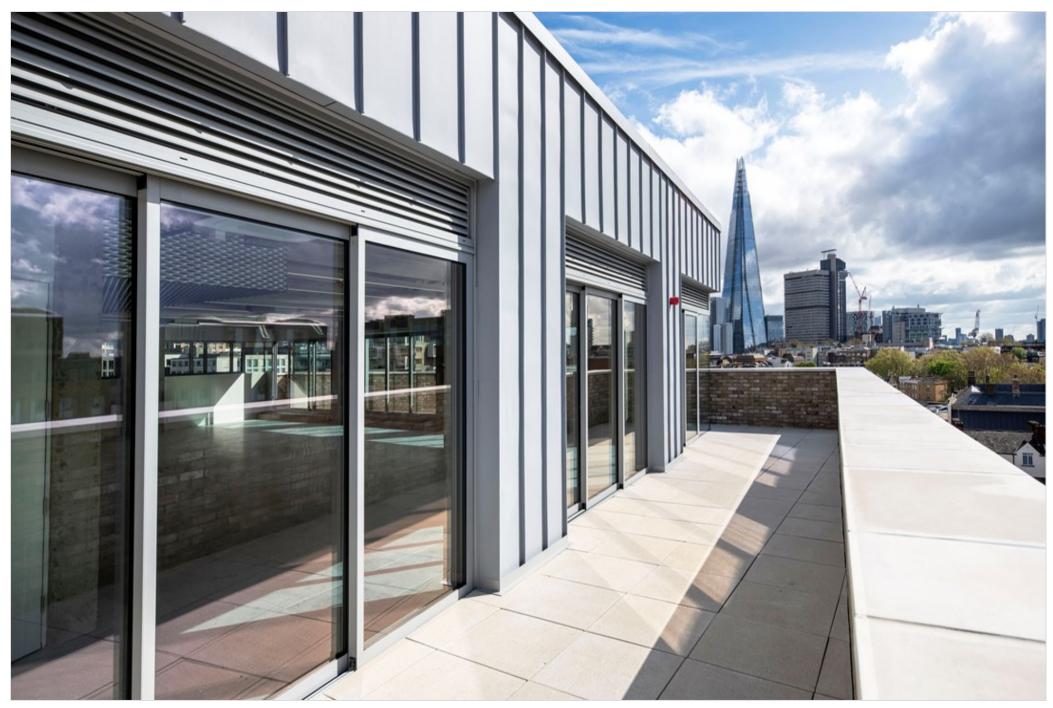

## **Amenities**

- New build
- Fully fitted & furnished floors available
- 42 Bike racks + showers
- Openable windows
- Private roof terrace on 6th floor

- Target EPC "A" Rating
- Column free floor plates
- Air-conditioning
- Excellent ceiling height (3.2 metres)
- Pre-installed power and data