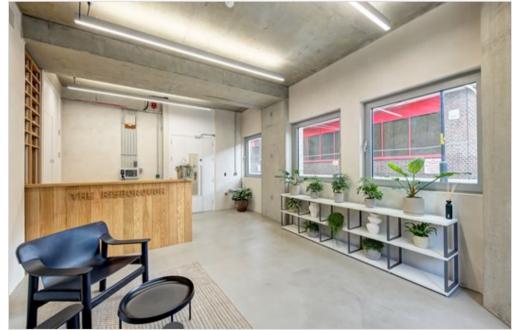

The 1st, 2nd and 3rd floors have been fully fitted and furnished allowing immediate occupation and no fit out costs to a tenant. The 4th, 5th and 6th floors are presented in Category A specification allowing a tenant to fit out to their own specifications, but can also be offered fully fitted by the landlord if preferred.