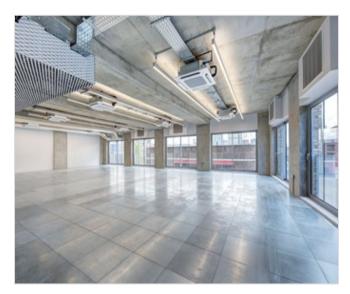

The 1st, 2nd and 3rd floors have been fully fitted and furnished allowing immediate occupation and no fit out costs to a tenant. The 4th, 5th and 6th floors are presented in Category A specification allowing a tenant to fit out to their own specifications, but can also be offered fully fitted by the landlord if preferred.

## **Amenities**

- New build
- Fully fitted & furnished floors available
- 42 Bike racks + showers
- Openable windows
- Private roof terrace on 6th floor

- Target EPC "A" Rating
- Column free floor plates
- Air-conditioning
- Excellent ceiling height (3.2 metres)
- Pre-installed power and data