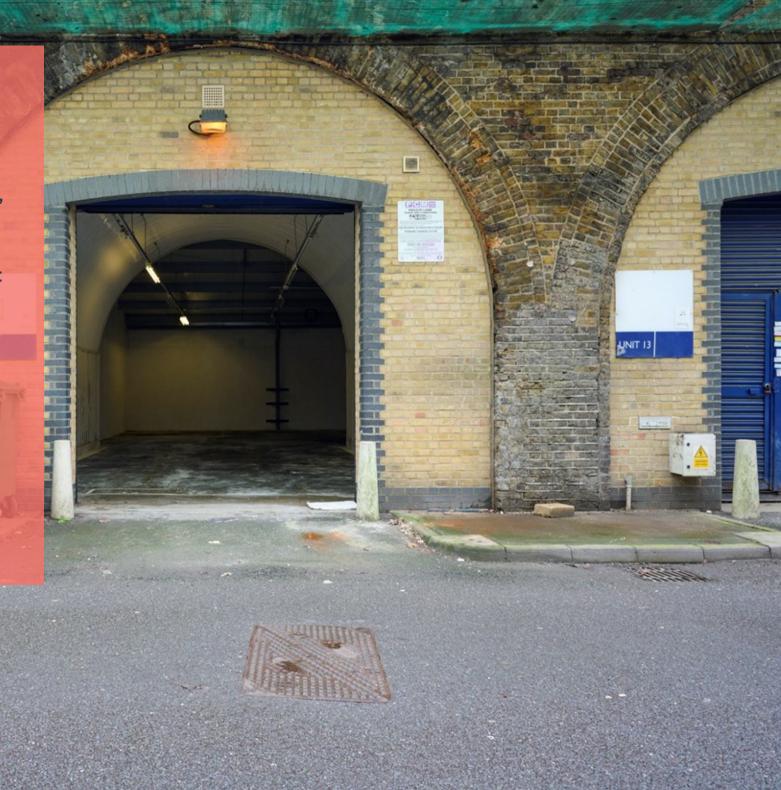

## **Description**

This industrial property provides a duplex arch unit to rent on Resolution Way, in the heart of Deptford. The demise consists of two arches that are interconnected at the rear of the property.

## **Amenities**

| Located opposite Deptford Station | Wide variety of amenities nearby |  |
|-----------------------------------|----------------------------------|--|
| Suitable for various uses         | 24 hour access                   |  |
| Electric roller shutter           | WCs                              |  |
| Dual entrance                     | Separate pedestrian door         |  |
| 3 phase power                     | Rear lean to                     |  |