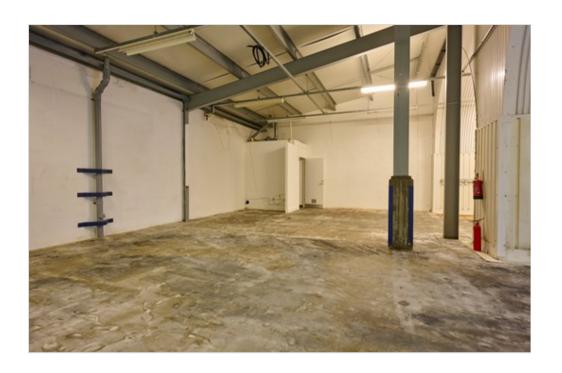

## **Description**

This industrial property provides a duplex arch unit to rent on Resolution Way, in the heart of Deptford. The demise consists of two arches that are interconnected at the rear of the property.

Included in this property is three-phase power, strip lighting, full apex lining and WC's, as well as electric roller shutters and separate personnel entrance.

Resolution Way is situated within 5 minutes from the A200 and A2, providing access to the South Circular & M25, as well as being within close proximity to Surrey Quays and the Rotherhithe Tunnel for access to the North of the river.