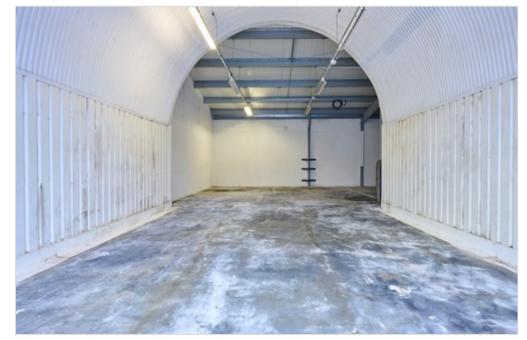

## **Description**

This industrial property provides a duplex arch unit to rent on Resolution Way, in the heart of Deptford. The demise consists of two arches that are interconnected at the rear of the property.

Included in this property is three-phase power, strip lighting, full apex lining and WC's, as well as electric roller shutters and separate personnel entrance.

Resolution Way is situated within 5 minutes from the A200 and A2, providing access to the South Circular & M25, as well as being within close proximity to Surrey Quays and the Rotherhithe Tunnel for access to the North of the river.