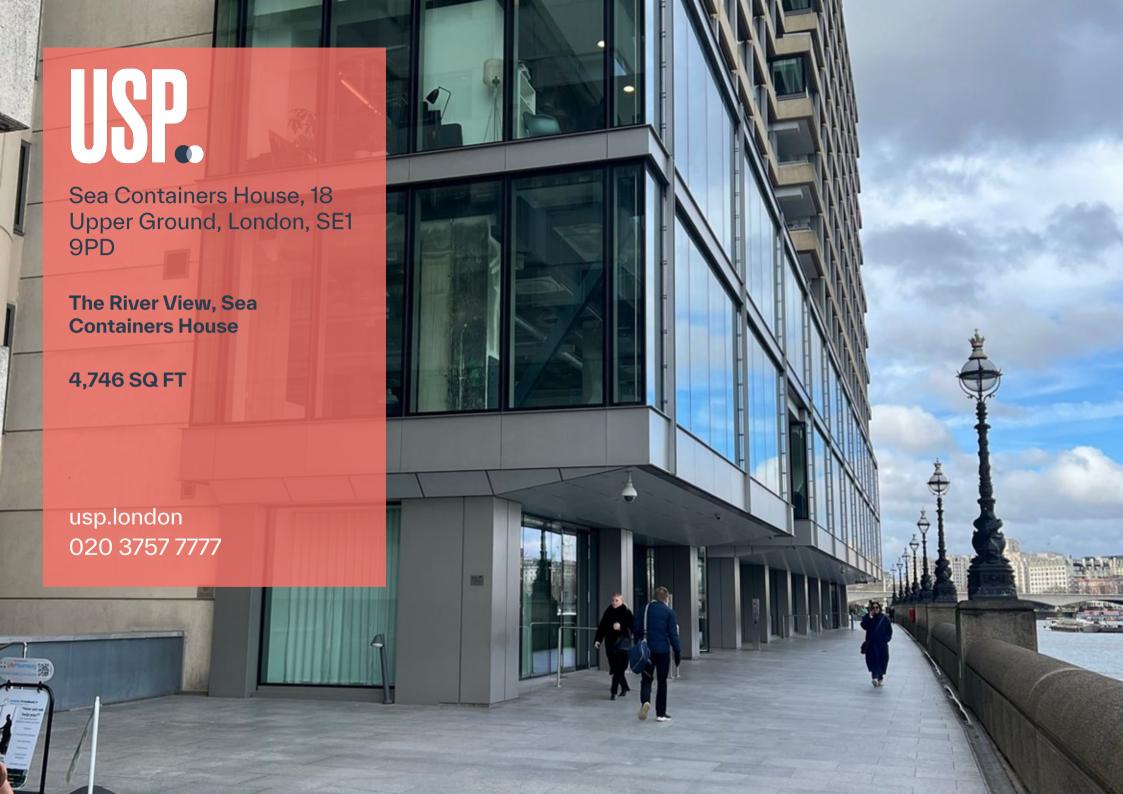

### Self-contained, fully fitted offices with spectacular river views

Located within the renowned Sea Containers Development, The River View offers a self-contained, fully fitted office space directly overlooking the River Thames.