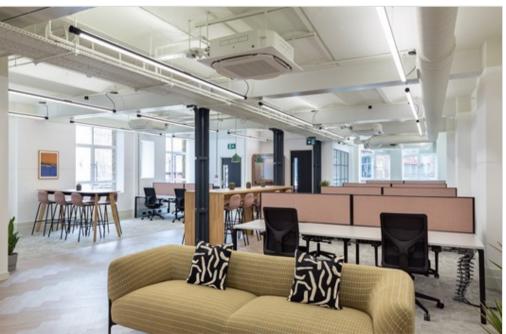

### Description

#### 1,652 - 3,595 sq ft of Smart & Sustainable Fully Fitted Workspace

On behalf of Store Property, USP present 2 exceptional quality, newly refurbished floors within 9 Marshalsea Road.

9 Marshalsea Road offers two fully fitted floors between 1,652-3,595 Sq Ft in the heart of Borough.9MR is an attractive Victorian warehouse conversion providing a best-in-class working environment