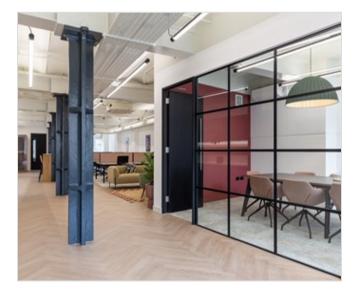

#### 1,652 - 3,595 sq ft of Smart & Sustainable Fully Fitted Workspace

On behalf of Store Property, USP present 2 exceptional quality, newly refurbished floors within 9 Marshalsea Road.

9 Marshalsea Road offers two fully fitted floors between 1,652-3,595 Sq Ft in the heart of Borough.9MR is an attractive Victorian warehouse conversion providing a best-in-class working environment

# Amenities

| Newly refurbished                                   | Plug-and-play office floors          |  |  |
|-----------------------------------------------------|--------------------------------------|--|--|
| New bike racks and showers                          | Towel service                        |  |  |
| Hyperoptic fibre to every floor                     | EPC A (1st floor), EPC B (2nd floor) |  |  |
| SKA Accredited Fit-Out and Furniture Targeting Gold | Active Score Rating Targeting Gold   |  |  |
| Fully electric building                             | Pet friendly                         |  |  |
| Moments from Borough station                        | High quality finishes throughout     |  |  |