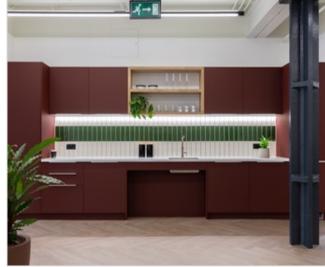

#### 1,652 - 3,595 sq ft of Smart & Sustainable Fully Fitted Workspace

On behalf of Store Property, USP present 2 exceptional quality, newly refurbished floors within 9 Marshalsea Road.

9 Marshalsea Road offers two fully fitted floors between 1,652-3,595 Sq Ft in the heart of Borough.9MR is an attractive Victorian warehouse conversion providing a best-in-class working environment

# Amenities

| Newly refurbished                                   | Plug-and-play office floors          |  |  |
|-----------------------------------------------------|--------------------------------------|--|--|
| New bike racks and showers                          | Towel service                        |  |  |
| Hyperoptic fibre to every floor                     | EPC A (1st floor), EPC B (2nd floor) |  |  |
| SKA Accredited Fit-Out and Furniture Targeting Gold | Active Score Rating Targeting Gold   |  |  |
| Fully electric building                             | Pet friendly                         |  |  |
| Moments from Borough station                        | High quality finishes throughout     |  |  |