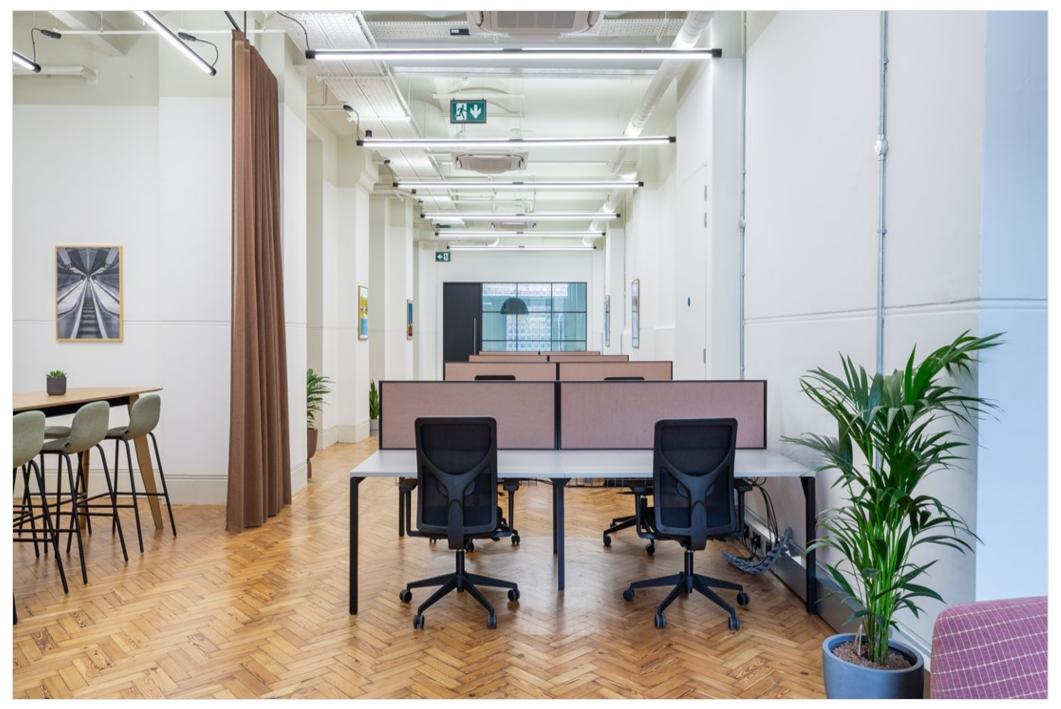

#### 1,652 - 3,595 sq ft of Smart & Sustainable Fully Fitted Workspace

On behalf of Store Property, USP present 2 exceptional quality, newly refurbished floors within 9 Marshalsea Road.

9 Marshalsea Road offers two fully fitted floors between 1,652-3,595 Sq Ft in the heart of Borough.9MR is an attractive Victorian warehouse conversion providing a best-in-class working environment

# Amenities

| Newly refurbished                                   | Plug-and-play office floors          |  |  |
|-----------------------------------------------------|--------------------------------------|--|--|
| New bike racks and showers                          | Towel service                        |  |  |
| Hyperoptic fibre to every floor                     | EPC A (1st floor), EPC B (2nd floor) |  |  |
| SKA Accredited Fit-Out and Furniture Targeting Gold | Active Score Rating Targeting Gold   |  |  |
| Fully electric building                             | Pet friendly                         |  |  |
| Moments from Borough station                        | High quality finishes throughout     |  |  |