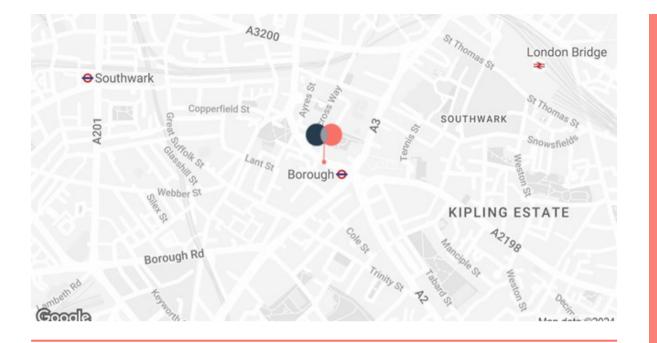

#### Location

9 Marshalsea Road is prominently located on the southern side of Marshalsea Road, just to the west of the junction with Borough High Street and within 100m of Borough Underground station (Northern line). The redeveloped London Bridge station is also within a short walk and the property is close to the popular Borough Market and the various attractions of the Bankside locality.