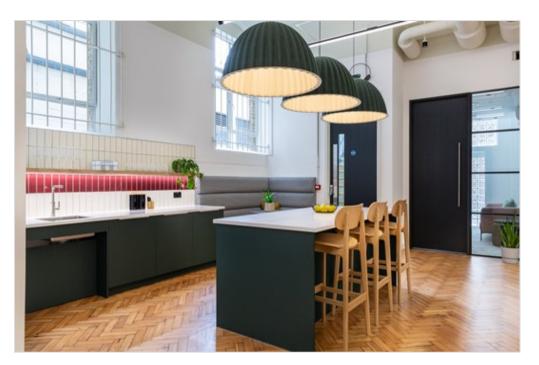

### Description

#### 1,652 - 3,595 sq ft of Smart & Sustainable Fully Fitted Workspace

On behalf of Store Property, USP present 2 exceptional quality, newly refurbished floors within 9 Marshalsea Road.

9 Marshalsea Road offers two fully fitted floors between 1,652-3,595 Sq Ft in the heart of Borough.9MR is an attractive Victorian warehouse conversion providing a best-in-class working environment