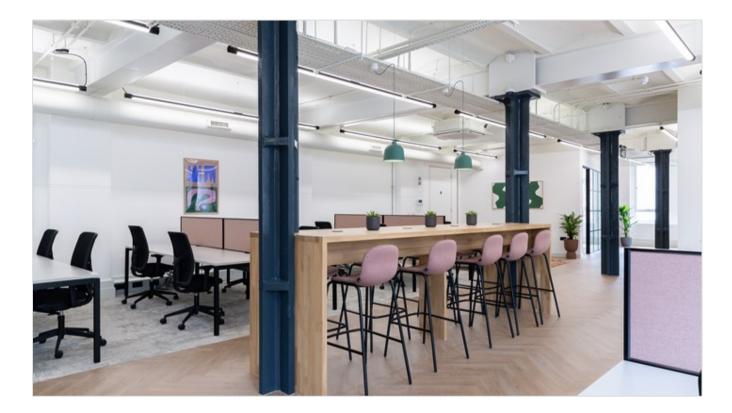

#### 1,652 - 3,595 sq ft of Smart & Sustainable Fully Fitted Workspace

On behalf of Store Property, USP present 2 exceptional quality, newly refurbished floors within 9 Marshalsea Road.

9 Marshalsea Road offers two fully fitted floors between 1,652-3,595 Sq Ft in the heart of Borough.9MR is an attractive Victorian warehouse conversion providing a best-in-class working environment

# Amenities

| Newly refurbished                                   | Plug-and-play office floors          |  |  |
|-----------------------------------------------------|--------------------------------------|--|--|
| New bike racks and showers                          | Towel service                        |  |  |
| Hyperoptic fibre to every floor                     | EPC A (1st floor), EPC B (2nd floor) |  |  |
| SKA Accredited Fit-Out and Furniture Targeting Gold | Active Score Rating Targeting Gold   |  |  |
| Fully electric building                             | Pet friendly                         |  |  |
| Moments from Borough station                        | High quality finishes throughout     |  |  |