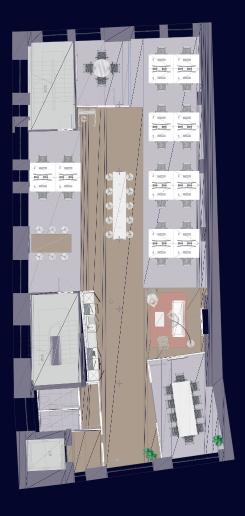

#### Ground 1,652 Sq Ft

| Breakout Area      | 1 |
|--------------------|---|
| Collaboration Area | 1 |
| Kitchen            | 1 |
| Touchdown Area     | , |

#### **First 1,943 Sq Ft**

| Workstations           | 20 | ( |
|------------------------|----|---|
| 10 Person Meeting Room | 1  | ŀ |
| 4 Person Meeting Room  | 1  | 1 |
| Breakout Area          | 1  | F |

| Collaboration Area | 1 |
|--------------------|---|
| Kitchen            | 1 |
| Touchdown Area     | 1 |
| Phone Pod          | 1 |

Workstations

**Quiet Room** 

8 Person Meeting Room
Small Meeting Room

#### **Lower Ground End-of-Trip Facilities**

| Showers              | 3  | Bike Store Cradle Racks  | 5 |
|----------------------|----|--------------------------|---|
| wc                   | 1  | Bike Sheffield Stands    | 4 |
| Folding Bike Lockers | 6  | Bike Maintenance Station | 1 |
| Lockers              | 16 | Towel Service            |   |