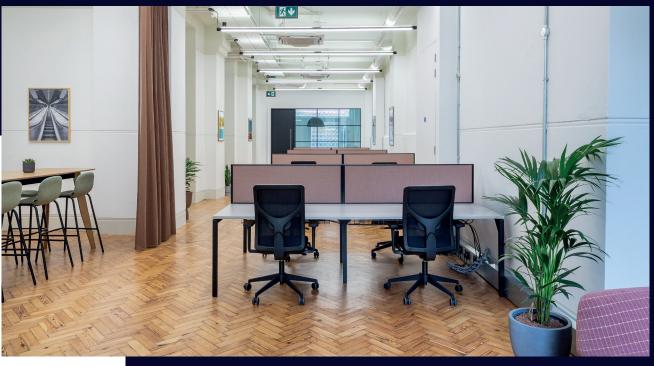

# Stylish & Efficient

Fully Fitted Plug & Play

Collaboration & Break Out Areas

Hyperoptic Fibre

New Demised WC's

**Bike Racks & Showers** 

Pet Friendly

**Managed Option Available** 

#### **First 1,943 Sq Ft**

| Workstations           | 20 | ( |
|------------------------|----|---|
| 10 Person Meeting Room | 1  | ŀ |
| 4 Person Meeting Room  | 1  | 1 |
| Breakout Area          | 1  | F |

| Collaboration Area | 1 |
|--------------------|---|
| Kitchen            | 1 |
| Touchdown Area     | 1 |
| Phone Pod          | 1 |

Workstations

**Quiet Room** 

8 Person Meeting Room
Small Meeting Room