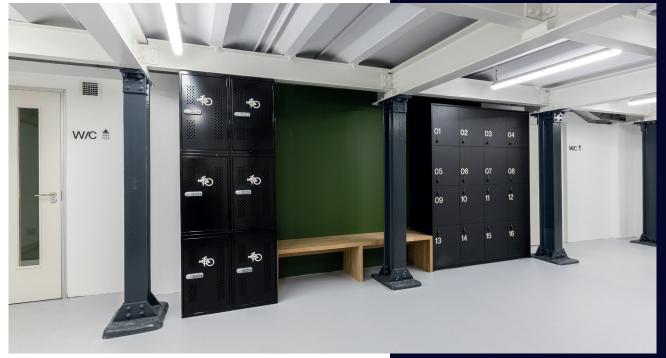

#### **Lower Ground End-of-Trip Facilities**

| Showers              | 3  | Bike Store Cradle Racks  | 5 |
|----------------------|----|--------------------------|---|
| wc                   | 1  | Bike Sheffield Stands    | 4 |
| Folding Bike Lockers | 6  | Bike Maintenance Station | 1 |
| Lockers              | 16 | Towel Service            |   |