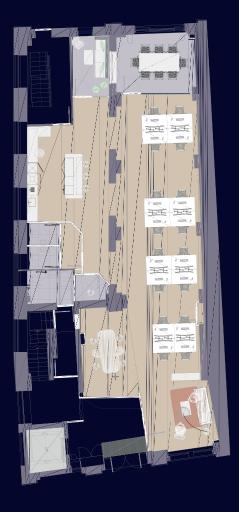

#### Ground 1,652 Sq Ft

| Breakout Area      | 1 |
|--------------------|---|
| Collaboration Area | 1 |
| Kitchen            | 1 |
| Touchdown Area     | , |

#### **First 1,943 Sq Ft**

| Workstations           | 20 | ( |
|------------------------|----|---|
| 10 Person Meeting Room | 1  | ŀ |
| 4 Person Meeting Room  | 1  | 1 |
| Breakout Area          | 1  | F |

| Collaboration Area | 1 |
|--------------------|---|
| Kitchen            | 1 |
| Touchdown Area     | 1 |
| Phone Pod          | 1 |

Workstations

**Quiet Room** 

8 Person Meeting Room
Small Meeting Room