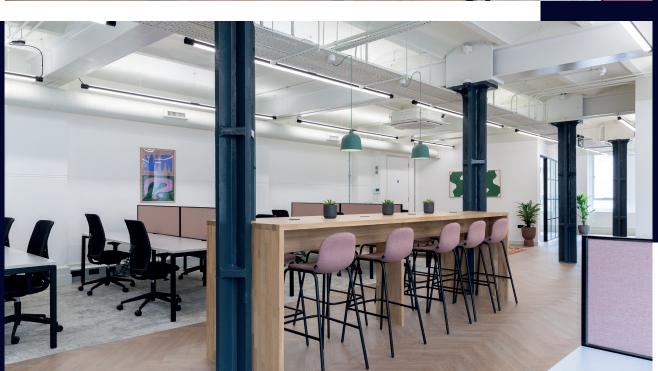

# Stylish & Efficient

Fully Fitted Plug & Play

Collaboration & Break Out Areas

Hyperoptic Fibre

New Demised WC's

**Bike Racks & Showers** 

Pet Friendly

**Managed Option Available** 

#### Ground 1,652 Sq Ft

| Breakout Area      | 1 |
|--------------------|---|
| Collaboration Area | 1 |
| Kitchen            | 1 |
| Touchdown Area     | , |

#### **First 1,943 Sq Ft**

| Workstations           | 20 | ( |
|------------------------|----|---|
| 10 Person Meeting Room | 1  | ŀ |
| 4 Person Meeting Room  | 1  | 1 |
| Breakout Area          | 1  | F |

| Collaboration Area | 1 |
|--------------------|---|
| Kitchen            | 1 |
| Touchdown Area     | 1 |
| Phone Pod          | 1 |

Workstations

**Quiet Room** 

8 Person Meeting Room
Small Meeting Room