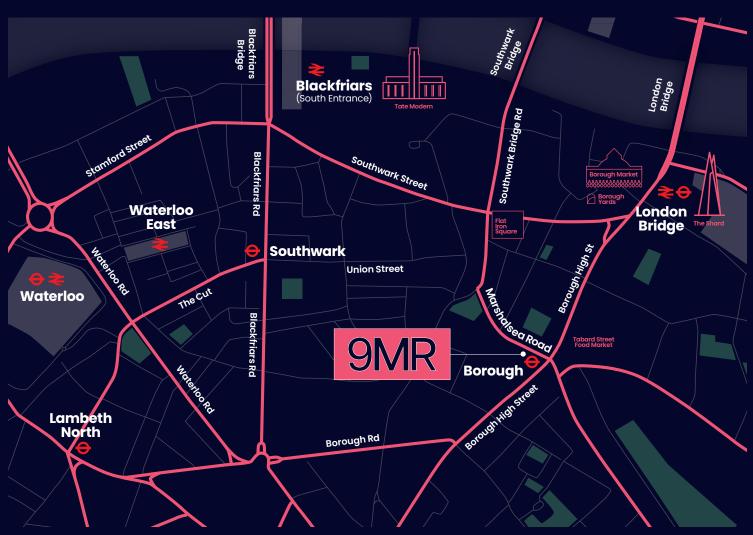

9 Marshalsea Road is prominently located on the southern side of Marshalsea Road, just to the west of the junction with Borough Hight Street and is less than 75m from Borough Underground station (Northern line) and within 5 minutes' walk of the famous Borough Market.

#### A vibrant & dynamic location