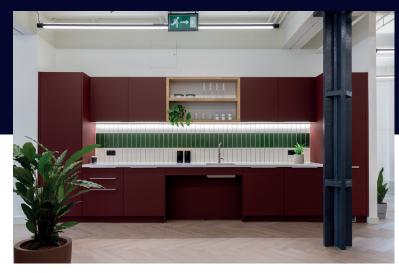

#### Ground 1,652 Sq Ft

| Breakout Area      | 1 |
|--------------------|---|
| Collaboration Area | 1 |
| Kitchen            | 1 |
| Touchdown Area     | , |

| Collaboration Area | 1 |
|--------------------|---|
| Kitchen            | 1 |
| Touchdown Area     | 1 |
| Phone Pod          | 1 |

Workstations

**Quiet Room** 

8 Person Meeting Room
Small Meeting Room