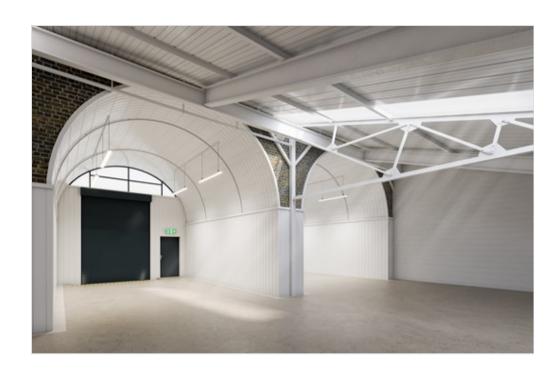

#### Refurbished Arches to rent

5 Newly-refurbished properties are available totalling 9,260 sq ft of industrial space. Each unit consists of two adjacent arches connected via a lean-to at the back of the properties. They feature high-level windows which allow for ample natural light into the space, making each property bright and airy. Brand new electric roller shutters have been installed adjacent to separate personnel doors that are built into the new in-fil frontages. The properties are equipped with 3-phase power supplies, W/C facilities, LED strip lighting and brand-new floor slabs.