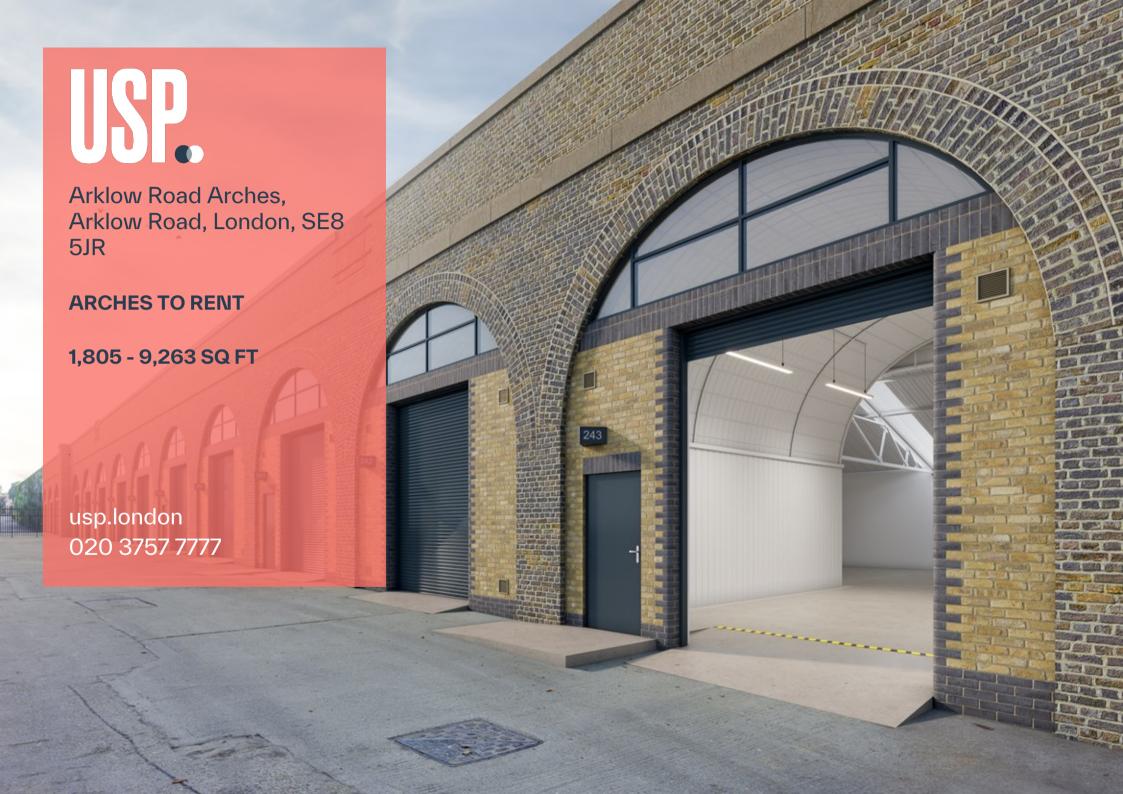

#### Refurbished Arches to rent

5 Newly-refurbished properties are available totalling 9,260 sq ft of industrial space. Each unit consists of two adjacent arches connected via a lean-to at the back of the properties. They feature high-level windows which allow for ample natural light into the space, making each property bright and airy. Brand new electric roller shutters have been installed adjacent to separate personnel doors that are built into the new in-fil frontages. The properties are equipped with 3-phase power supplies, W/C facilities, LED strip lighting and brand-new floor slabs.