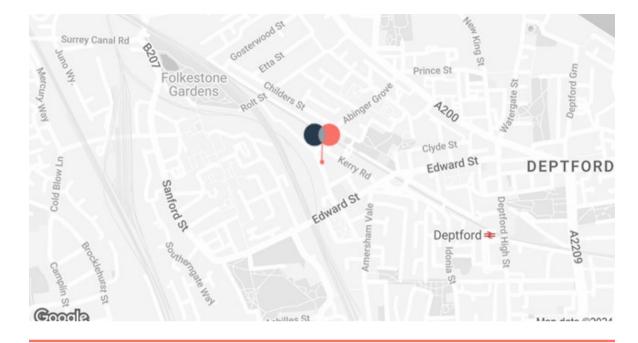

Access to these properties is via Arklow Road and Abinger Grove from the A200 Lower Road which connects directly to the Northern end of the vital Deptford High Street. They benefit from direct links to the City of London, and East London via Lower Road and access to the Rotherhithe Tunnel. Public transport links provide access into Central London and beyond via National Rail services from Deptford Train Station and Overground services from New Cross, both of which are just 10 minutes' walk from this estate. Jubilee line tube services from Canada Water can also be accessed via an short bus journey from Abinger Grove.