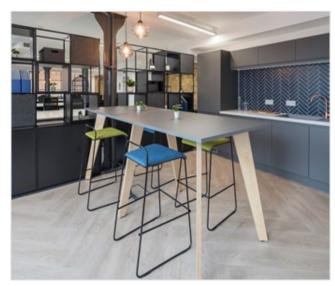

### Fully Fitted Office To Let

115 Southwark Bridge Road provides contemporary fully fitted office accommodation. The available 2nd floor comes ready with 22 workstations, 2 x meeting rooms, a kitchen and breakout area.

## **Amenities**

| Fully fitted     | 22 desks                |  |
|------------------|-------------------------|--|
| 2 x meeting room | Kitchen & breakout area |  |
| Demised WC's     | Lift                    |  |