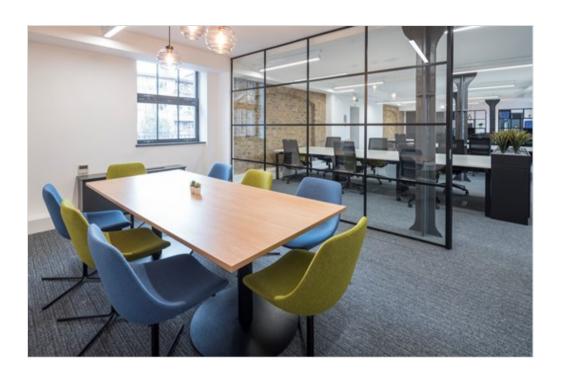

### Fully Fitted Office To Let

115 Southwark Bridge Road provides contemporary fully fitted office accommodation. The available 2nd floor comes ready with 22 workstations, 2 x meeting rooms, a kitchen and breakout area.

## **Amenities**

| Fully fitted     | 22 desks                |  |
|------------------|-------------------------|--|
| 2 x meeting room | Kitchen & breakout area |  |
| Demised WC's     | Lift                    |  |