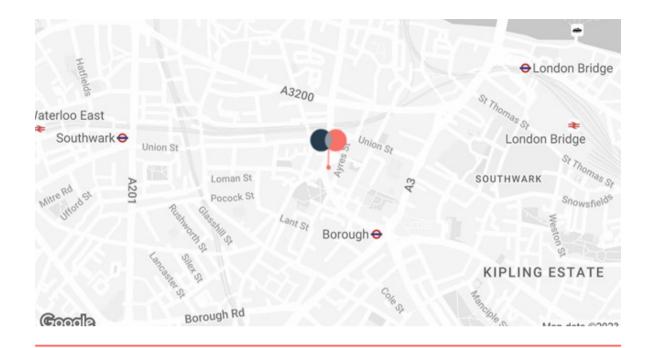

### Location

The property is prominently located on the junction of Southwark Bridge Road with Marshalsea Road. The building is located close to many vibrant amenities including Flat Iron Square, Borough Market and Borough Yards.

The building also benefits from excellent transport links and is located within walking distance of both London Bridge and Waterloo mainline stations; Borough and Southwark underground stations are also nearby.