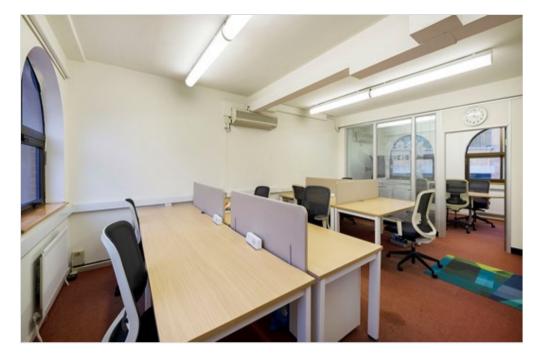

## FREEHOLD MEWS OFFICES FOR SALE WITH PARKING

USP London are delighted to offer these self-contained offices close to both Lambeth North and Elephant & Castle stations. Waterloo mainline and underground stations are also nearby providing excellent access into Central London and for commuters.

Both buildings are split over ground to second floors and provide 1,282 sq ft of NIA. The buildings are located down a private, gated mews providing excellent security and privacy to any occupier. With a wide range of amenities on the doorstep, it is a great location for staff, with the highlight being Mercato Metropolitano, a 45,000 sq ft vibrant and exciting street food market.