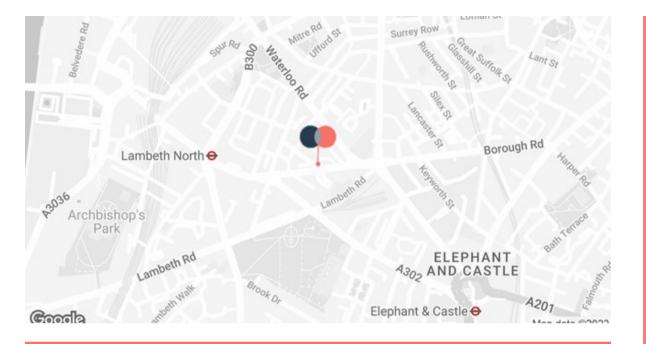

Zone 1 Location

## FREEHOLD MEWS OFFICES FOR SALE WITH PARKING

USP London are delighted to offer these self-contained offices close to both Lambeth North and Elephant & Castle stations. Waterloo mainline and underground stations are also nearby providing excellent access into Central London and for commuters.