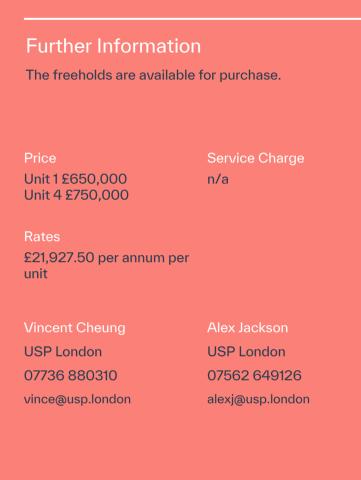

## Accomodation

| Floor              | Availability | Area (sq ft) | Price    |
|--------------------|--------------|--------------|----------|
| 1 St George's Mews | Available    | 1,282        | £650,000 |
| 4 St George's Mews | Available    | 1,282        | £750,000 |
| TOTAL              |              | 2,564        |          |