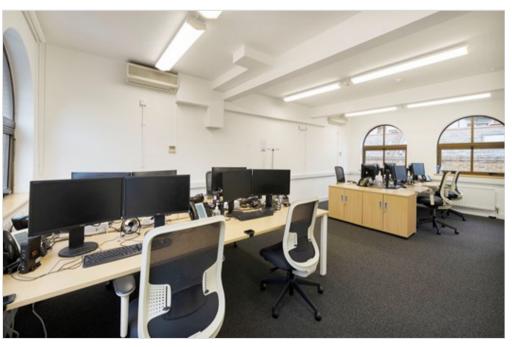

## FREEHOLD MEWS OFFICES FOR SALE WITH PARKING

USP London are delighted to offer these self-contained offices close to both Lambeth North and Elephant & Castle stations. Waterloo mainline and underground stations are also nearby providing excellent access into Central London and for commuters.

Both buildings are split over ground to second floors and provide 1,282 sq ft of NIA. The buildings are located down a private, gated mews providing excellent security and privacy to any occupier. With a wide range of amenities on the doorstep, it is a great location for staff, with the highlight being Mercato Metropolitano, a 45,000 sq ft vibrant and exciting street food market.