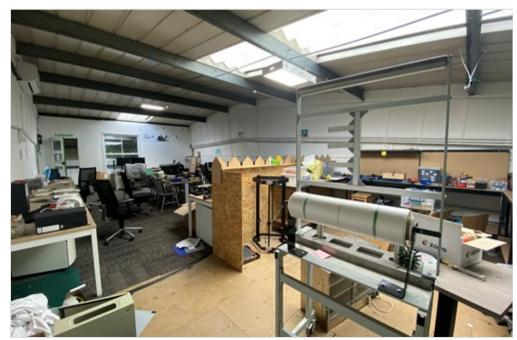

### Light Industrial Unit To Let

A rare opportunity to let a centrally located warehouse/industrial unit. The property is ready for immediate occupation.

This mid terrace unit forms part of Newington Industrial Estate and is accessed via a roller shutter along with a separate personnel entrance. The unit comes complete with a full mezzanine, providing additional floor space and ancillary office.