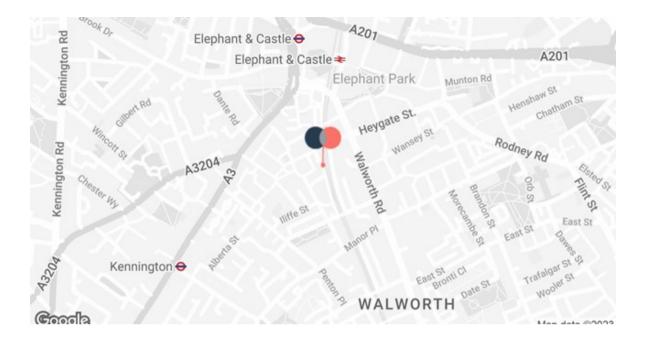

Newington Industrial Estate is located on Crampton Street, just south of Elephant and Castle Railway and Underground Stations, which are both within easy walking distance.

Many bus routes run along Walworth Road to service Central London.