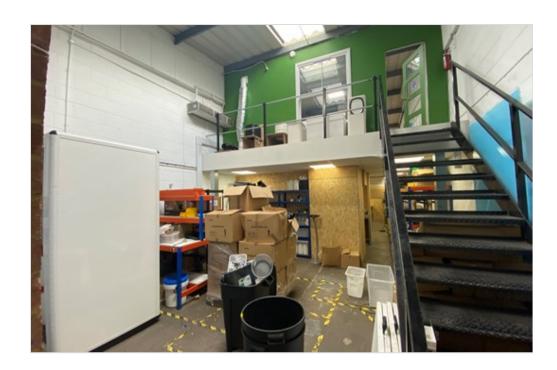

### Light Industrial Unit To Let

A rare opportunity to let a centrally located warehouse/industrial unit. The property is ready for immediate occupation.

This mid terrace unit forms part of Newington Industrial Estate and is accessed via a roller shutter along with a separate personnel entrance. The unit comes complete with a full mezzanine, providing additional floor space and ancillary office.