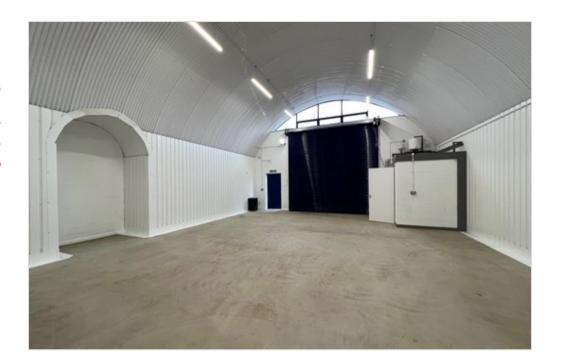

**Description** 

Newly Refurbished Industrial Arches to Rent

Each arch features a highly desirable secure yard, accessed directly off Raymouth Road, which can provide parking for multiple vehicles or additional storage.

The arches have been recently renovated to a high standard, with a new brick infill and high-level windows, allowing natural light into the unit. They also benefit from 3 phase power, new electric roller shutters with separate personnel entrances, ca. 5 metre ceiling heights, and DDA compliant WCs.