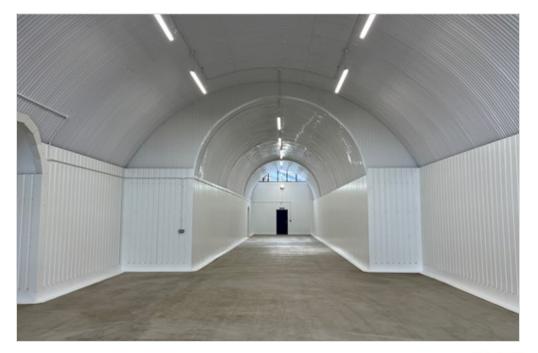

**Description** 

Newly Refurbished Industrial Arches to Rent

Each arch features a highly desirable secure yard, accessed directly off Raymouth Road, which can provide parking for multiple vehicles or additional storage.

The arches have been recently renovated to a high standard, with a new brick infill and high-level windows, allowing natural light into the unit. They also benefit from 3 phase power, new electric roller shutters with separate personnel entrances, ca. 5 metre ceiling heights, and DDA compliant WCs.