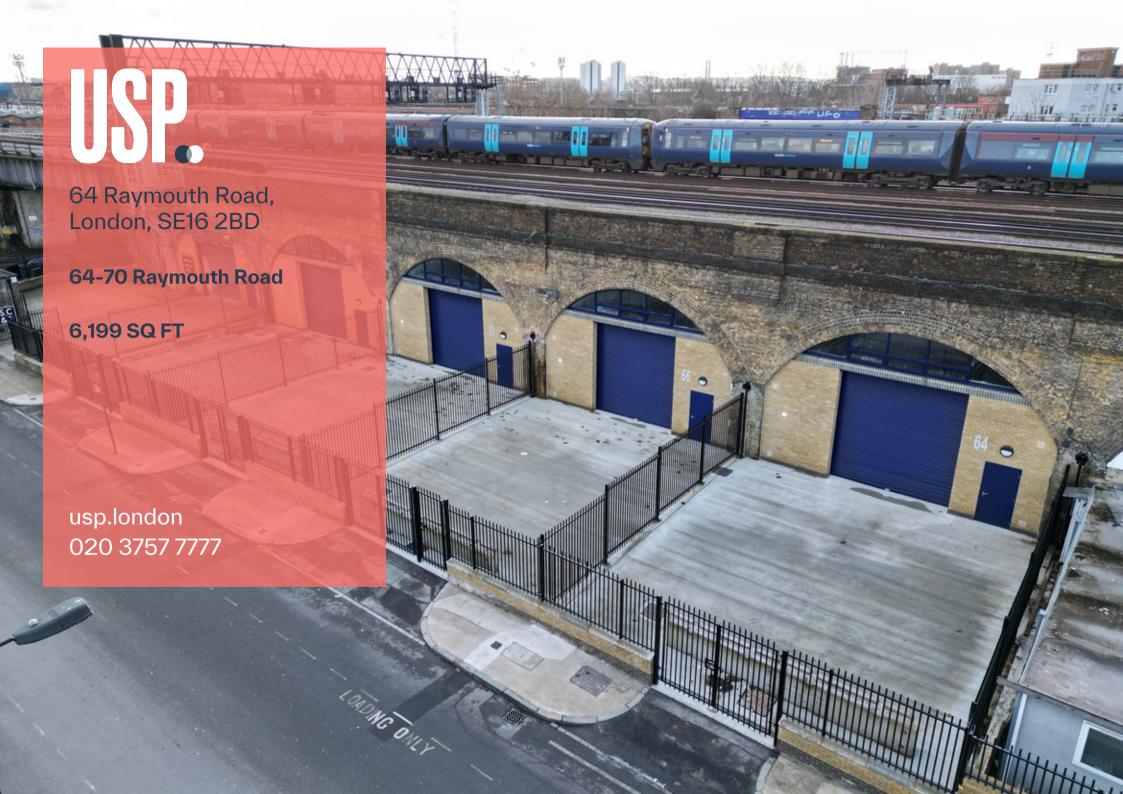

**Description** 

Newly Refurbished Industrial Arches to Rent

Each arch features a highly desirable secure yard, accessed directly off Raymouth Road, which can provide parking for multiple vehicles or additional storage.

The arches have been recently renovated to a high standard, with a new brick infill and high-level windows, allowing natural light into the unit. They also benefit from 3 phase power, new electric roller shutters with separate personnel entrances, ca. 5 metre ceiling heights, and DDA compliant WCs.