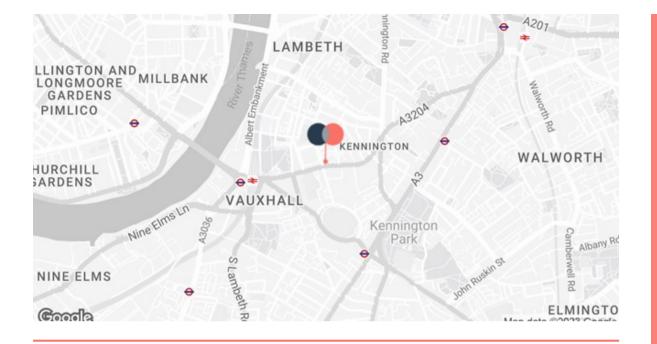

Phoenix Works, Oval Village, London, SE11 5QU

Phoenix Works, Oval Village, London, SE11 5QU

Vauxhall Station and Oval Station are within easy walking distance providing you with quick access to the Northern line, Victoria line and National Rail. There are also numerous cycling routes nearby connecting you to every corner of the city.