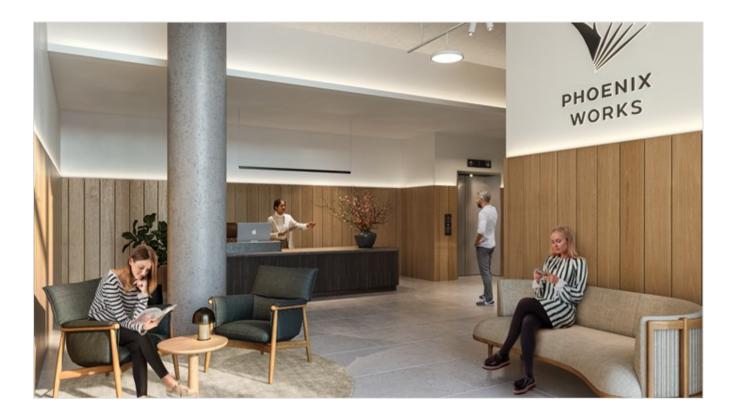

# Brand new self contained office space at the heart of Oval Village

Phoenix Works offers two floors of light-filled, Grade A office space with its own private entrance and reception and is available to lease or purchase on a Virtual Freehold basis. The flexible layout of the floors makes the space suitable for a wide range of occupiers.

## Amenities

| Self contained Grade A office space | LED lighting                          |
|-------------------------------------|---------------------------------------|
| VRF System                          | Full height glazing                   |
| Passenger and bike lift             | Shower facilities                     |
| Secure bike storage                 | 3.3m - 3.95m floor to ceiling heights |
| BREEAM Very Good                    | EPC rating B                          |