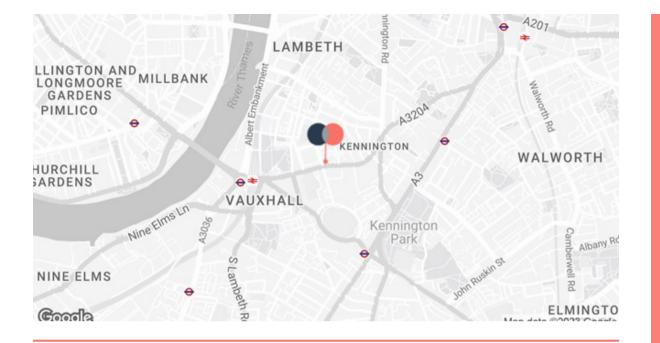

#### **Location**

Phoenix Works is located at the heart of Oval Village, winner of the Mayor's Award for London's Best Mixed-Use Scheme. This vibrant new campus is set to transform this corner of London. Once completed Oval Village will provide over 1,300 homes, 170,000 sq ft of mixed-use commercial space and 1 hectare of new public realm.

Vauxhall Station and Oval Station are within easy walking distance providing you with quick access to the Northern line, Victoria line and National Rail. There are also numerous cycling routes nearby connecting you to every corner of the city.