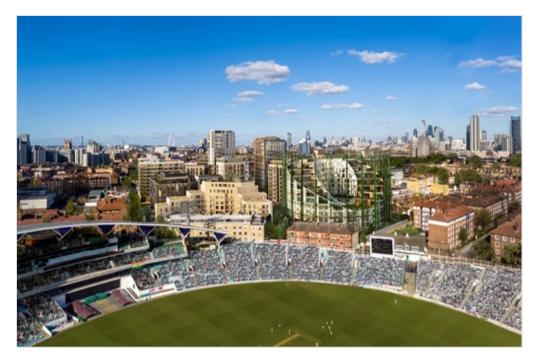

#### **Location**

Phoenix Works is located at the heart of Oval Village, winner of the Mayor's Award for London's Best Mixed-Use Scheme. This vibrant new campus is set to transform this corner of London. Once completed Oval Village will provide over 1,300 homes, 170,000 sq ft of mixed-use commercial space and 1 hectare of new public realm.

Vauxhall Station and Oval Station are within easy walking distance providing you with quick access to the Northern line, Victoria line and National Rail. There are also numerous cycling routes nearby connecting you to every corner of the city.