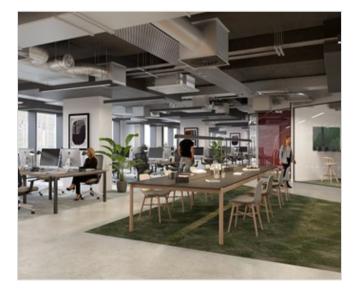

# Brand new self contained office space at the heart of Oval Village

Phoenix Works offers two floors of light-filled, Grade A office space with its own private entrance and reception and is available to lease or purchase on a Virtual Freehold basis. The flexible layout of the floors makes the space suitable for a wide range of occupiers.

## Amenities

| Self contained Grade A office space | LED lighting<br>Full height glazing<br>Shower facilities<br>3.3m - 3.95m floor to ceiling heights<br>Targeting EPC rating B |  |  |
|-------------------------------------|-----------------------------------------------------------------------------------------------------------------------------|--|--|
| VRF System                          |                                                                                                                             |  |  |
| Passenger and bike lift             |                                                                                                                             |  |  |
| Secure bike storage                 |                                                                                                                             |  |  |
| BREEAM Very Good                    |                                                                                                                             |  |  |