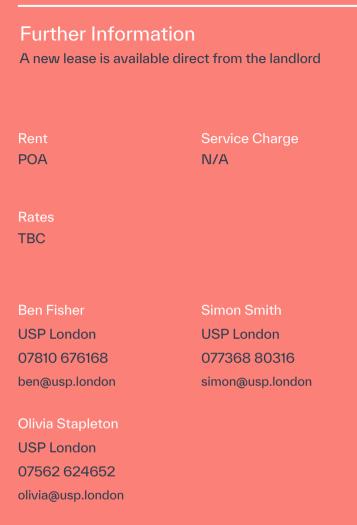

# Accomodation

| Floor        | Availability | Area (sq<br>ft) | Desks | Rent (psf) Fit Out |
|--------------|--------------|-----------------|-------|--------------------|
| Second Floor | Available    | 10,454          |       | POA                |
| First Floor  | Available    | 16,640          |       | POA                |
| Reception    | Available    | 691             |       | POA                |
| TOTAL        |              | 27,785          |       |                    |