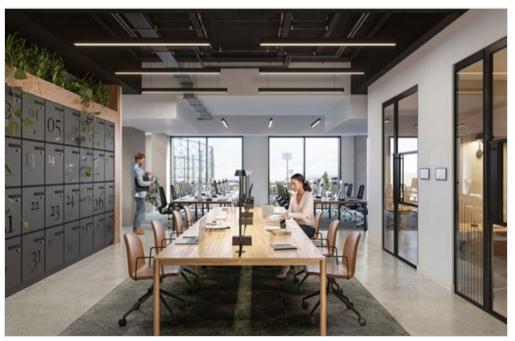

# Brand new self contained office space at the heart of Oval Village

Phoenix Works offers two floors of light-filled, Grade A office space with its own private entrance and reception and is available to lease or purchase on a Virtual Freehold basis. The flexible layout of the floors makes the space suitable for a wide range of occupiers.

## Amenities

| Self contained Grade A office space | LED lighting<br>Full height glazing<br>Shower facilities<br>3.3m - 3.95m floor to ceiling heights<br>Targeting EPC rating B |  |  |
|-------------------------------------|-----------------------------------------------------------------------------------------------------------------------------|--|--|
| VRF System                          |                                                                                                                             |  |  |
| Passenger and bike lift             |                                                                                                                             |  |  |
| Secure bike storage                 |                                                                                                                             |  |  |
| BREEAM Very Good                    |                                                                                                                             |  |  |