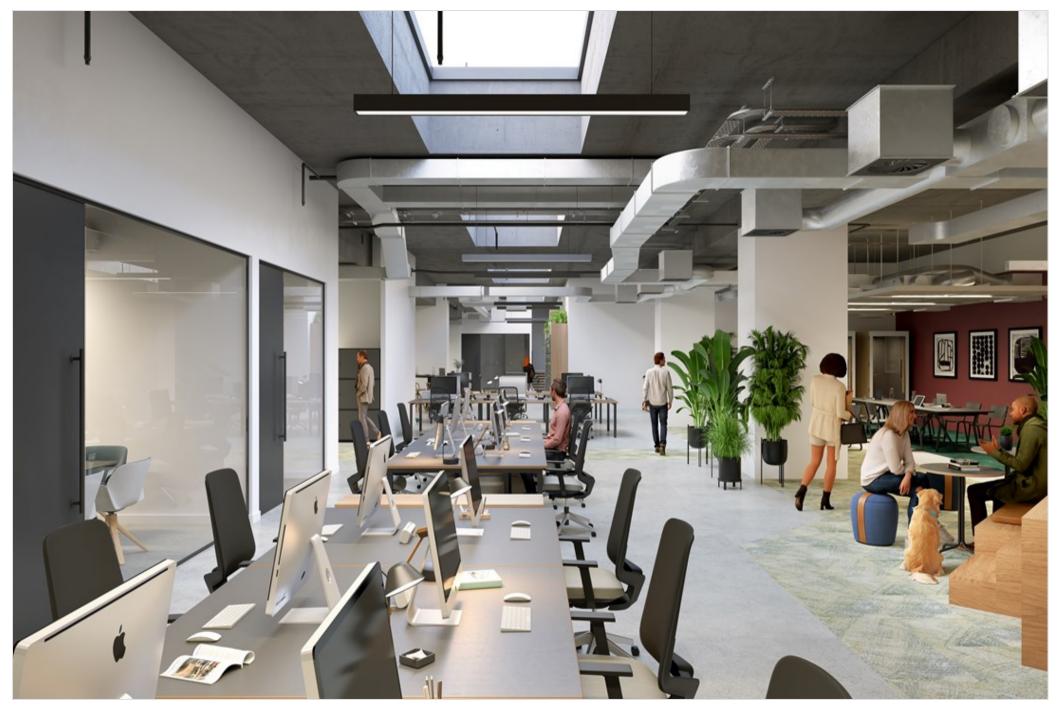

# Brand new self contained office space at the heart of Oval Village

Phoenix Works offers two floors of light-filled, Grade A office space with its own private entrance and reception and is available to lease or purchase on a Virtual Freehold basis. The flexible layout of the floors makes the space suitable for a wide range of occupiers.

## Amenities

| Self contained Grade A office space | LED lighting<br>Full height glazing<br>Shower facilities<br>3.3m - 3.95m floor to ceiling heights<br>Targeting EPC rating B |  |  |
|-------------------------------------|-----------------------------------------------------------------------------------------------------------------------------|--|--|
| VRF System                          |                                                                                                                             |  |  |
| Passenger and bike lift             |                                                                                                                             |  |  |
| Secure bike storage                 |                                                                                                                             |  |  |
| BREEAM Very Good                    |                                                                                                                             |  |  |