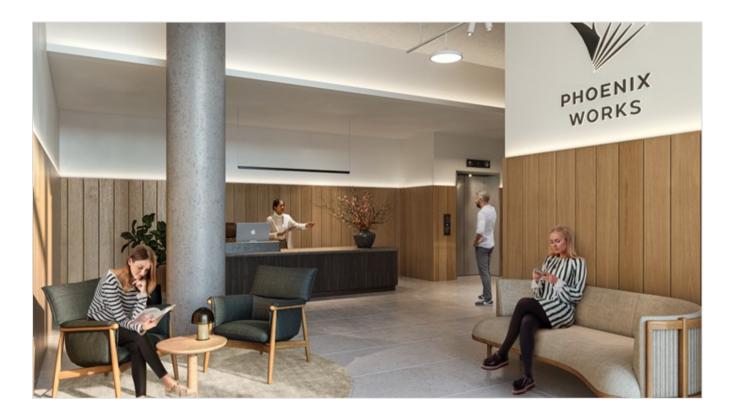

# Brand new self contained office space at the heart of Oval Village

Phoenix Works offers two floors of light-filled, Grade A office space with its own private entrance and reception and is available to lease or purchase on a Virtual Freehold basis. The flexible layout of the floors makes the space suitable for a wide range of occupiers.

## Amenities

| Self contained Grade A office space | LED lighting<br>Full height glazing<br>Shower facilities<br>3.3m - 3.95m floor to ceiling heights<br>Targeting EPC rating B |  |  |
|-------------------------------------|-----------------------------------------------------------------------------------------------------------------------------|--|--|
| VRF System                          |                                                                                                                             |  |  |
| Passenger and bike lift             |                                                                                                                             |  |  |
| Secure bike storage                 |                                                                                                                             |  |  |
| BREEAM Very Good                    |                                                                                                                             |  |  |