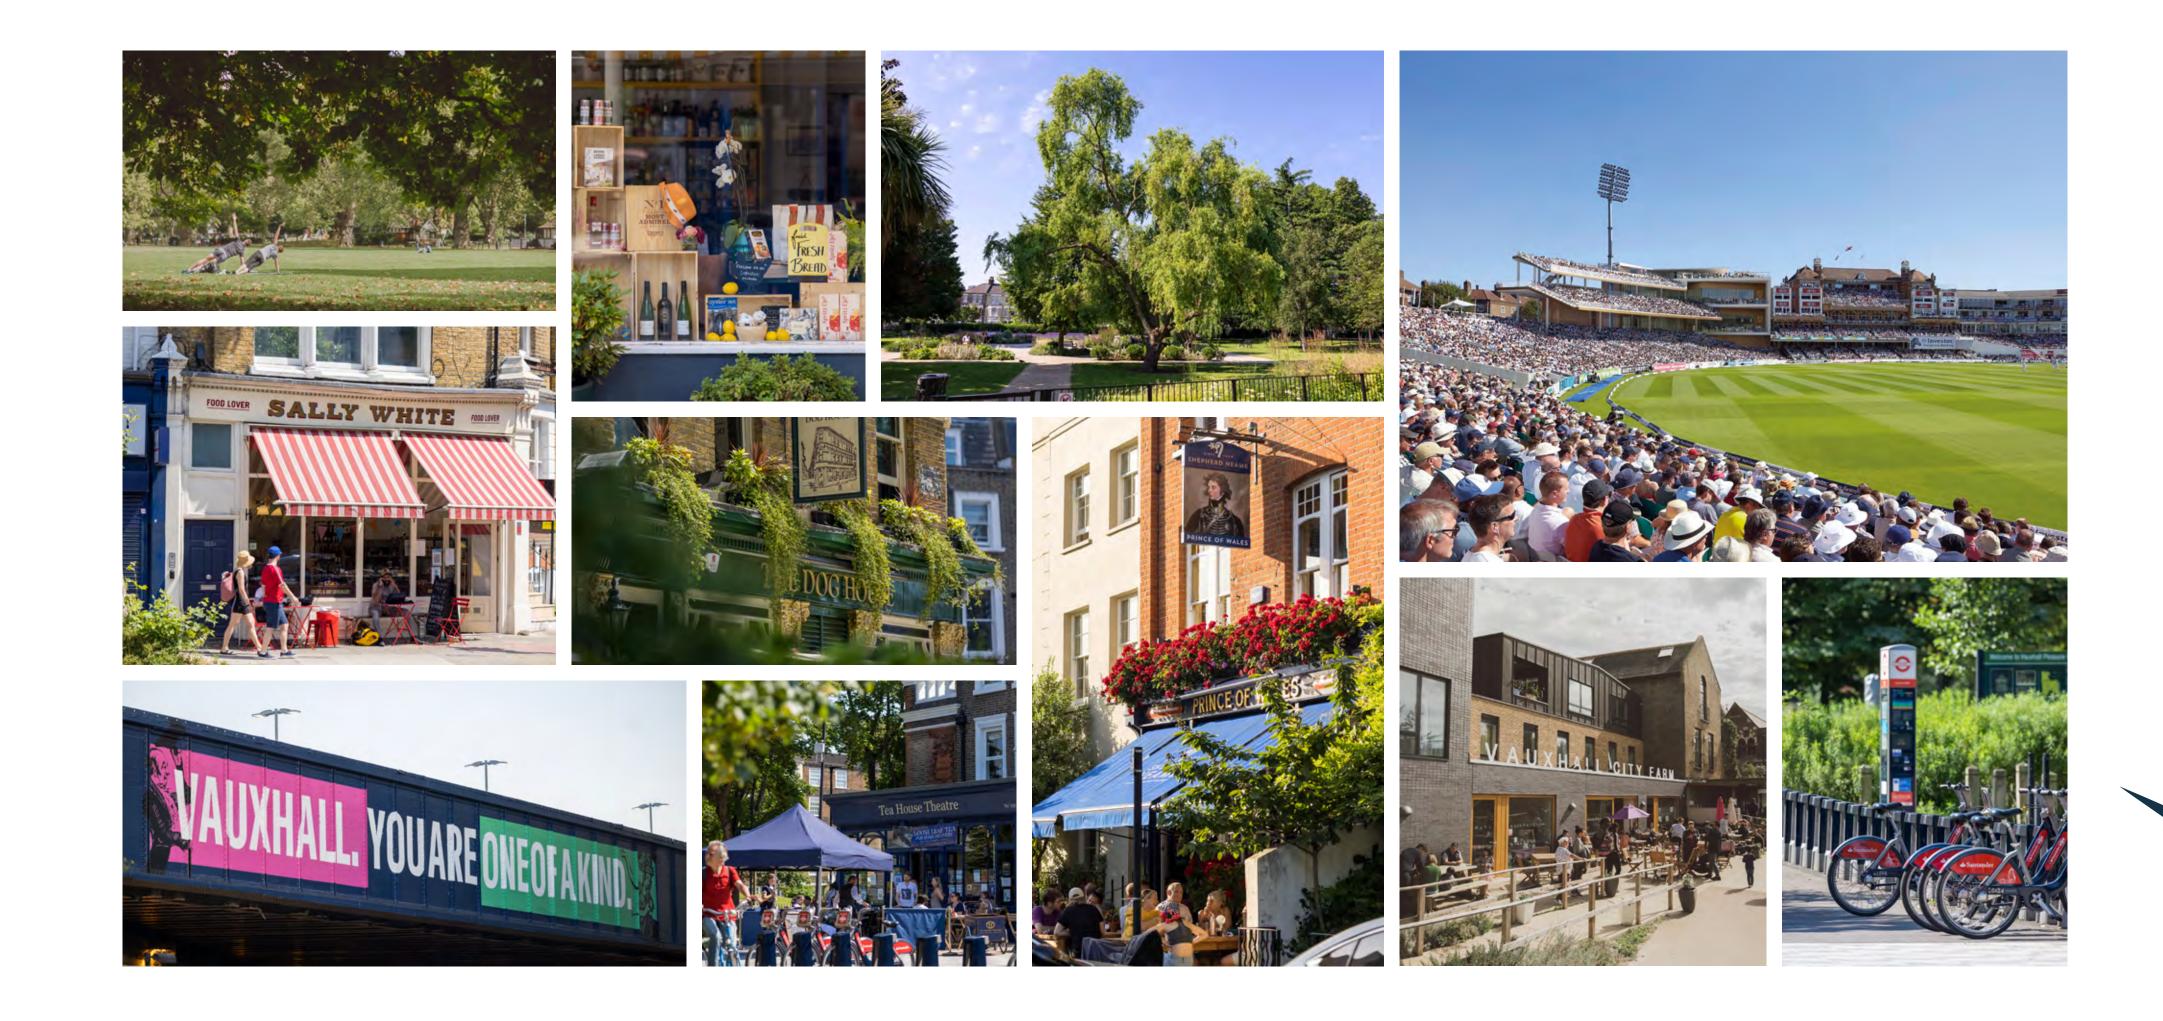

## REAL LONDON **RISING**

#### From food and drink to leisure and culture, something new is always rising out of Oval's diverse and thriving community.

#### COFFEE & LUNCH

- 1. District
- **2**. Italo
- **3.** Market Place
- 4. Bonnington Café
- 5. Windmill Fish Bar
- 6. Urban Botanica
- **7.** Tesco Superstore
  - **15.** Tea House Theatre

**10.** Vanilla Black

**11.** Sally White

Coffee & Books

**12.** Sainsbury's Local

Food Garden

**13.** Vauxhall Street

**14.** Little Waitrose

& Partners

8. Livewire 9. Sugar Pot

#### DINING

- 1. Taro 7. Dirty Burger 2. JIHWAJA Nando's 8. 3. Daebak 9. Brunswick House 4. The Coriander **10.** LINNAEAN 5. Firecracker 11. Garden Cafe
- 6. Darby's

#### CULTURE & ENTERTAINMENT

- 1. Gasworks
- 2. Lambeth Palace
- **3.** Tate Britain
- 4. Newport Street Gallery

#### DRINKING

- **1.** The Derby
- 2. Eagle London
- **3**. The Pilgrim
- **4**. The Jolly
- Gardeners

#### FITNESS & LEISURE

- 1. Bonnington Square Pleasure Garden
- 2. Kennington Park
- **3.** PureGym
- Centre
- 5. The Foundry
- 6. Manor
- **7.** The Gym Group
- 8. VauxWall West **Climbing** Centre
- 9. Vauxhall Pleasure Gardens &
- 10. Vauxhall City Farm
- **11.** Vauxhall Park
- **12.** Go Mammoth
- 13. F45 Vauxhall

10

- 5. The Oval 6. Beefeater Gin
- Distillery

- 5. Mother Kelly's 6. The White Bear
- **7.** The Duchy Arms
- 8. Tamesis Dock 9. Royal Vauxhall
- **12.** The Dog House

Tavern

**11.** The Prince

of Wales

**10.** The Rose

**13.** The Black Prince

- 4. Vauxhall Leisure