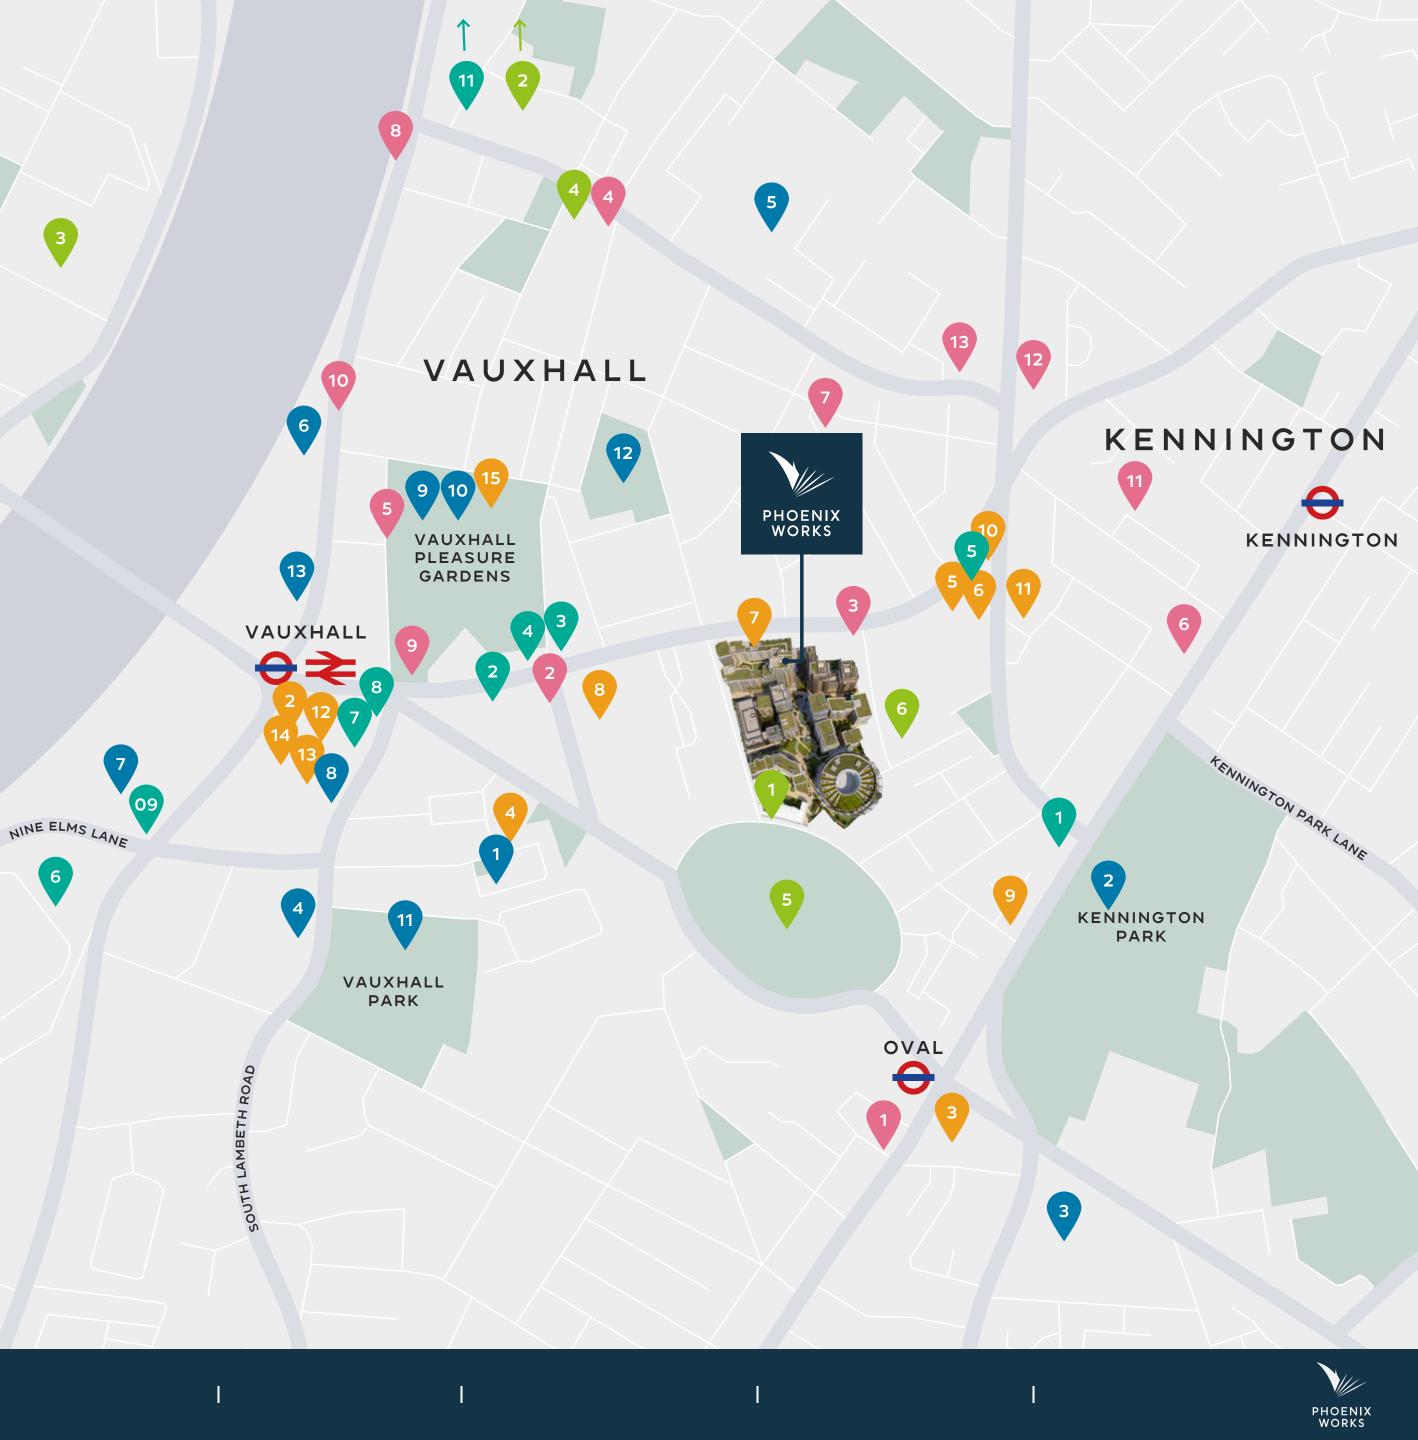

#### COFFEE & LUNCH

- 1. District
- **2**. Italo
- **3.** Market Place
- 4. Bonnington Café
- 5. Windmill Fish Bar
- 6. Urban Botanica
- **7.** Tesco Superstore
  - **15.** Tea House Theatre

**10.** Vanilla Black

**11.** Sally White

Coffee & Books

**12.** Sainsbury's Local

Food Garden

**13.** Vauxhall Street

**14.** Little Waitrose

& Partners

8. Livewire 9. Sugar Pot

#### DINING

- 1. Taro 7. Dirty Burger 2. JIHWAJA Nando's 8. 3. Daebak 9. Brunswick House 4. The Coriander **10.** LINNAEAN 5. Firecracker 11. Garden Cafe
- 6. Darby's

#### CULTURE & ENTERTAINMENT

- 1. Gasworks
- 2. Lambeth Palace
- **3.** Tate Britain
- 4. Newport Street Gallery

#### DRINKING

- **1.** The Derby
- 2. Eagle London
- **3**. The Pilgrim
- **4**. The Jolly
- Gardeners

#### FITNESS & LEISURE

- 1. Bonnington Square Pleasure Garden
- 2. Kennington Park
- **3.** PureGym
- Centre
- 5. The Foundry
- 6. Manor
- **7.** The Gym Group
- 8. VauxWall West **Climbing** Centre
- 9. Vauxhall Pleasure Gardens &
- 10. Vauxhall City Farm
- **11.** Vauxhall Park
- **12.** Go Mammoth
- 13. F45 Vauxhall

10

- 5. The Oval 6. Beefeater Gin
- Distillery

- 5. Mother Kelly's 6. The White Bear
- **7.** The Duchy Arms
- 8. Tamesis Dock 9. Royal Vauxhall
- **12.** The Dog House

Tavern

**11.** The Prince

of Wales

**10.** The Rose

**13.** The Black Prince

- 4. Vauxhall Leisure