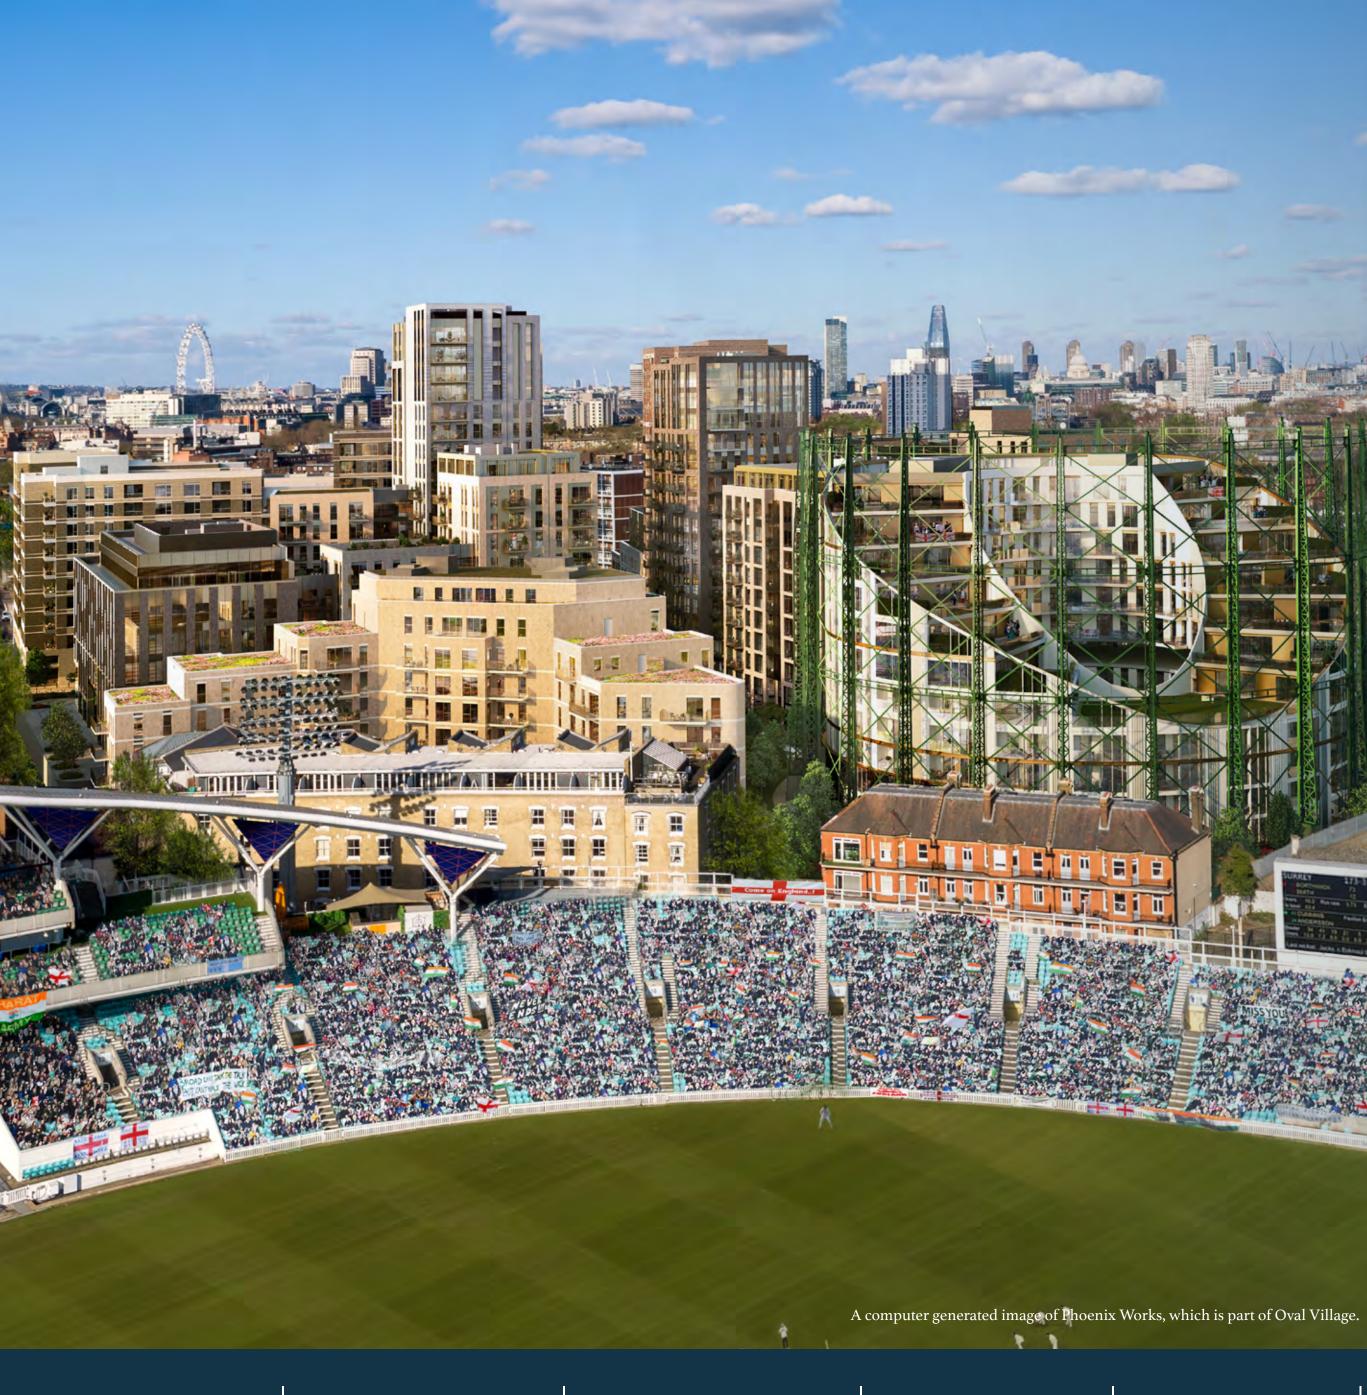

## OVAL VILLAGE

Phoenix Works offers brand new office space at the heart of Oval Village, a vibrant new campus set to transform this corner of London. Once completed, Oval Village will provide over 1,300 homes, 170,000 sq ft of mixed-use commercial space and I hectare of new public realm.

# MAKE OVAL'S HISTORY YOUR FUTURE

Oval Village traces its heritage back to the original Oval gasholders. Built in 1847, and the largest of their kind in the world, the gasholders exemplify the ingenuity and creativity of Victorian engineering – and today they're a firm presence in the fabric of Phoenix Works.