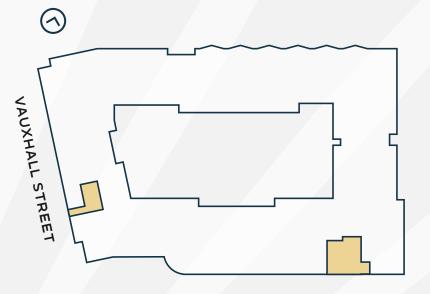

exemplify the ingenuity and creativity of Victorian engineering – and today they're a firm presence in the fabric of Phoenix Works.







# PHOENIX WORKS FOR YOU

Spread over two floors of light-filled, Grade A office space with its own private entrance, Phoenix Works is designed for flexibility.









# TWO FLOORS OF CONTEMPORARY WORKSPACE

| FLOOR     | NIA (SQ FT) | NIA (SQ M) |
|-----------|-------------|------------|
| SECOND    | 10,454      | 971        |
| FIRST     | 16,640      | 1,546      |
| RECEPTION | 691         | 6 4        |
| TOTAL     | 27,785      | 2,581      |



### FLOOR PLAN SECOND FLOOR

Ń

WORKSPACE CORE

### 10,454 SQ FT 971 SQ M



VAUXHALL STREET





CUTLERS WAY





### 16,640 SQ FT 1,546 SQ M





I I



CUTLERS WAY





RECEPTION 691 SQ FT 64.2 SQ M



CUTLERS WAY





VAUXHALL STREET



CUTLERS WAY



### SPACE PLAN SECOND FLOOR

Ń

WORKSPACE CORE

10,454 SQ FT 971 SQ M

1:8 OCCUPATION DENSITY

124 WORKSPACES (INCL. 32 HOT DESKS)

4 MEETING ROOMS

4 PODS

**4 OPEN BOOTHS** 



VAUXHALL STREET



CUTLERS WAY



### SPACE PLAN FIRST FLOOR

#### 16,640 SQ FT 1,546 SQ M

1:6 OCCUPATION DENSITY

184 WORKSPACES (INCL. 42 HOT DESKS)

5 MEETING ROOMS

5 PODS

2 OPEN BOOTHS



# Ń

WORKSPACE

CORE

BIKE LIFT



CUTLERS WAY



### SPACE PLAN FIRST FLOOR

#### 16,640 SQ FT 1,546 SQ M

1:10 OCCUPATION DENSITY

**146 WORKSPACES** (INCL. 36 HOT DESKS)

**5 MEETING ROOMS** 

5 PODS

2 OPEN BOOTHS



# Ń







1

**CUTLERS WAY** 

























## REAL LONDON **RISING**

#### From food and drink to leisure and culture, something new is alw