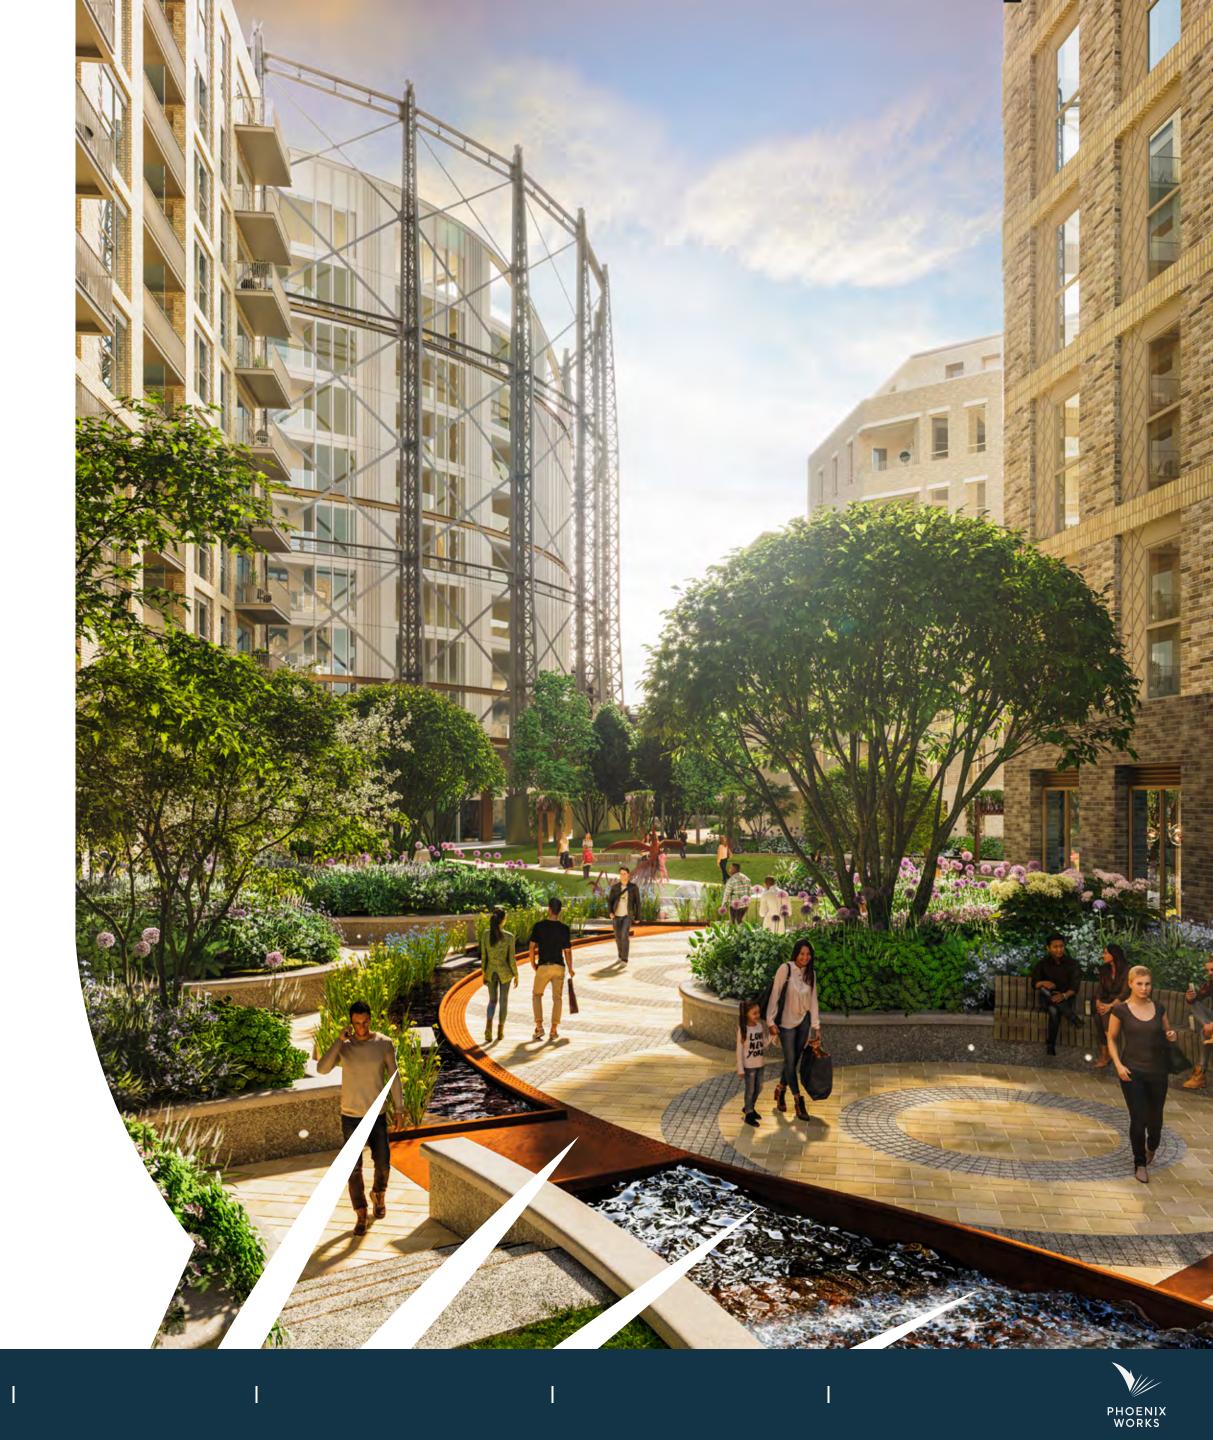

## CHANGE MOVES SOUTH

SUSTAINABLE FROM THE INSIDE OUT

100% renewable electric tariff during construction

36 bike storage spaces with 40 lockers and 6 showers

PV panels that power the office spaces

Rainwater harvesting that feeds into landscaping irrigation

100% FSC certified timber used during construction

Net biodiversity gain across Oval Village of 179%

Certified BREEAM Very Good

LED lighting throughout the office spaces

Targeted EPC rating B

## RESPONSIBILITY THAT RISES ABOVE

Energy-efficient, clean and considered – Phoenix Works is designed to give each of its occupants a sustainable place to thrive and prosper.

From the use of specially certified materials and innovative construction processes, through to the incorporation of biodiverse natural elements, Phoenix Works highlights Berkeley's environmental ethos and commitment to becoming a net zero business by 2040.