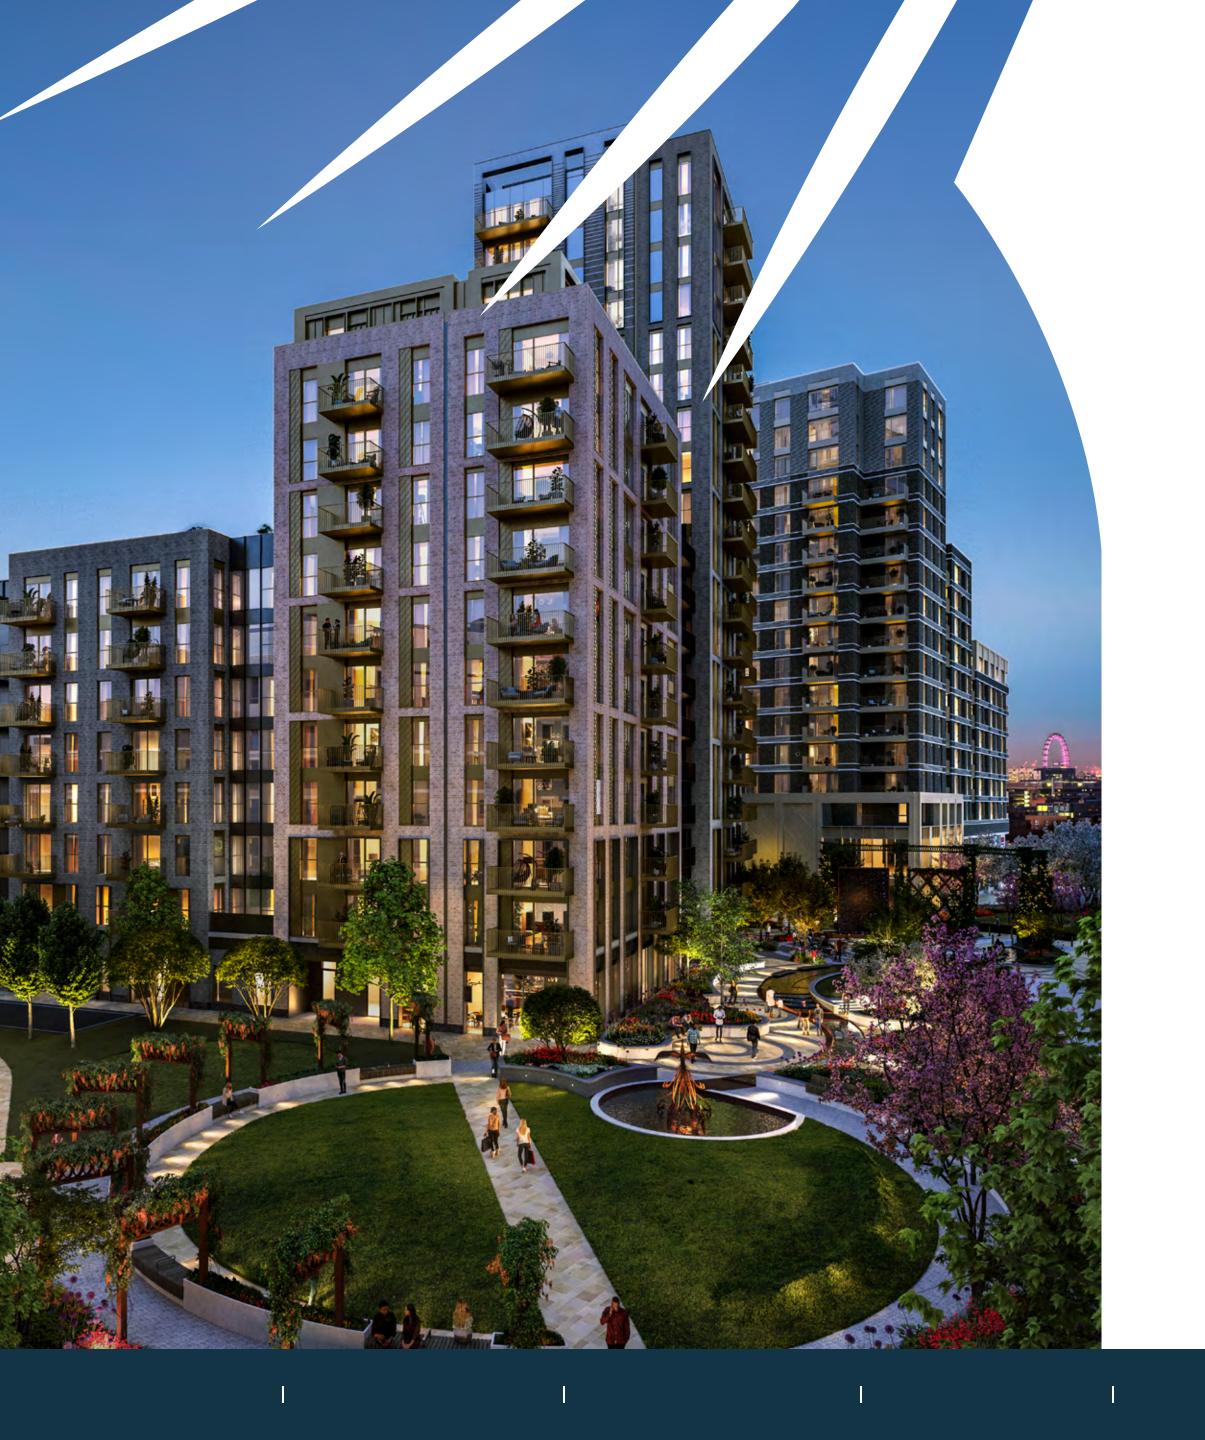

Oval Village

A new dawn for London office space phoenixworks.london

# PART OF OVAL VILLAGE

Over 100,000 sq ft of new public realm

Vibrant local area

London's Best Mixed-Use scheme

120,000 sq ft of commercial office space

50,000 sq ft of retail and leisure space

Close proximity to Vauxhall, Kennington and Oval stations

## OVAL VILLAGE

Phoenix Works offers brand new office space at the heart of Oval Village, a vibrant new campus set to transform this corner of London. Once completed, Oval Village will provide over 1,300 homes, 170,000 sq ft of mixed-use commercial space and I hectare of new public realm.

# MAKE OVAL'S HISTORY YOUR FUTURE

Oval Village traces its heritage back to the original Oval gasholders. Built in 1847, and the largest of their kind in the world, the gasholders exemplify the ingenuity and creativity of Victorian engineering – and today they're a firm presence in the fabric of Phoenix Works.