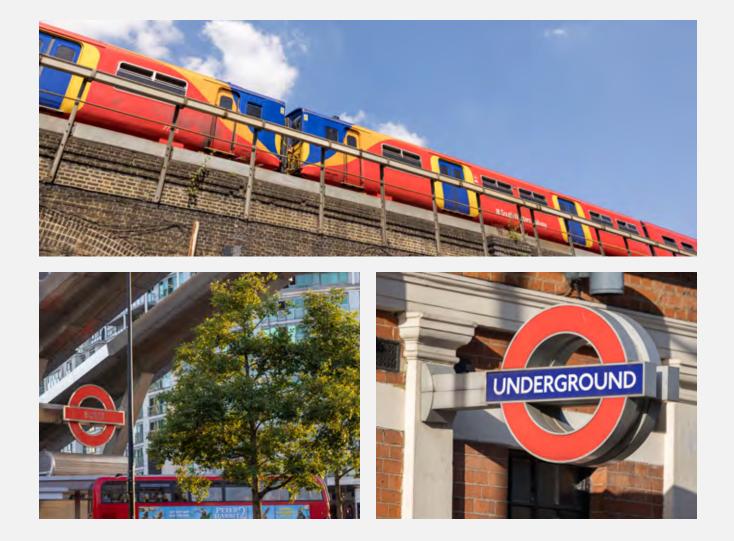

# BUILT TO BRING YOU CLOSER

With superb connections to every corner of London, Phoenix Works brings your team closer to the distinct personalities and opportunities of each part of the city.

| <b>≠</b>                                                                                                                                           |                                                 |                              |                                   | ●₹                                      | ●●●●⋛                                | ●₹                             | ¥                                                                    |
|----------------------------------------------------------------------------------------------------------------------------------------------------|-------------------------------------------------|------------------------------|-----------------------------------|-----------------------------------------|--------------------------------------|--------------------------------|----------------------------------------------------------------------|
| VAUXHALL<br>8 MIN WALK<br>NATIONAL RAIL                                                                                                            |                                                 |                              |                                   | <b>4</b><br>mins<br>Clapham<br>Junction | <b>5</b><br>mins<br>Waterloo         | <b>12</b><br>mins<br>Wimbledon | <b>39</b><br>mins<br>Gatwick<br>Airport<br>(via Claphan<br>Junction) |
| θ                                                                                                                                                  |                                                 |                              |                                   |                                         |                                      | ●●●⋛                           | ●●● <i>&amp;</i> ~<br>●●● <b>⋛</b>                                   |
| VAUXHALL<br>8 MIN WALK<br>victoria line                                                                                                            |                                                 |                              | <b>B</b><br>mins<br>Victoria      | <b>5</b><br>mins<br>Green<br>Park       | <b>7</b><br>mins<br>Oxford<br>Circus | <b>11</b><br>mins<br>Euston    | <b>12</b><br>mins<br>King's Cross<br>St Pancras                      |
| θ                                                                                                                                                  | •                                               | ●●●●⋛                        | ••                                | ●●≷                                     | ●●⋛                                  |                                |                                                                      |
| OVAL<br>10 MIN WALK<br>NORTHERN LINE                                                                                                               | <b>2</b><br>mins<br>Kennington<br>(I0 min walk) | <b>5</b><br>mins<br>Waterloo | <b>5</b><br>mins<br>Green<br>Park | <b>7</b><br>mins<br>London<br>Bridge    | <b>7</b><br>mins<br>Charing<br>Cross | <b>9</b><br>mins<br>Bank       | <b>13</b><br>mins<br>Tottenham<br>Court Road                         |
| $\mathbf{\mathbf{\mathbf{\mathbf{\mathbf{\mathbf{\mathbf{\mathbf{\mathbf{\mathbf{\mathbf{\mathbf{\mathbf{\mathbf{\mathbf{\mathbf{\mathbf{\mathbf{$ |                                                 | Ø                            |                                   |                                         |                                      |                                |                                                                      |
| AIRPORTS                                                                                                                                           |                                                 | C`                           | YCLIN                             | NG RO                                   | UTES                                 |                                |                                                                      |
| 39<br>mins mins                                                                                                                                    |                                                 | C                            | S5                                | CS7                                     | CS8                                  | 8 Q                            | 5                                                                    |
| Gatwick Heathrow                                                                                                                                   |                                                 |                              | val to<br>mlico                   | Cannon Street<br>to Colliers            | Westminste<br>Wandswor               |                                |                                                                      |