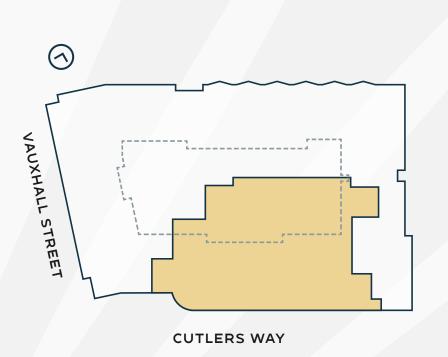

---|
| SECOND    | 10,454      | 971        |
| FIRST     | 16,640      | 1,546      |
| RECEPTION | 691         | 6 4        |
| TOTAL     | 27,785      | 2,581      |



### FLOOR PLAN SECOND FLOOR

Ń

WORKSPACE CORE

### 10,454 SQ FT 971 SQ M



VAUXHALL STREET





CUTLERS WAY





### 16,640 SQ FT 1,546 SQ M





I I



CUTLERS WAY





RECEPTION 691 SQ FT 64.2 SQ M



CUTLERS WAY





VAUXHALL STREET



CUTLERS WAY



### SPACE PLAN SECOND FLOOR

Ń

WORKSPACE CORE

10,454 SQ FT 971 SQ M

1:8 OCCUPATION DENSITY

124 WORKSPACES (INCL. 32 HOT DESKS)

4 MEETING ROOMS

4 PODS

**4 OPEN BOOTHS** 



VAUXHALL STREET



CUTLERS WAY



### SPACE PLAN FIRST FLOOR

#### 16,640 SQ FT 1,546 SQ M

1:6 OCCUPATION DENSITY

184 WORKSPACES (INCL. 42 HOT DESKS)

5 MEETING ROOMS

5 PODS

2 OPEN BOOTHS



# Ń

WORKSPACE

CORE

BIKE LIFT



CUTLERS WAY



### SPACE PLAN FIRST FLOOR

#### 16,640 SQ FT 1,546 SQ M

1:10 OCCUPATION DENSITY

**146 WORKSPACES** (INCL. 36 HOT DESKS)

**5 MEETING ROOMS** 

5 PODS

2 OPEN BOOTHS



# Ń







1

**CUTLERS WAY** 

























## REAL LONDON **RISING**

#### From food and drink to leisure and culture, something new is always rising out of Oval's diverse and thriving community.

#### COFFEE & LUNCH

- 1. District
- **2**. Italo
- **3.** Market Place
- 4. Bonnington Café
- 5. Windmill Fish Bar
- 6. Urban Botanica
- **7.** Tesco Superstore
  - **15.** Tea House Theatre

**10.** Vanilla Black

**11.** Sally White

Coffee & Books

**12.** Sainsbury's Local

Food Garden

**13.** Vauxhall Street

**14.** Little Waitrose

& Partners

8. Livewire