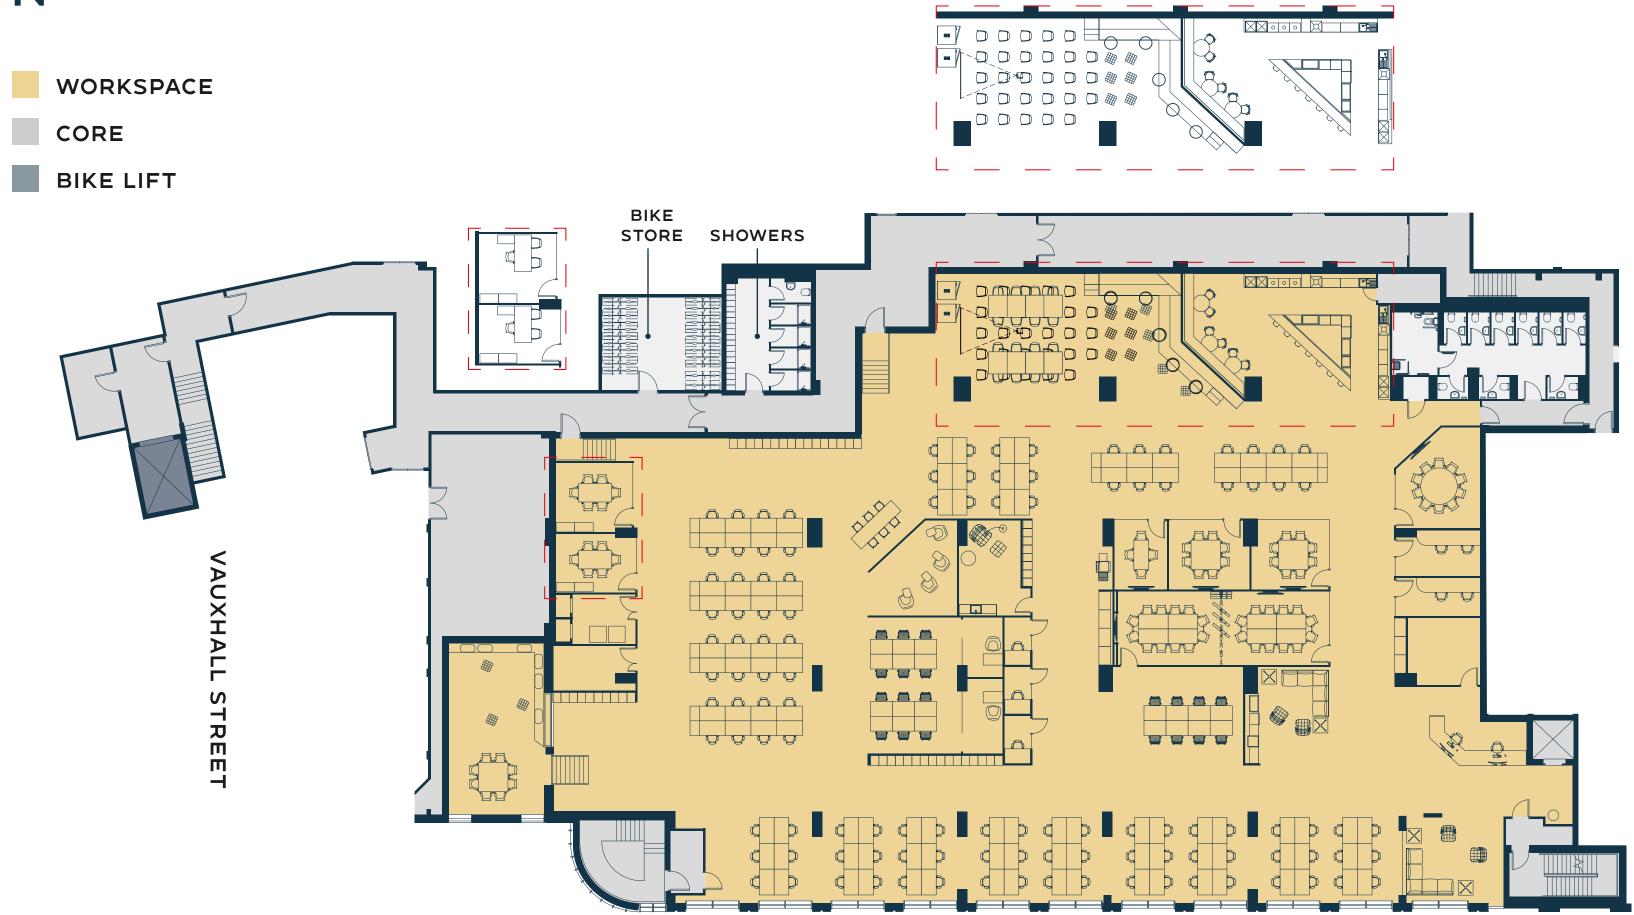

# Ń

WORKSPACE

CORE

BIKE LIFT

CUTLERS WAY

### SPACE PLAN FIRST FLOOR

#### 16,640 SQ FT 1,546 SQ M

1:10 OCCUPATION DENSITY

**146 WORKSPACES** (INCL. 36 HOT DESKS)

**5 MEETING ROOMS** 

5 PODS

2 OPEN BOOTHS