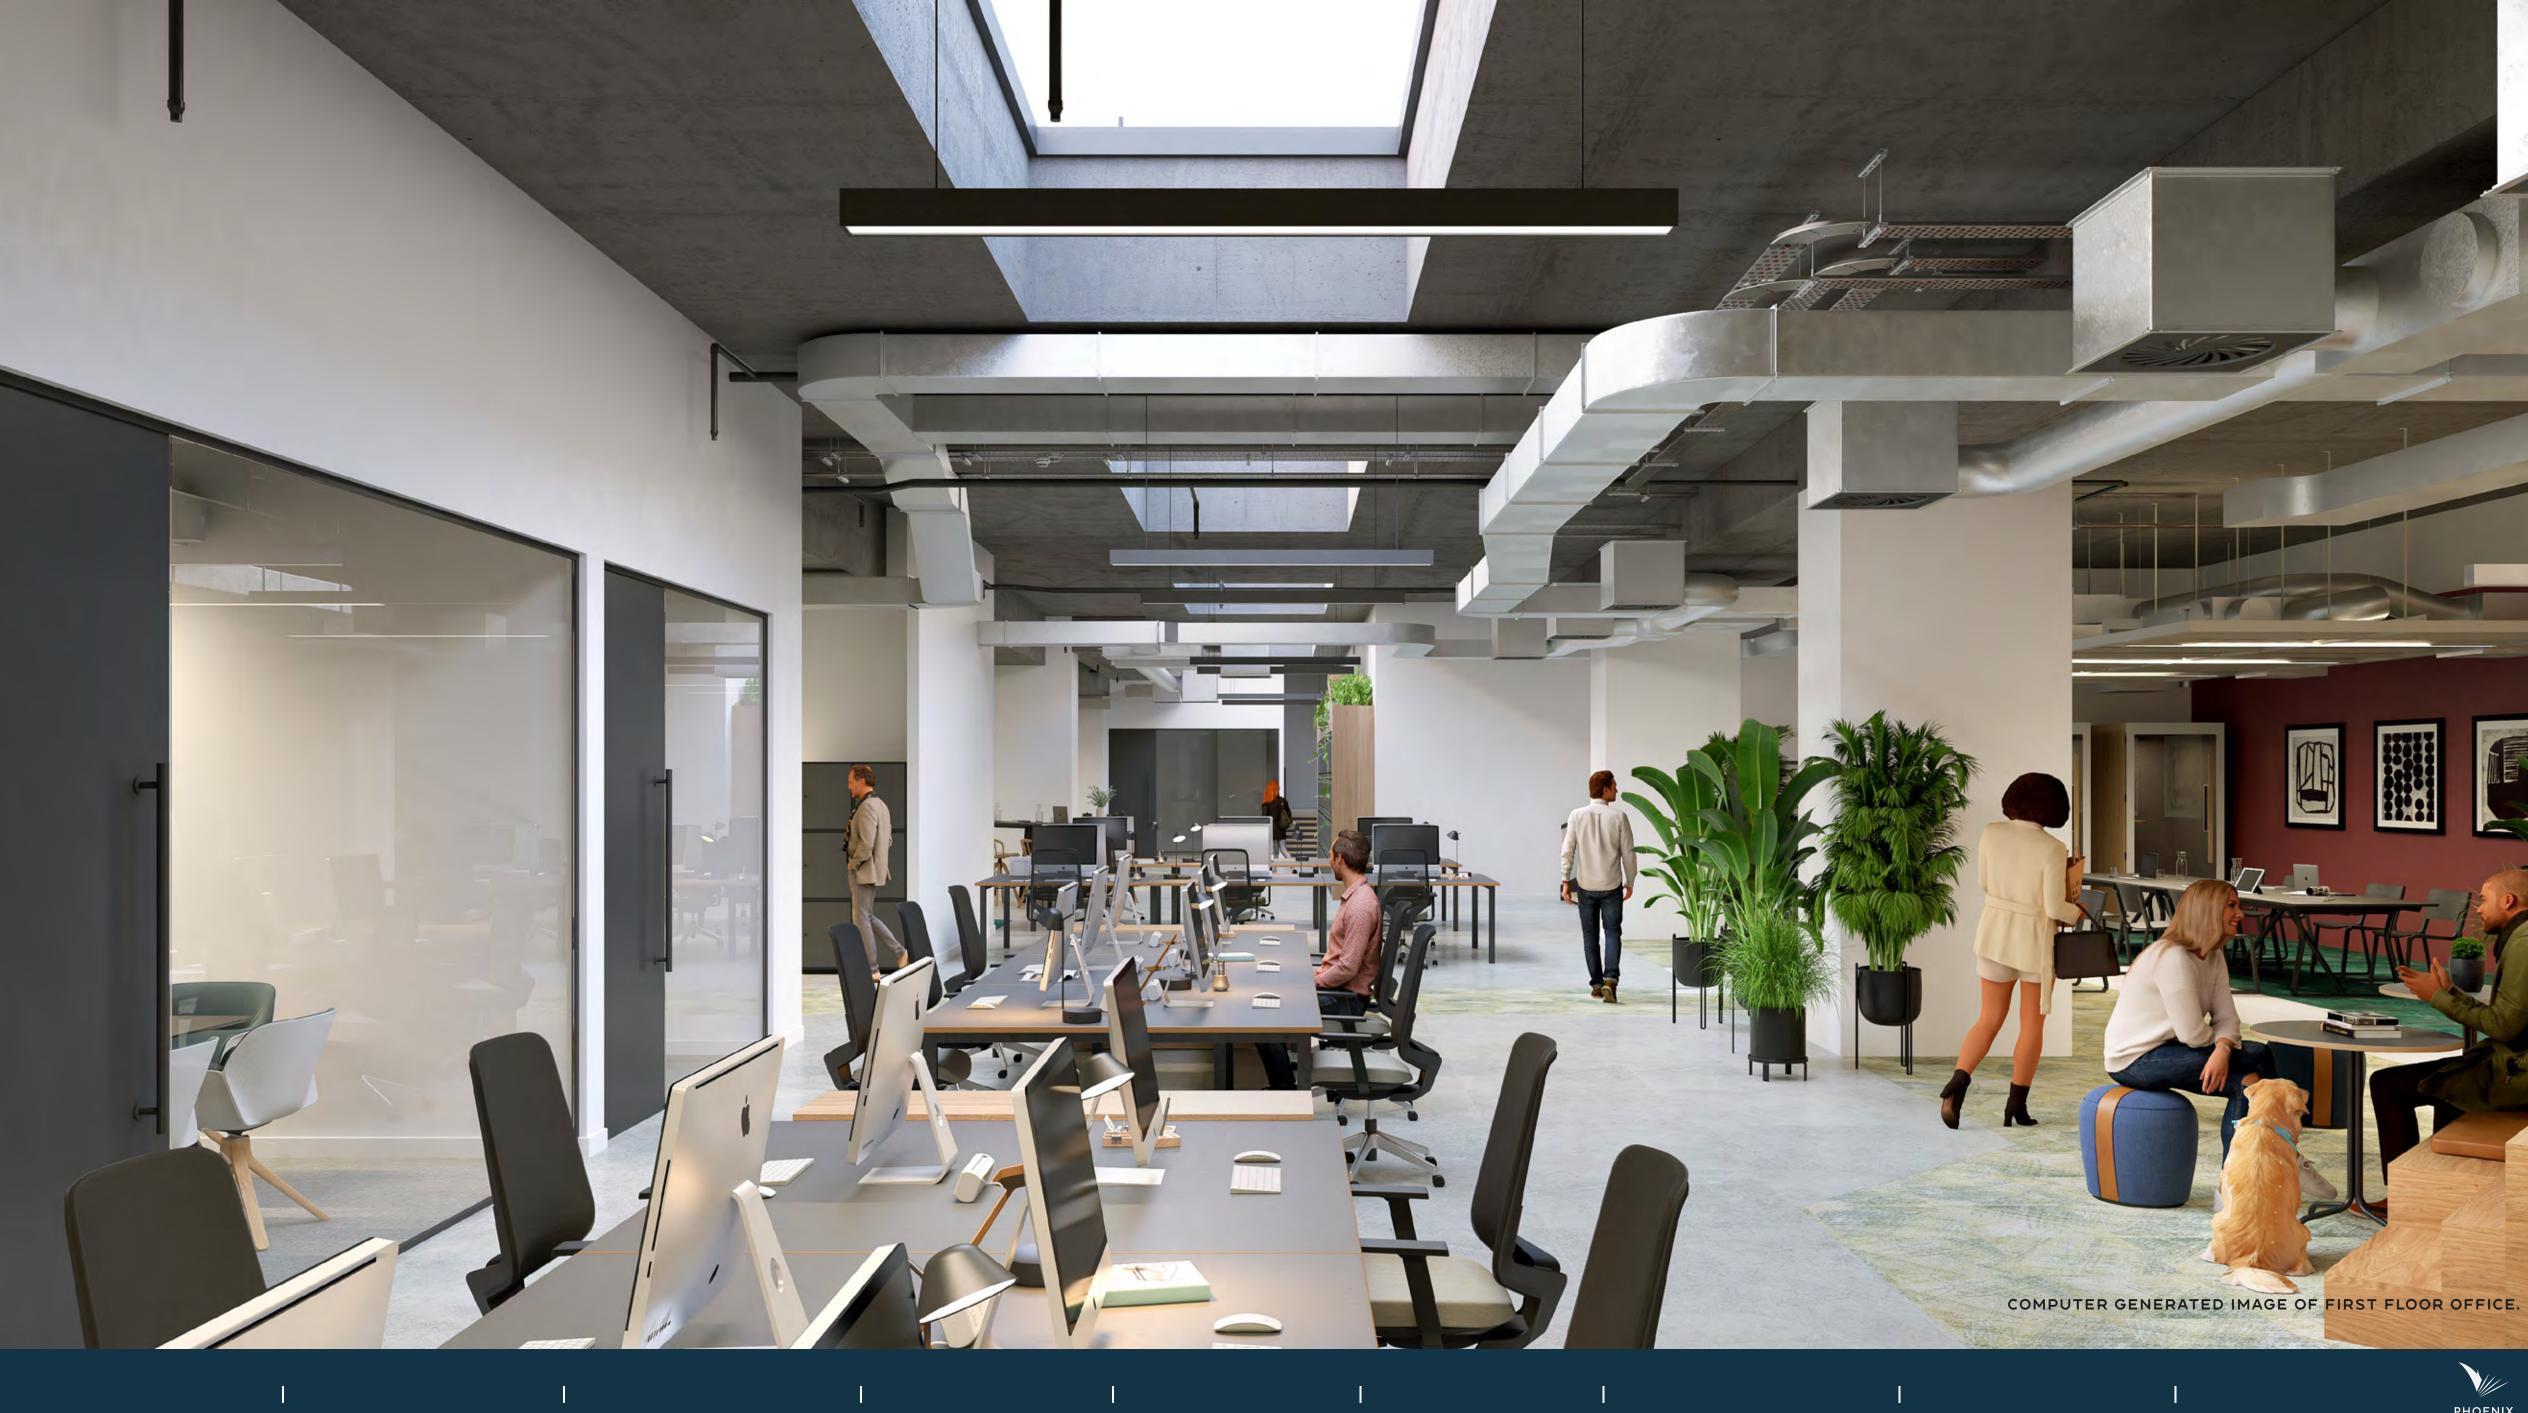

# PHOENIX WORKS FOR YOU

Spread over two floors of light-filled, Grade A office space with its own private entrance, Phoenix Works is designed for flexibility.

### 16,640 SQ FT 1,546 SQ M

I I

CUTLERS WAY

RECEPTION 691 SQ FT 64.2 SQ M

CUTLERS WAY

VAUXHALL STREET

CUTLERS WAY