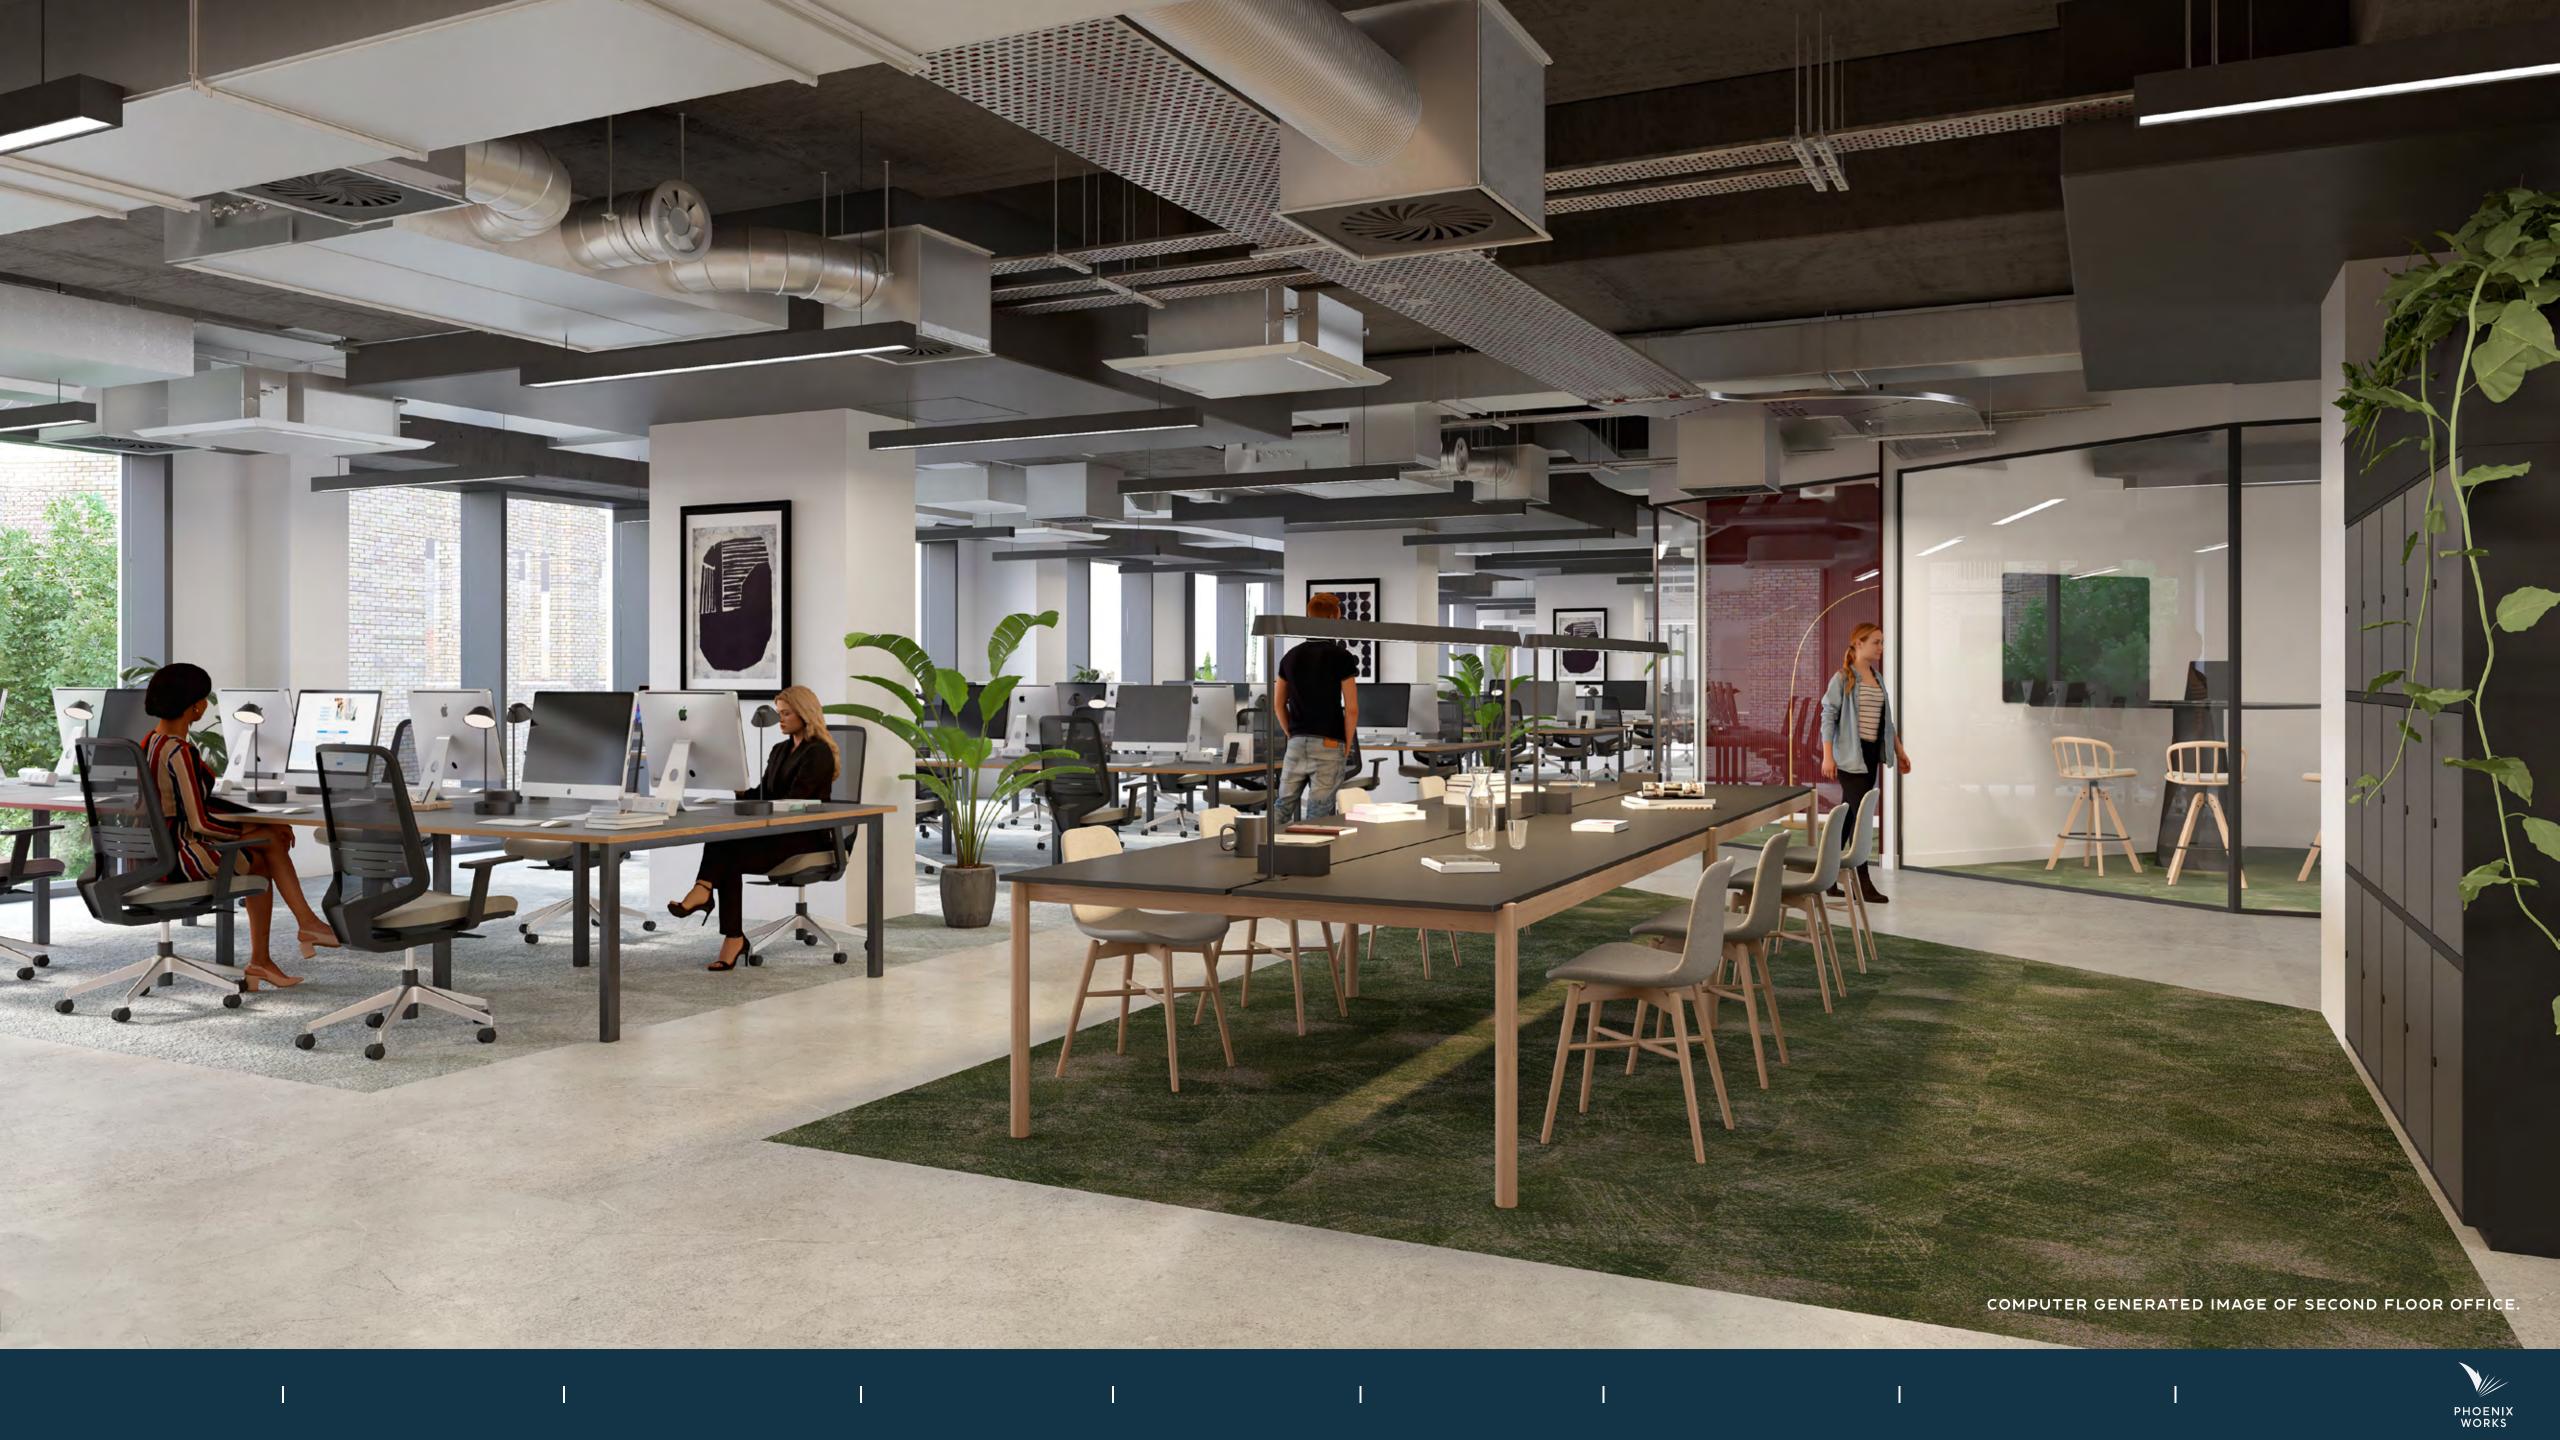

# PHOENIX WORKS FOR YOU

Spread over two floors of light-filled, Grade A office space with its own private entrance, Phoenix Works is designed for flexibility.

### SPACE PLAN SECOND FLOOR

Ń

WORKSPACE CORE

10,454 SQ FT 971 SQ M

1:8 OCCUPATION DENSITY

124 WORKSPACES (INCL. 32 HOT DESKS)

4 MEETING ROOMS

4 PODS