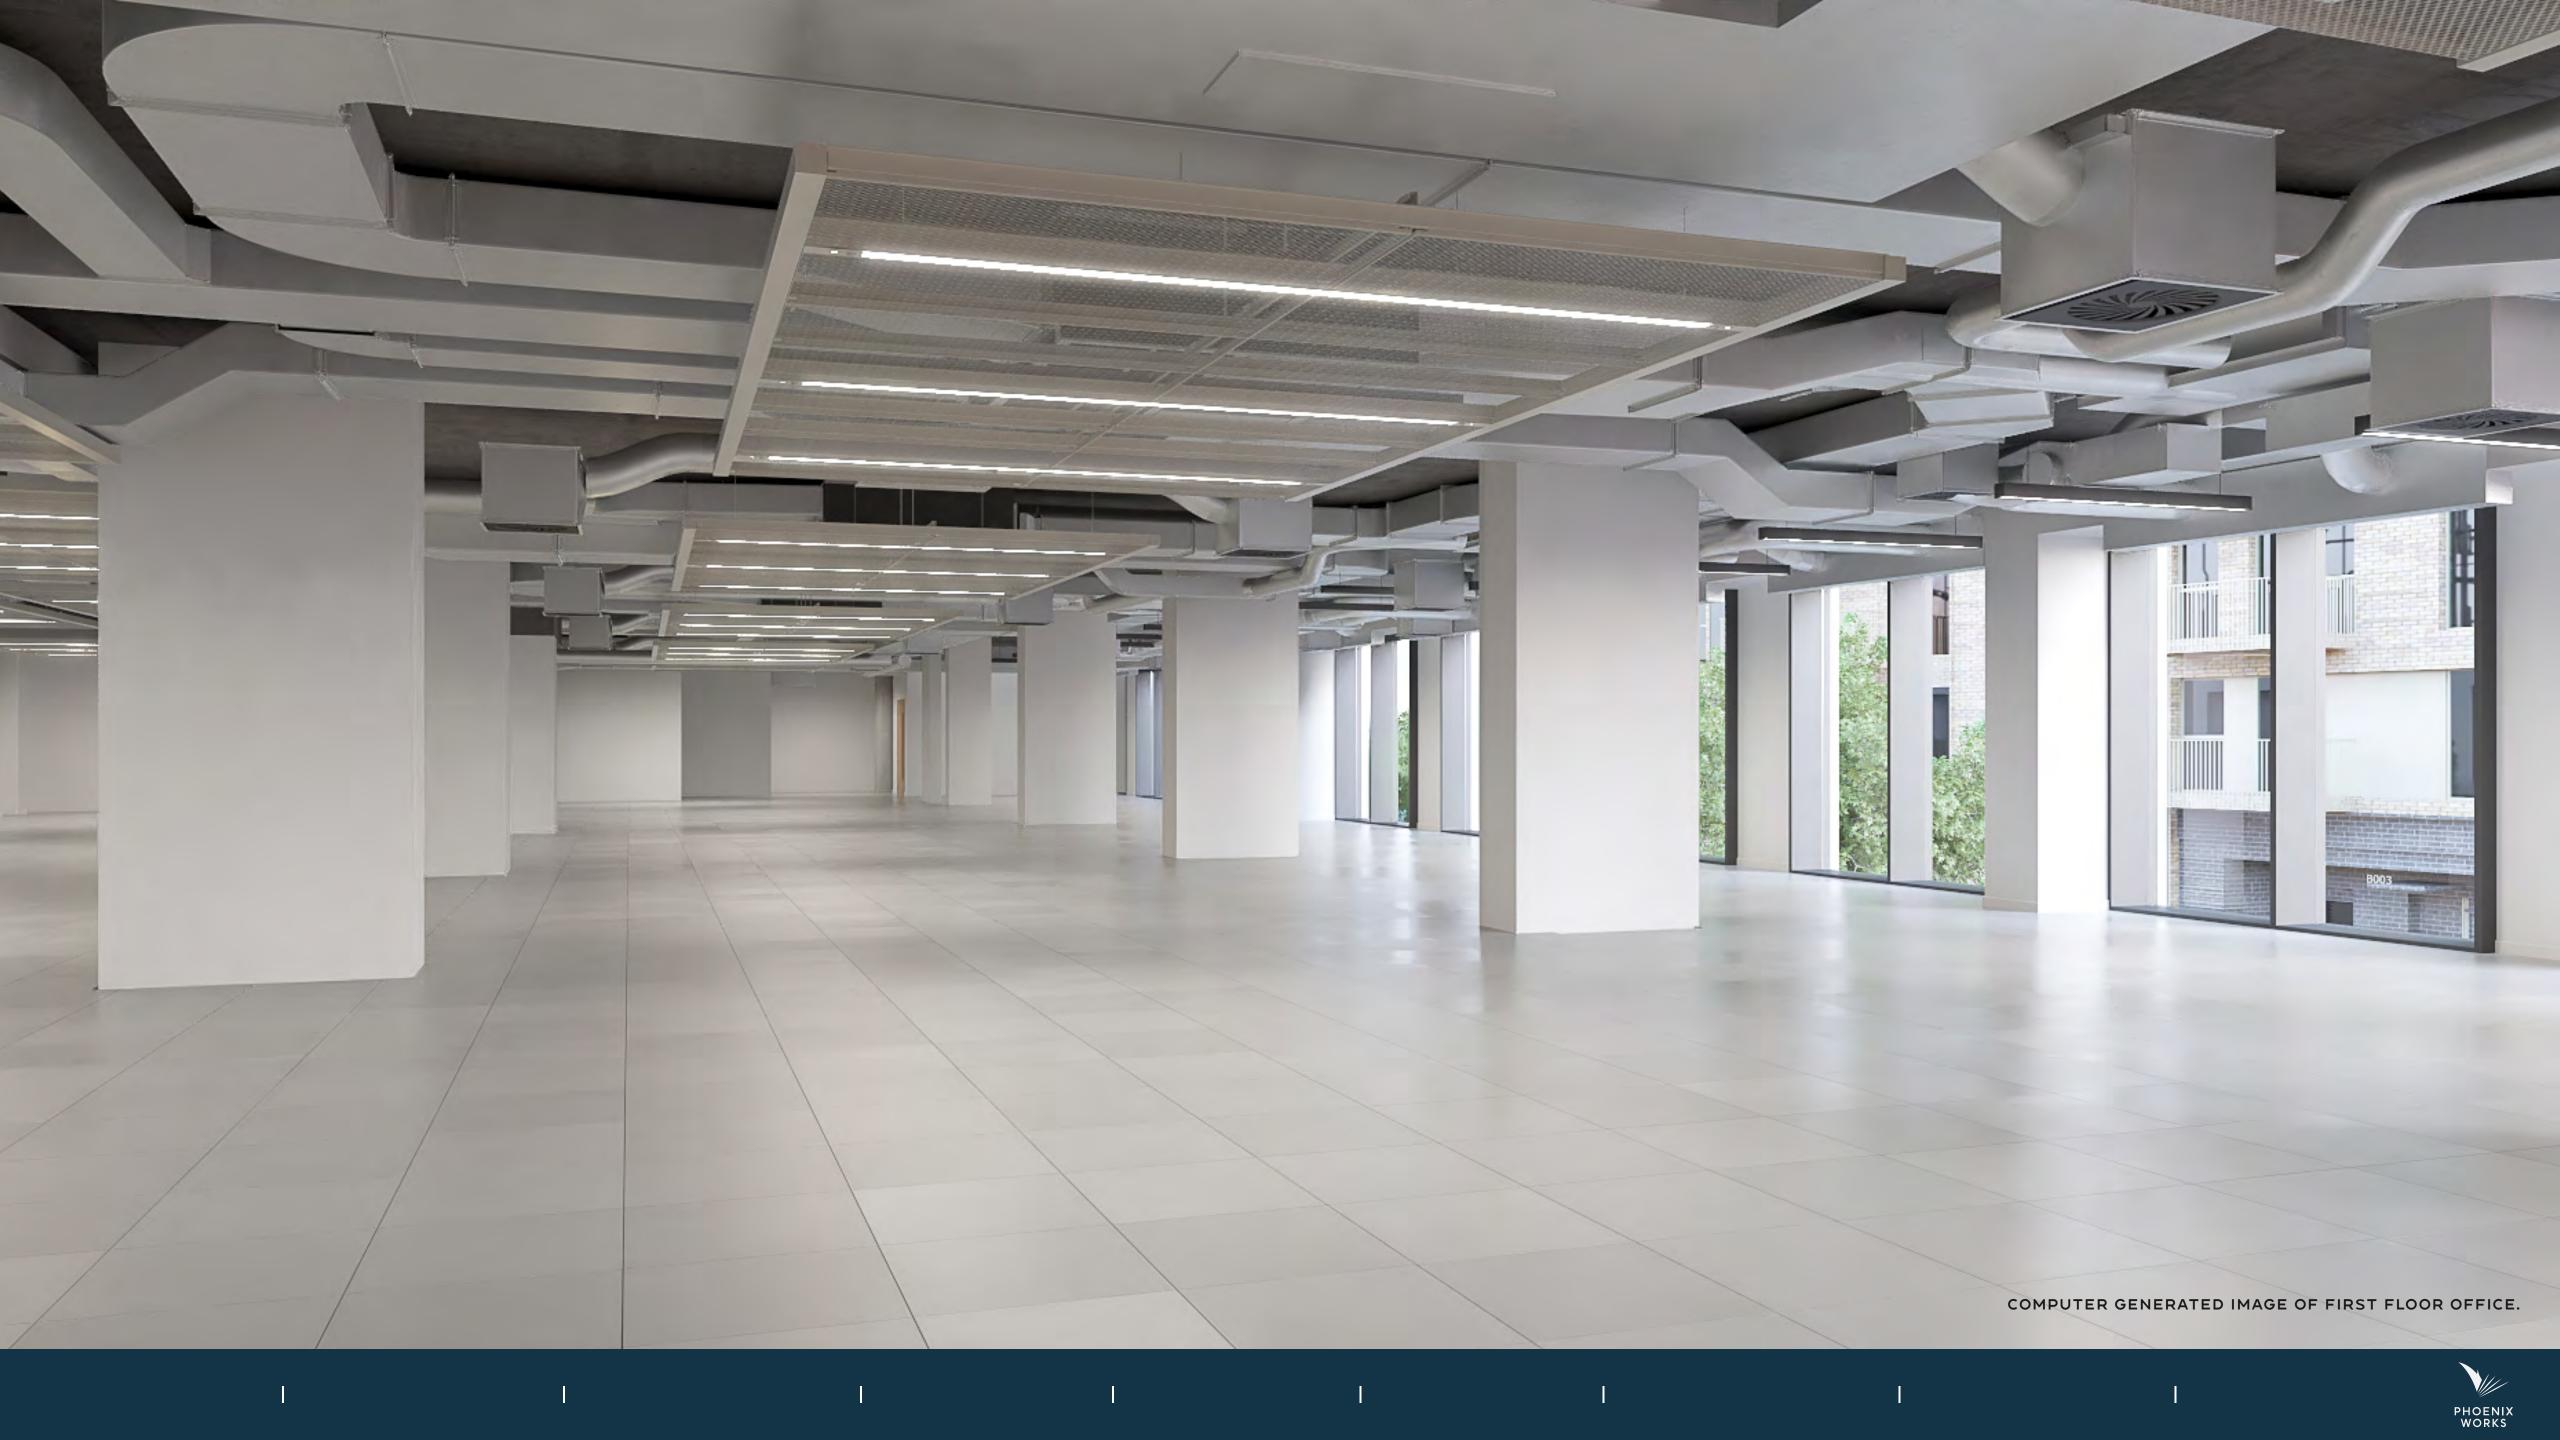

# PHOENIX WORKS FOR YOU

Spread over two floors of light-filled, Grade A office space with its own private entrance, Phoenix Works is designed for flexibility.

# TWO FLOORS OF CONTEMPORARY WORKSPACE

| FLOOR     | NIA (SQ FT) | NIA (SQ M) |
|-----------|-------------|------------|
| SECOND    | 10,454      | 971        |
| FIRST     | 16,640      | 1,546      |
| RECEPTION | 691         | 6 4        |
| TOTAL     | 27,785      | 2,581      |