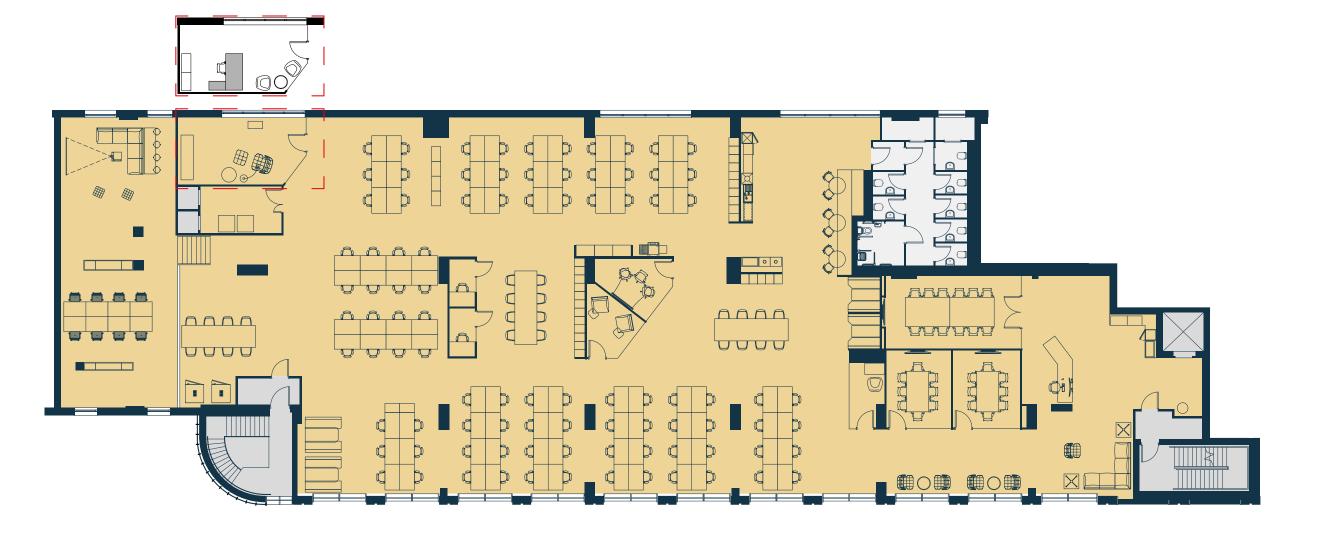

### SPACE PLAN SECOND FLOOR

Ń

WORKSPACE CORE

10,454 SQ FT 971 SQ M

1:8 OCCUPATION DENSITY

124 WORKSPACES (INCL. 32 HOT DESKS)

4 MEETING ROOMS

4 PODS

**4 OPEN BOOTHS** 

VAUXHALL STREET

CUTLERS WAY