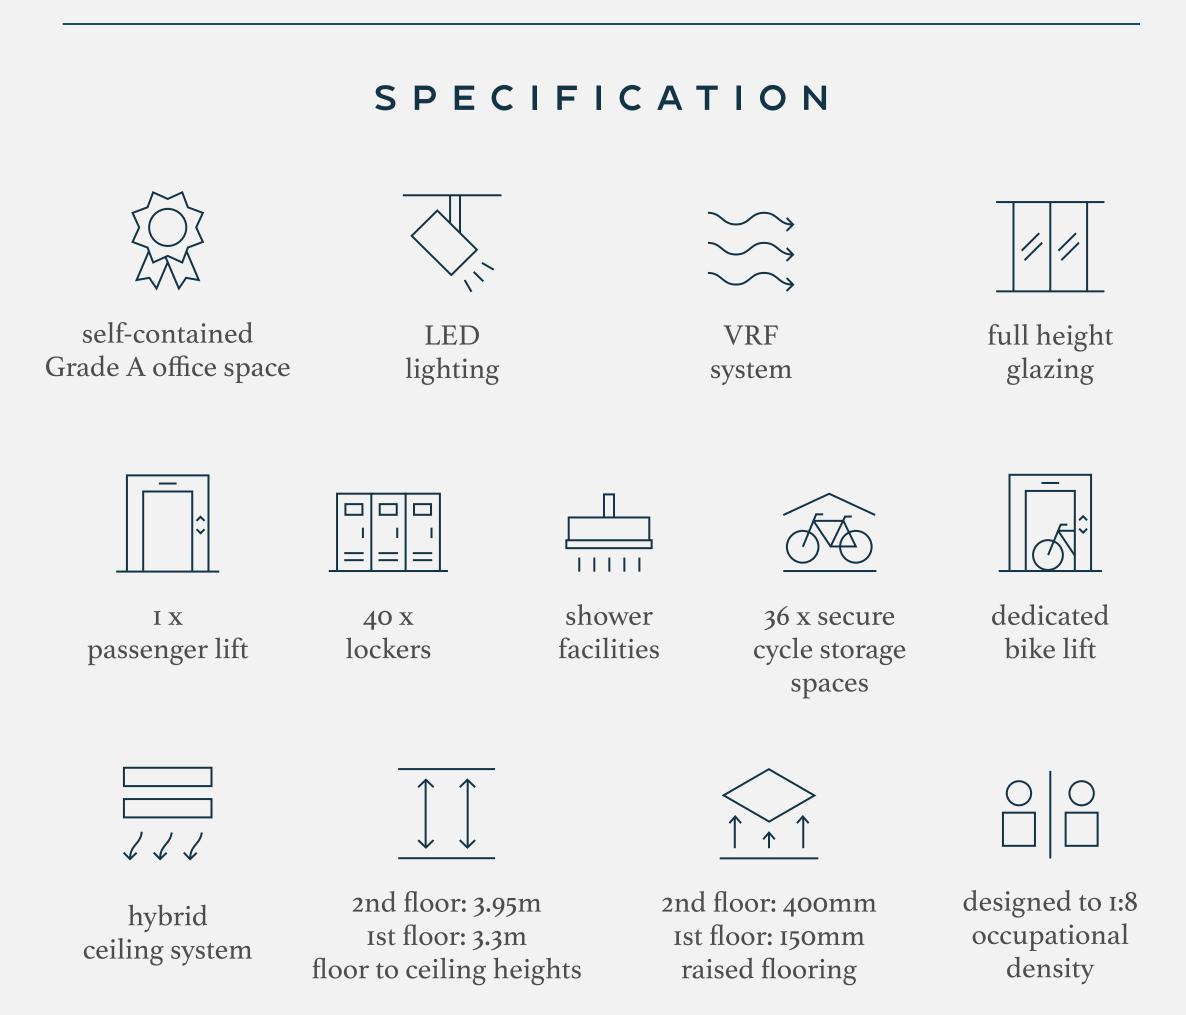

# PHOENIX WORKS FOR YOU

Spread over two floors of light-filled, Grade A office space with its own private entrance, Phoenix Works is designed for flexibility.

# TWO FLOORS OF CONTEMPORARY WORKSPACE

| FLOOR     | NIA (SQ FT) | NIA (SQ M) |
|-----------|-------------|------------|
| SECOND    | 10,454      | 971        |
| FIRST     | 16,640      | 1,546      |
| RECEPTION | 691         | 6 4        |
| TOTAL     | 27,785      | 2,581      |