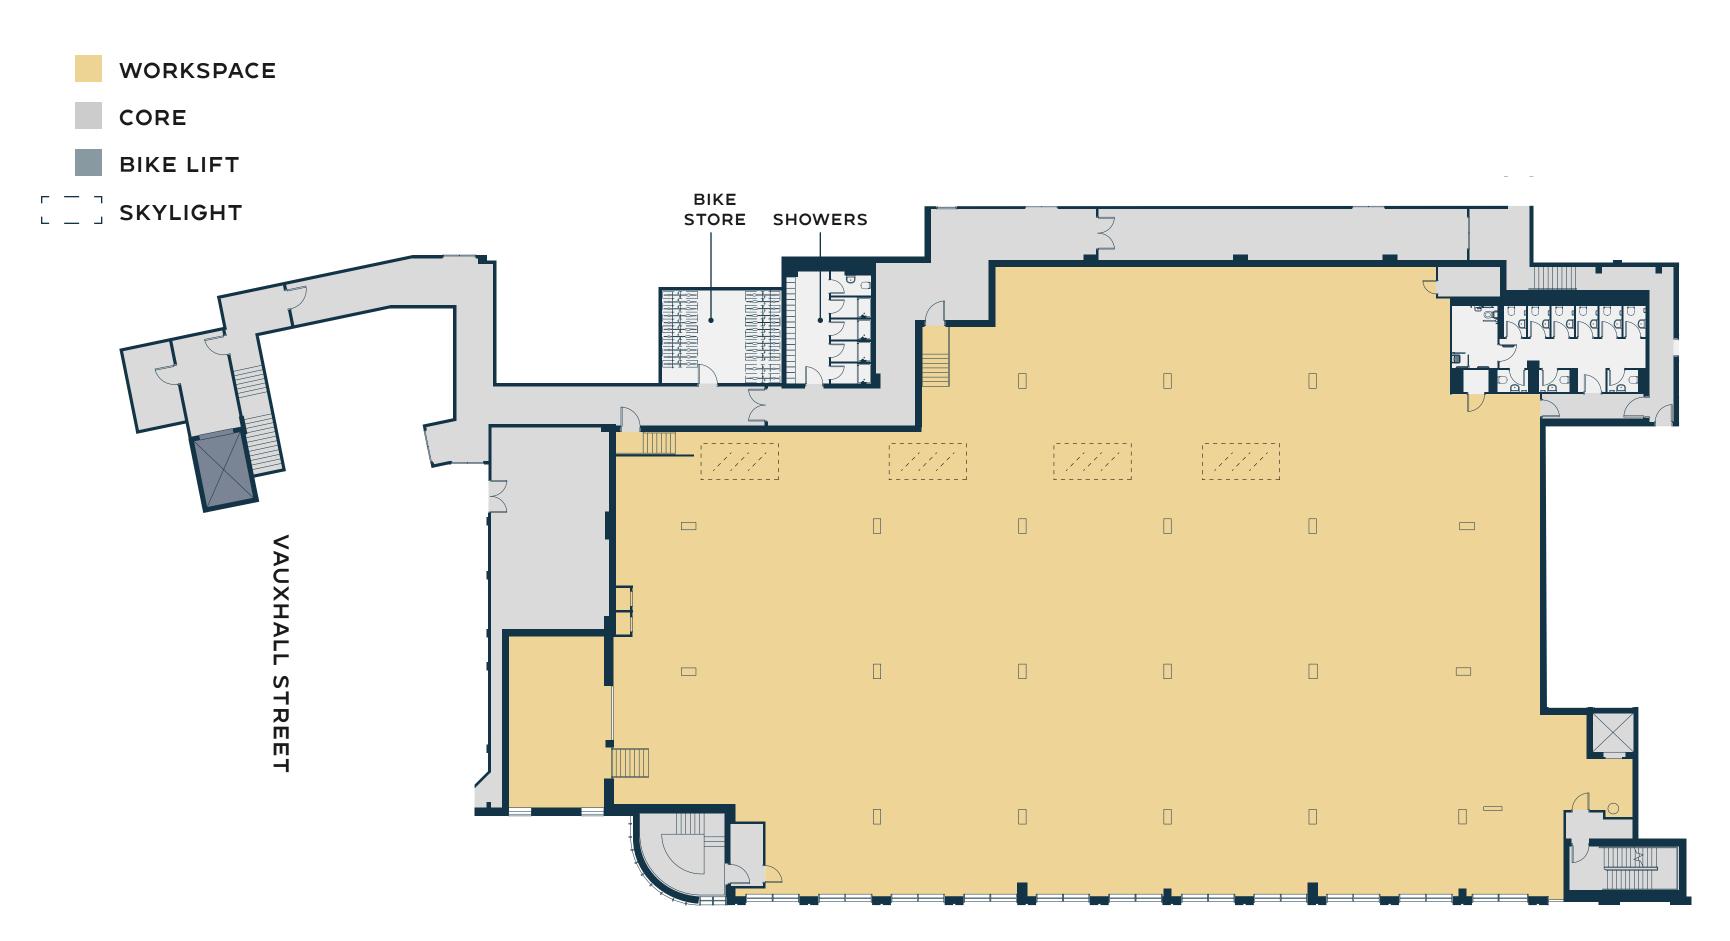

d the largest of their kind in the world, the gasholders exemplify the ingenuity and creativity of Victorian engineering – and today they're a firm presence in the fabric of Phoenix Works.







# PHOENIX WORKS FOR YOU

Spread over two floors of light-filled, Grade A office space with its own private entrance, Phoenix Works is designed for flexibility.









# TWO FLOORS OF CONTEMPORARY WORKSPACE

| FLOOR     | NIA (SQ FT) | NIA (SQ M) |
|-----------|-------------|------------|
| SECOND    | 10,454      | 971        |
| FIRST     | 16,640      | 1,546      |
| RECEPTION | 691         | 6 4        |
| TOTAL     | 27,785      | 2,581      |



### FLOOR PLAN SECOND FLOOR

Ń

WORKSPACE CORE

### 10,454 SQ FT 971 SQ M



VAUXHALL STREET





CUTLERS WAY





### 16,640 SQ FT 1,546 SQ M





I I



CUTLERS WAY





RECEPTION 691 SQ FT 64.2 SQ M



CUTLERS WAY





VAUXHALL STREET



CUTLERS WAY



### SPACE PLAN SECOND FLOOR

Ń

WORKSPACE CORE

10,454 SQ FT 971 SQ M

1:8 OCCUPATION DENSITY

124 WORKSPACES (INCL. 32 HOT DESKS)

4 MEETING ROOMS

4 PODS

**4 OPEN BOOTHS** 



VAUXHALL STREET



CUTLERS WAY



### SPACE PLAN FIRST FLOOR

#### 16,640 SQ FT 1,546 SQ M

1:6 OCCUPATION DENSITY

184 WORKSPACES (INCL. 42 HOT DESKS)

5 MEETING ROOMS

5 PODS

2 OPEN BOOTHS



# Ń

WORKSPACE

CORE

BIKE LIFT



CUTLERS WAY



### SPACE PLAN FIRST FLOOR

#### 16,640 SQ FT 1,546 SQ M

1:10 OCCUPATION DENSITY

**146 WORKSPACES** (INCL. 36 HOT DESKS)

**5 MEETING ROOMS** 

5 PODS

2 OPEN BOOTHS



# Ń







1

**CUTLERS WAY** 

























## REAL LONDON **RISING**

#### From fo