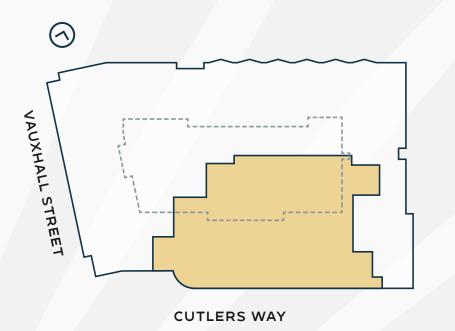

### SPACE PLAN SECOND FLOOR

Ń

WORKSPACE CORE

10,454 SQ FT 971 SQ M

1:8 OCCUPATION DENSITY

124 WORKSPACES (INCL. 32 HOT DESKS)

4 MEETING ROOMS

4 PODS

**4 OPEN BOOTHS** 

VAUXHALL STREET

CUTLERS WAY