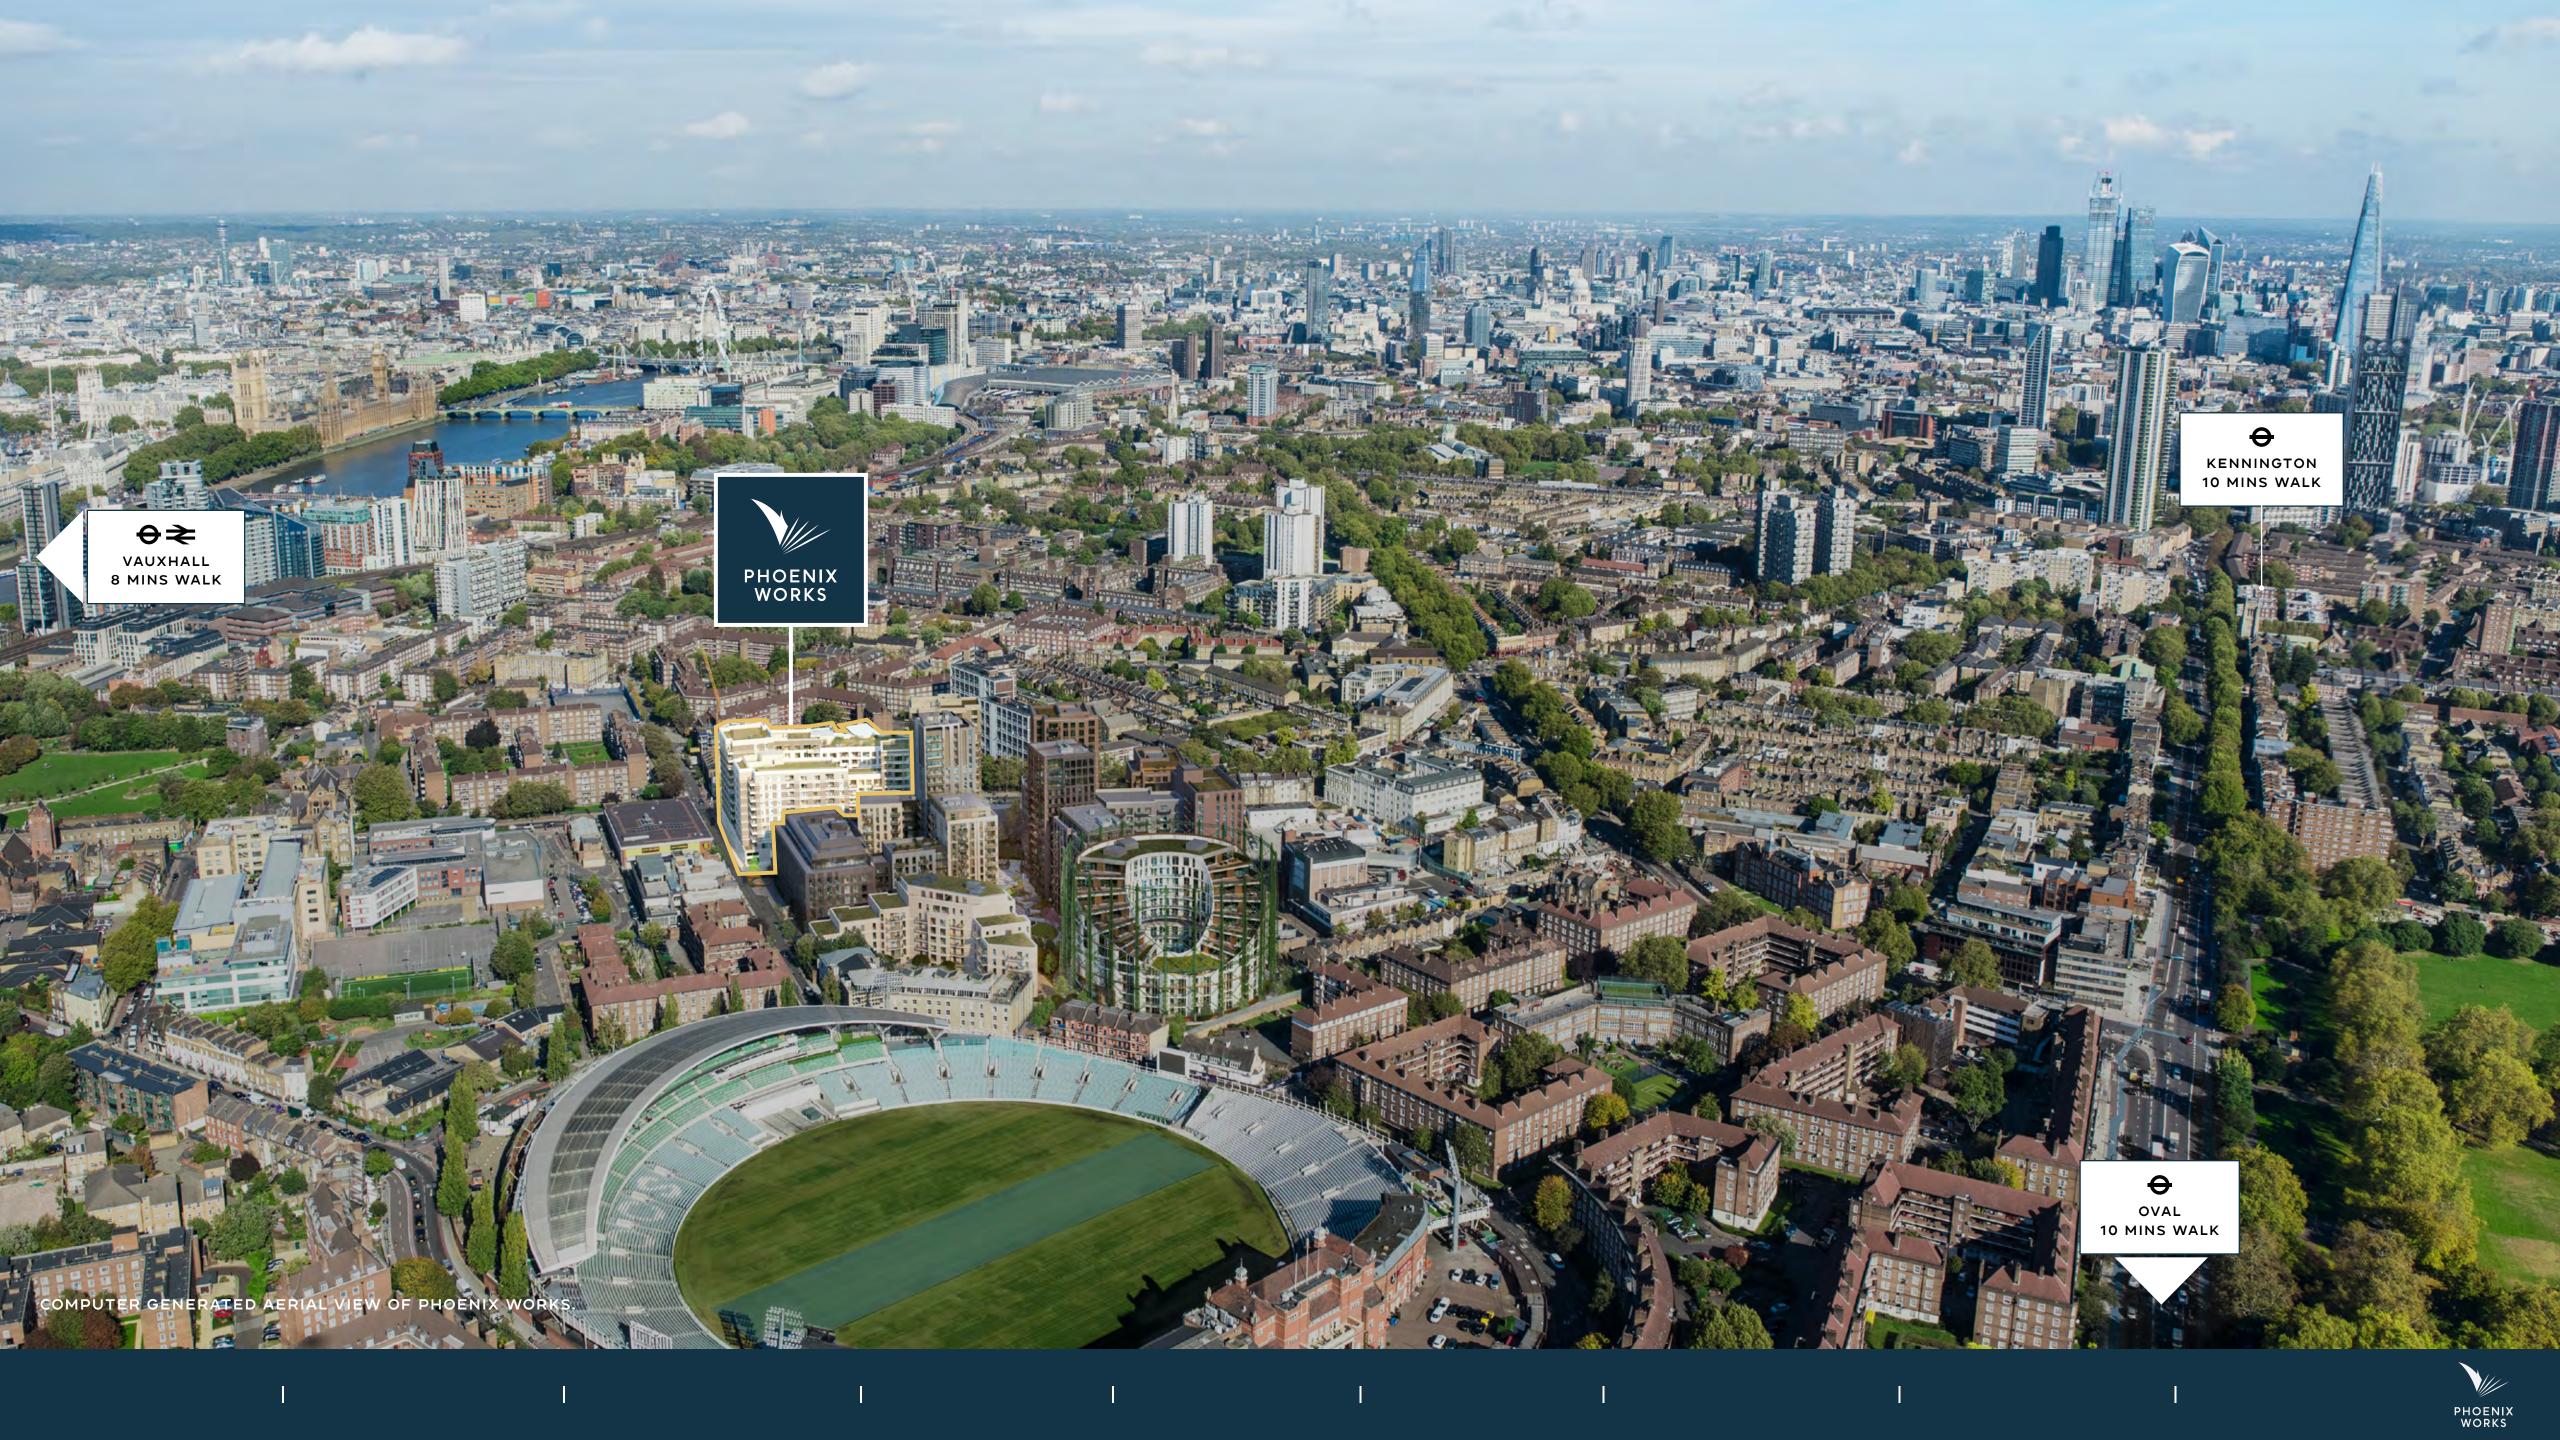

## OVAL VILLAGE

Phoenix Works offers brand new office space at the heart of Oval Village, a vibrant new campus set to transform this corner of London. Once completed, Oval Village will provide over 1,300 homes, 170,000 sq ft of mixed-use commercial space and I hectare of new public realm.

# BUILT TO BRING YOU CLOSER

With superb connections to every corner of London, Phoenix Works brings your team closer to the distinct personalities and opportunities of each part of the city.

| <b>≠</b>                                                                                                                                           |                                                 |                              |                                   | ●₹                                      | ●●●●⋛                                | ●₹                             | ¥                                                                    |
|----------------------------------------------------------------------------------------------------------------------------------------------------|-------------------------------------------------|------------------------------|-----------------------------------|-----------------------------------------|--------------------------------------|--------------------------------|----------------------------------------------------------------------|
| VAUXHALL<br>8 MIN WALK<br>NATIONAL RAIL                                                                                                            |                                                 |                              |                                   | <b>4</b><br>mins<br>Clapham<br>Junction | <b>5</b><br>mins<br>Waterloo         | <b>12</b><br>mins<br>Wimbledon | <b>39</b><br>mins<br>Gatwick<br>Airport<br>(via Claphan<br>Junction) |
| θ                                                                                                                                                  |                                                 |                              |                                   |                                         |                                      | ●●●⋛                           | ●●● <i>&amp;</i> ~<br>●●● <b>⋛</b>                                   |
| VAUXHALL<br>8 MIN WALK<br>victoria line                                                                                                            |                                                 |                              | <b>B</b><br>mins<br>Victoria      | <b>5</b><br>mins<br>Green<br>Park       | <b>7</b><br>mins<br>Oxford<br>Circus | <b>11</b><br>mins<br>Euston    | <b>12</b><br>mins<br>King's Cross<br>St Pancras                      |
| θ                                                                                                                                                  | •                                               | ●●●●⋛                        | ••                                | ●●≷                                     | ●●⋛                                  |                                |                                                                      |
| OVAL<br>10 MIN WALK<br>NORTHERN LINE                                                                                                               | <b>2</b><br>mins<br>Kennington<br>(I0 min walk) | <b>5</b><br>mins<br>Waterloo | <b>5</b><br>mins<br>Green<br>Park | <b>7</b><br>mins<br>London<br>Bridge    | <b>7</b><br>mins<br>Charing<br>Cross | <b>9</b><br>mins<br>Bank       | <b>13</b><br>mins<br>Tottenham<br>Court Road                         |
| $\mathbf{\mathbf{\mathbf{\mathbf{\mathbf{\mathbf{\mathbf{\mathbf{\mathbf{\mathbf{\mathbf{\mathbf{\mathbf{\mathbf{\mathbf{\mathbf{\mathbf{\mathbf{$ |                                                 | Ø                            |                                   |                                         |                                      |                                |                                                                      |
| AIRPORTS                                                                                                                                           |                                                 | C`                           | YCLIN                             | NG RO                                   | UTES                                 |                                |                                                                      |
| 39<br>mins mins                                                                                                                                    |                                                 | C                            | S5                                | CS7                                     | CS8                                  | 8 Q                            | 5                                                                    |
| Gatwick Heathrow                                                                                                                                   |                                                 |                              | val to<br>mlico                   | Cannon Street<br>to Colliers            | Westminste<br>Wandswor               |                                |                                                                      |