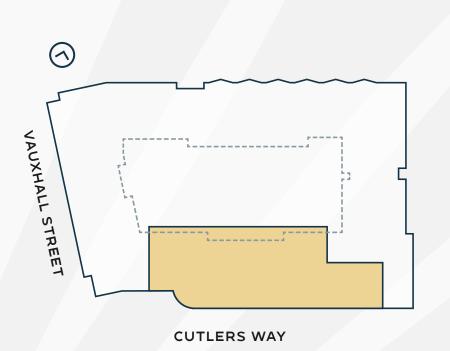

#### 16,640 SQ FT 1,546 SQ M

1:6 OCCUPATION DENSITY

184 WORKSPACES (INCL. 42 HOT DESKS)

5 MEETING ROOMS

5 PODS

2 OPEN BOOTHS