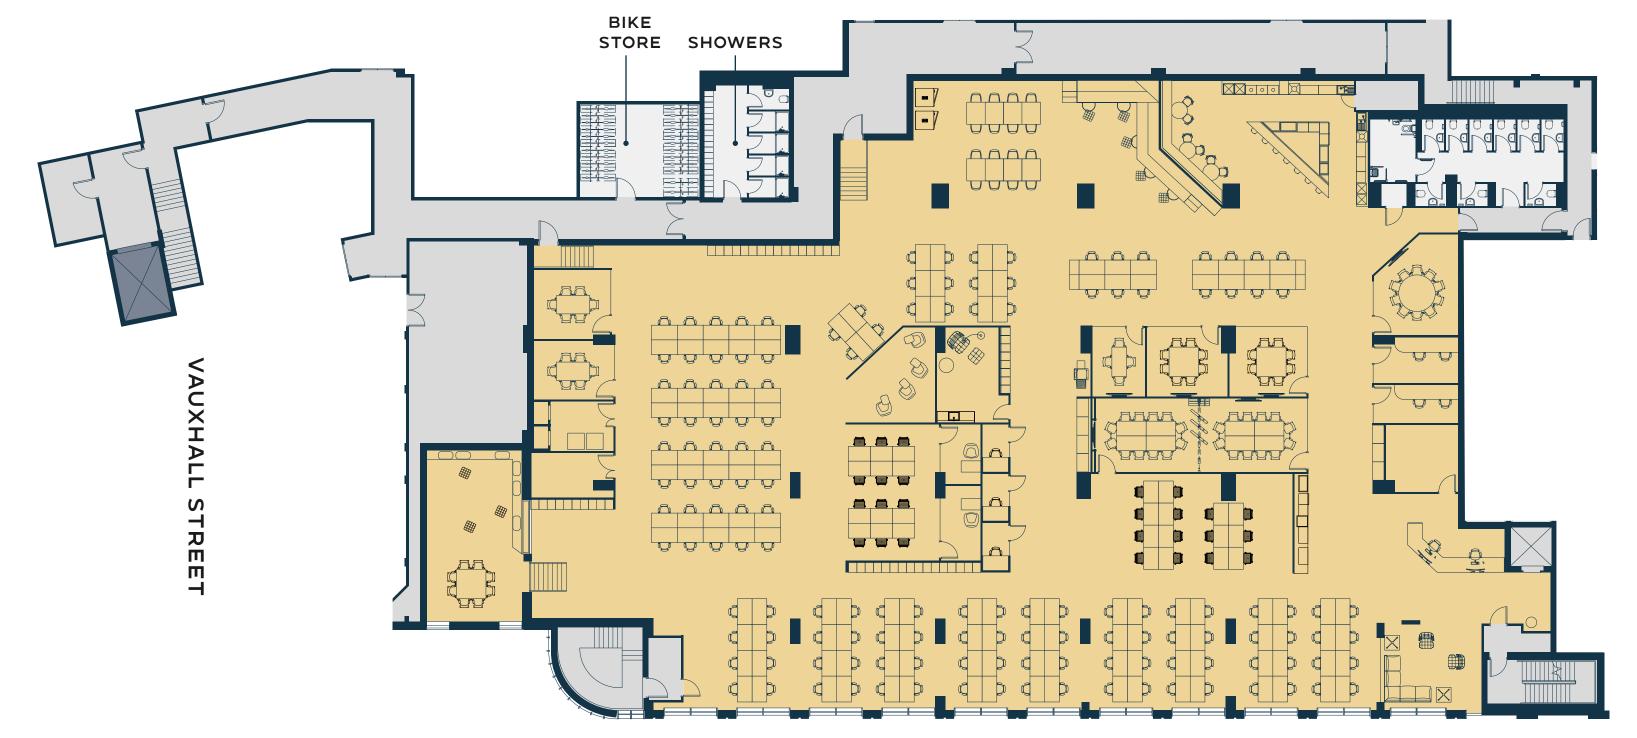

### SPACE PLAN FIRST FLOOR

#### 16,640 SQ FT 1,546 SQ M

1:10 OCCUPATION DENSITY

**146 WORKSPACES** (INCL. 36 HOT DESKS)

**5 MEETING ROOMS** 

5 PODS

2 OPEN BOOTHS