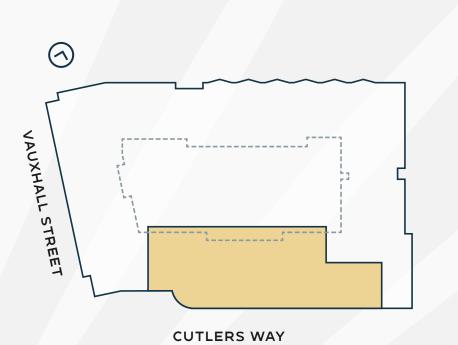

### FLOOR PLAN SECOND FLOOR

Ń

WORKSPACE CORE

### 10,454 SQ FT 971 SQ M

VAUXHALL STREET

CUTLERS WAY

### SPACE PLAN SECOND FLOOR

Ń

WORKSPACE CORE

10,454 SQ FT 971 SQ M

1:8 OCCUPATION DENSITY

124 WORKSPACES (INCL. 32 HOT DESKS)

4 MEETING ROOMS

4 PODS

**4 OPEN BOOTHS** 

VAUXHALL STREET

CUTLERS WAY