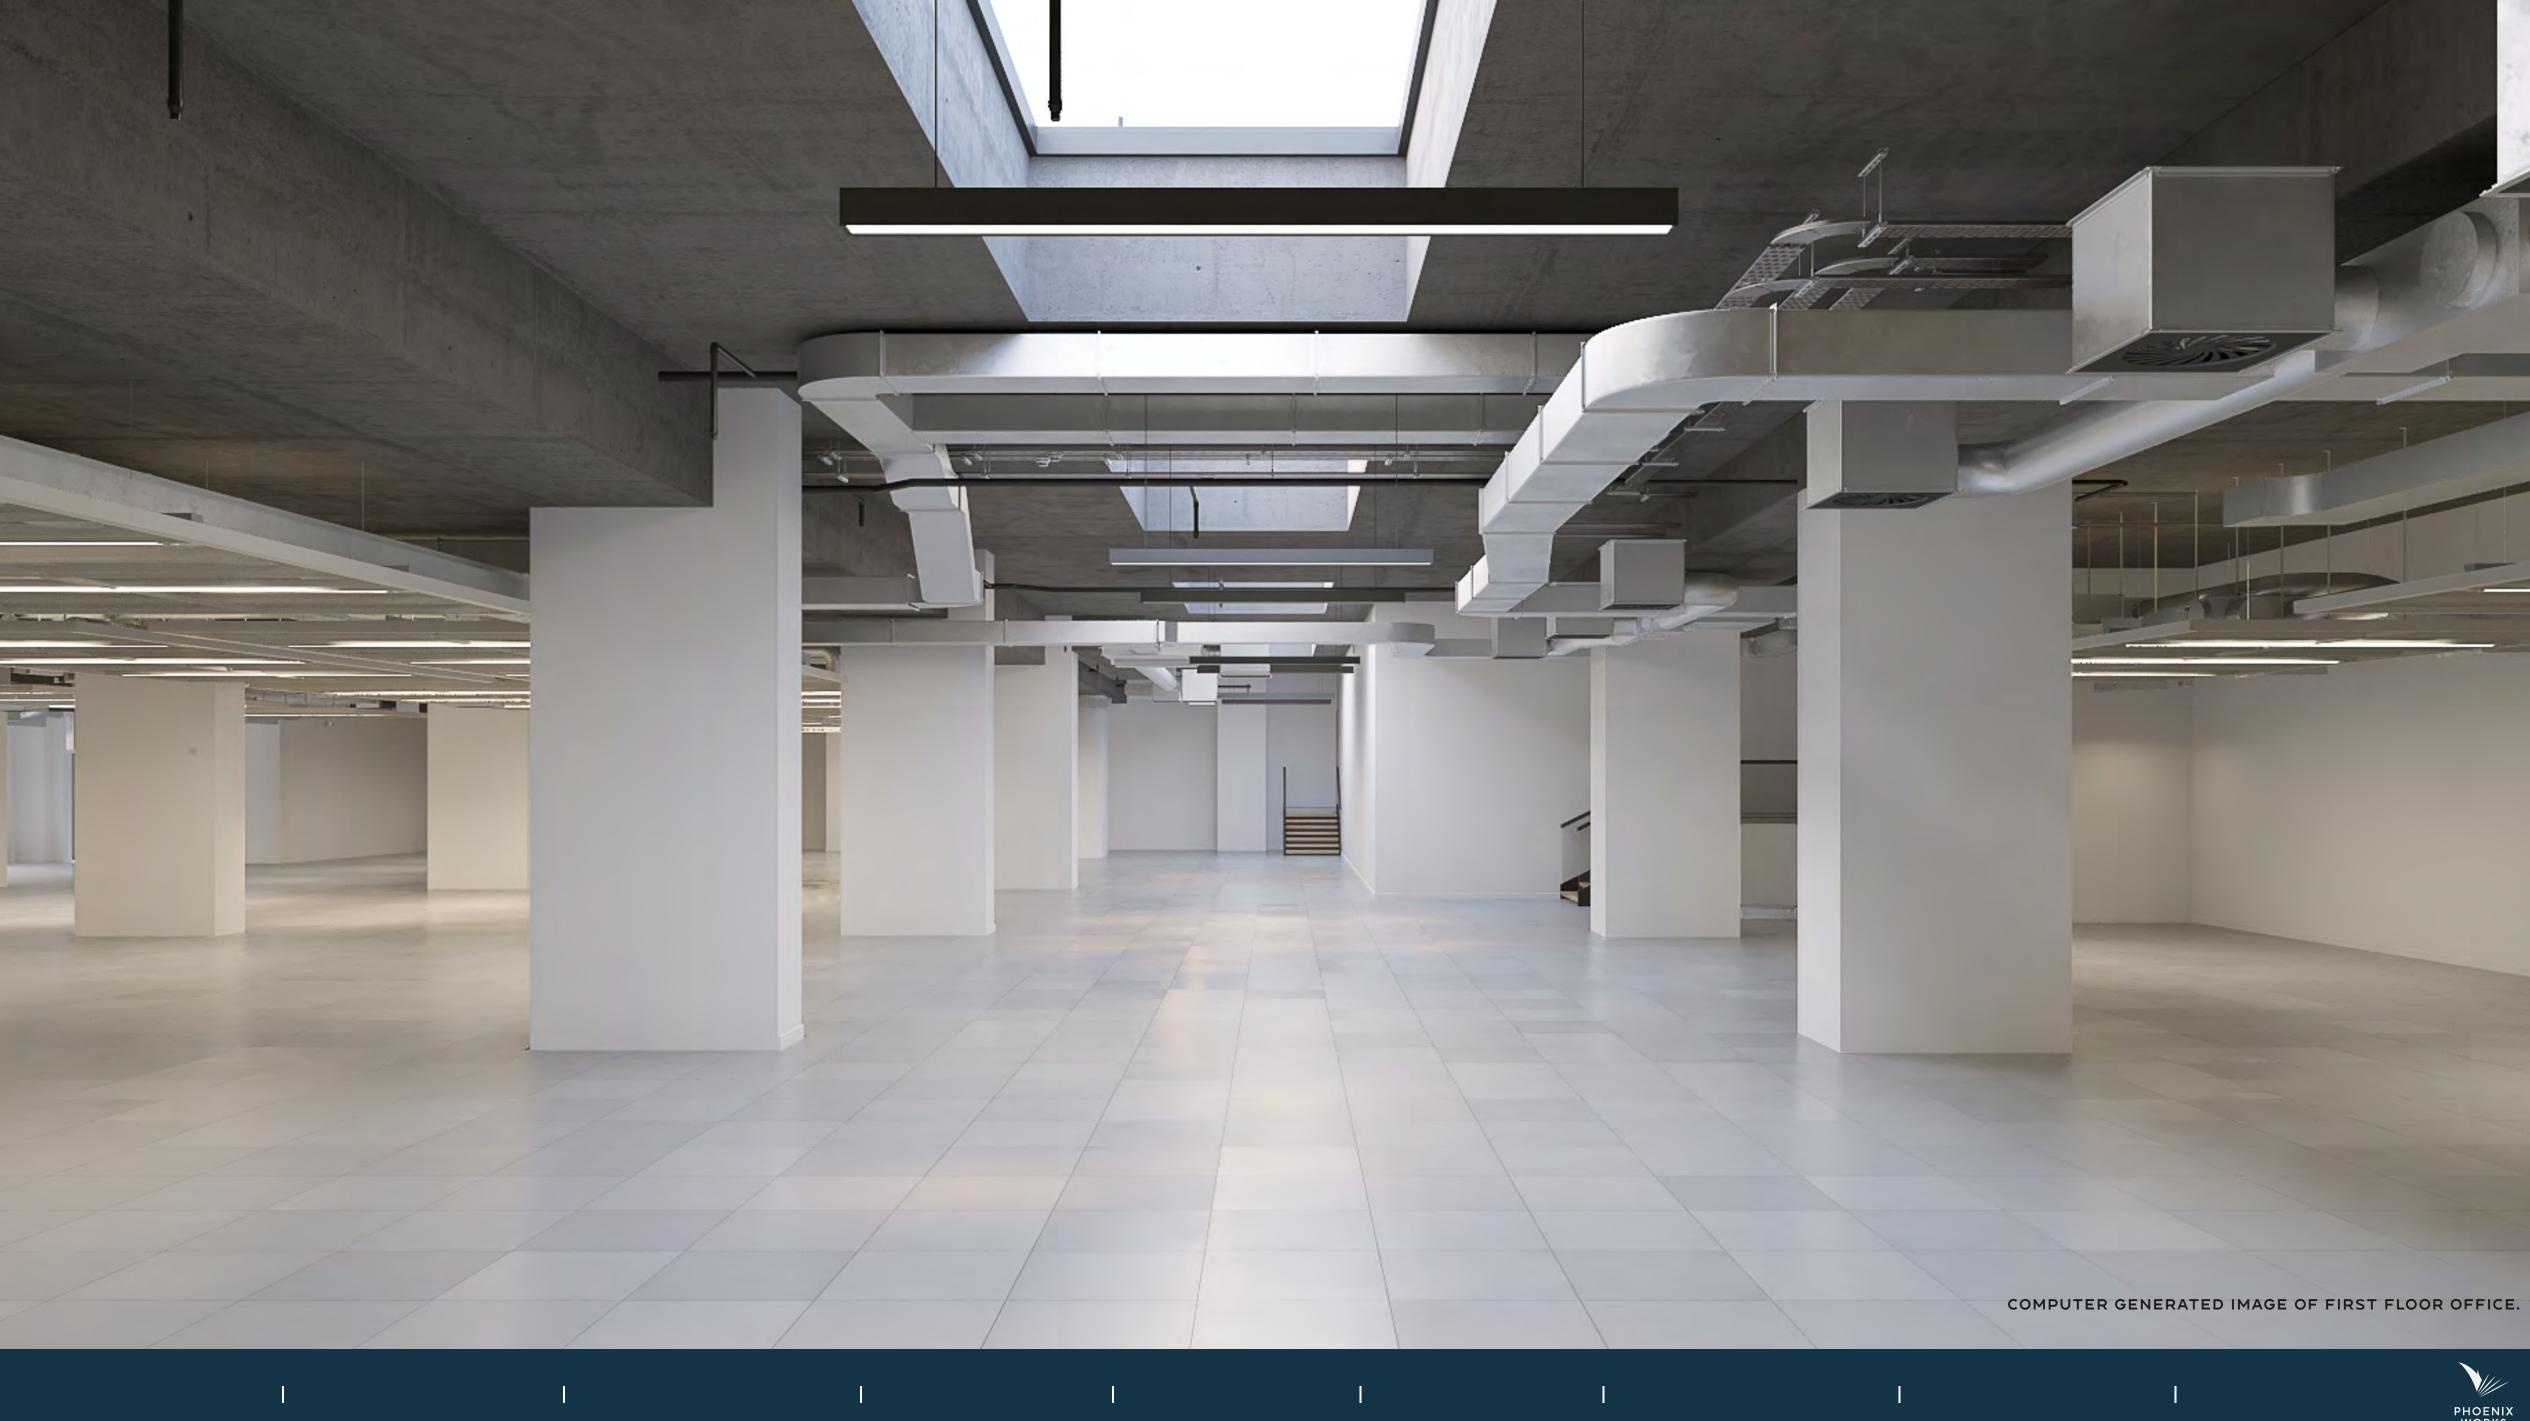

# PHOENIX WORKS FOR YOU

Spread over two floors of light-filled, Grade A office space with its own private entrance, Phoenix Works is designed for flexibility.

# TWO FLOORS OF CONTEMPORARY WORKSPACE

| FLOOR     | NIA (SQ FT) | NIA (SQ M) |
|-----------|-------------|------------|
| SECOND    | 10,454      | 971        |
| FIRST     | 16,640      | 1,546      |
| RECEPTION | 691         | 6 4        |
| TOTAL     | 27,785      | 2,581      |