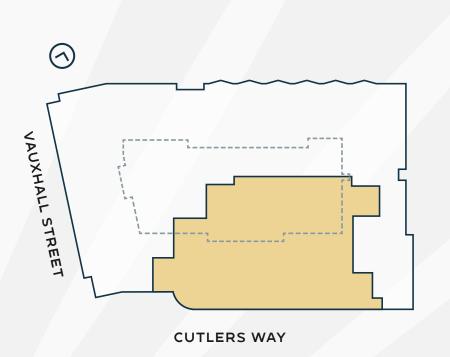

### 16,640 SQ FT 1,546 SQ M

I I

CUTLERS WAY

RECEPTION 691 SQ FT 64.2 SQ M

CUTLERS WAY

VAUXHALL STREET

CUTLERS WAY