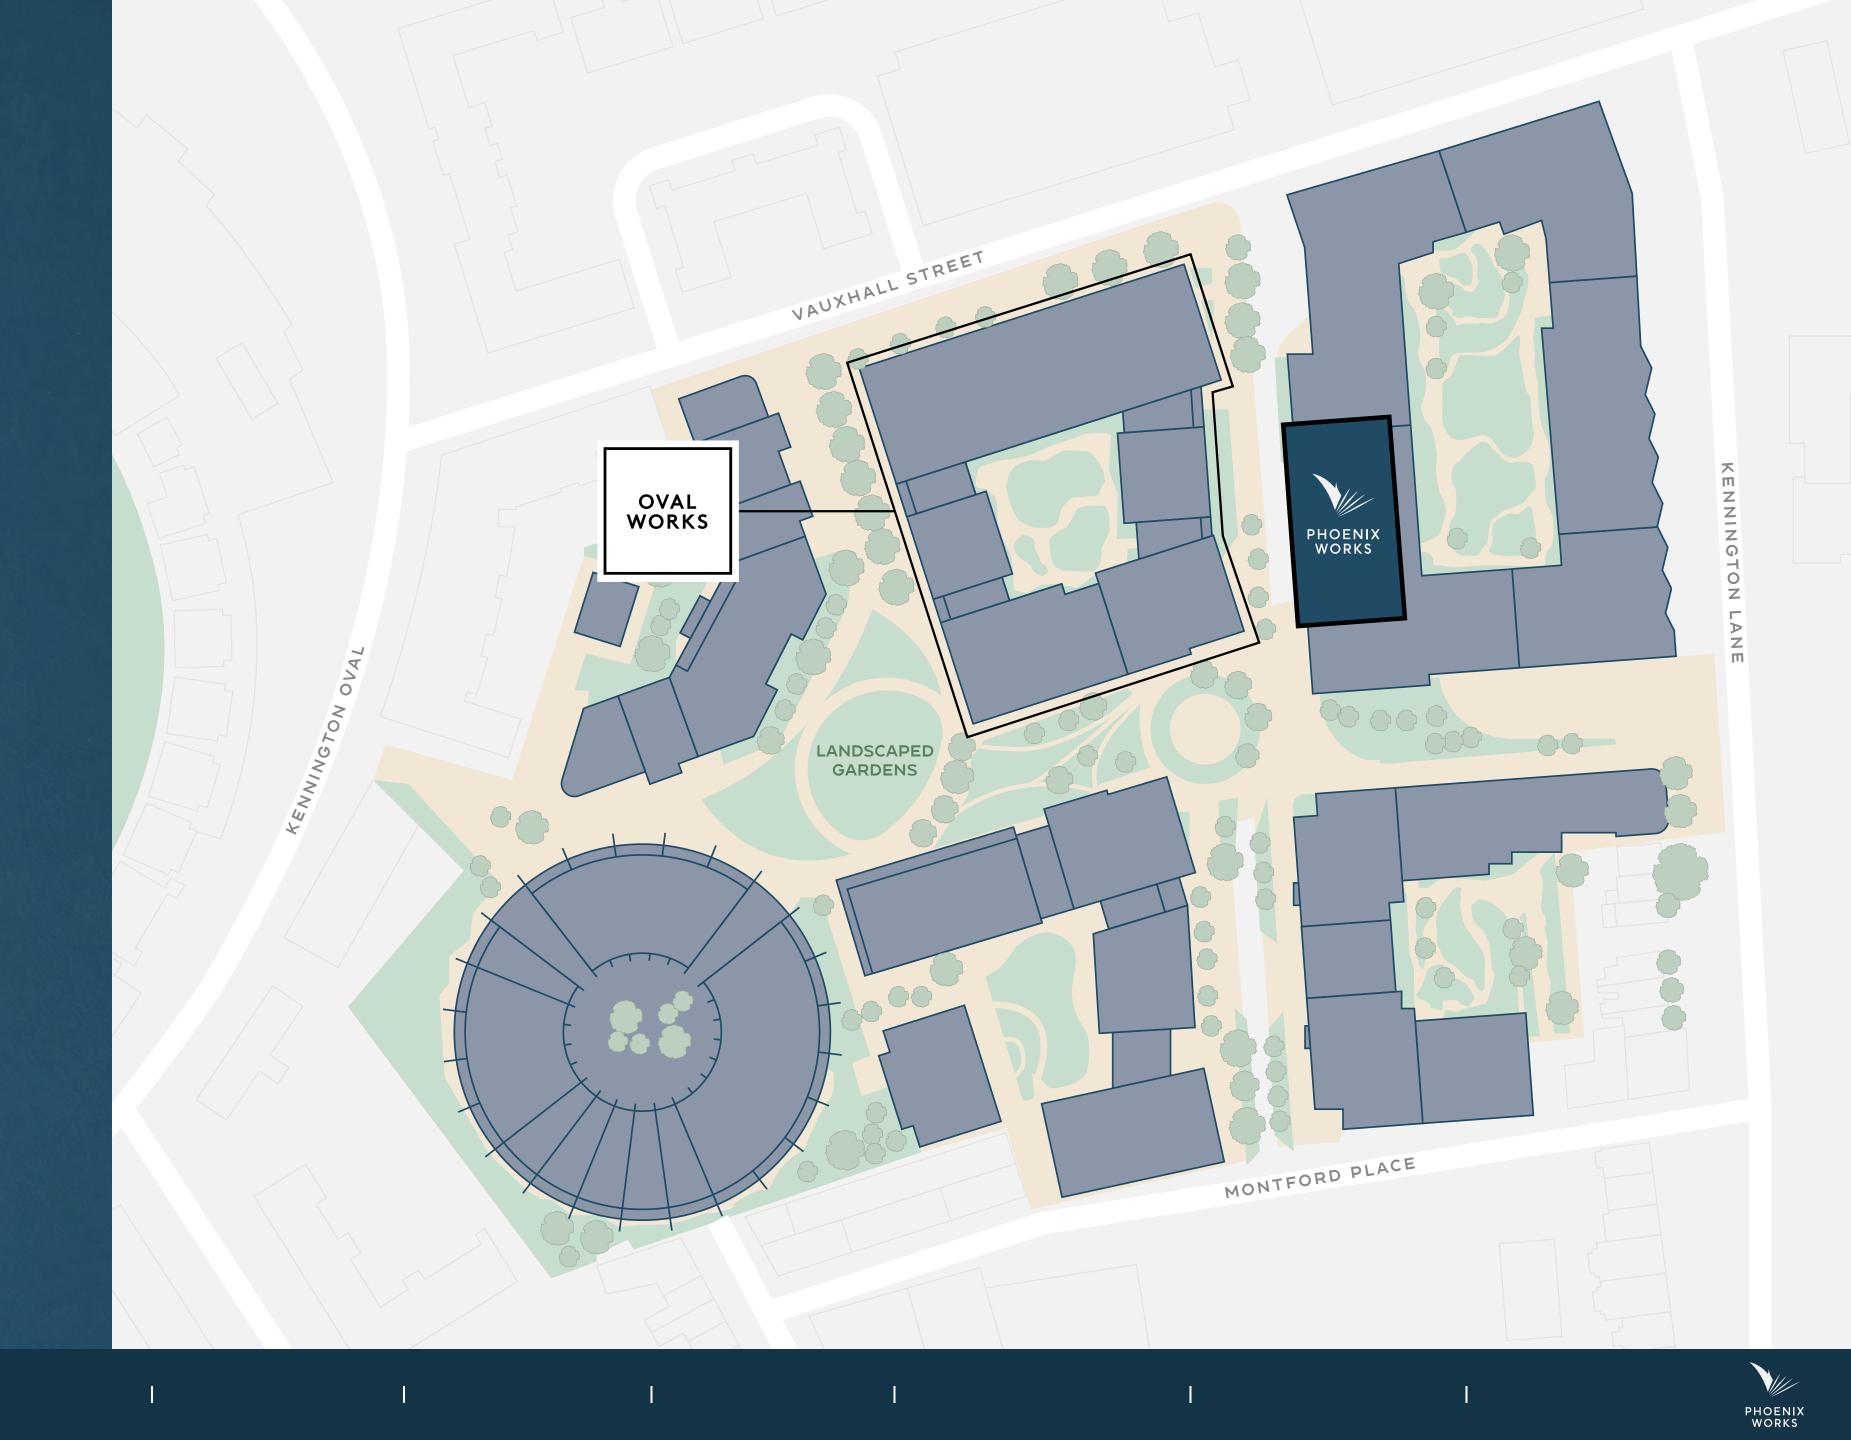

## OVAL VILLAGE

Phoenix Works offers brand new office space at the heart of Oval Village, a vibrant new campus set to transform this corner of London. Once completed, Oval Village will provide over 1,300 homes, 170,000 sq ft of mixed-use commercial space and I hectare of new public realm.