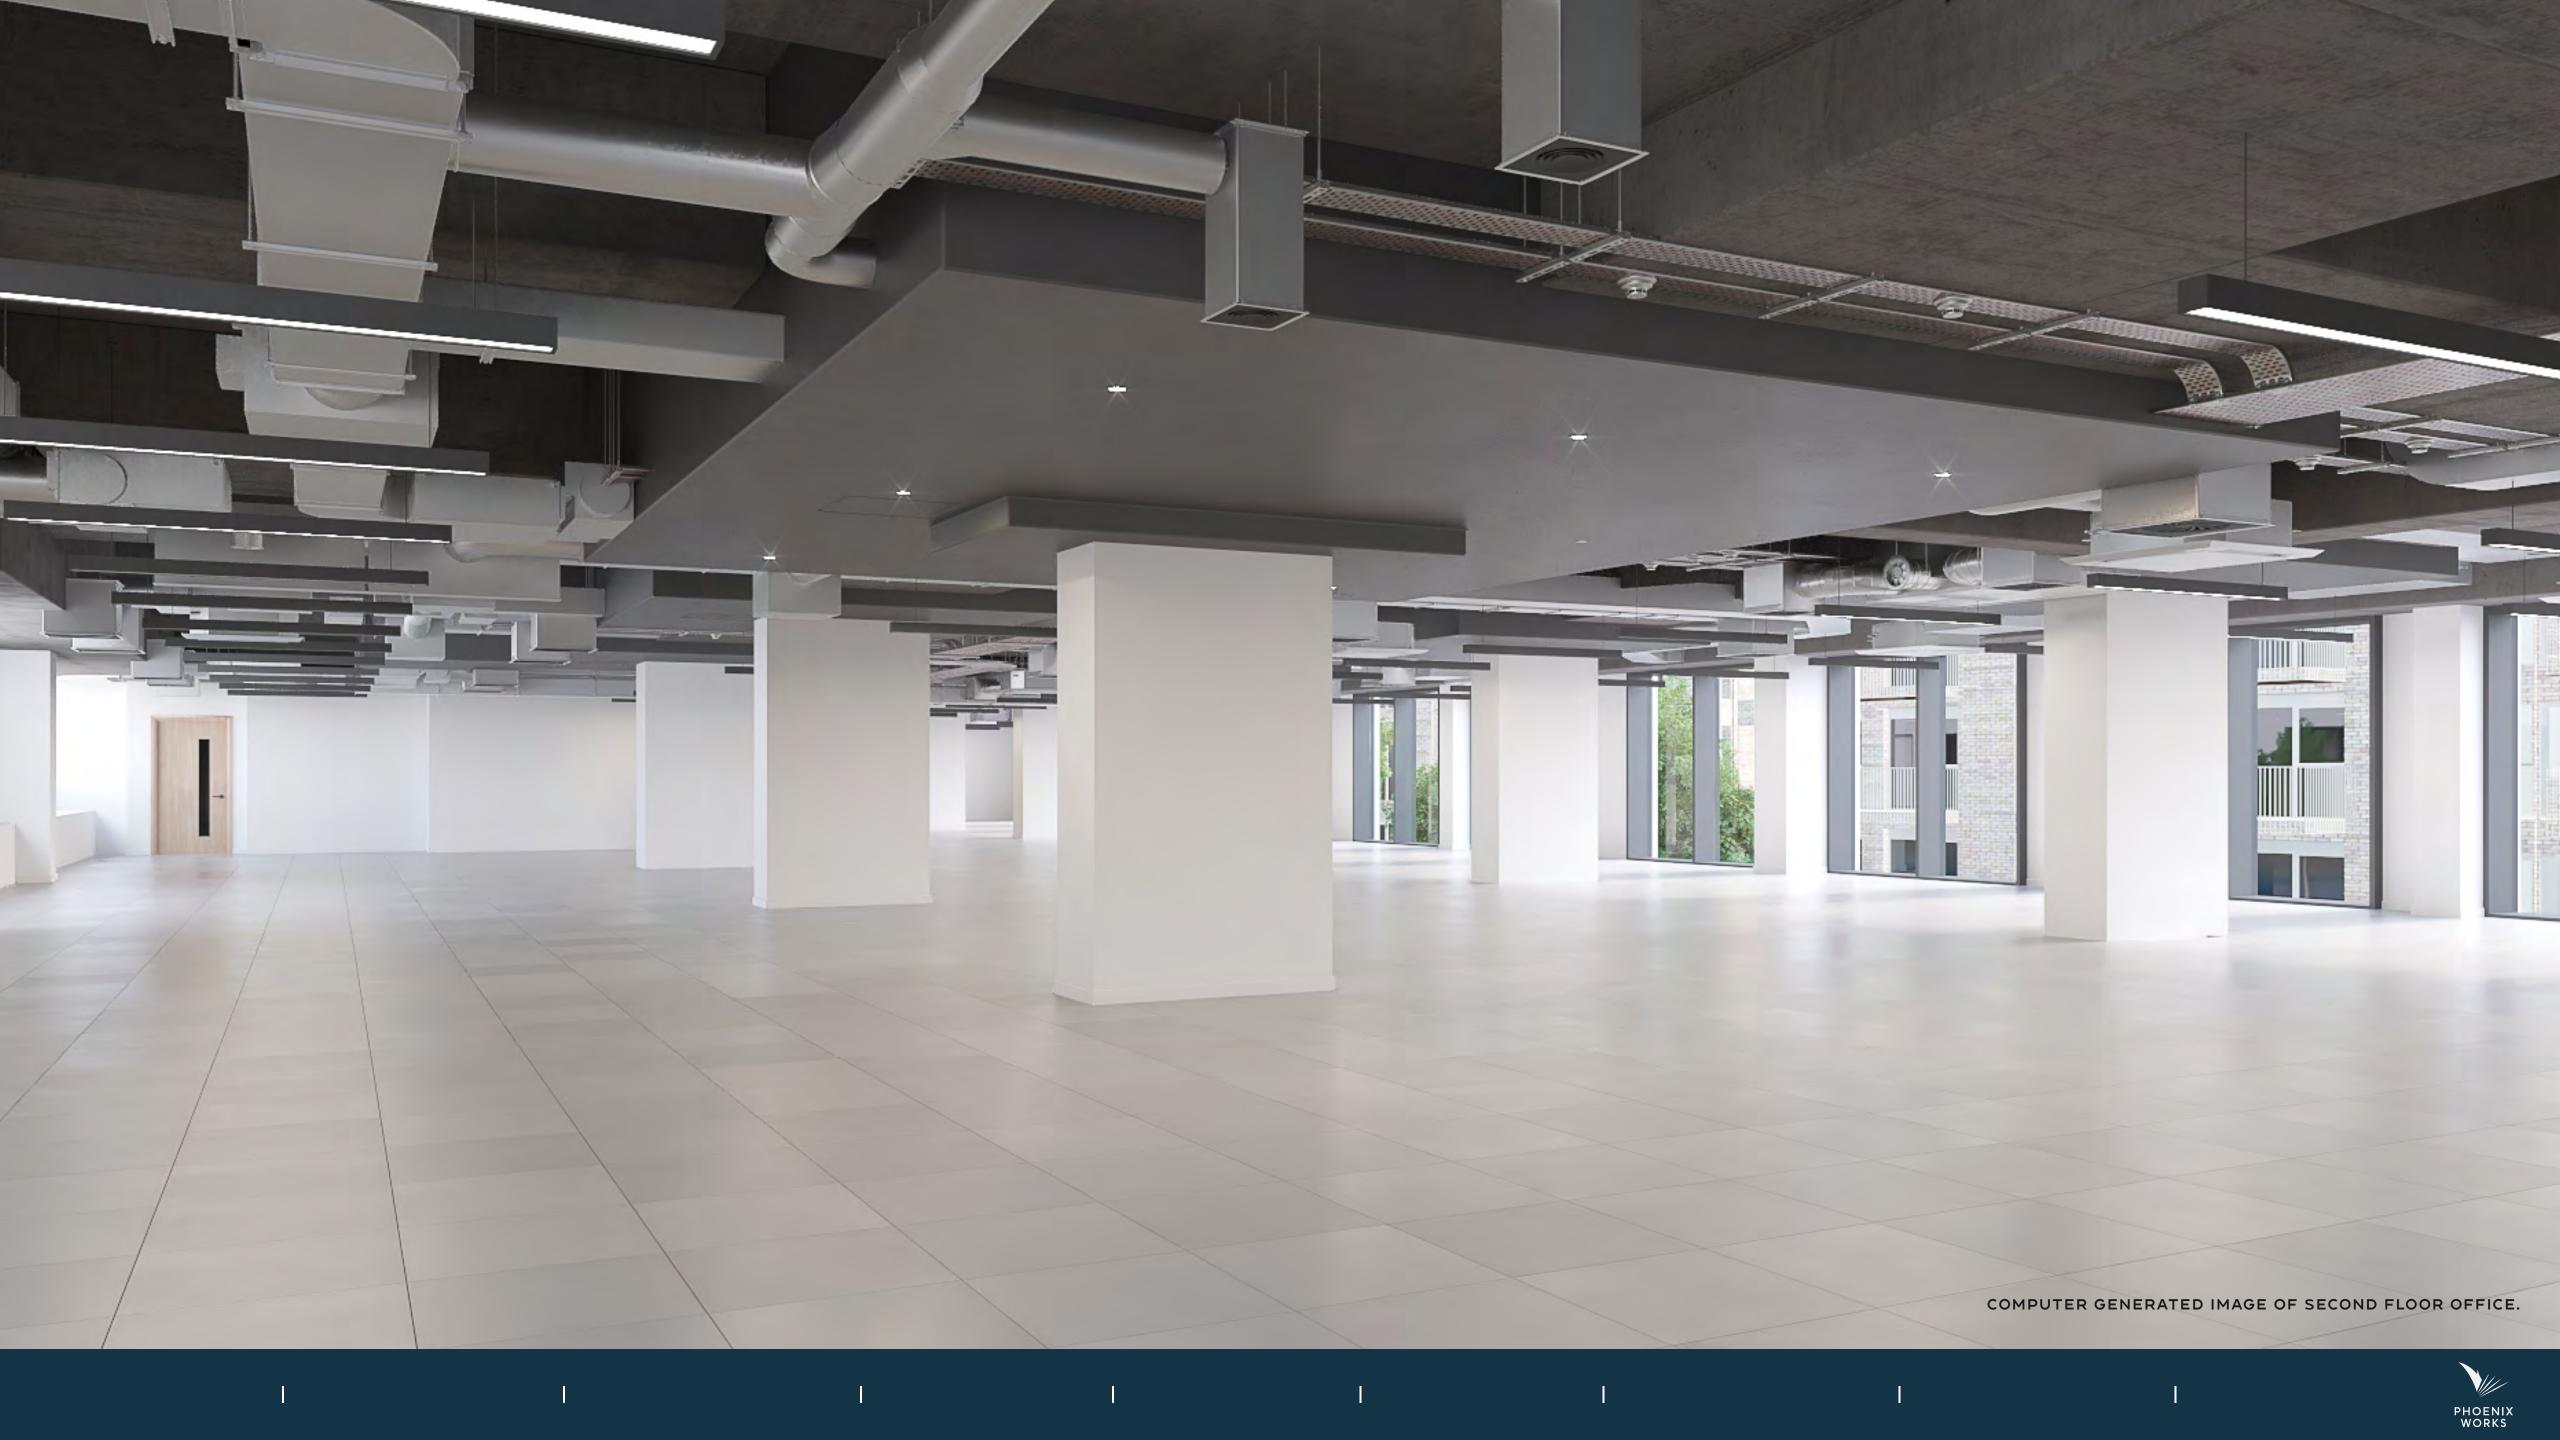

# TWO FLOORS OF CONTEMPORARY WORKSPACE

| FLOOR     | NIA (SQ FT) | NIA (SQ M) |
|-----------|-------------|------------|
| SECOND    | 10,454      | 971        |
| FIRST     | 16,640      | 1,546      |
| RECEPTION | 691         | 6 4        |
| TOTAL     | 27,785      | 2,581      |

#### 16,640 SQ FT 1,546 SQ M

1:6 OCCUPATION DENSITY

184 WORKSPACES (INCL. 42 HOT DESKS)

5 MEETING ROOMS

5 PODS

2 OPEN BOOTHS