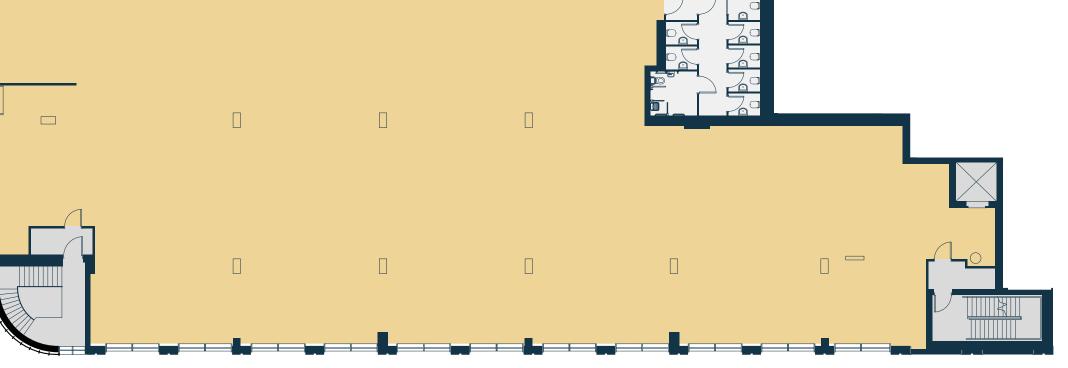

### SPACE PLAN FIRST FLOOR

#### 16,640 SQ FT 1,546 SQ M

1:6 OCCUPATION DENSITY

184 WORKSPACES (INCL. 42 HOT DESKS)

5 MEETING ROOMS

5 PODS

2 OPEN BOOTHS

#### 16,640 SQ FT 1,546 SQ M

1:10 OCCUPATION DENSITY

**146 WORKSPACES** (INCL. 36 HOT DESKS)

**5 MEETING ROOMS** 

5 PODS

2 OPEN BOOTHS