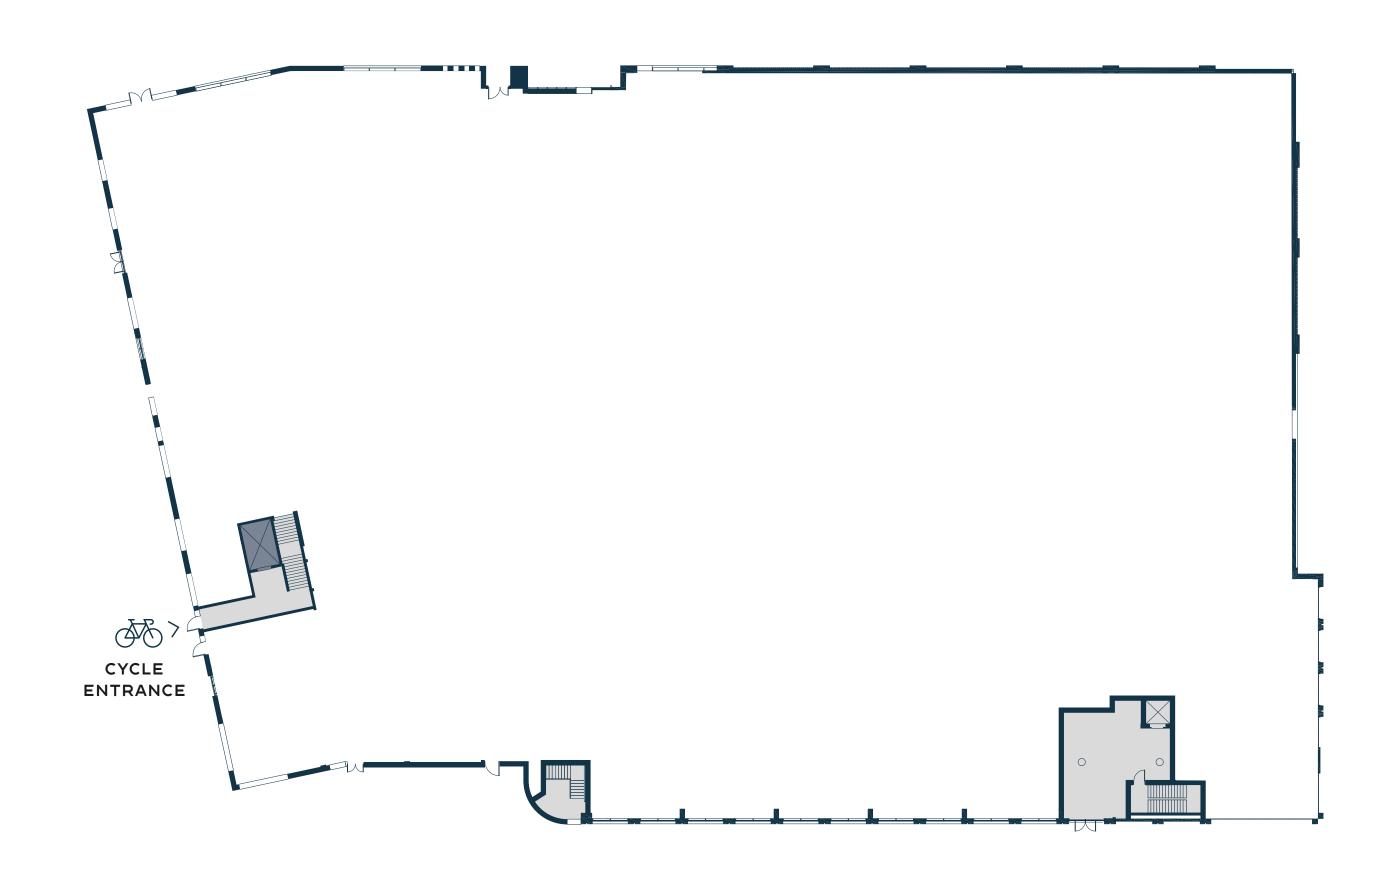

ty of Victorian engineering – and today they're a firm presence in the fabric of Phoenix Works.







# PHOENIX WORKS FOR YOU

Spread over two floors of light-filled, Grade A office space with its own private entrance, Phoenix Works is designed for flexibility.









# TWO FLOORS OF CONTEMPORARY WORKSPACE

| FLOOR     | NIA (SQ FT) | NIA (SQ M) |
|-----------|-------------|------------|
| SECOND    | 10,454      | 971        |
| FIRST     | 16,640      | 1,546      |
| RECEPTION | 691         | 6 4        |
| TOTAL     | 27,785      | 2,581      |



### FLOOR PLAN SECOND FLOOR

Ń

WORKSPACE CORE

### 10,454 SQ FT 971 SQ M



VAUXHALL STREET





CUTLERS WAY





### 16,640 SQ FT 1,546 SQ M





I I



CUTLERS WAY





RECEPTION 691 SQ FT 64.2 SQ M



CUTLERS WAY





VAUXHALL STREET



CUTLERS WAY



### SPACE PLAN SECOND FLOOR

Ń

WORKSPACE CORE

10,454 SQ FT 971 SQ M

1:8 OCCUPATION DENSITY

124 WORKSPACES (INCL. 32 HOT DESKS)

4 MEETING ROOMS

4 PODS

**4 OPEN BOOTHS** 



VAUXHALL STREET



CUTLERS WAY



### SPACE PLAN FIRST FLOOR

#### 16,640 SQ FT 1,546 SQ M

1:6 OCCUPATION DENSITY

184 WORKSPACES (INCL. 42 HOT DESKS)

5 MEETING ROOMS

5 PODS

2 OPEN BOOTHS



# Ń

WORKSPACE

CORE

BIKE LIFT



CUTLERS WAY



### SPACE PLAN FIRST FLOOR

#### 16,640 SQ FT 1,546 SQ M

1:10 OCCUPATION DENSITY

**146 WORKSPACES** (INCL. 36 HOT DESKS)

**5 MEETING ROOMS** 

5 PODS

2 OPEN BOOTHS



# Ń







1

**CUTLERS WAY** 

























## REAL LONDON **RISING**

#### From food and drink to leisure and culture, something new is always rising out of Oval's diverse and