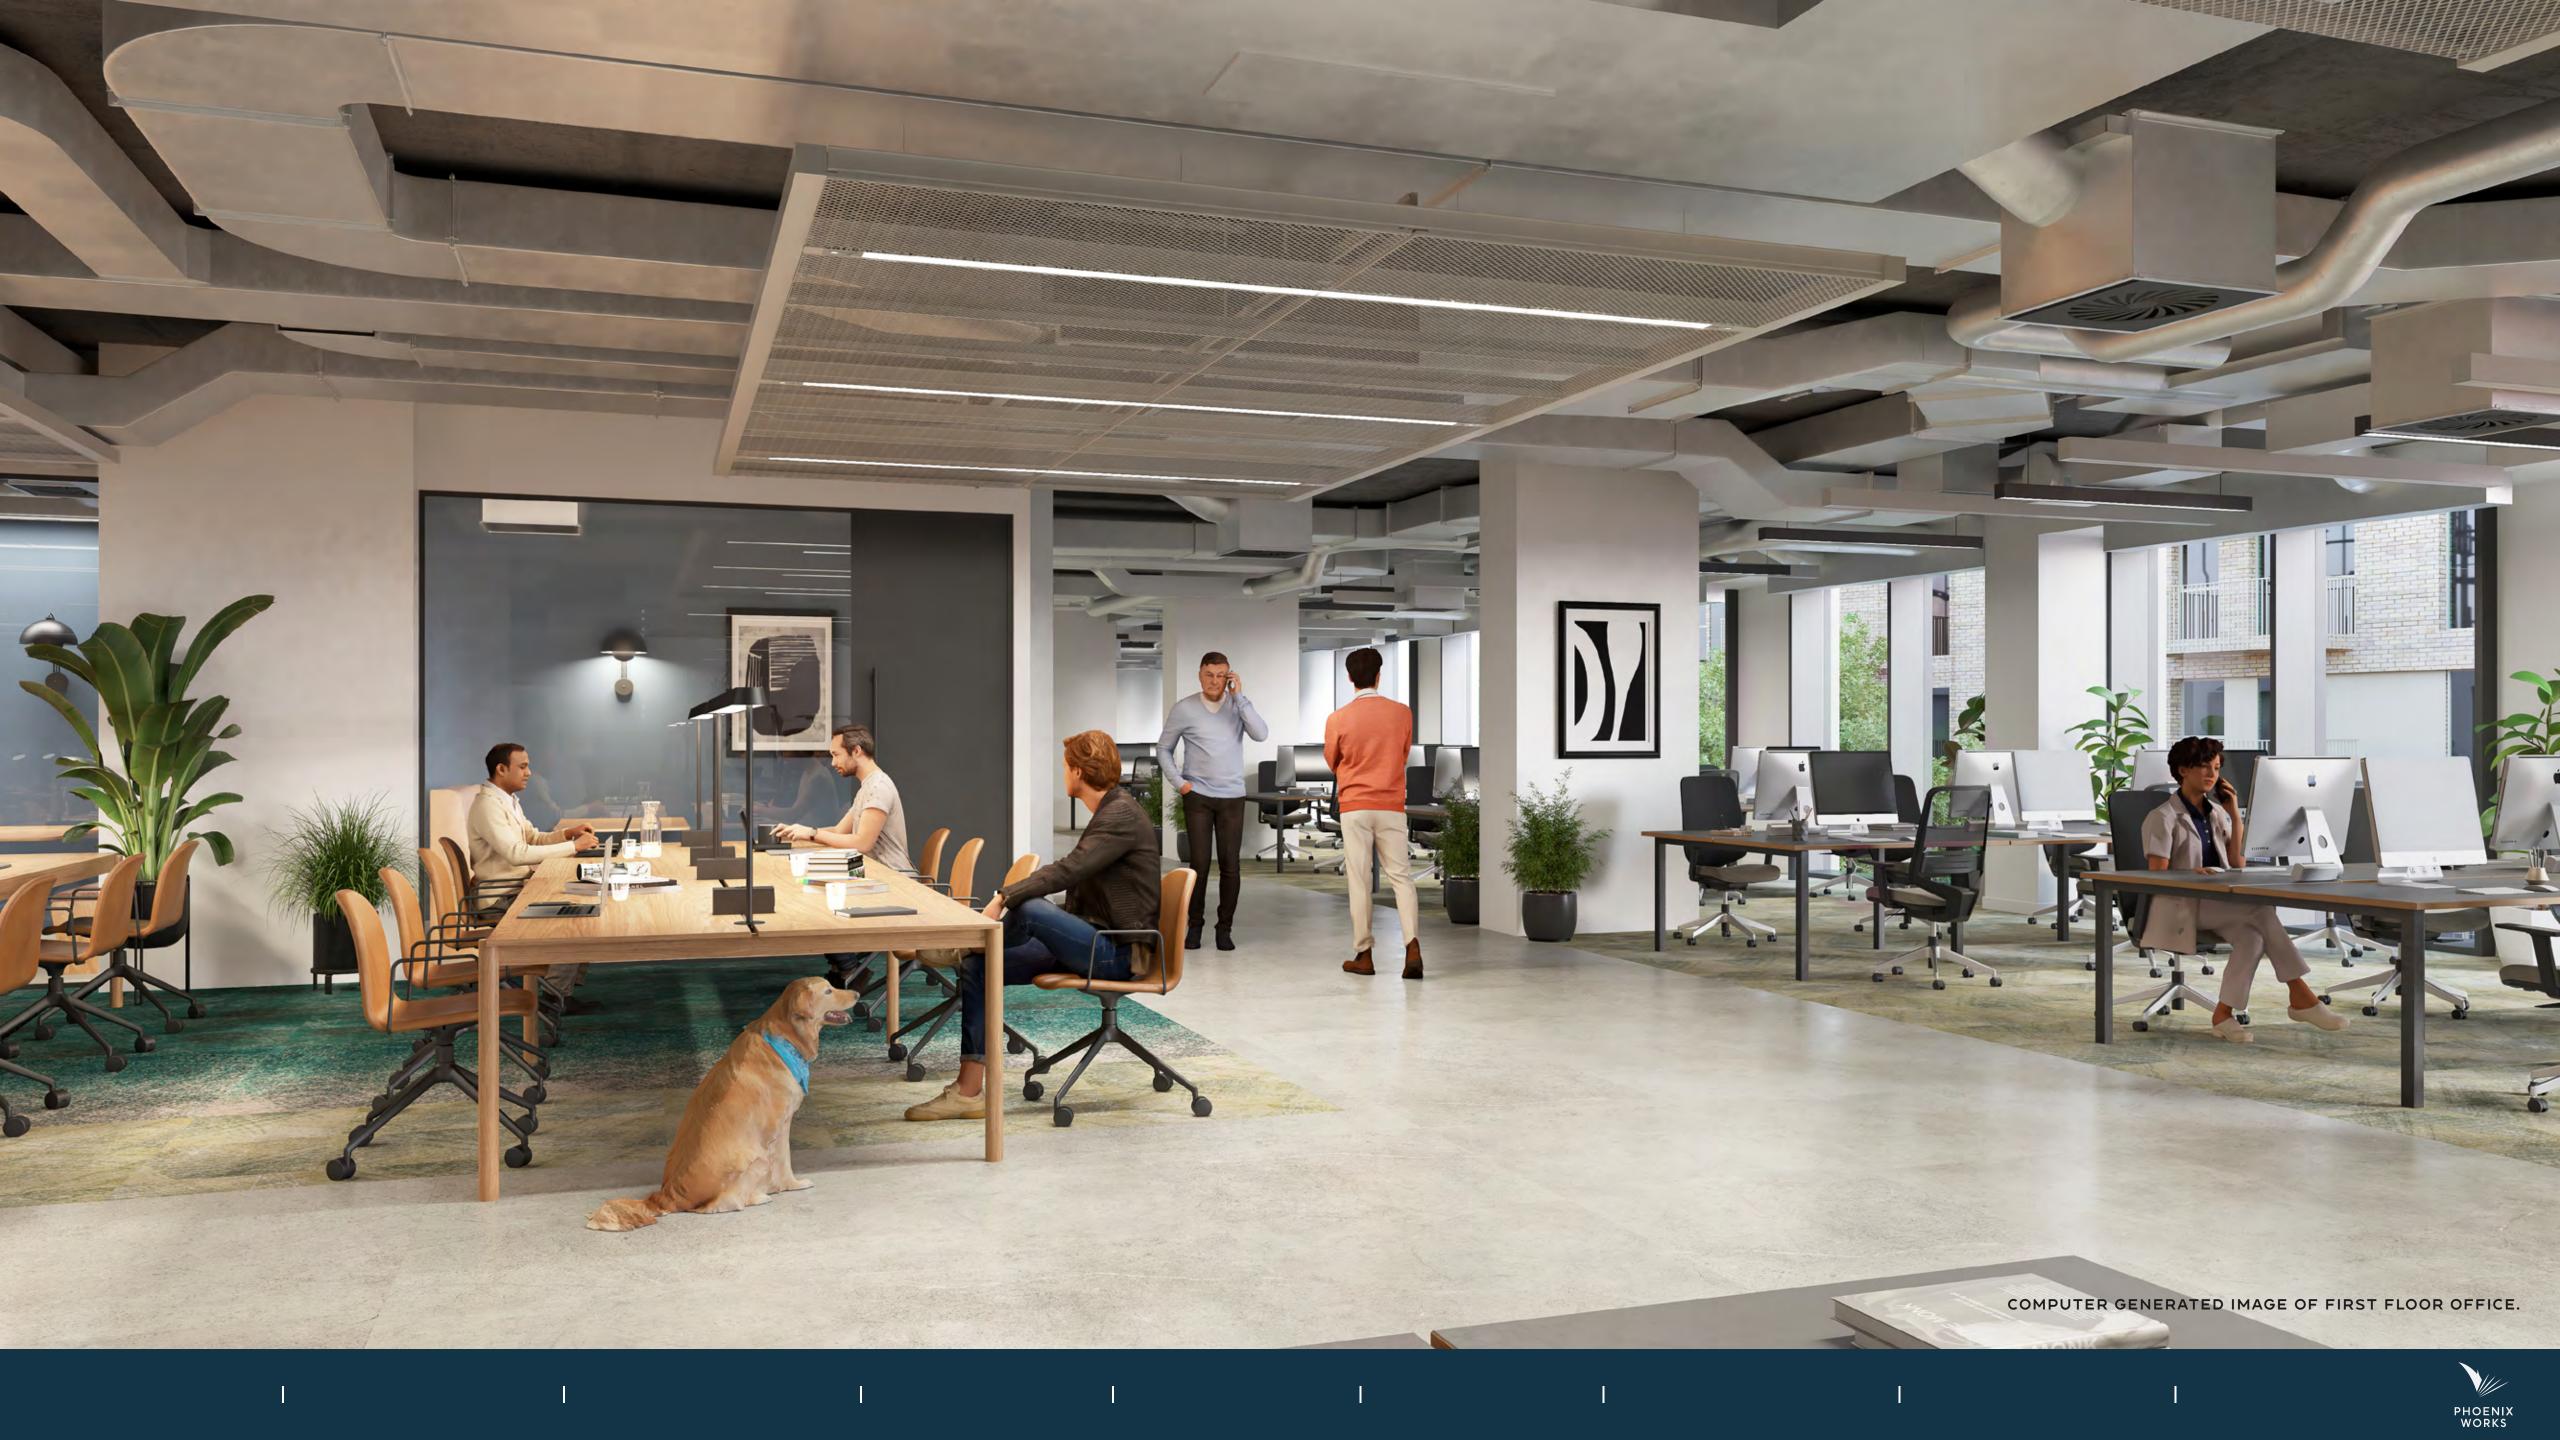

# PHOENIX WORKS FOR YOU

Spread over two floors of light-filled, Grade A office space with its own private entrance, Phoenix Works is designed for flexibility.

# TWO FLOORS OF CONTEMPORARY WORKSPACE

| FLOOR     | NIA (SQ FT) | NIA (SQ M) |
|-----------|-------------|------------|
| SECOND    | 10,454      | 971        |
| FIRST     | 16,640      | 1,546      |
| RECEPTION | 691         | 6 4        |
| TOTAL     | 27,785      | 2,581      |