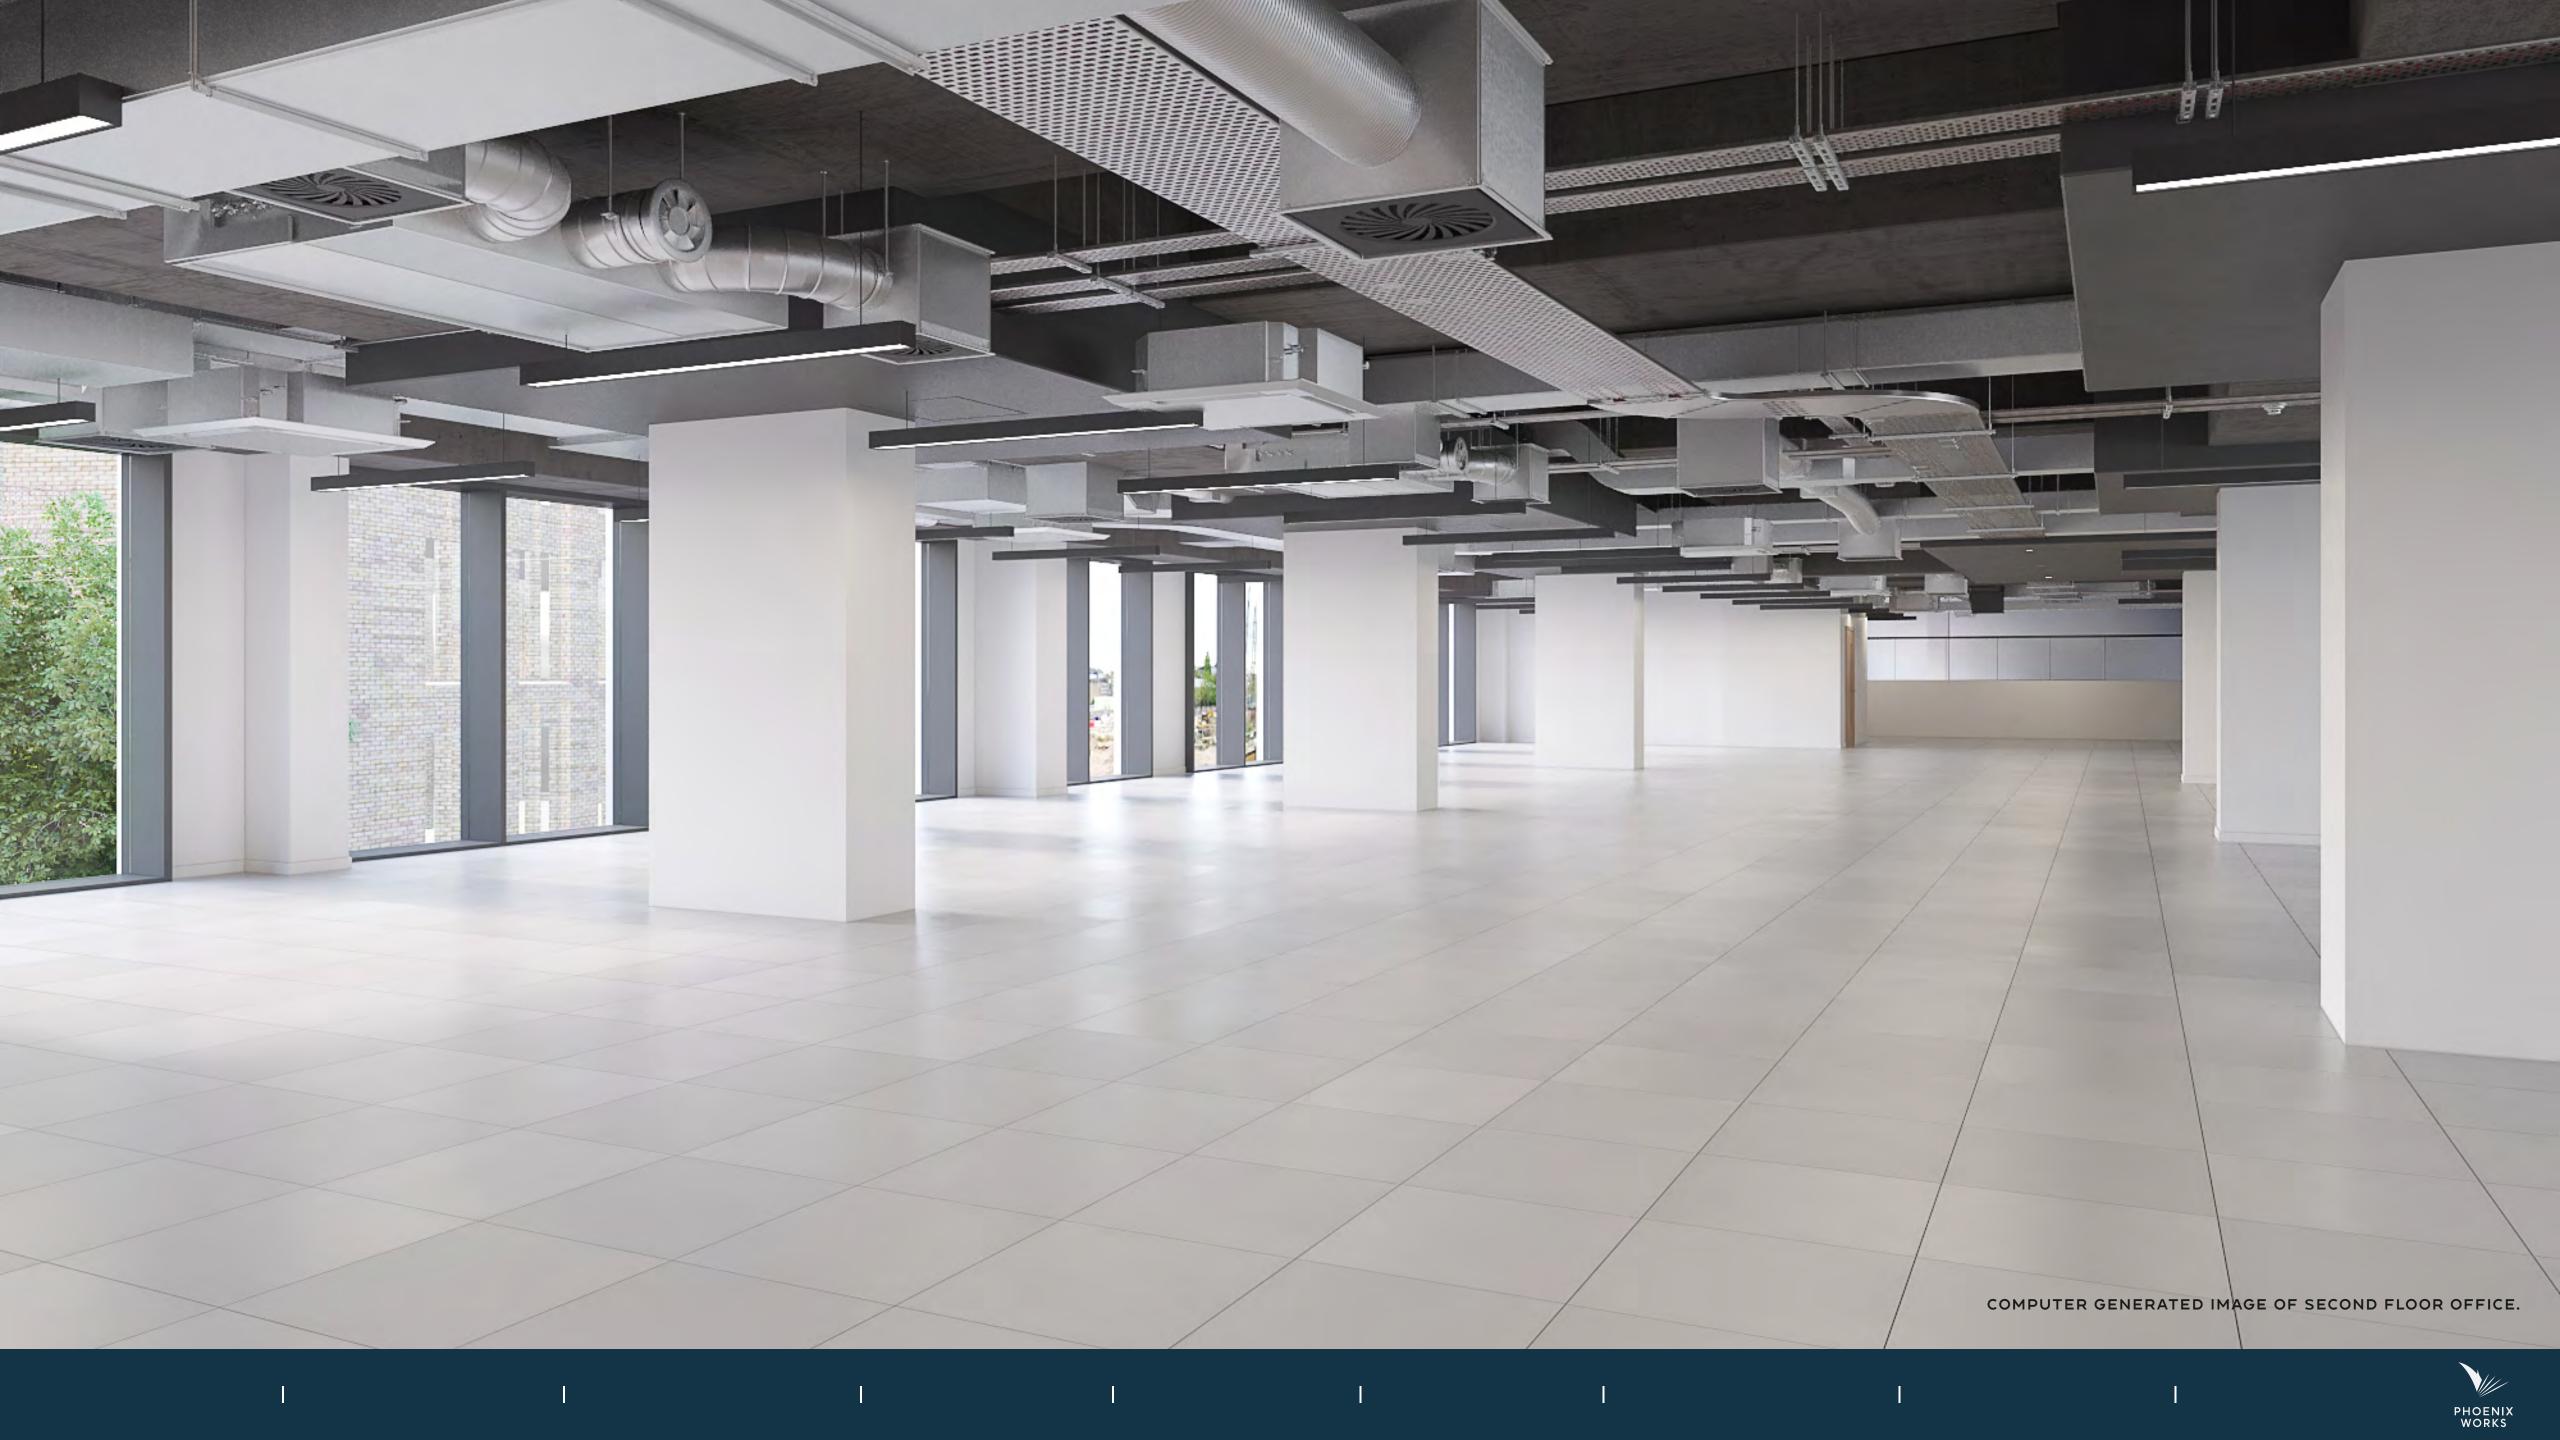

# PHOENIX WORKS FOR YOU

Spread over two floors of light-filled, Grade A office space with its own private entrance, Phoenix Works is designed for flexibility.

# TWO FLOORS OF CONTEMPORARY WORKSPACE

| FLOOR     | NIA (SQ FT) | NIA (SQ M) |
|-----------|-------------|------------|
| SECOND    | 10,454      | 971        |
| FIRST     | 16,640      | 1,546      |
| RECEPTION | 691         | 6 4        |
| TOTAL     | 27,785      | 2,581      |