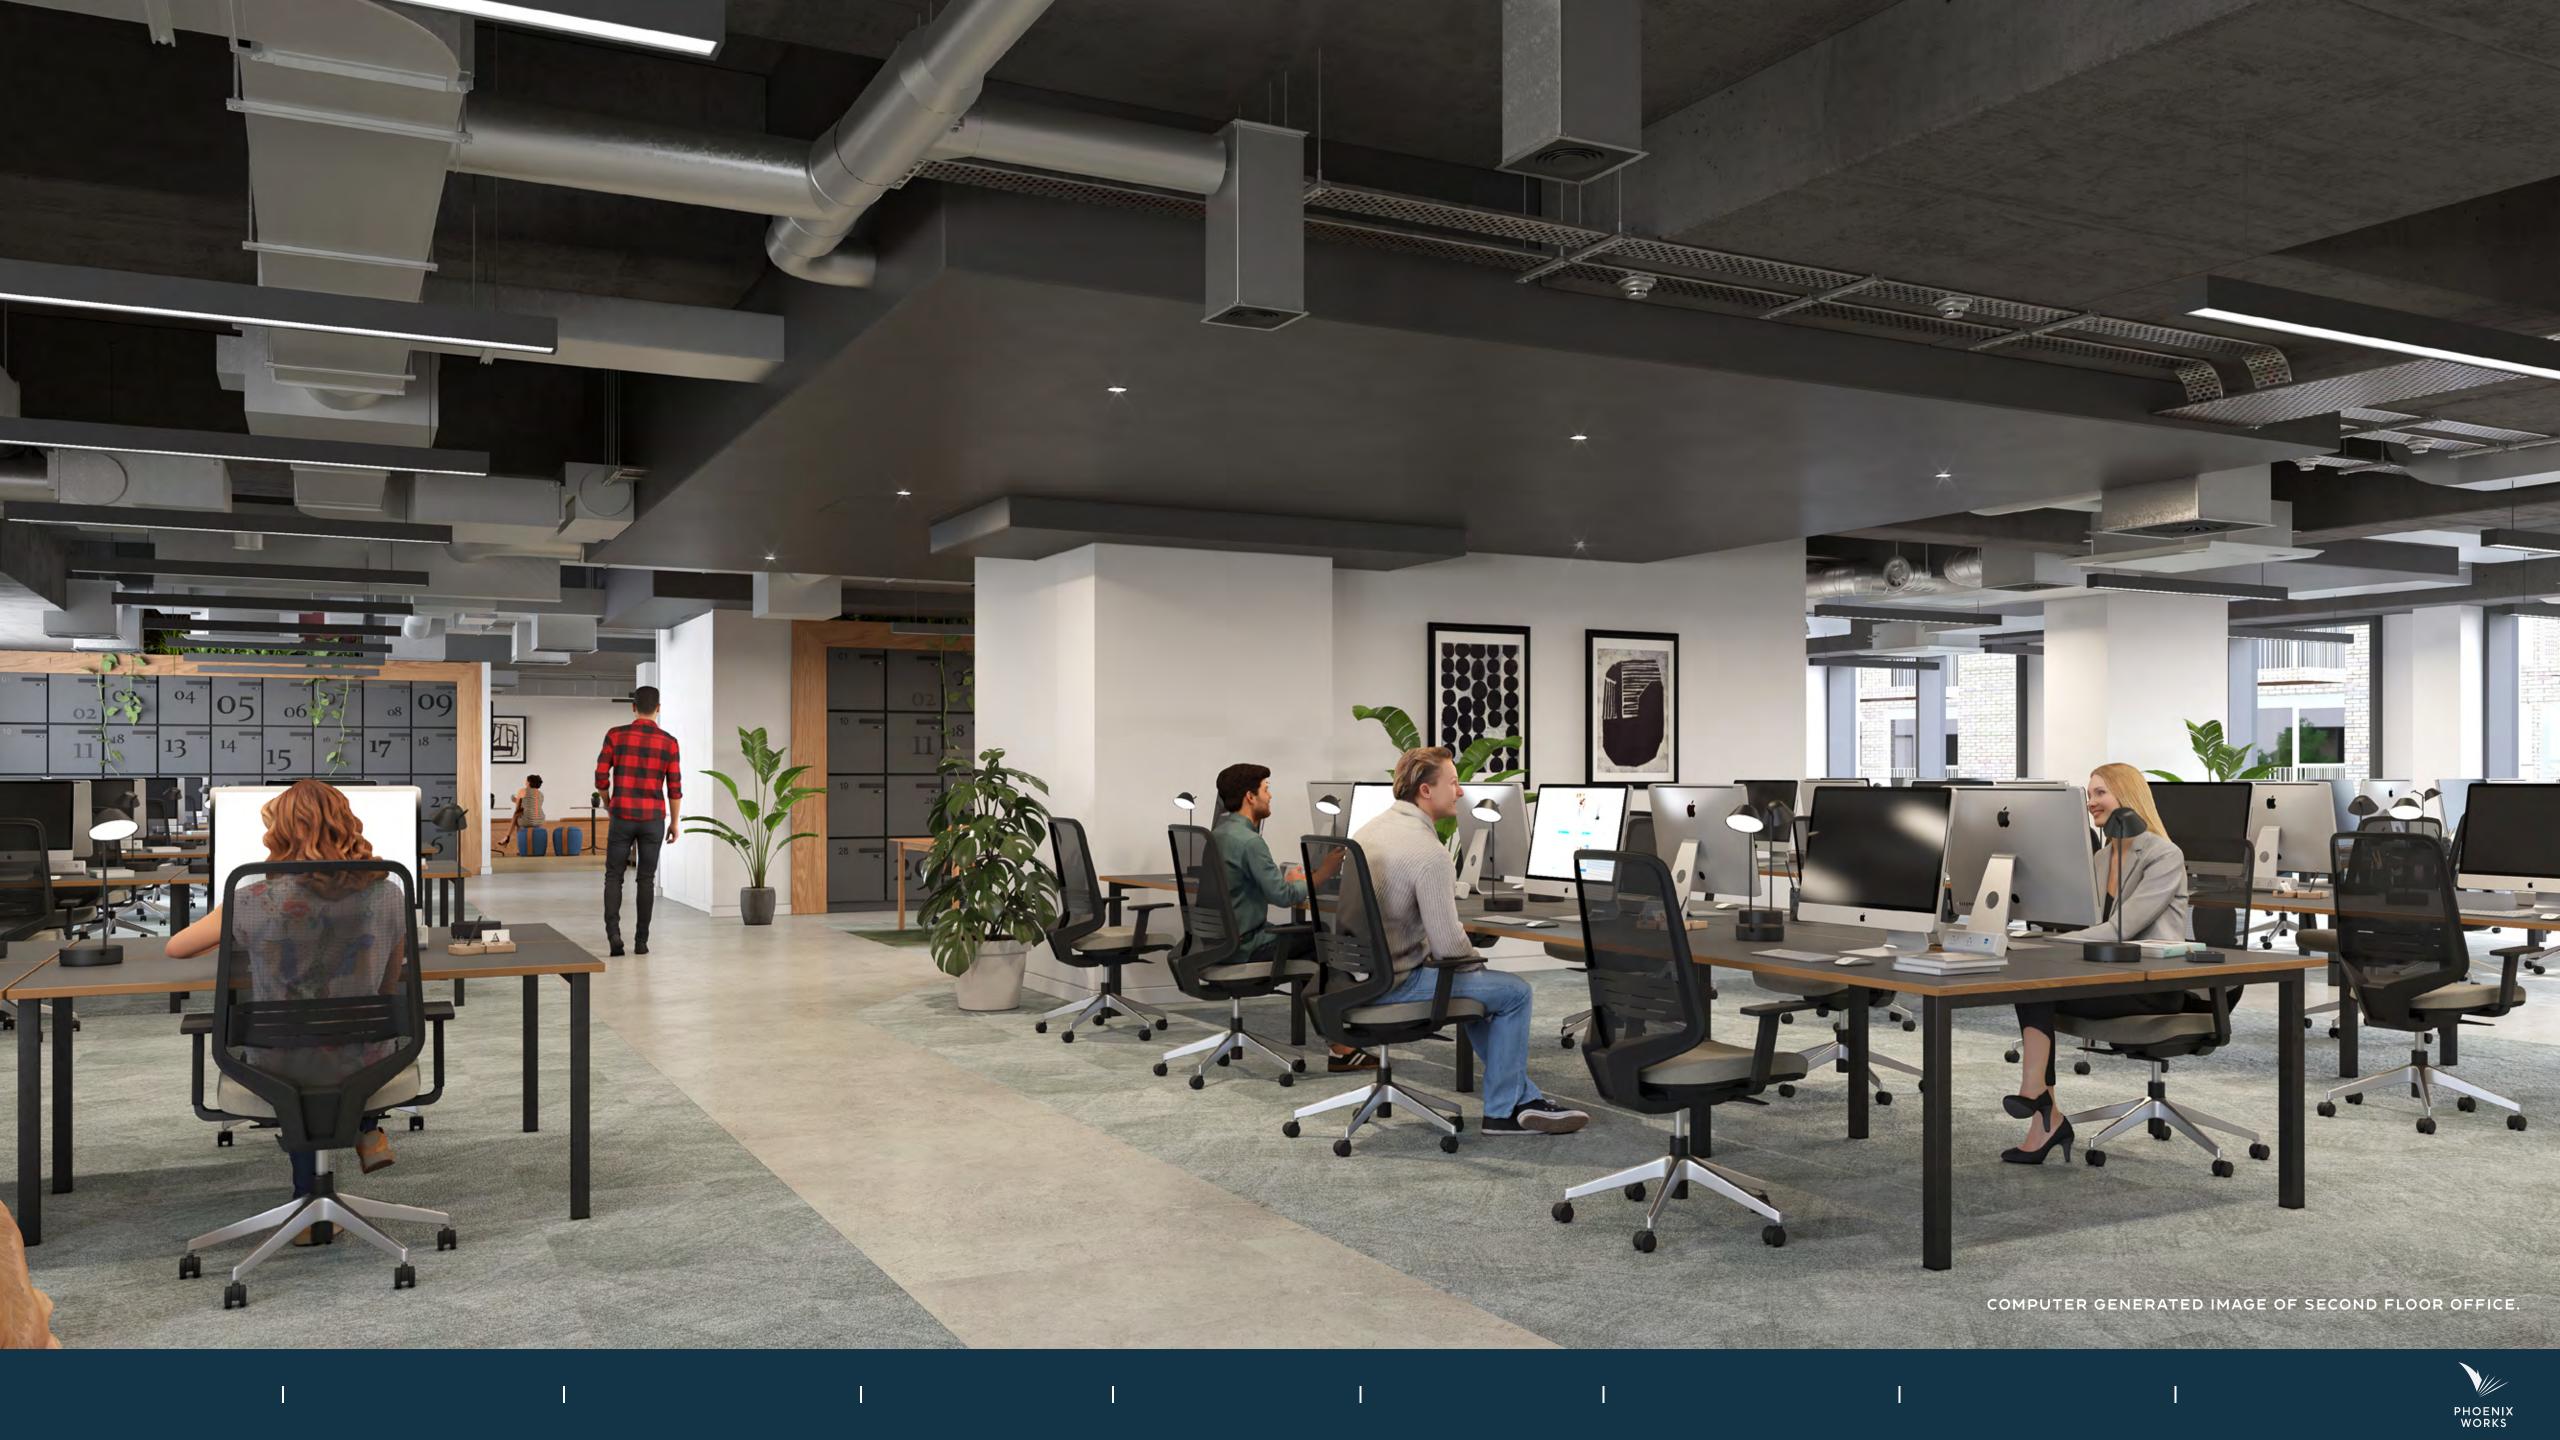

# TWO FLOORS OF CONTEMPORARY WORKSPACE

| FLOOR     | NIA (SQ FT) | NIA (SQ M) |
|-----------|-------------|------------|
| SECOND    | 10,454      | 971        |
| FIRST     | 16,640      | 1,546      |
| RECEPTION | 691         | 6 4        |
| TOTAL     | 27,785      | 2,581      |

### SPACE PLAN SECOND FLOOR

Ń

WORKSPACE CORE

10,454 SQ FT 971 SQ M

1:8 OCCUPATION DENSITY

124 WORKSPACES (INCL. 32 HOT DESKS)

4 MEETING ROOMS

4 PODS