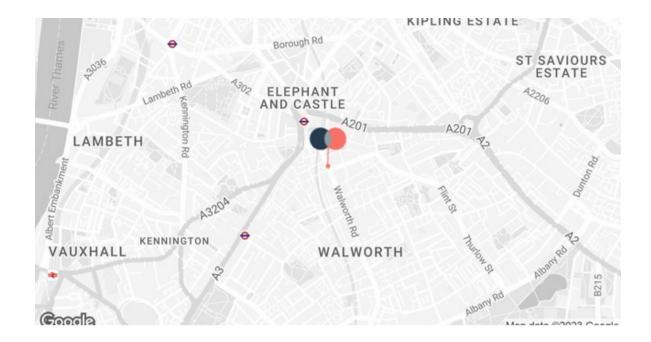

### Location

The property is approximately a three-minute from Elephant and Castle Station providing outstanding transport connections via National Rail (Thameslink services) as well as Underground Northern line and Bakerloo line. The surrounding area has been home to many large scale regeneration projects in recent years. Most notably Elephant Park, a new mixed use scheme centred around a 2 acre park.