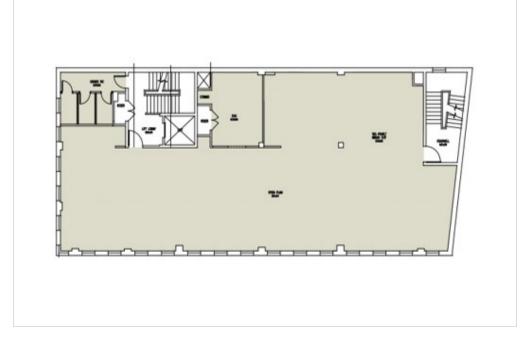

# Accomodation

| Floor     | Availability | Area (sq<br>ft) | Desks | Rent (psf) Fit Out |  |
|-----------|--------------|-----------------|-------|--------------------|--|
| 2nd Floor | Available    | 2,631           |       | £19.50             |  |
| 1st Floor | Available    | 2,560           |       | £19.50             |  |
| TOTAL     |              | 5,191           |       |                    |  |