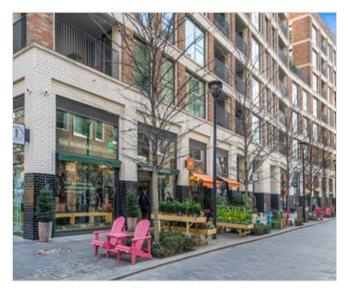

### Location

The property is approximately a three-minute from Elephant and Castle Station providing outstanding transport connections via National Rail (Thameslink services) as well as Underground Northern line and Bakerloo line. The surrounding area has been home to many large scale regeneration projects in recent years. Most notably Elephant Park, a new mixed use scheme centred around a 2 acre park.

Mercato Metropolitano is also just round the corner. Housed in a formerly abandoned paper factory, Mercato offers one of the city's largest undercover outdoor areas with over 40 independent food and beverage partners such as Molo, Rudie's Jerk and Little Sicily.