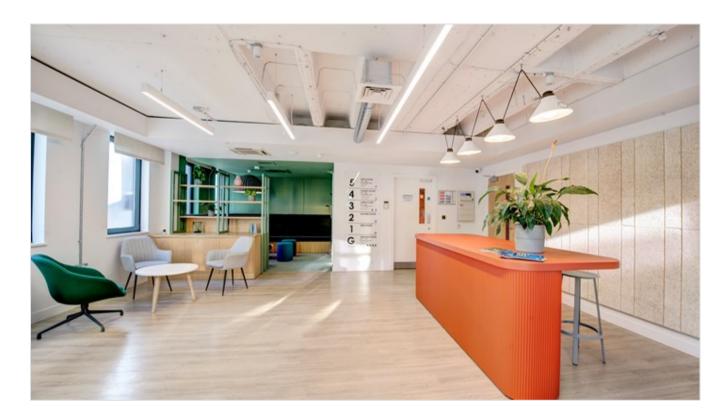

# Economical Offices To Let - Rent Only £19.50 per sq ft

The 1st and 2nd floors have recently been refurbished and are ready for immediate occupation. The 1st floor benefits from 2 meeting rooms, a storage area, and a kitchen. The 2nd floor is open plan with a built in kitchen and storage area.

## **Amenities**

| Newly decorated   | Raised floors                   |  |  |
|-------------------|---------------------------------|--|--|
| Air conditioning  | Open plan kitchen on each floor |  |  |
| Suspended ceiling | Inset LED lighting              |  |  |
| Cycle racks       | Showers                         |  |  |
| Lift              |                                 |  |  |