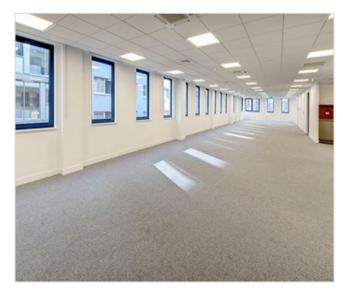

# Economical Offices To Let - Rent Only £19.50 per sq ft

The 1st and 2nd floors have recently been refurbished and are ready for immediate occupation. The 1st floor benefits from 2 meeting rooms, a storage area, and a kitchen. The 2nd floor is open plan with a built in kitchen and storage area.

# Accomodation

| Floor     | Availability | Area (sq<br>ft) | Desks | Rent (psf) Fit Out |  |
|-----------|--------------|-----------------|-------|--------------------|--|
| 2nd Floor | Available    | 2,631           |       | £19.50             |  |
| 1st Floor | Available    | 2,560           |       | £19.50             |  |
| TOTAL     |              | 5,191           |       |                    |  |