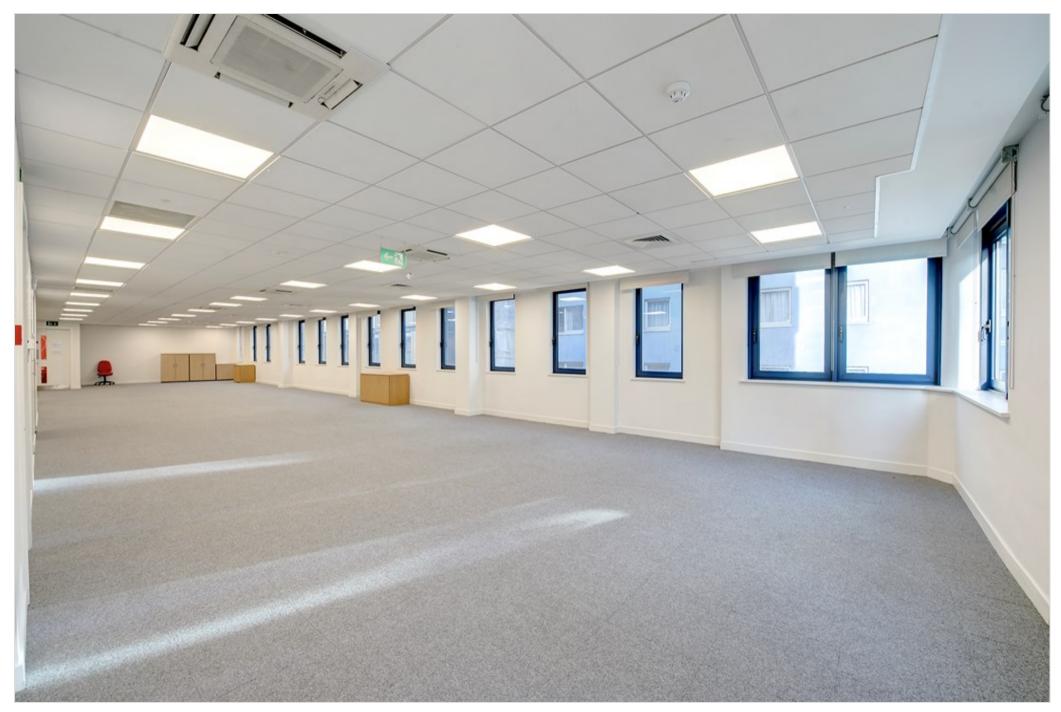

# Economical Offices To Let - Rent Only £19.50 per sq ft

The 1st and 2nd floors have recently been refurbished and are ready for immediate occupation. The 1st floor benefits from 2 meeting rooms, a storage area, and a kitchen. The 2nd floor is open plan with a built in kitchen and storage area.

## **Amenities**

| Newly decorated   | Raised floors                   |  |  |
|-------------------|---------------------------------|--|--|
| Air conditioning  | Open plan kitchen on each floor |  |  |
| Suspended ceiling | Inset LED lighting              |  |  |
| Cycle racks       | Showers                         |  |  |
| Lift              |                                 |  |  |