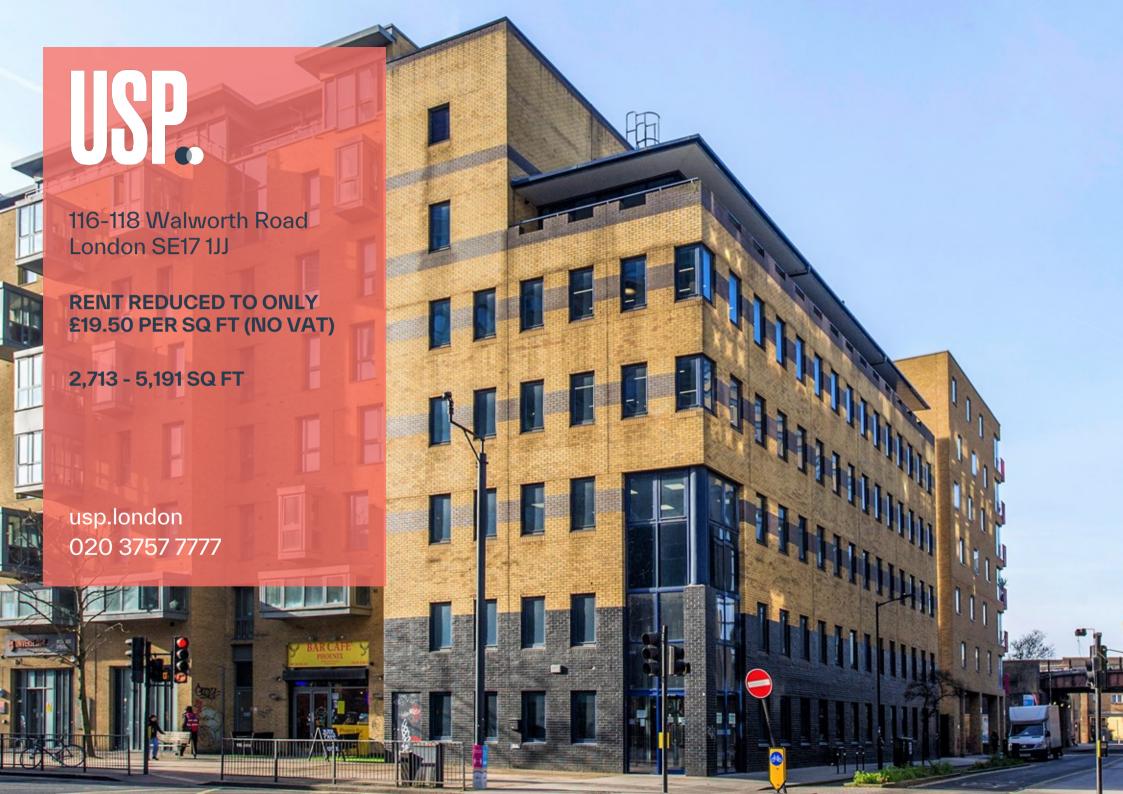

# Economical Offices To Let - Rent Only £19.50 per sq ft

The 1st and 2nd floors have recently been refurbished and are ready for immediate occupation. The 1st floor benefits from 2 meeting rooms, a storage area, and a kitchen. The 2nd floor is open plan with a built in kitchen and storage area.

The property is not elected for VAT and therefore a tenant will not be required to pay VAT on rent or service charge..

116-118 Walworth Road, London, SE17 1JJ

116-118 Walworth Road, London, SE17 1JJ

# Accomodation

| Floor     | Availability | Area (sq<br>ft) | Desks | Rent (psf) Fit Out |  |
|-----------|--------------|-----------------|-------|--------------------|--|
| 2nd Floor | Available    | 2,631           |       | £19.50             |  |
| 1st Floor | Available    | 2,560           |       | £19.50             |  |
| TOTAL     |              | 5,191           |       |                    |  |