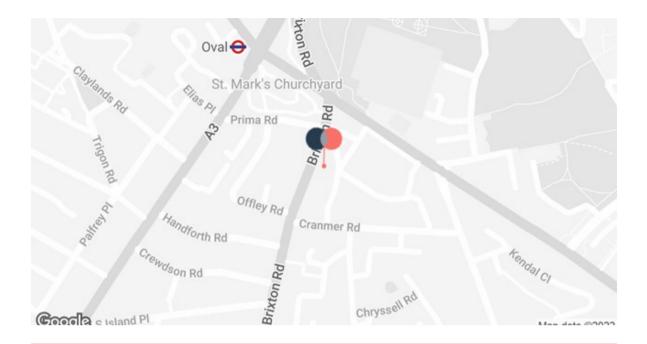

Kennington Park is prominently located at the junction of Camberwell New Road (A202) and Brixton Road (A23) with numerous bus services available on it's doorstep. Oval Underground Station (Northern Line) is approximately 4 minutes walk away from the property (15 minutes to Oxford Circus).