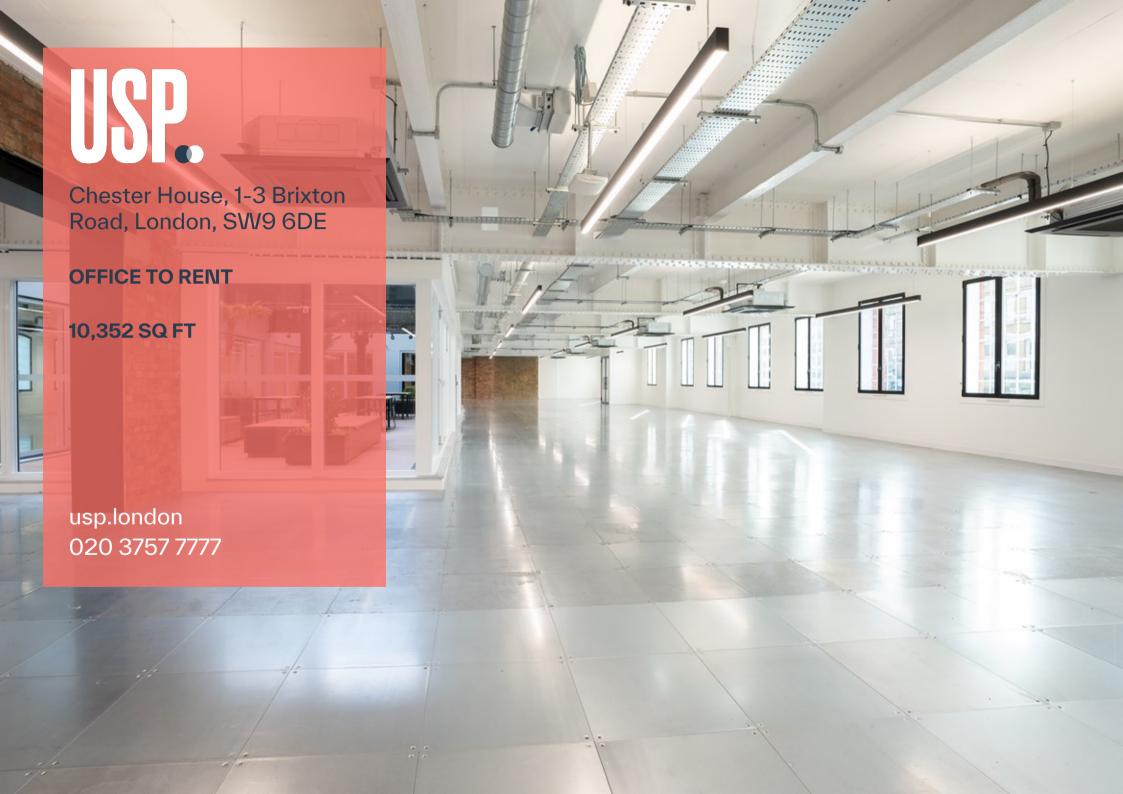

### Warehouse Style Offices in Kennington Park

Formerly a light warehouse building, Chester House has been comprehensively refurbished and converted to offices in recent years. The building comprises modern loft style offices, and retains many of its original features including exposed brick walls, steel beams and warehouse doors.

# Accomodation

| Floor     | Availability | Area (sq ft) | Rent (psf) |
|-----------|--------------|--------------|------------|
| 1st floor | Available    | 10,352       | £49.50     |
| TOTAL     | 10,352       |              |            |