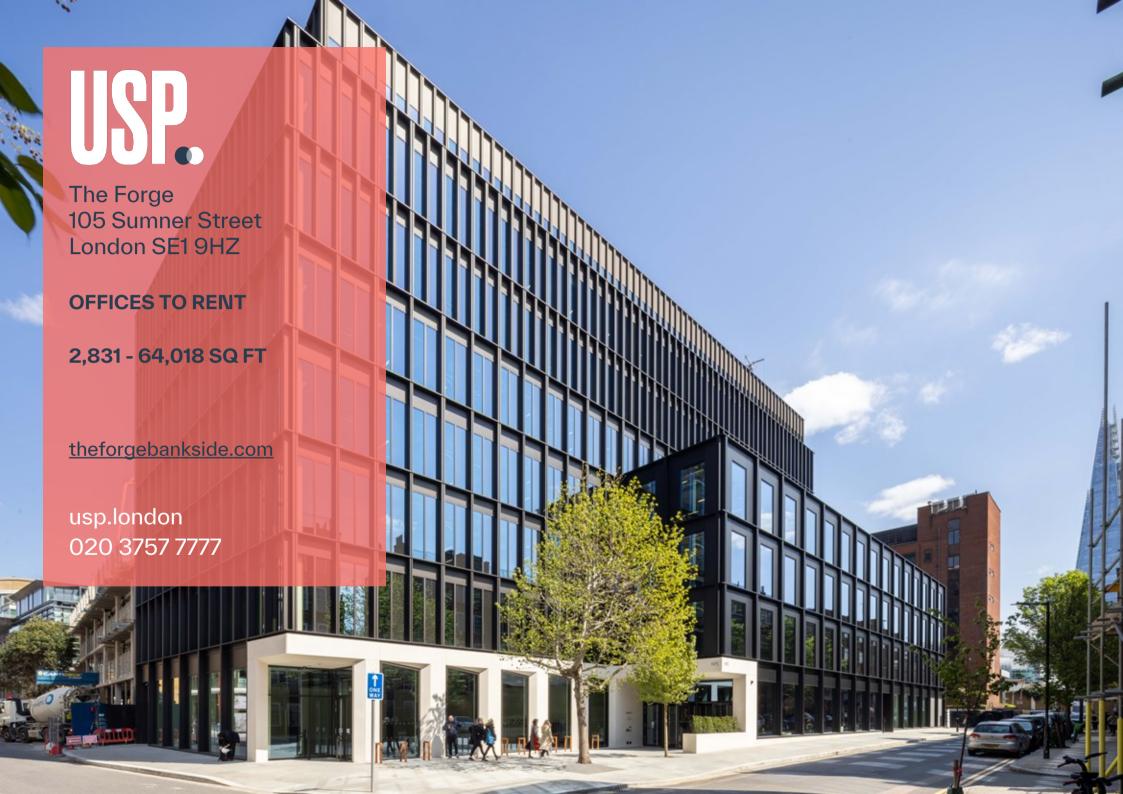

# The Forge , 105 Sumner Street,

London, SE1 9HZ

## Best In Class Offices In Net Zero Carbon Development

The Bronze building at The Forge offers 91,078 sq ft of Grade A office space in the cultural hub of Bankside. Inspired by its industrial past and built for the future it is Landsec's first net zero carbon development. The Bronze makes up one part of the The Forge scheme, which features two boutique office buildings surrounding a public courtyard, this vibrant new space, is ready for you to put your stamp on it.

Located south of the River Thames in the vibrant Southwark/Bankside market. A place of world class food and traditional markets. The building is conveniently located for London Bridge, Blackfriars, Cannon Street and Waterloo mainline and underground stations.