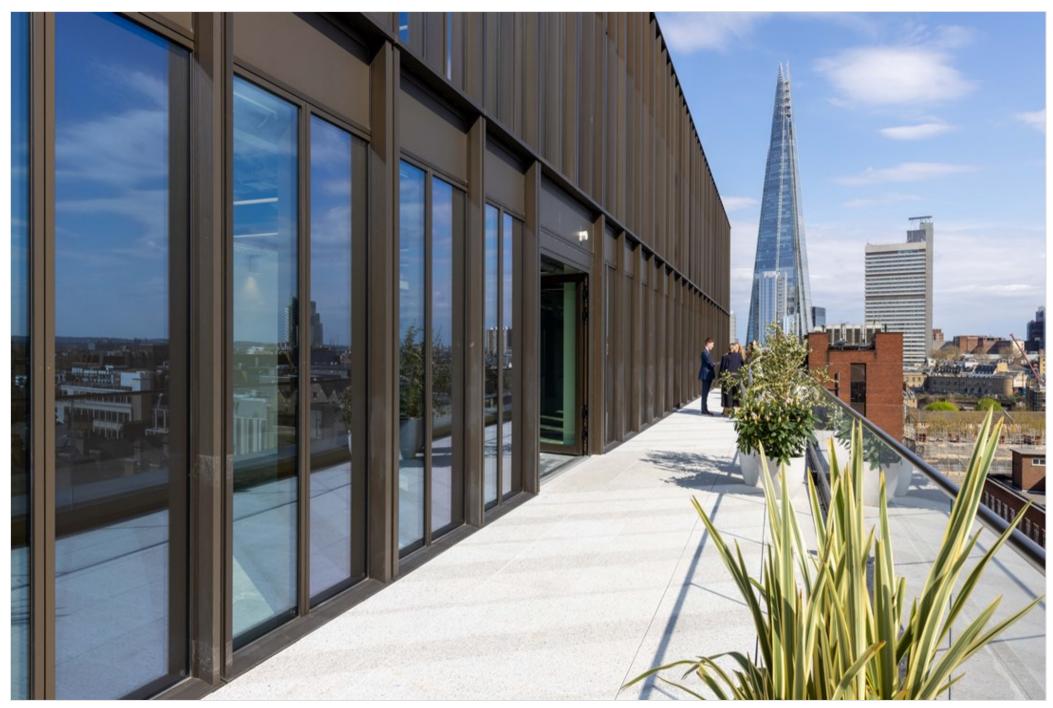

## Best In Class Offices In Net Zero Carbon Development

The Bronze building at The Forge offers 91,078 sq ft of Grade A office space in the cultural hub of Bankside. Inspired by its industrial past and built for the future it is Landsec's first net zero carbon development. The Bronze makes up one part of the The Forge scheme, which features two boutique office buildings surrounding a public courtyard, this vibrant new space, is ready for you to put your stamp on it.

## **Amenities**

| BREEAM EXCELLENT                                  |  |  |
|---------------------------------------------------|--|--|
| NABERS UK 5 star target                           |  |  |
| Four pipe fan coil a/c exposed services           |  |  |
| Raised floor                                      |  |  |
| 230 cycle spaces & lockers                        |  |  |
| Terraces Bronze (4th + 5th), Phosphor (6th + 8th) |  |  |
|                                                   |  |  |