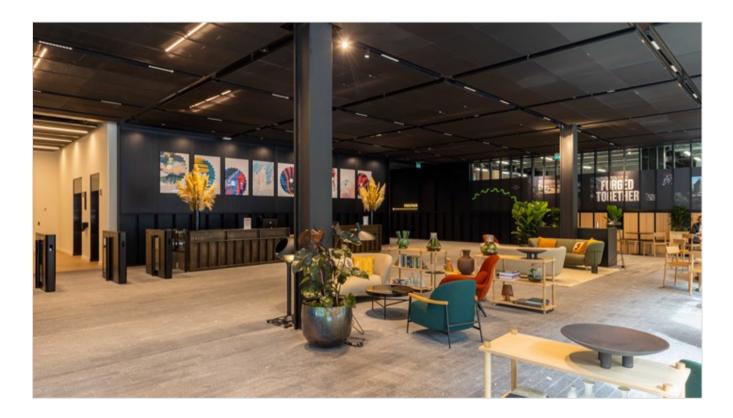

## Best In Class Offices In Net Zero Carbon Development

The Bronze building at The Forge offers 91,078 sq ft of Grade A office space in the cultural hub of Bankside. Inspired by its industrial past and built for the future it is Landsec's first net zero carbon development. The Bronze makes up one part of the The Forge scheme, which features two boutique office buildings surrounding a public courtyard, this vibrant new space, is ready for you to put your stamp on it.

## **Amenities**

| BREEAM EXCELLENT                                  |  |  |
|---------------------------------------------------|--|--|
| NABERS UK 5 star target                           |  |  |
| Four pipe fan coil a/c exposed services           |  |  |
| Raised floor                                      |  |  |
| 230 cycle spaces & lockers                        |  |  |
| Terraces Bronze (4th + 5th), Phosphor (6th + 8th) |  |  |
|                                                   |  |  |