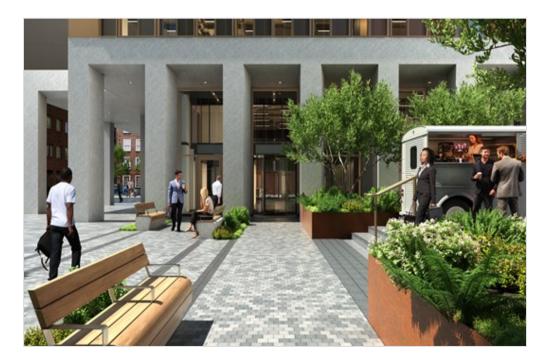

## Best In Class Offices In Net Zero Carbon Development

The Bronze building at The Forge offers 91,078 sq ft of Grade A office space in the cultural hub of Bankside. Inspired by its industrial past and built for the future it is Landsec's first net zero carbon development. The Bronze makes up one part of the The Forge scheme, which features two boutique office buildings surrounding a public courtyard, this vibrant new space, is ready for you to put your stamp on it.

Located south of the River Thames in the vibrant Southwark/Bankside market. A place of world class food and traditional markets. The building is conveniently located for London Bridge, Blackfriars, Cannon Street and Waterloo mainline and underground stations.