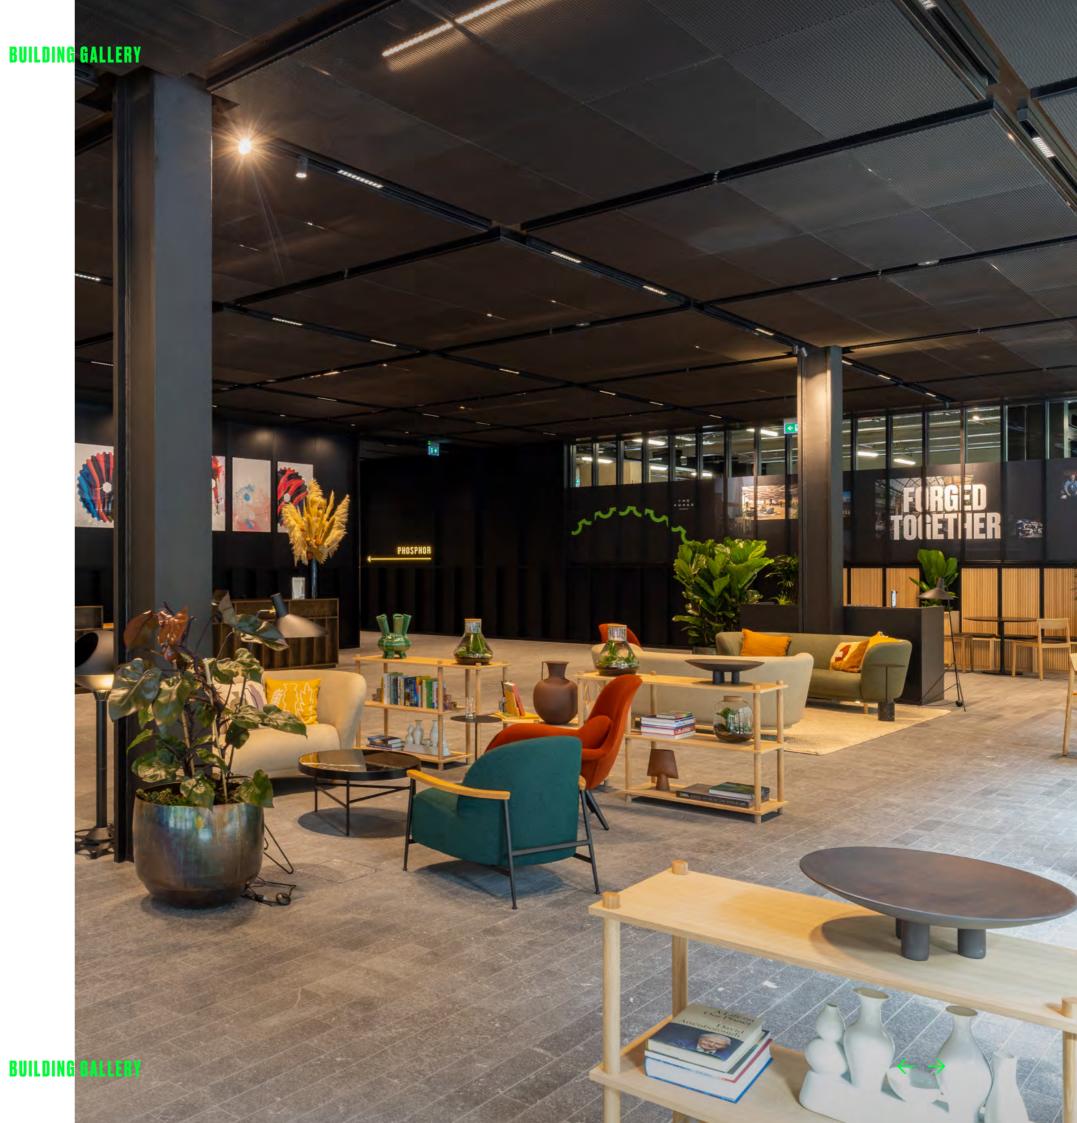

## INTRODUCTION

The Forge offers 113,000 sq ft of grade A office space across two buildings, in the cultural hub of Bankside. Inspired by its industrial past and built for the future it is Landsec's first Net Zero Carbon development. With two boutique office buildings surrounding a public courtyard, this vibrant new space, is ready for you to put your stamp on it.