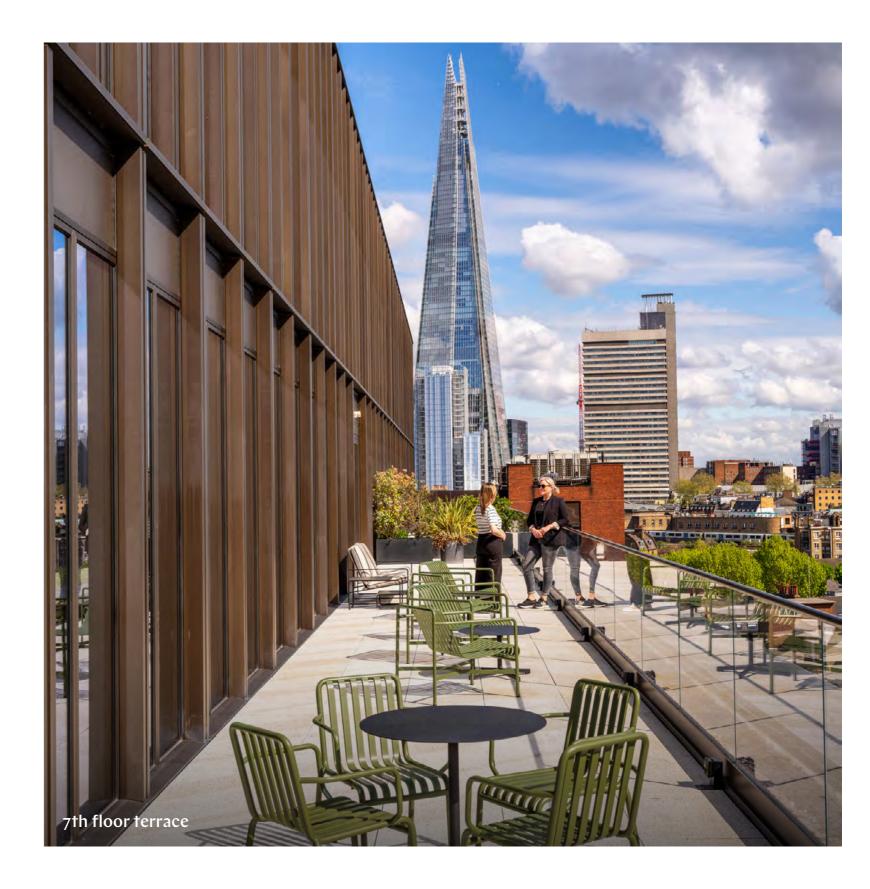

# FLOOR 7 – CLUBROOM 2,325 SQ FT COMMUNAL TERRACE APPROX 1,227 SQ FT

Courtyard

Sumner Street