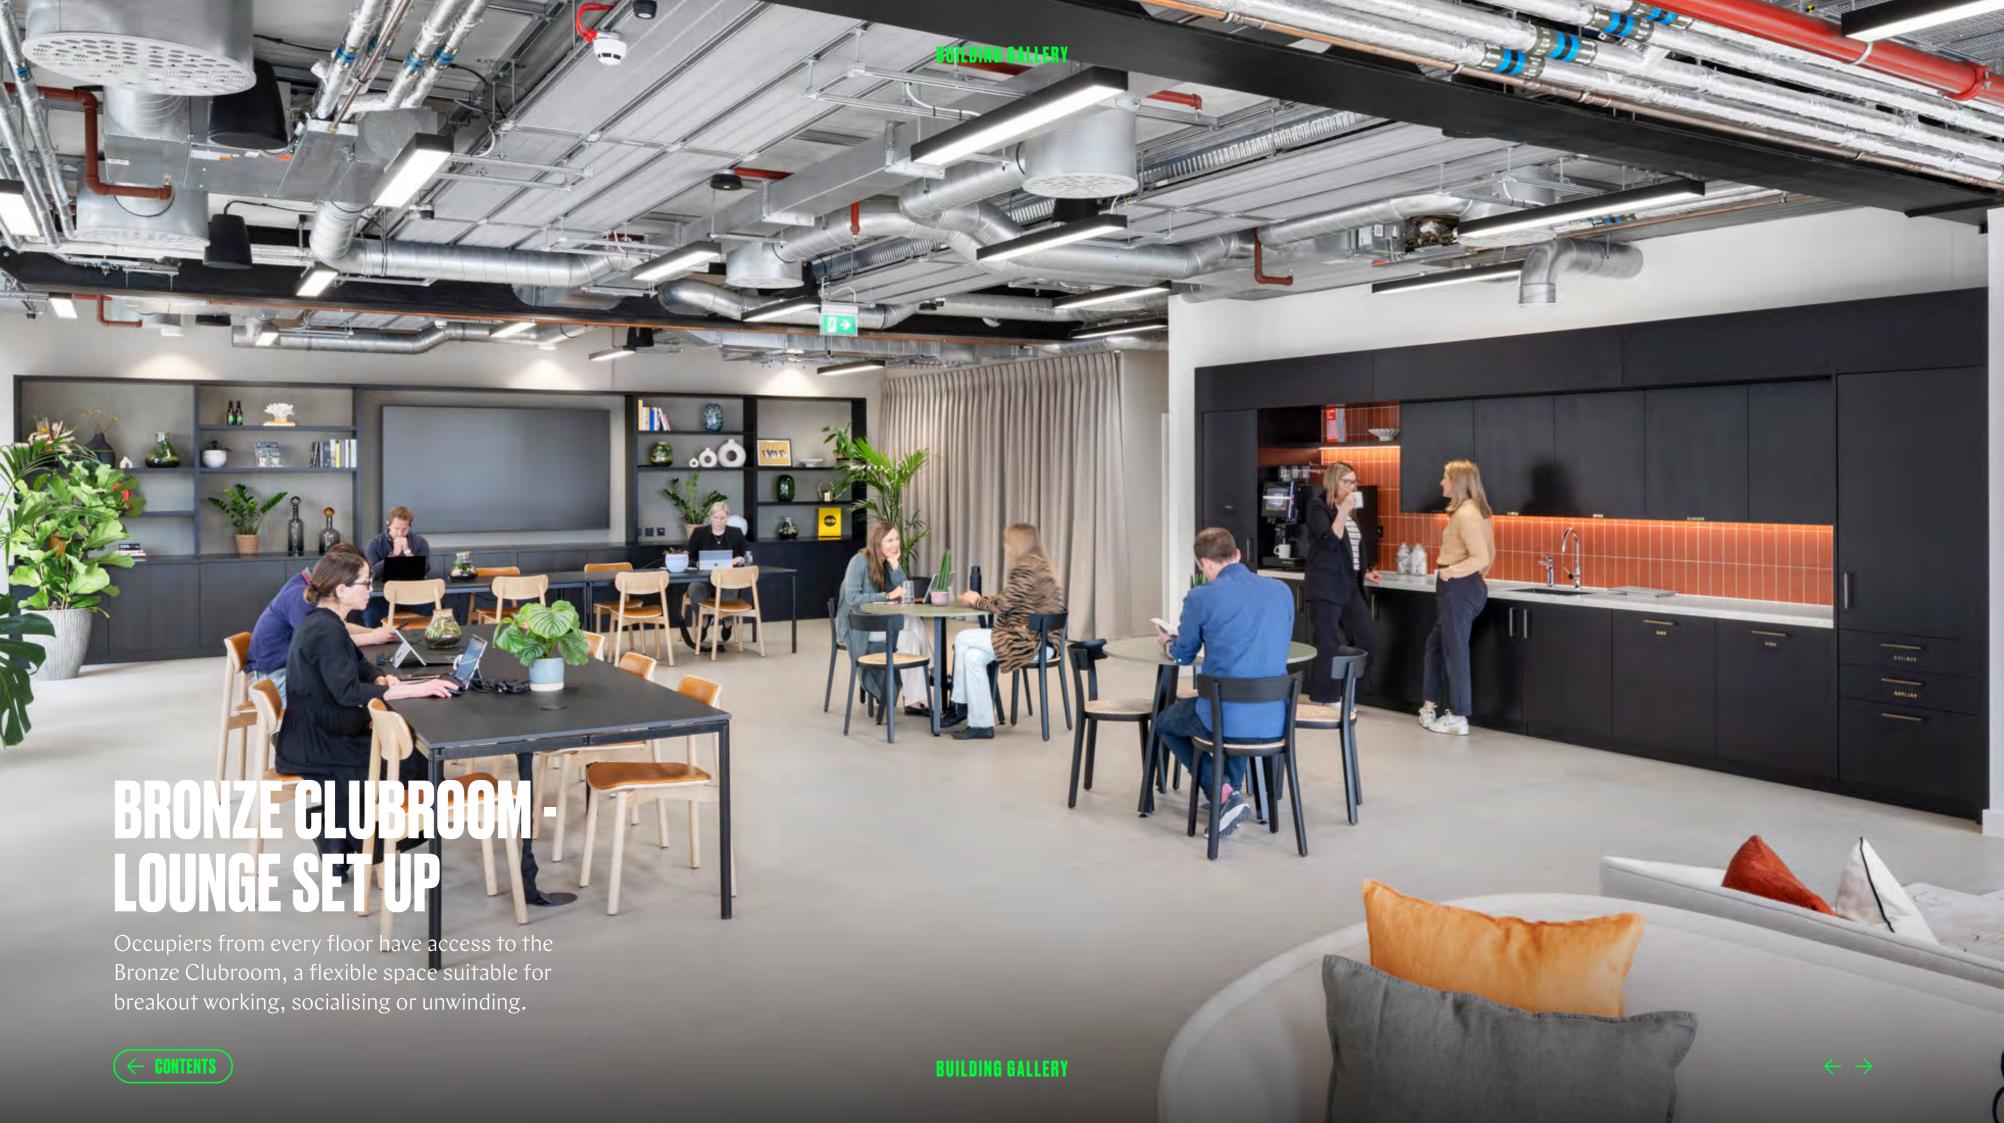

# FLOOR 7 – CLUBROOM 2,325 SQ FT COMMUNAL TERRACE APPROX 1,227 SQ FT

Courtyard

Sumner Street

# FLOORS 05 & 06 - 9,343 SQ FT EMPLOYEE AMENITY - MULTIPLE FLOOR OCCUPIER

Courtyard

**WORK SPACE SETTINGS** 

Open collaboration and shared work settings 32

Sumner Street