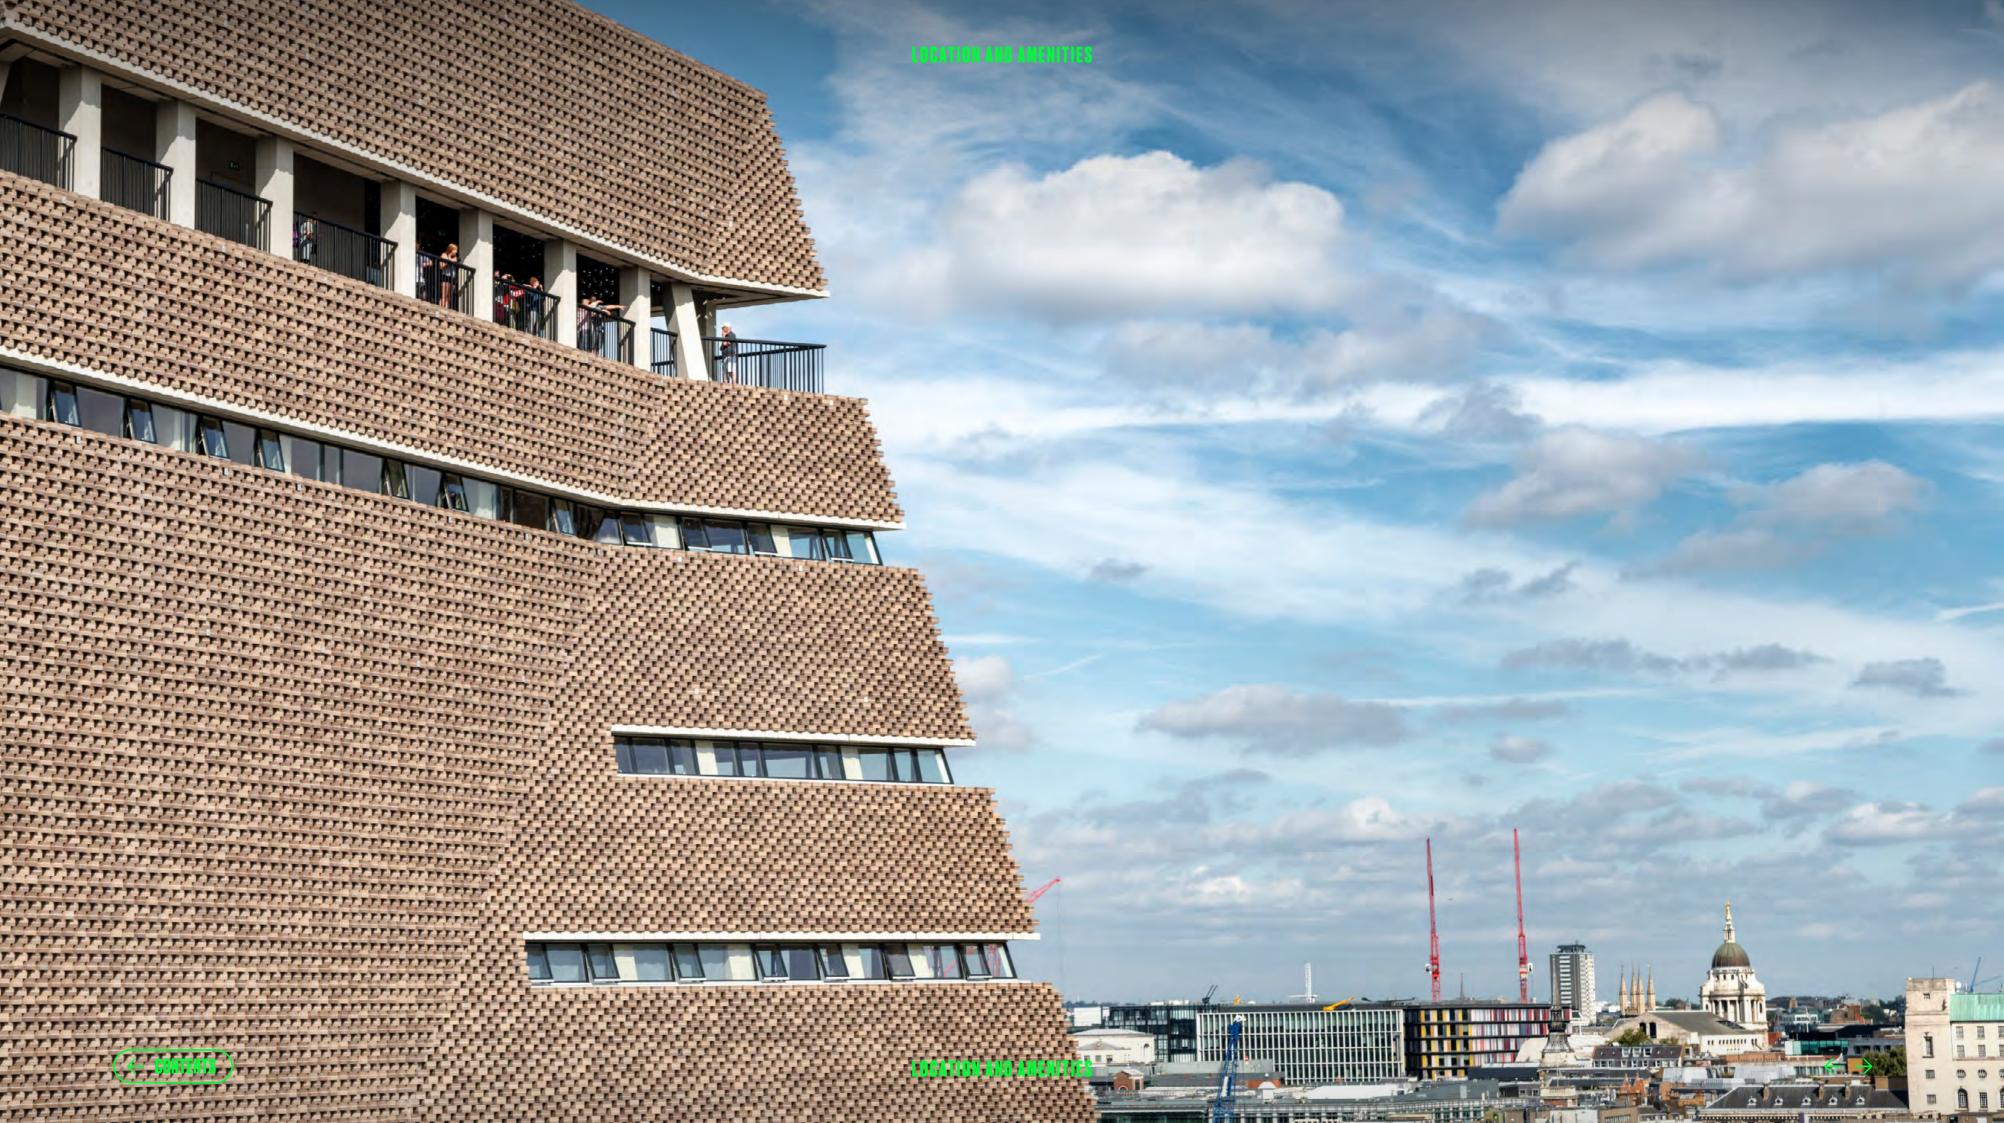

# LOCATION AND AMENITIES

LOCATION AND AMENITIES

The Forge is located south of the River Thames in vibrant Southwark, in an area steeped in character and authenticity.

### History & Culture

- 1 Golden Hinde
- 2 Hayward Gallery
- 3 National Theatre
- 4 Shakespeare's Globe
- 5 Southwark Cathedral
- 6 Southbank Centre
- 7 Tate Modern