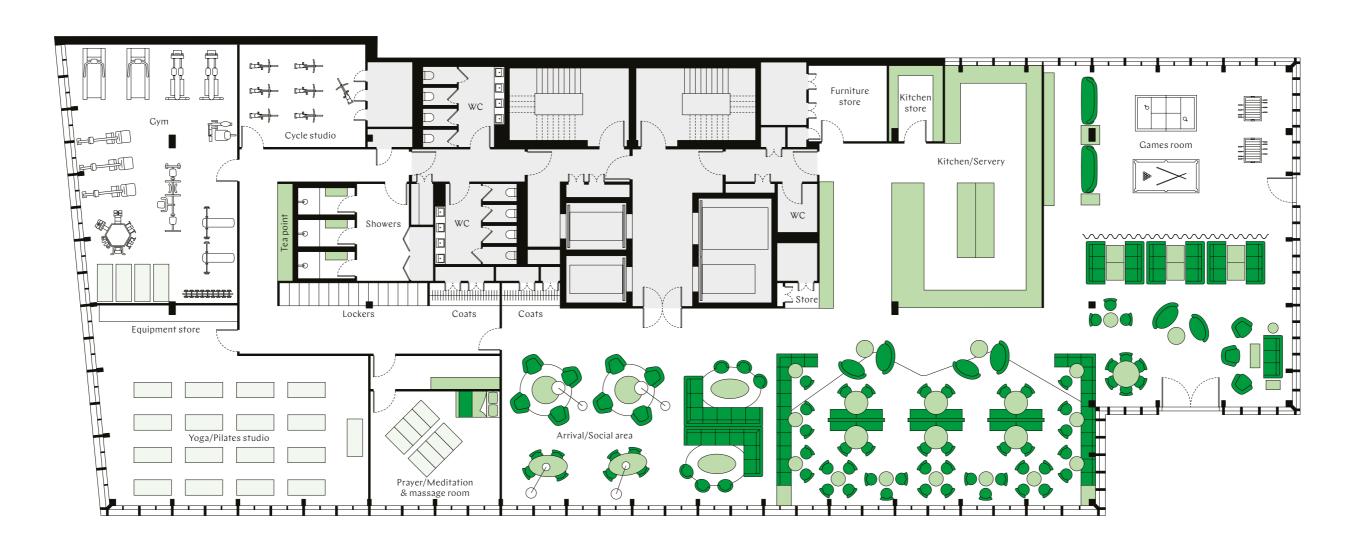

# SCHEDULE OF AREAS

# **BRONZE BUILDING**

**GROUND FLOOR** 

**3,741 SQ FT** 

MEZZANINE 2,831 SQ FT

Courtyard

Sumner Street

# FLOORS 01

14,224 SQ FT

# FLOORS 02

14,229 SQ FT

# Courtyard

Sumner Street

# FLOORS 05-06 9,343 SQ FT

# FLOOR 7 – CLUBROOM 2,325 SQ FT COMMUNAL TERRACE APPROX 1,227 SQ FT

Courtyard

Sumner Street