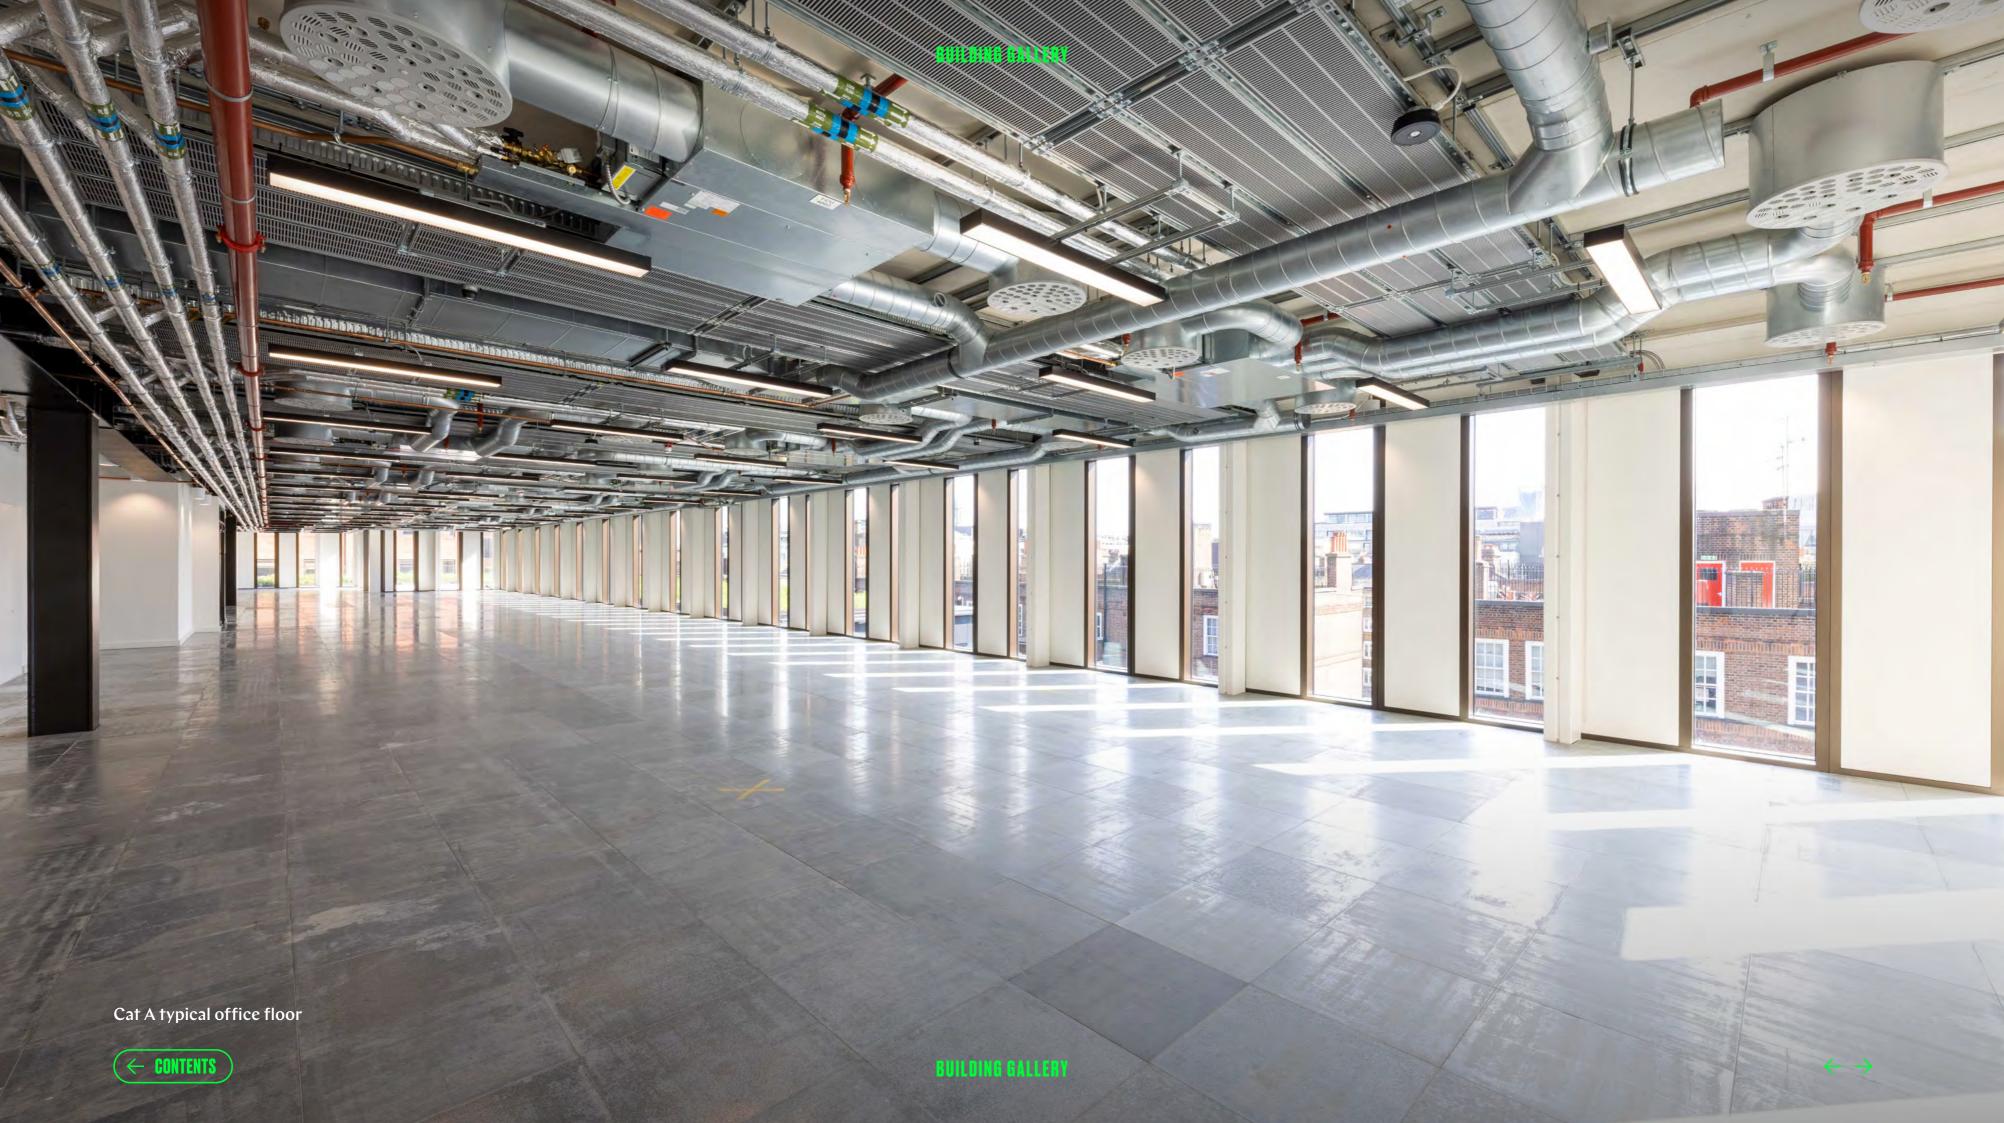

# 

64,000 sq ft premium
Cat A office space over
7 floors ranging from
6,500 sq ft - 14,300 sq ft