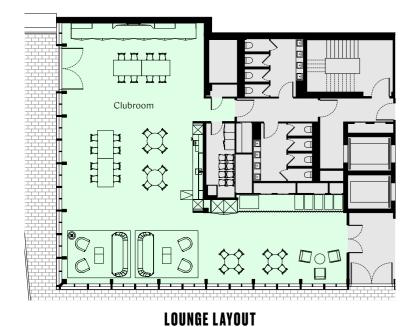

# FLOOR 7 – CLUBROOM 2,325 SQ FT COMMUNAL TERRACE APPROX 1,227 SQ FT

Courtyard

Sumner Street