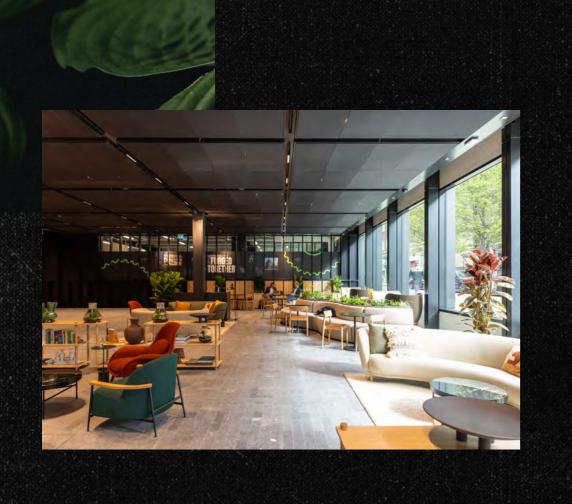

## INTRODUCTION

The Forge offers 113,000 sq ft of grade A office space across two buildings, in the cultural hub of Bankside. Inspired by its industrial past and built for the future it is Landsec's first Net Zero Carbon development. With two boutique office buildings surrounding a public courtyard, this vibrant new space, is ready for you to put your stamp on it.

# LOW CARBON

workplace will help you achieve your business climate change goals

Less primary steelwork and a 13% reduction in concrete compared to a traditional build

Reduced embodied carbon emissions by circa