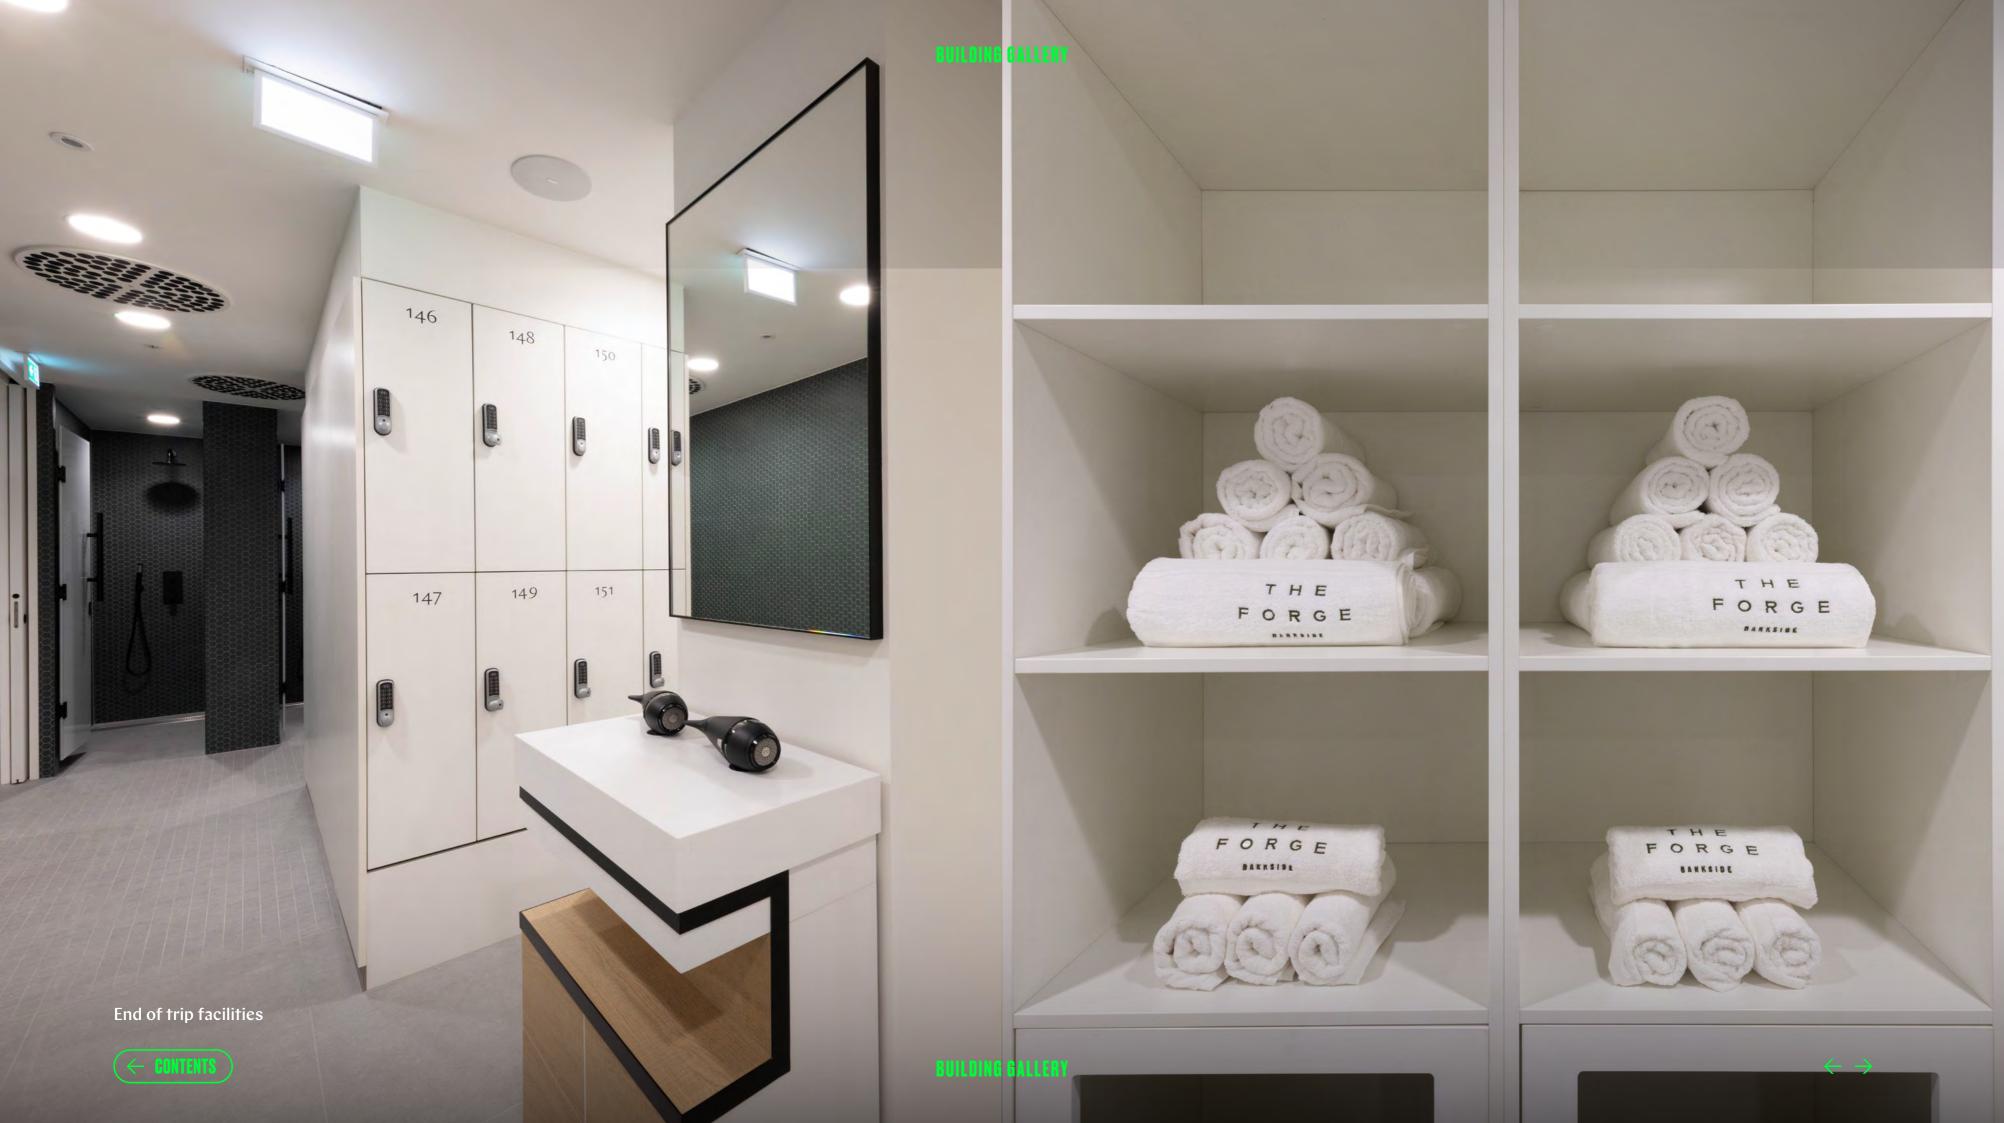

THE FORGE

BANKSIDE











**SUSTAINABLE PLACES** 

**CONNECTING COMMUNITIES** 

**REALISING POTENTIAL** 







## INTRODUCTION

The Forge offers 113,000 sq ft of grade A office space across two buildings, in the cultural hub of Bankside. Inspired by its industrial past and built for the future it is Landsec's first Net Zero Carbon development. With two boutique office buildings surrounding a public courtyard, this vibrant new space, is ready for you to put your stamp on it.

# 

64,000 sq ft premium
Cat A office space over
7 floors ranging from
6,500 sq ft - 14,300 sq ft

# BAKSI

49,000 sq ft flexible office, meeting & event space over 10 floors



































All electric solution powered by

100%
renewable electricity

Diverting

100/0

of the building's waste from landfill

energy generated from fossil fuels, improving local air quality

Operate in line with the UK Green Building Council's framework definition of a

NET ZERO

carbon building

PV panels on the roof generating renewable electricity

298m2

of green roof resulting in significant biodiversity net gain for the area

# LOW CARBON

workplace will help you achieve your business climate change goals

Less primary steelwork and a 13% reduction in concrete compared to a traditional build

Reduced embodied carbon emissions by circa

24%

through our innovative construction method and material choice

# RECYCLED

materials further minimises embodied carbon

At least

75%

of building