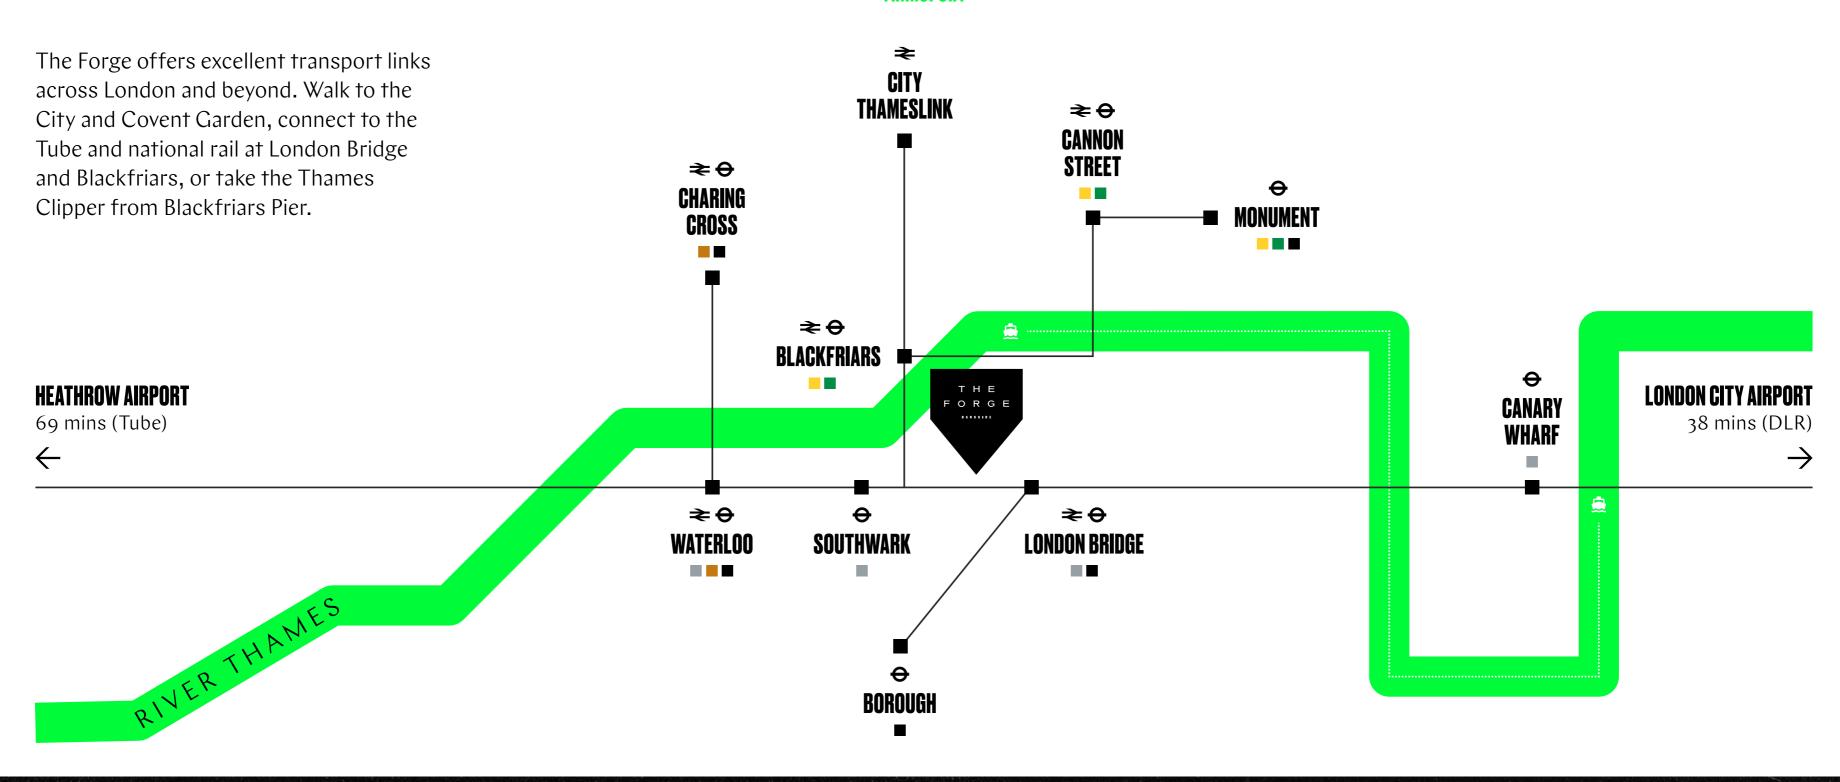

## TRANSPORT

|       | LONDON BRIDGE | BLACKFRIARS | CANNON STREET | SOUTHWARK | BOROUGH | MONUMENT | WATERLOO | CITY THAMESLINK | CHARING CROSS |
|-------|---------------|-------------|---------------|-----------|---------|----------|----------|-----------------|---------------|
| Walk  | 8 mins        | 9 mins      | 11 mins       | 10 mins   | 12 mins | 15 mins  | 18 mins  | 19 mins         | 31 mins       |
| Cycle | 5 mins        | 7 mins      | 6 mins        | 5 mins    | 5 mins  | 8 mins   | 11 mins  | 9 mins          | 15 mins       |

All walking and cycling journey times are calculated from The Forge via Google.