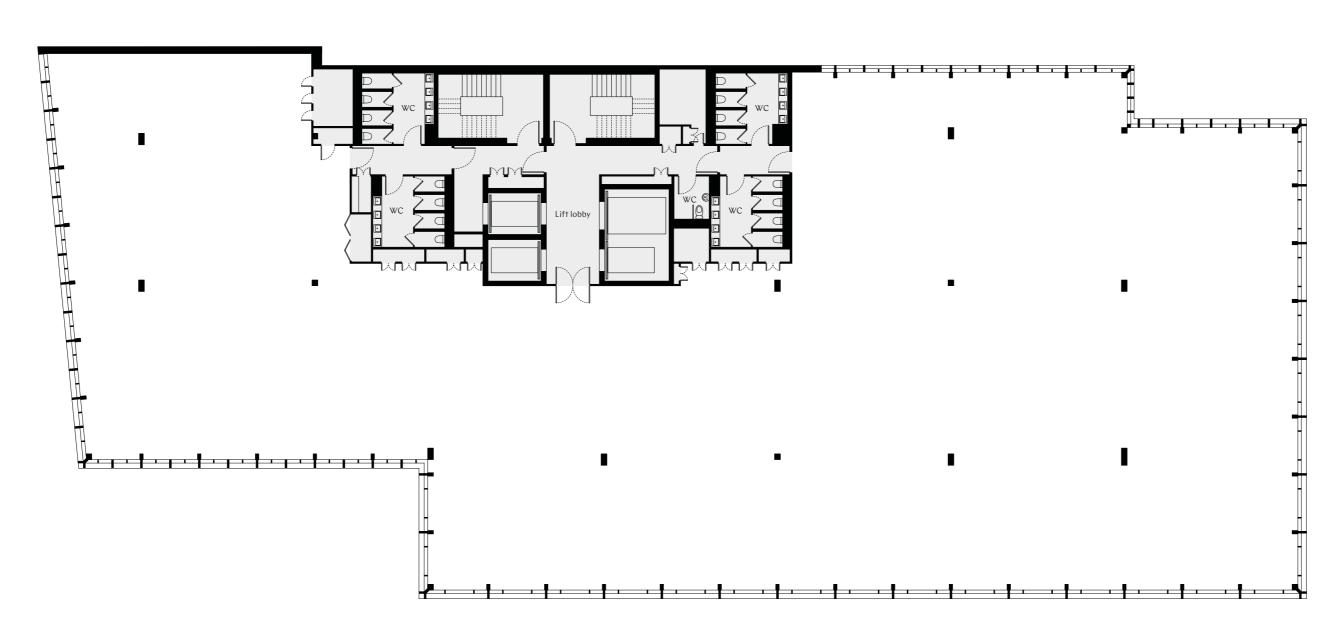

ANNON STREET | SOUTHWARK | BOROUGH | MONUMENT | WATERLOO | CITY THAMESLINK | CHARING CROSS |
|-------|---------------|-------------|---------------|-----------|---------|----------|----------|-----------------|---------------|
| Walk  | 8 mins        | 9 mins      | 11 mins       | 10 mins   | 12 mins | 15 mins  | 18 mins  | 19 mins         | 31 mins       |
| Cycle | 5 mins        | 7 mins      | 6 mins        | 5 mins    | 5 mins  | 8 mins   | 11 mins  | 9 mins          | 15 mins       |

All walking and cycling journey times are calculated from The Forge via Google.





# 



# SCHEDULE OF AREAS

# **BRONZE BUILDING**









**GROUND FLOOR** 

**3,741 SQ FT** 

MEZZANINE 2,831 SQ FT

Courtyard



Sumner Street







# FLOORS 01

14,224 SQ FT

# FLOORS 02

14,229 SQ FT

# Courtyard



Sumner Street







# FLOORS 05-06 9,343 SQ FT



# Courtyard



Sumner Street





# FLOOR 7 – CLUBROOM 2,325 SQ FT COMMUNAL TERRACE APPROX 1,227 SQ FT







Courtyard



Sumner Street











# Courtyard



Sumner Street





# SPAGEPLANS



# FLOORS 05 & 06 - 9,343 SQ FT EMPLOYEE AMENITY - MULTIPLE FLOOR OCCUPIER



Courtyard



**WORK SPACE SETTINGS** 

Open collaboration and shared work settings 32

Sumner Street







# PART FLOOR 07 –3,855 SQ FT FITTED - SINGLE FLOOR OCCUPIER



## Courtyard



**WORK SPACE SETTINGS** 

Open collaboration and shared work settings

96

Sumner Street







**Omnicom**Group

NORTON ROSE FULBRIGHT

Winckworth Sherwood



Ogilvy





HALEON









# HARRY FOSTER

o7808 908202 harry.foster@landsec.com

USP..

# BEN FISHER

o7810 676168 ben@usp.