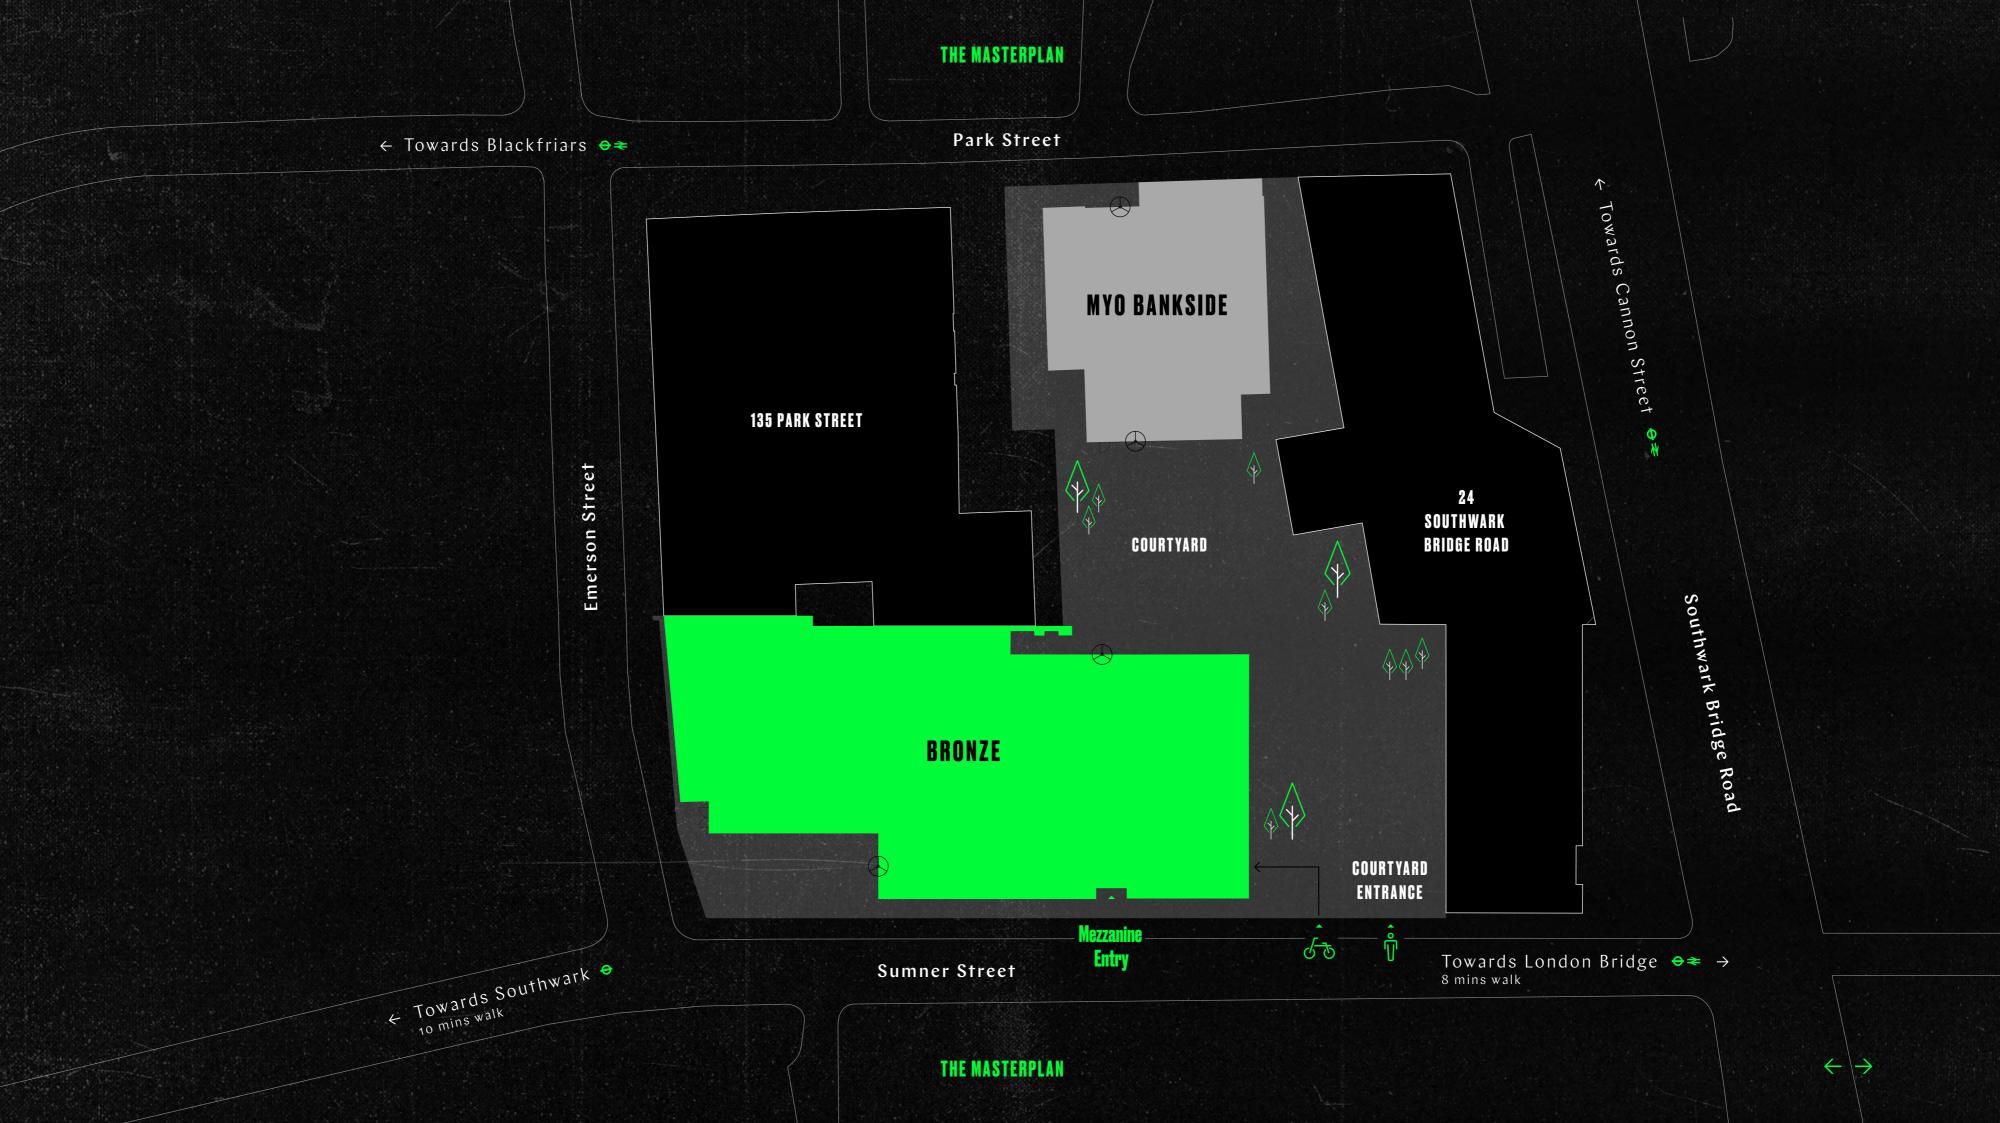

# **BRONZE BUILDING**

**GROUND FLOOR** 

**3,741 SQ FT** 

MEZZANINE 2,831 SQ FT

Courtyard

Sumner Street