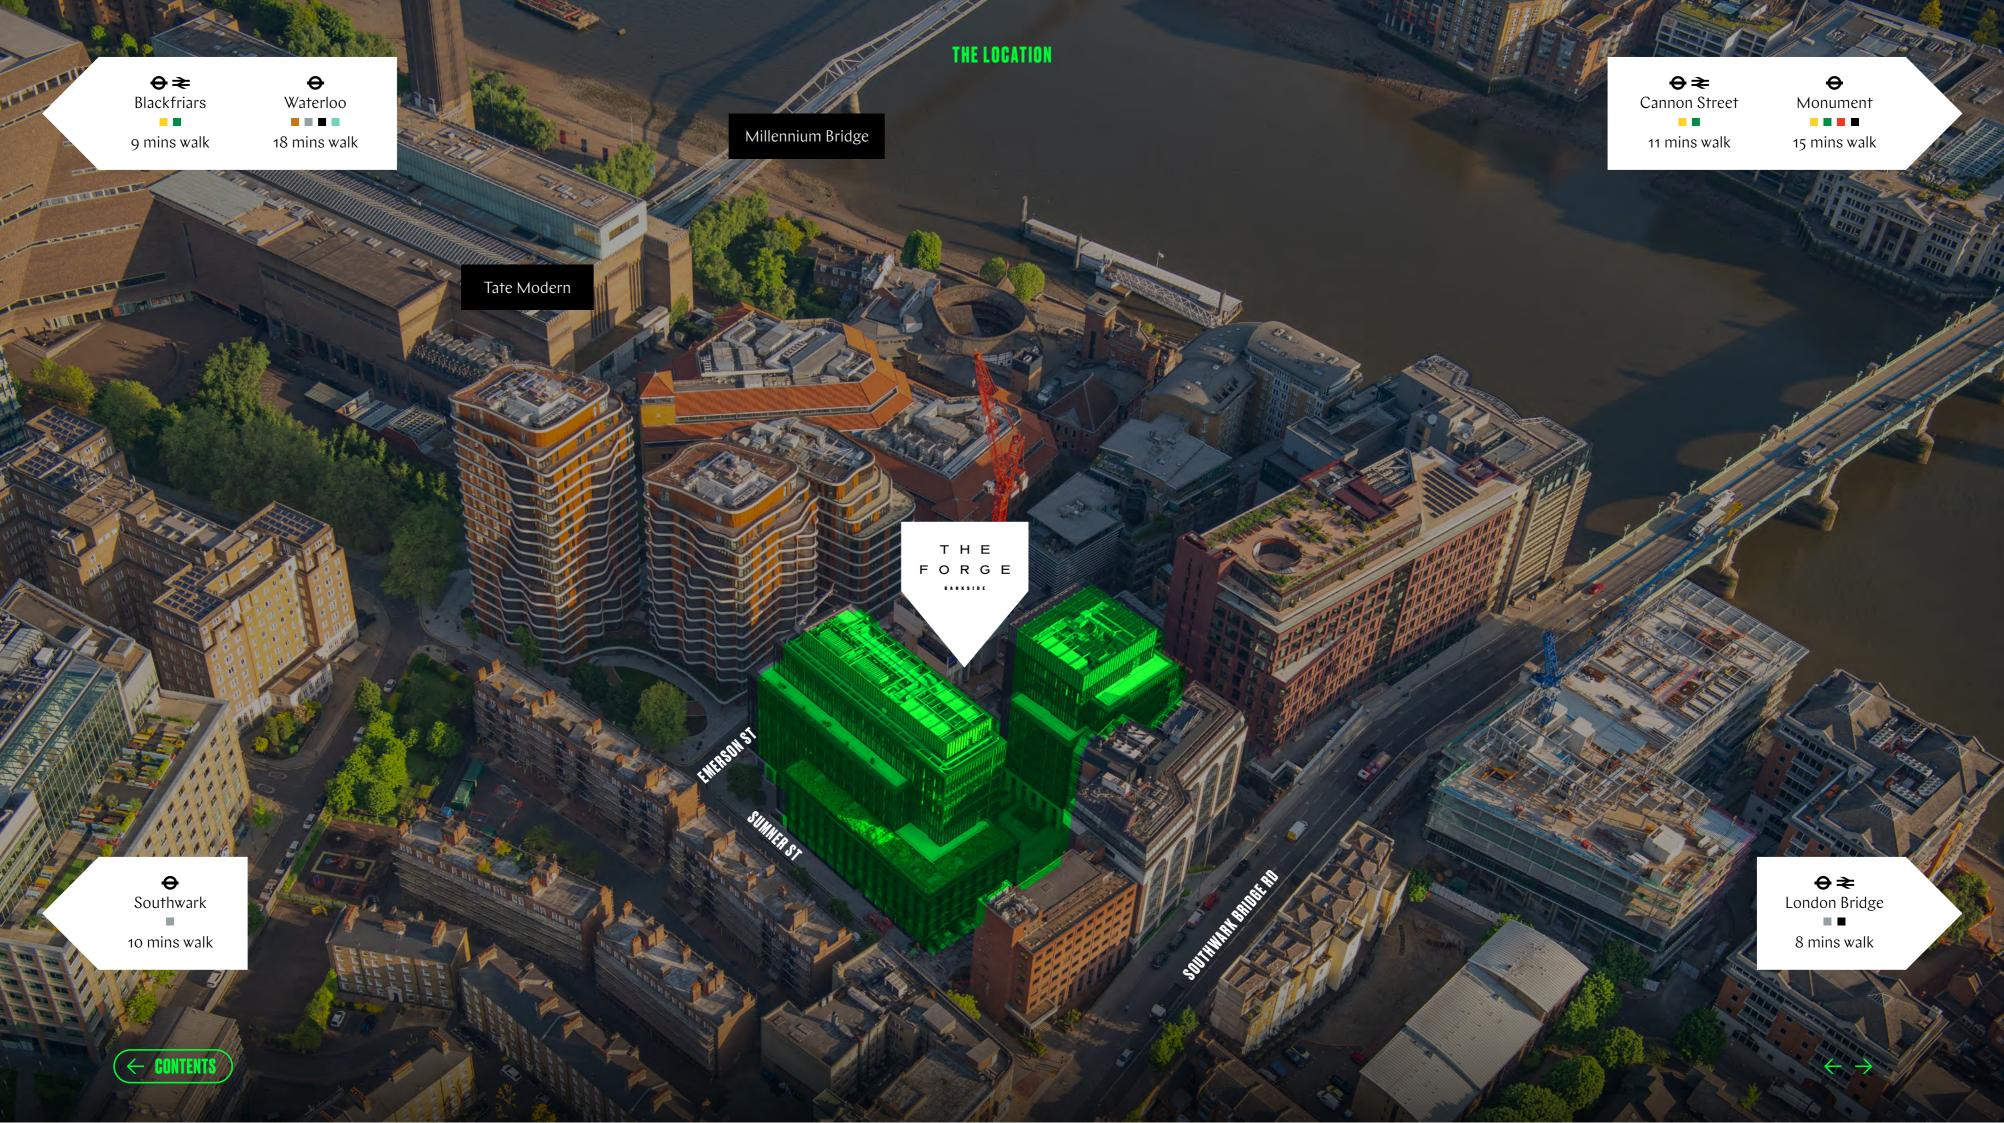

# LOCATION AND AMENITIES

LOCATION AND AMENITIES

The Forge is located south of the River Thames in vibrant Southwark, in an area steeped in character and authenticity.

## TRANSPORT

|       | LONDON BRIDGE | BLACKFRIARS | CANNON STREET | SOUTHWARK | BOROUGH | MONUMENT | WATERLOO | CITY THAMESLINK | CHARING CROSS |
|-------|---------------|-------------|---------------|-----------|---------|----------|----------|-----------------|---------------|
| Walk  | 8 mins        | 9 mins      | 11 mins       | 10 mins   | 12 mins | 15 mins  | 18 mins  | 19 mins         | 31 mins       |
| Cycle | 5 mins        | 7 mins      | 6 mins        | 5 mins    | 5 mins  | 8 mins   | 11 mins  | 9 mins          | 15 mins       |

All walking and cycling journey times are calculated from The Forge via Google.