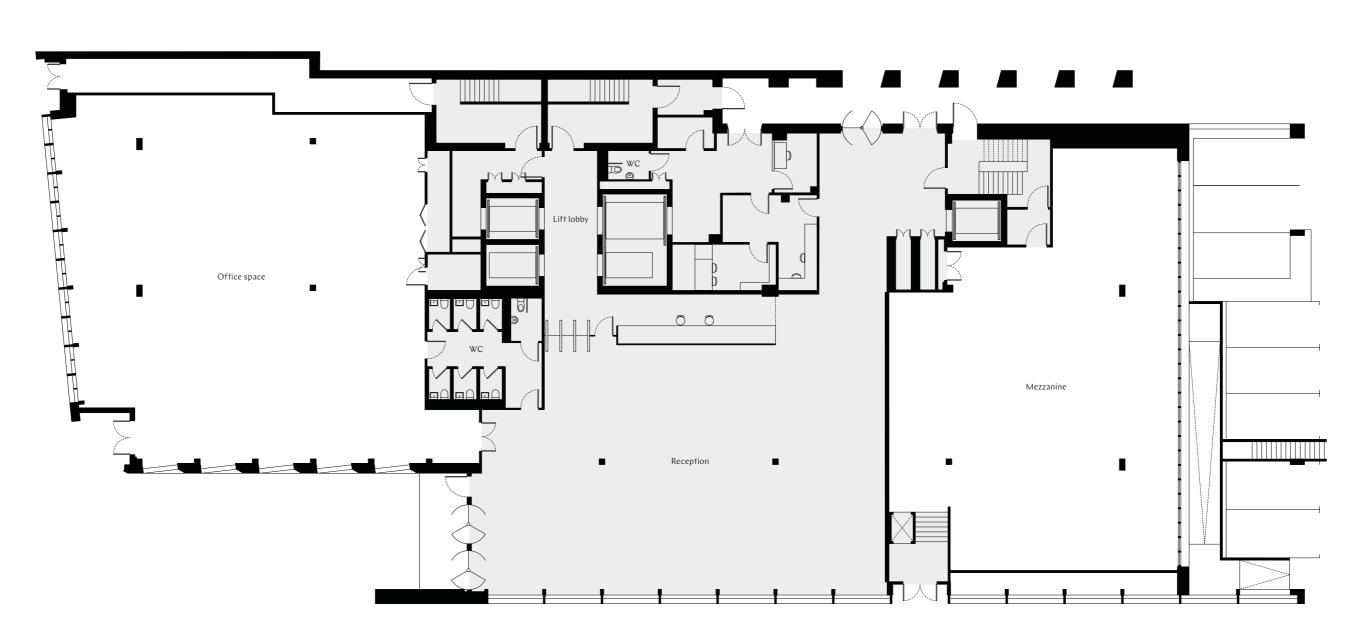

# **BRONZE BUILDING**

**GROUND FLOOR** 

**3,741 SQ FT** 

MEZZANINE 2,831 SQ FT

Courtyard

Sumner Street