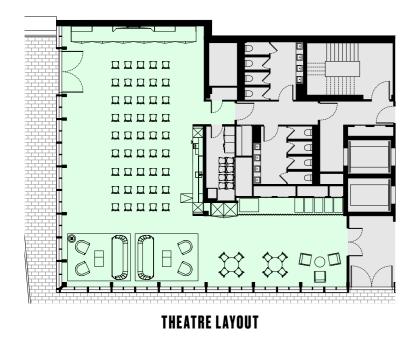

|---------|----------|----------|-----------------|---------------|
| Walk  | 8 mins        | 9 mins      | 11 mins       | 10 mins   | 12 mins | 15 mins  | 18 mins  | 19 mins         | 31 mins       |
| Cycle | 5 mins        | 7 mins      | 6 mins        | 5 mins    | 5 mins  | 8 mins   | 11 mins  | 9 mins          | 15 mins       |

All walking and cycling journey times are calculated from The Forge via Google.





# 



# SCHEDULE OF AREAS

# **BRONZE BUILDING**









**GROUND FLOOR** 

**3,741 SQ FT** 

MEZZANINE 2,831 SQ FT

Courtyard



Sumner Street







# FLOORS 01

14,224 SQ FT

# FLOORS 02

14,229 SQ FT

# Courtyard



Sumner Street







# FLOORS 05-06 9,343 SQ FT



# Courtyard



Sumner Street





# FLOOR 7 – CLUBROOM 2,325 SQ FT COMMUNAL TERRACE APPROX 1,227 SQ FT







Courtyard



Sumner Street











# Courtyard



Sumner Street





# SPAGEPLANS



# FLOORS 05 & 06 - 9,343 SQ FT EMPLOYEE AMENITY - MULTIPLE FLOOR OCCUPIER



Courtyard



**WORK SPACE SETTINGS** 

Open collaboration and shared work settings 32

Sumner Street







# PART FLOOR 07 –3,855 SQ FT FITTED - SINGLE FLOOR OCCUPIER



## Courtyard



**WORK SPACE SETTINGS** 

Open collaboration and shared work settings

96

Sumner Street







**Omnicom**Group

NORTON ROSE FULBRIGHT

Winckworth Sherwood



Ogilvy





HALEON









# HARRY FOSTER

o7808 908202 harry.foster@landsec.com

USP..

# BEN FISHER

o7810 676168 ben@usp.london

# MARK FISHER

07899 895710 mark@usp.london

# **RUPERT COWLING**

o7736 880317 rupert@usp.london

# CBRE

# DAVID PEROWNE

07739 814720 david.perowne@