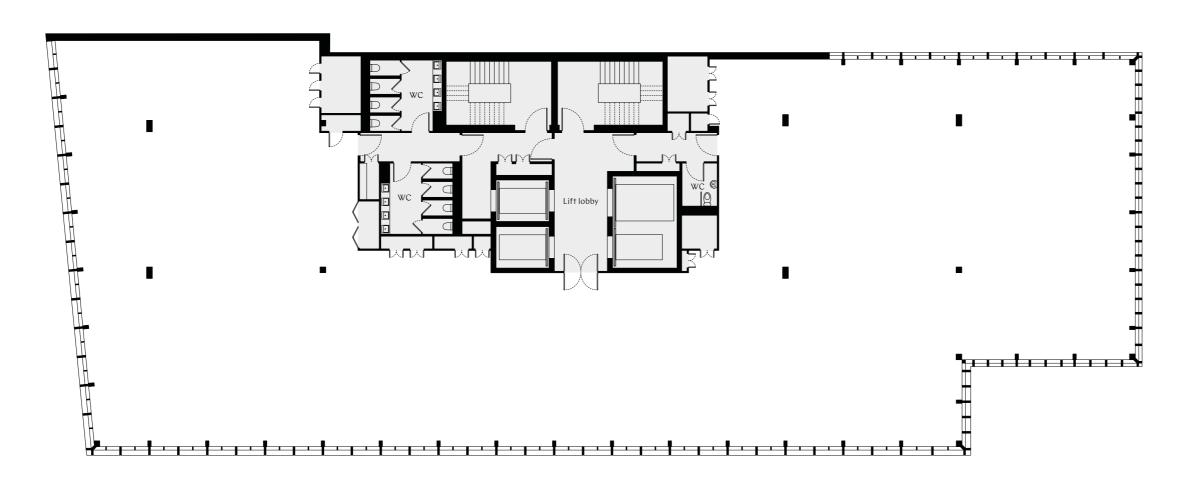

AMESLINK | CHARING CROSS |
|-------|---------------|-------------|---------------|-----------|---------|----------|----------|-----------------|---------------|
| Walk  | 8 mins        | 9 mins      | 11 mins       | 10 mins   | 12 mins | 15 mins  | 18 mins  | 19 mins         | 31 mins       |
| Cycle | 5 mins        | 7 mins      | 6 mins        | 5 mins    | 5 mins  | 8 mins   | 11 mins  | 9 mins          | 15 mins       |

All walking and cycling journey times are calculated from The Forge via Google.





# 



# SCHEDULE OF AREAS

# **BRONZE BUILDING**









**GROUND FLOOR** 

**3,741 SQ FT** 

MEZZANINE 2,831 SQ FT

Courtyard



Sumner Street







# FLOORS 01

14,224 SQ FT

# FLOORS 02

14,229 SQ FT

# Courtyard



Sumner Street







# FLOORS 05-06 9,343 SQ FT



# Courtyard



Sumner Street





# FLOOR 7 – CLUBROOM 2,325 SQ FT COMMUNAL TERRACE APPROX 1,227 SQ FT







Courtyard



Sumner Street











# Courtyard



Sumner Street





# SPAGEPLANS



# FLOORS 05 & 06 - 9,343 SQ FT EMPLOYEE AMENITY - MULTIPLE FLOOR OCCUPIER



Courtyard



**WORK SPACE SETTINGS** 

Open collaboration and shared work settings 32

Sumner Street







# PART FLOOR 07 –3,855 SQ FT FITTED - SINGLE FLOOR OCCUPIER



## Courtyard



**WORK SPACE SETTINGS** 

Open collaboration and shared work settings

96

Sumner Street







**Omnicom**Group

NORTON ROSE FULBRIGHT

Winckworth Sherwood



Ogilvy





HALEON









# HARRY FOSTER

o7808 908202 harry.foster@landsec.com

USP..

# BEN FISHER

o7810 676168 ben@usp.london

# MARK FISHER

07899 895710 mark@usp.london

# **RUPERT CO