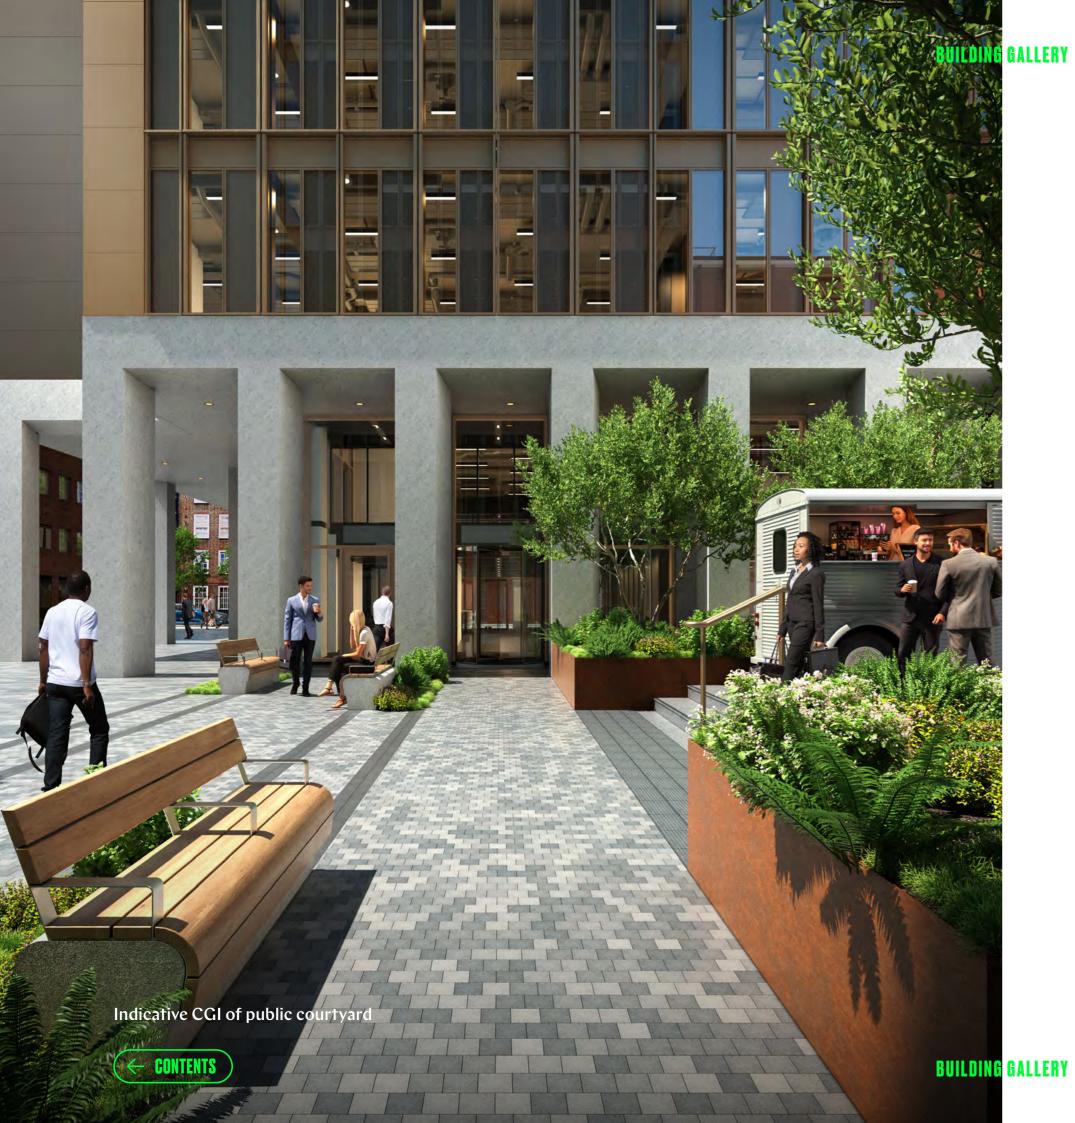

## INTRODUCTION

The Forge offers 113,000 sq ft of grade A office space across two buildings, in the cultural hub of Bankside. Inspired by its industrial past and built for the future it is Landsec's first Net Zero Carbon development. With two boutique office buildings surrounding a public courtyard, this vibrant new space, is ready for you to put your stamp on it.