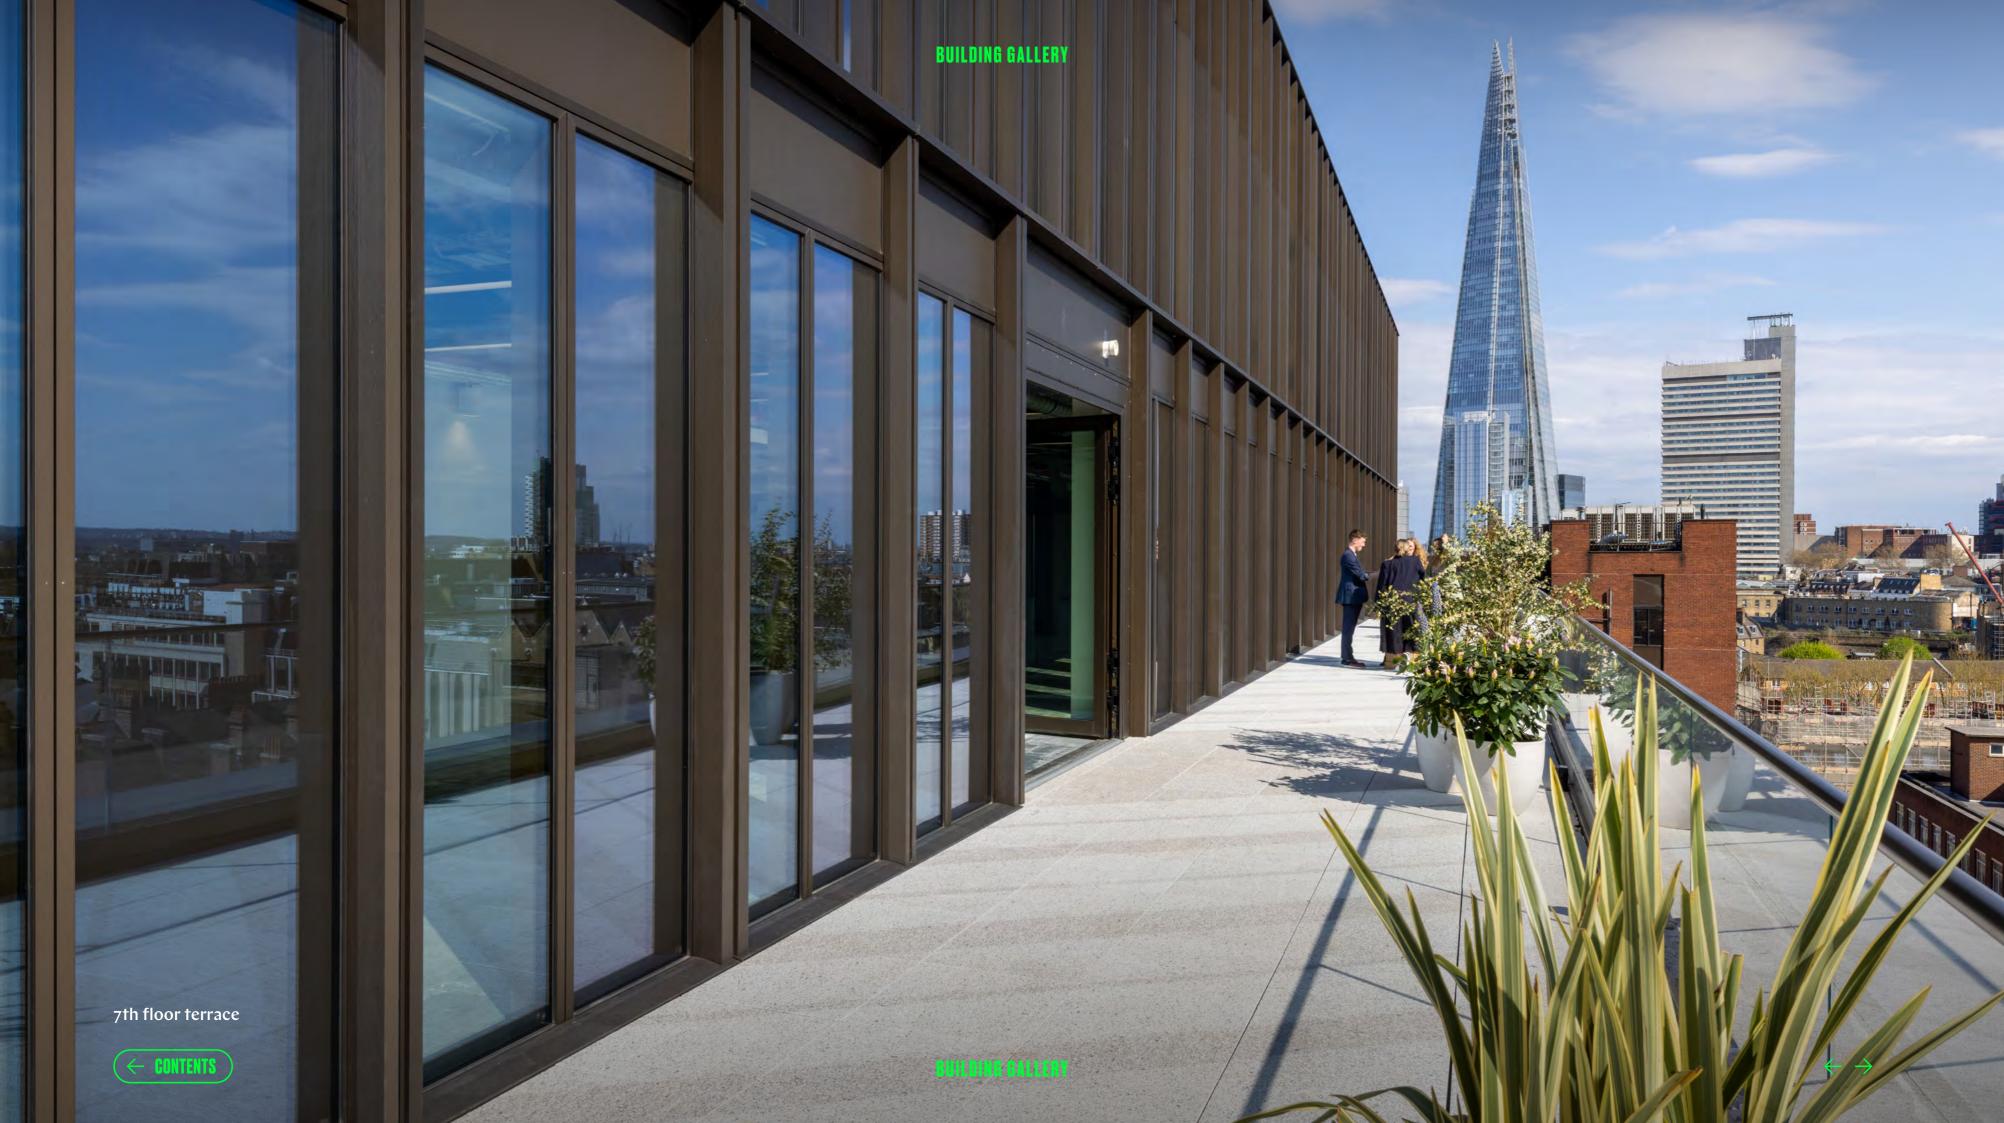

# FLOOR 7 – CLUBROOM 2,325 SQ FT COMMUNAL TERRACE APPROX 1,227 SQ FT

Courtyard

Sumner Street