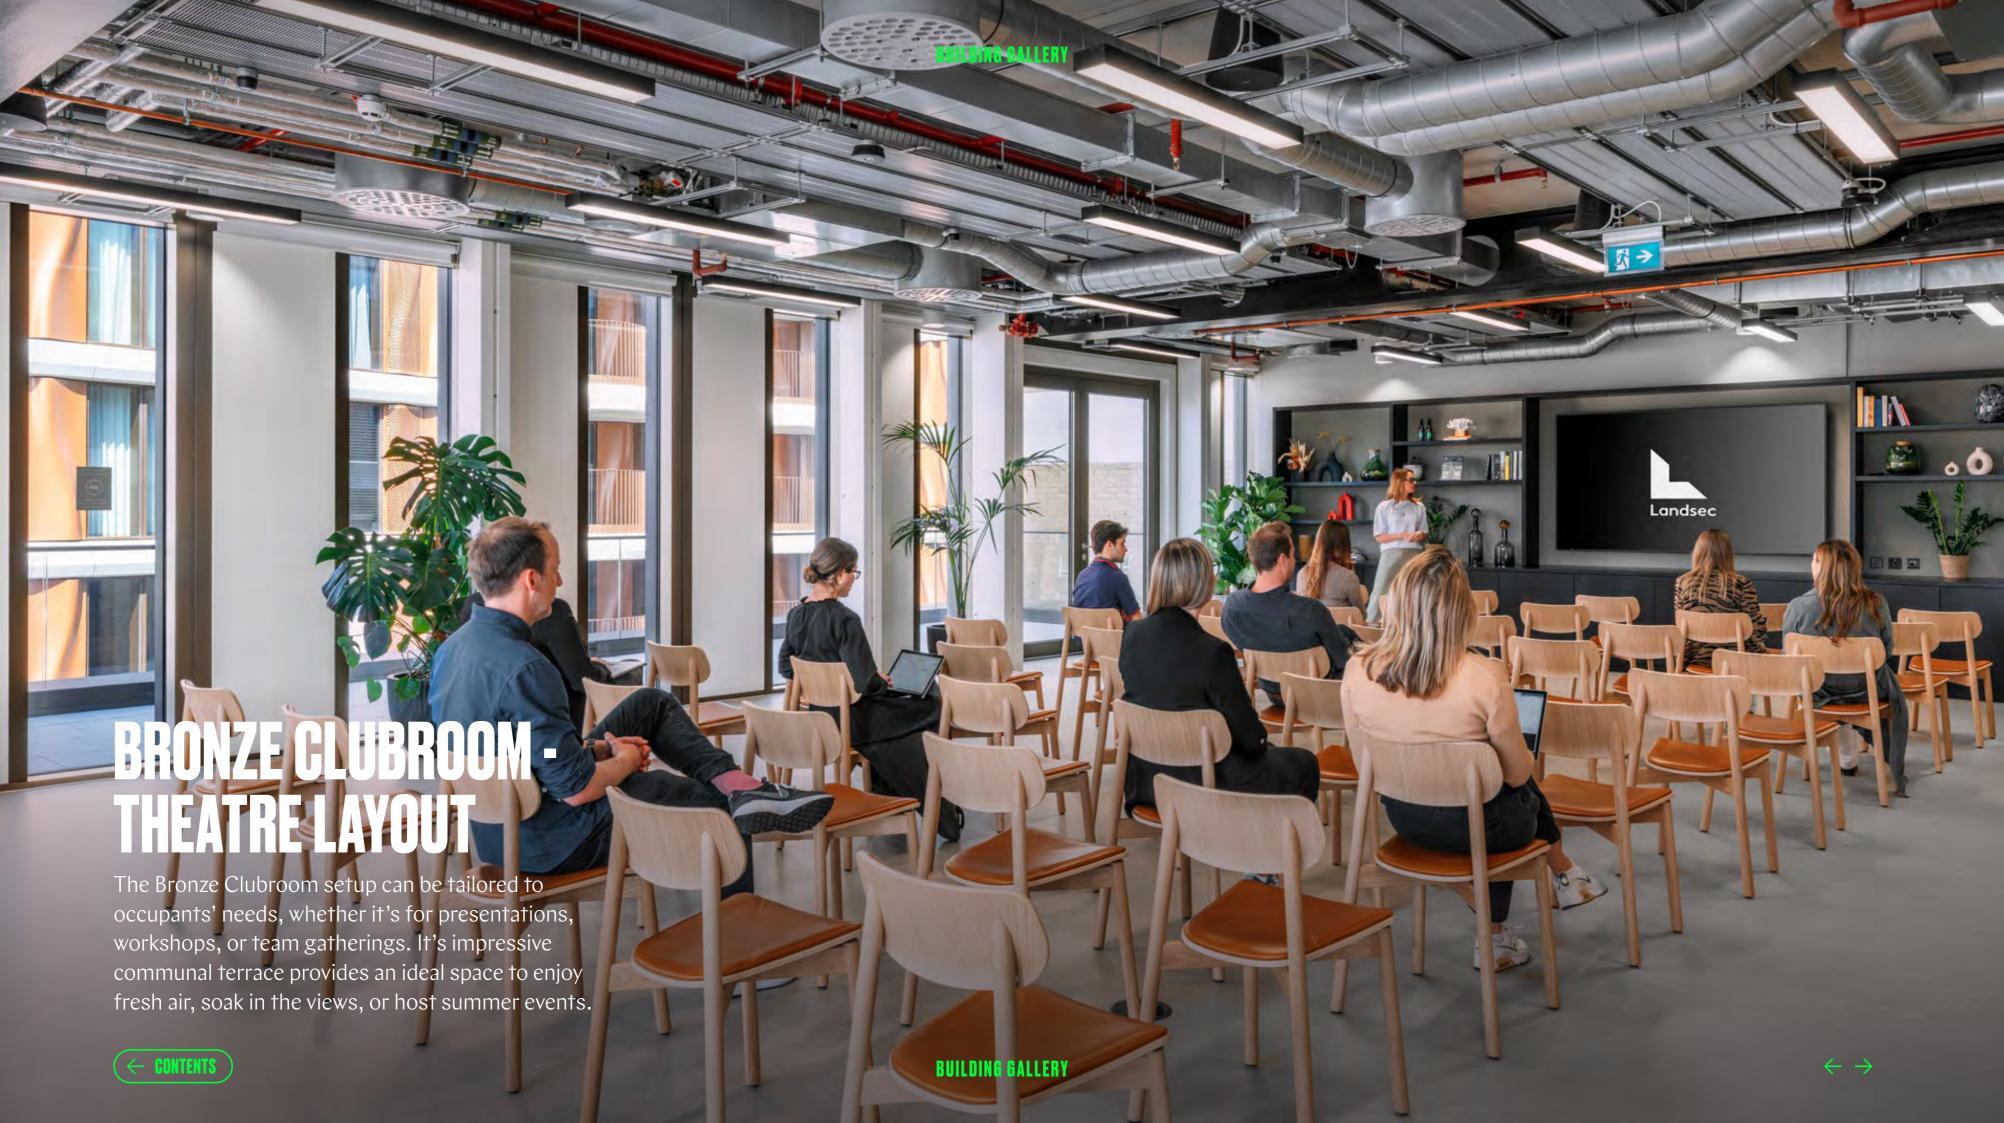

# FLOOR 7 – CLUBROOM 2,325 SQ FT COMMUNAL TERRACE APPROX 1,227 SQ FT

Courtyard

Sumner Street