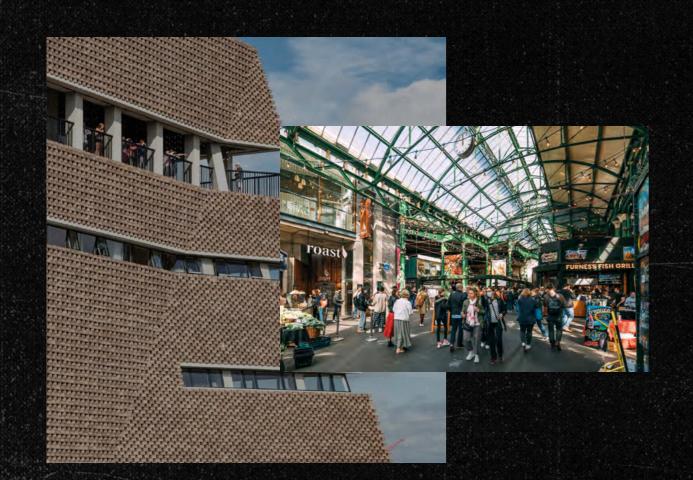

# LOCATION AND AMENITIES

LOCATION AND AMENITIES

The Forge is located south of the River Thames in vibrant Southwark, in an area steeped in character and authenticity.

### History & Culture

- 1 Golden Hinde
- 2 Hayward Gallery
- 3 National Theatre
- 4 Shakespeare's Globe
- 5 Southwark Cathedral
- 6 Southbank Centre
- 7 Tate Modern

### Street Food Markets

- 29 Blackfriars Road
- 30 Borough Market
- 31 Flat Iron
- 32 Gabriel's Wharf
- 33 Tabard Street Market
- 34 Vinegar Yard