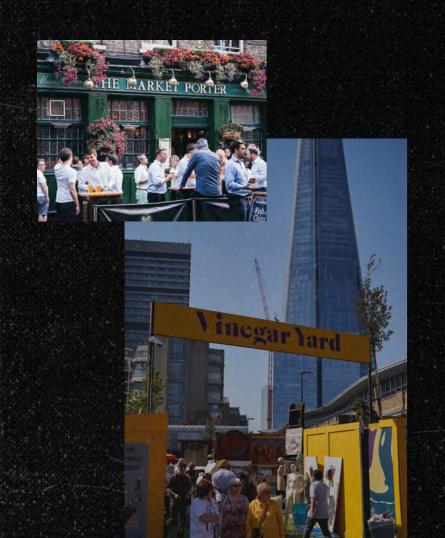

# LOCATION AND AMENITIES

LOCATION AND AMENITIES

The Forge is located south of the River Thames in vibrant Southwark, in an area steeped in character and authenticity.

### Food & Drink

- 8 12th Knot
- 9 Brindisa
- Casa do FrangoFranco Manca
- Old Union Yard Arches
- 43 Hawksmoor
- Jack's Bar
- Lyaness
- 16 Mc&Sons
- O'Ver Borough
- Oxo Tower
- 19 Roast
- 20 The Anchor & Hope
- 21 The Breakfast Club
- 22 The Colombian Coffee Co
- 23 The Refinery
- 24 The Wheatsheaf
- 25 The White Hart
- 26 Tonkotsu
- Union Street CaféSea Bird

### Street Food Markets

- 29 Blackfriars Road
- 30 Borough Market
- 31 Flat Iron
- 32 Gabriel's Wharf
- 33 Tabard Street Market
- 34 Vinegar Yard