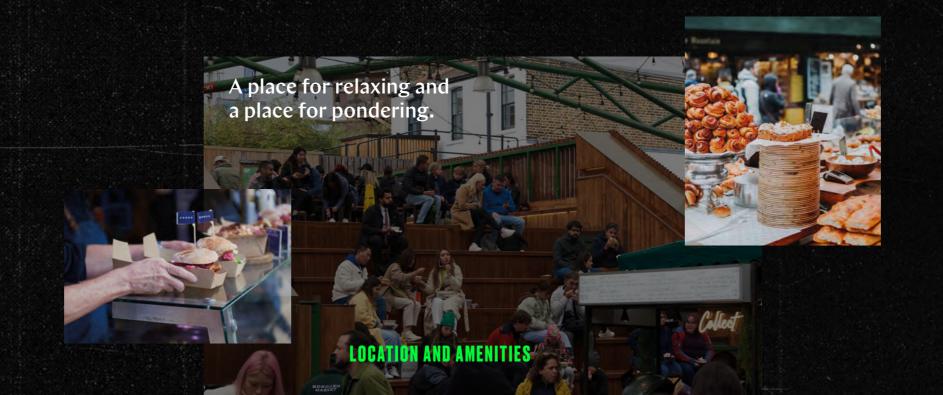

# LOCATION AND AMENITIES

LOCATION AND AMENITIES

The Forge is located south of the River Thames in vibrant Southwark, in an area steeped in character and authenticity.

# LOCAL AMENITIES

### Food & Drink

- 8 12th Knot
- 9 Brindisa
- Casa do FrangoFranco Manca
- Old Union Yard Arches
- 43 Hawksmoor
- Jack's Bar
- Lyaness
- 16 Mc&Sons
- O'Ver Borough
- Oxo Tower
- 19 Roast
- 20 The Anchor & Hope
- 21 The Breakfast Club
- 22 The Colombian Coffee Co
- 23 The Refinery
- 24 The Wheatsheaf
- 25 The White Hart
- 26 Tonkotsu
- Union Street CaféSea Bird

### Street Food Markets

- 29 Blackfriars Road
- 30 Borough Market
- 31 Flat Iron
- 32 Gabriel's Wharf
- 33 Tabard Street Market
- 34 Vinegar Yard