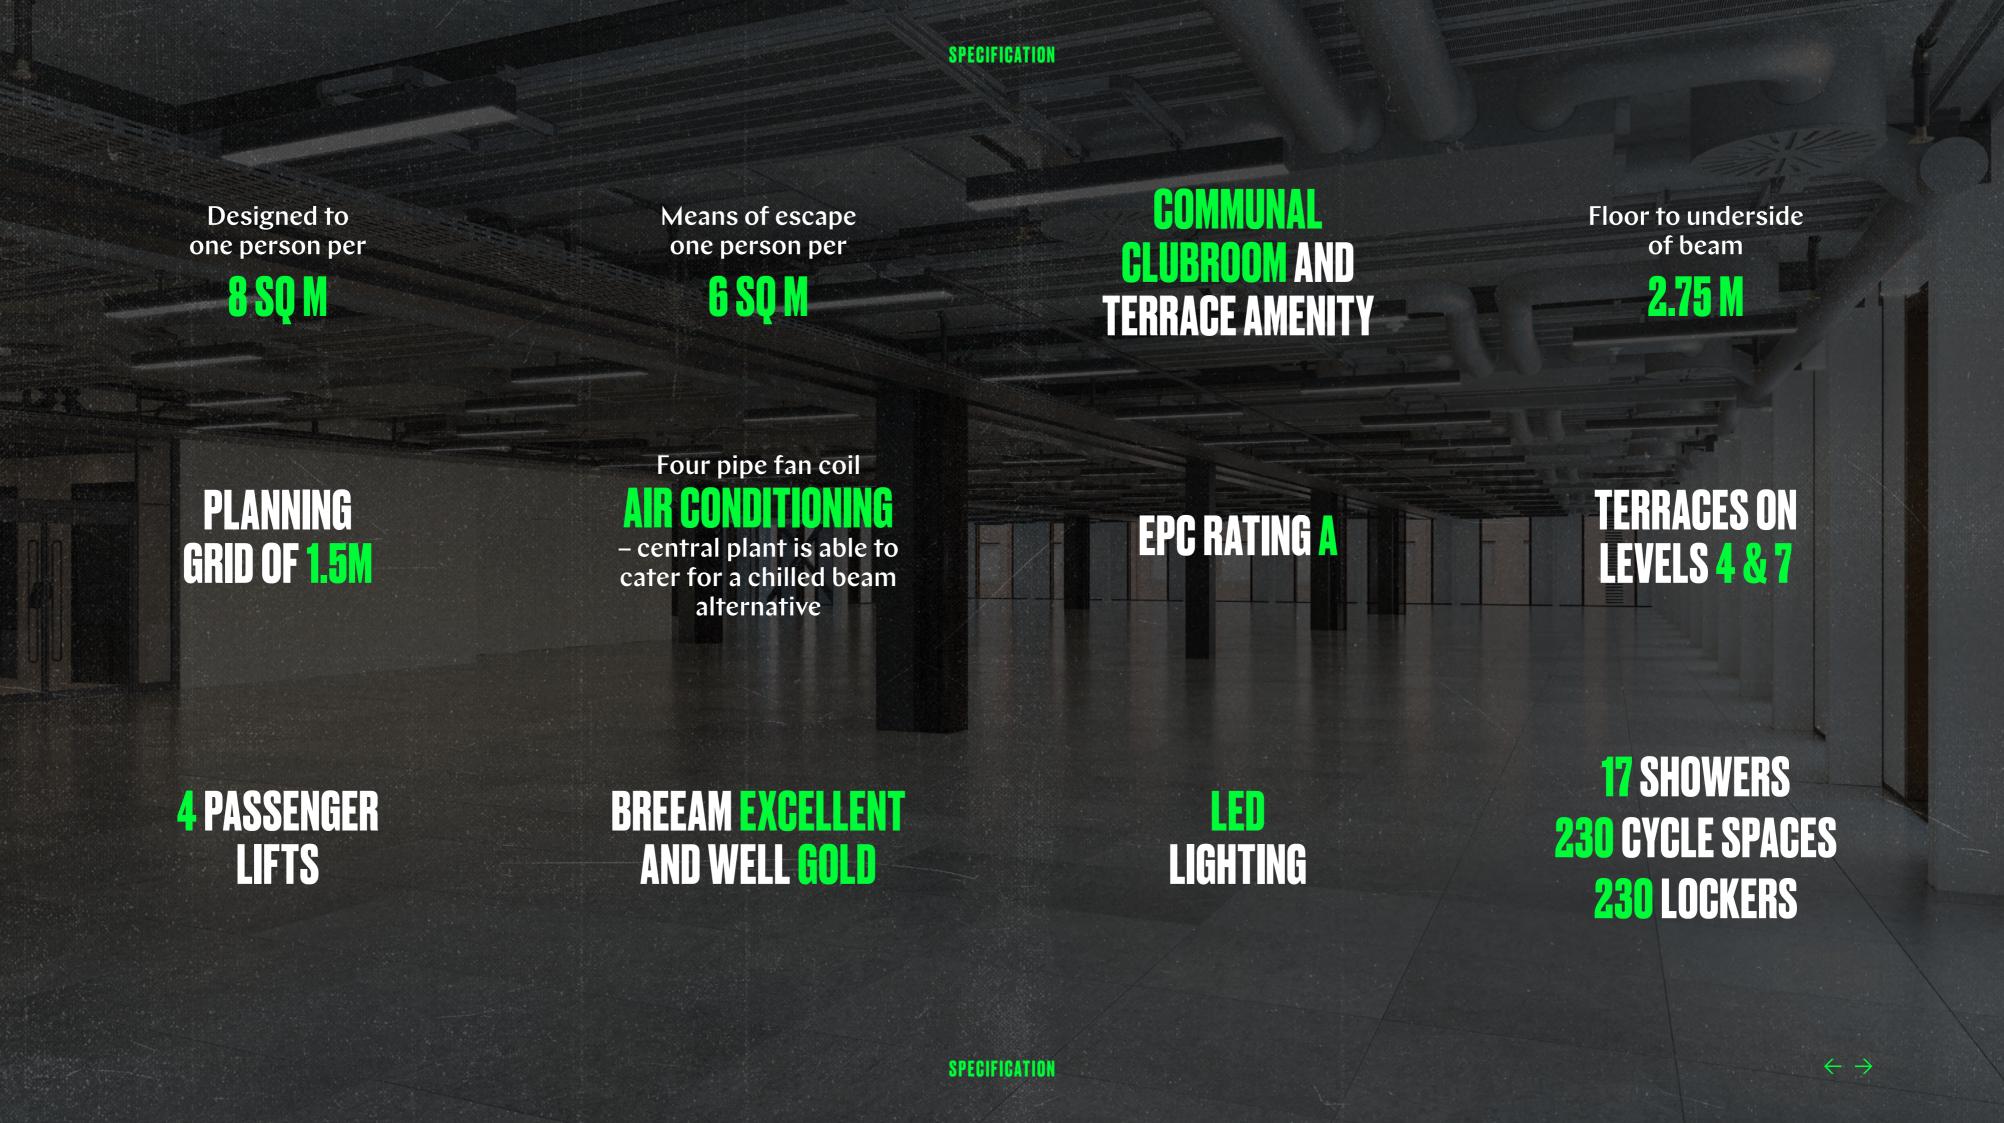

# 

64,000 sq ft premium
Cat A office space over
7 floors ranging from
6,500 sq ft - 14,300 sq ft

# BAKSI

49,000 sq ft flexible office, meeting & event space over 10 floors

All electric solution powered by

100%
renewable electricity

Diverting

100/0

of the building's waste from landfill

energy generated from fossil fuels, improving local air quality

Operate in line with the UK Green Building Council's framework definition of a

NET ZERO

carbon building

PV panels on the roof generating renewable electricity

298m2

of green roof resulting in significant biodiversity net gain for the area

# LOW CARBON

workplace will help you achieve your business climate change goals

Less primary steelwork and a 13% reduction in concrete compared to a traditional build

Reduced embodied carbon emissions by circa

24%

through our innovative construction method and material choice

# RECYCLED

materials further minimises embodied carbon

At least

75%

of building waste will be recycled

Confidence in a workspace powered by clean

ENERGY