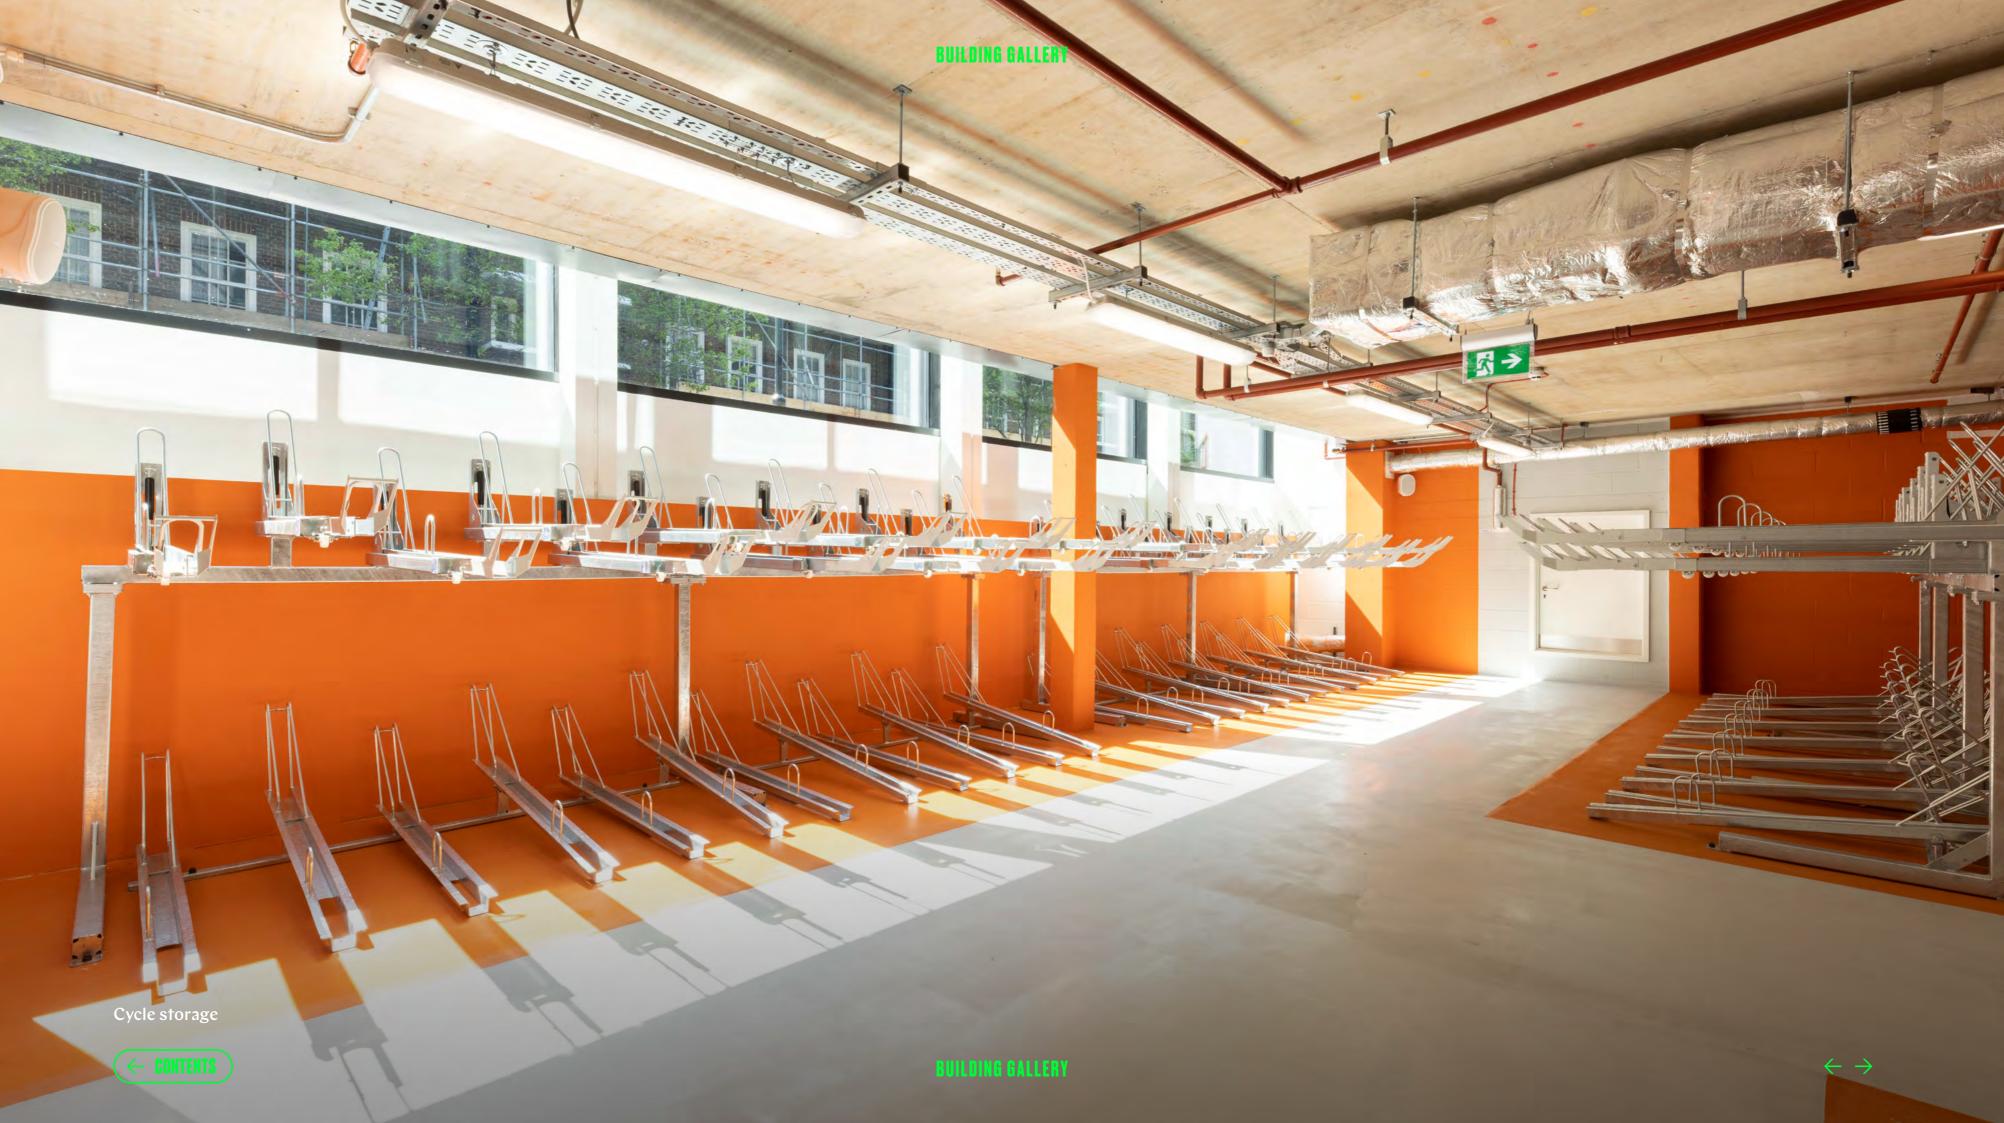

THE FORGE

BANKSIDE











**SUSTAINABLE PLACES** 

**CONNECTING COMMUNITIES** 

**REALISING POTENTIAL** 







## INTRODUCTION

The Forge offers 113,000 sq ft of grade A office space across two buildings, in the cultural hub of Bankside. Inspired by its industrial past and built for the future it is Landsec's first Net Zero Carbon development. With two boutique office buildings surrounding a public courtyard, this vibrant new space, is ready for you to put your stamp on it.

# 

64,000 sq ft premium
Cat A office space over
7 floors ranging from
6,500 sq ft - 14,300 sq ft

# BAKSI

49,000 sq ft flexible office, meeting & event space over 10 floors



































All electric solution powered by

100%
renewable electricity

Diverting

100/0

of the building's waste from landfill

energy generated from fossil fuels, improving local air quality

Operate in line with the UK Green Building Council's framework definition of a

NET ZERO

carbon building

PV panels on the roof generating renewable electricity

298m2

of green roof resulting in significant biodiversity net gain for the area

# LOW CARBON

workplace will help you achieve your business climate change goals

Less primary steelwork and a 13% reduction in concrete compared to a traditional build

Reduced embodied carbon emissions by circa

24%

through our innovative construction method and material choice

# RECYCLED

materials further minimises embodied carbon

At least

75%

of buildin