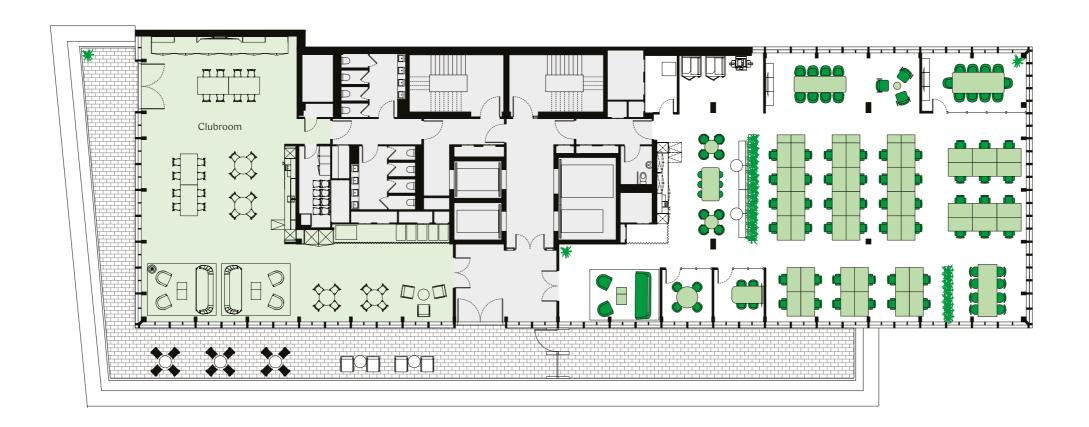

# FLOOR 7 – CLUBROOM 2,325 SQ FT COMMUNAL TERRACE APPROX 1,227 SQ FT

Courtyard

Sumner Street

# FLOORS 05 & 06 - 9,343 SQ FT EMPLOYEE AMENITY - MULTIPLE FLOOR OCCUPIER

Courtyard

**WORK SPACE SETTINGS** 

Open collaboration and shared work settings 32

Sumner Street

# PART FLOOR 07 –3,855 SQ FT FITTED - SINGLE FLOOR OCCUPIER

## Courtyard

**WORK SPACE SETTINGS** 

Open collaboration and shared work settings

96

Sumner Street

**Omnicom**Group

NORTON ROSE FULBRIGHT

Winckworth Sherwood