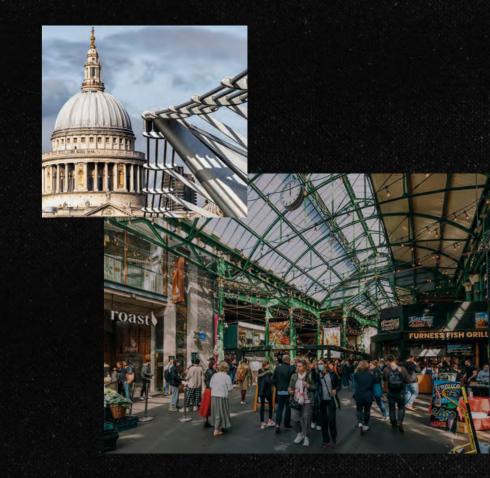

# LOCATION AND AMENITIES

LOCATION AND AMENITIES

The Forge is located south of the River Thames in vibrant Southwark, in an area steeped in character and authenticity.

### History & Culture

- 1 Golden Hinde
- 2 Hayward Gallery
- 3 National Theatre
- 4 Shakespeare's Globe
- 5 Southwark Cathedral
- 6 Southbank Centre
- 7 Tate Modern

### Street Food Markets

- 29 Blackfriars Road
- 30 Borough Market
- 31 Flat Iron
- 32 Gabriel's Wharf
- 33 Tabard Street Market
- 34 Vinegar Yard