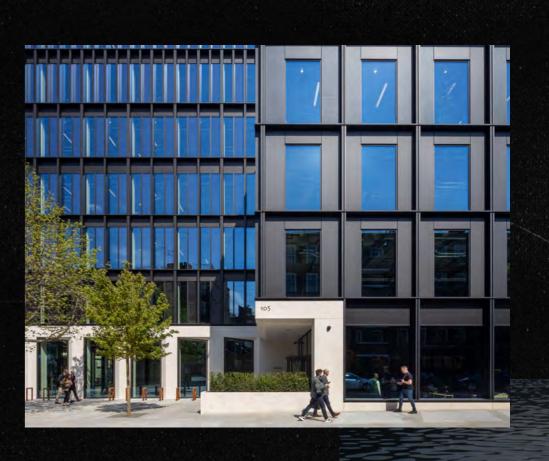

## INTRODUCTION

The Forge offers 113,000 sq ft of grade A office space across two buildings, in the cultural hub of Bankside. Inspired by its industrial past and built for the future it is Landsec's first Net Zero Carbon development. With two boutique office buildings surrounding a public courtyard, this vibrant new space, is ready for you to put your stamp on it.