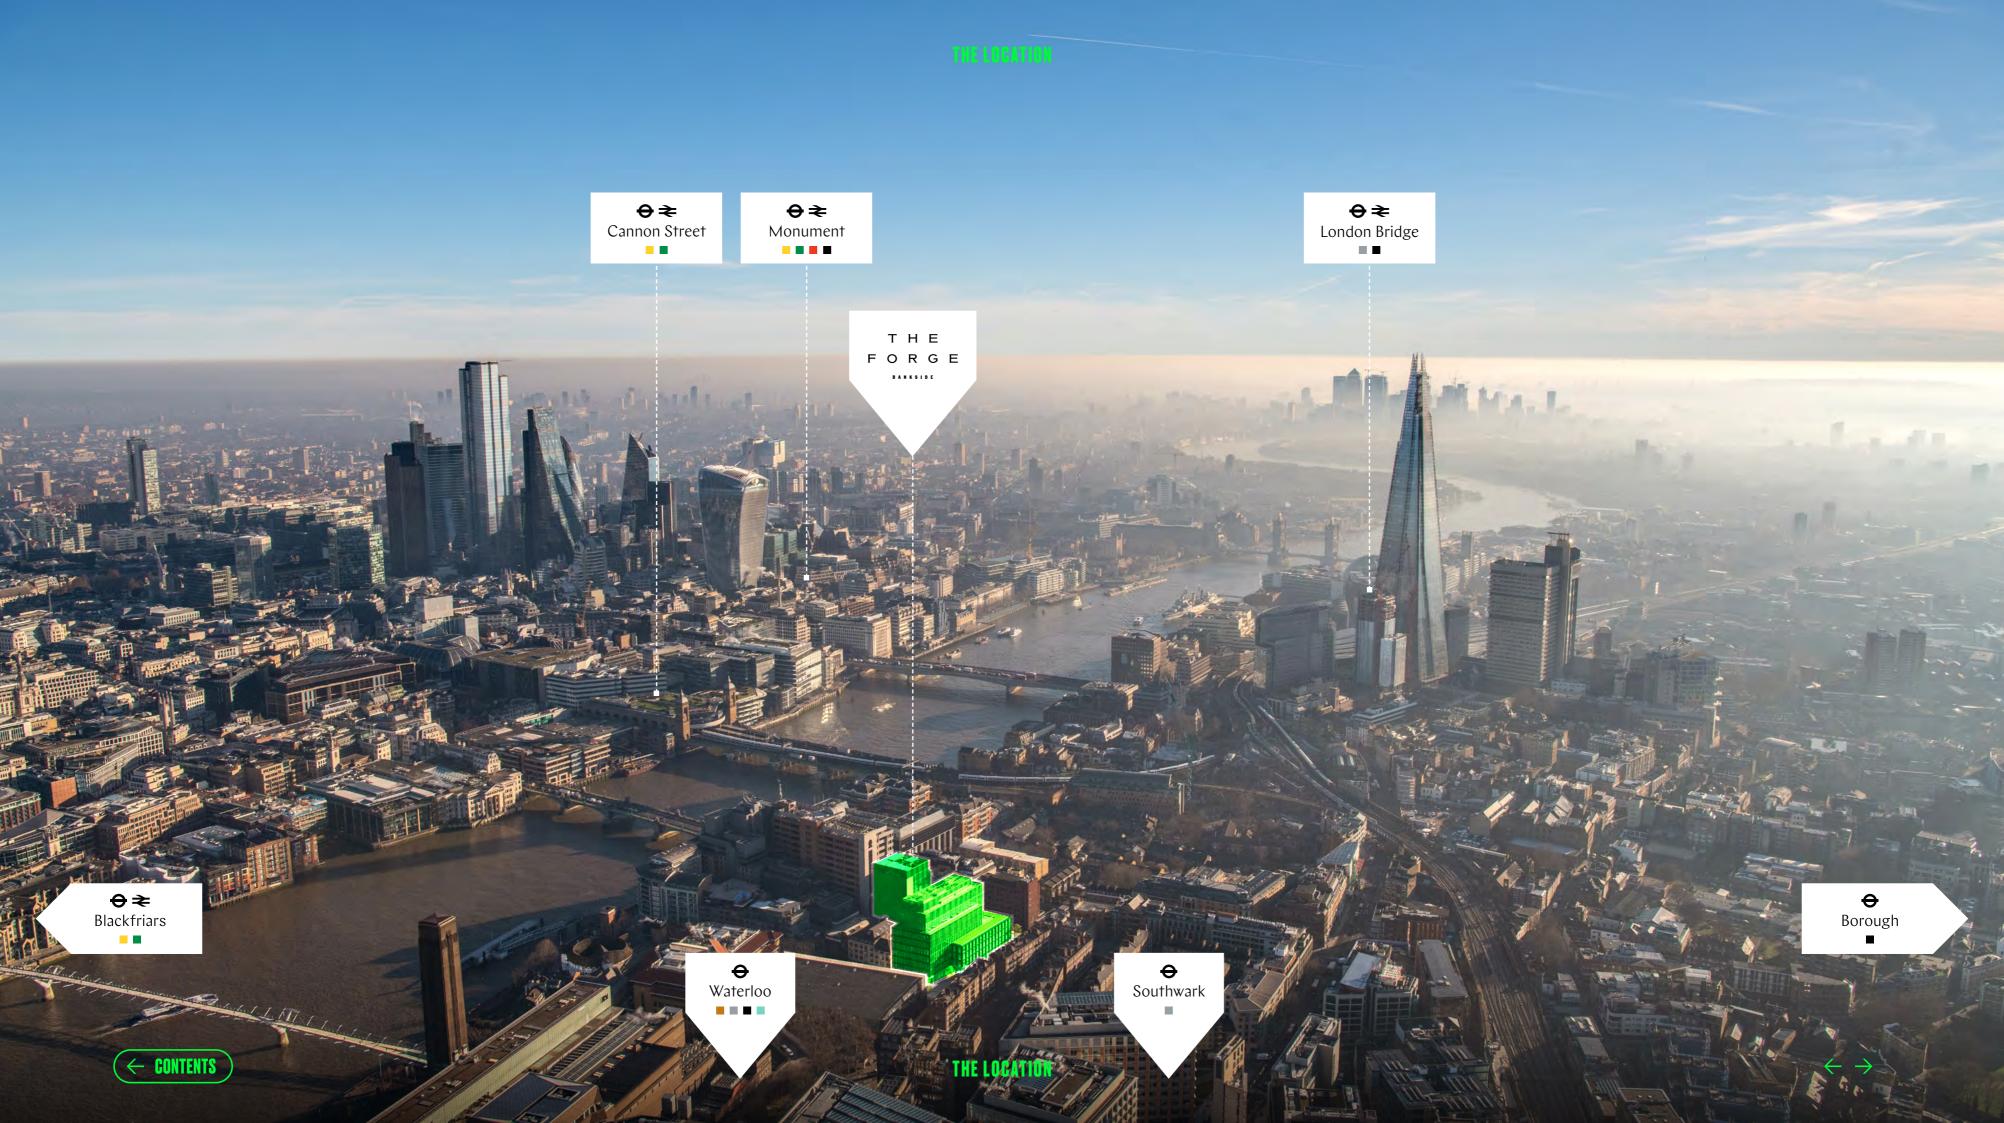

# LOCATION AND AMENITIES

LOCATION AND AMENITIES

The Forge is located south of the River Thames in vibrant Southwark, in an area steeped in character and authenticity.

## TRANSPORT

|       | LONDON BRIDGE | BLACKFRIARS | CANNON STREET | SOUTHWARK | BOROUGH | MONUMENT | WATERLOO | CITY THAMESLINK | CHARING CROSS |
|-------|---------------|-------------|---------------|-----------|---------|----------|----------|-----------------|---------------|
| Walk  | 8 mins        | 9 mins      | 11 mins       | 10 mins   | 12 mins | 15 mins  | 18 mins  | 19 mins         | 31 mins       |
| Cycle | 5 mins        | 7 mins      | 6 mins        | 5 mins    | 5 mins  | 8 mins   | 11 mins  | 9 mins          | 15 mins       |

All walking and cycling journey times are calculated from The Forge via Google.