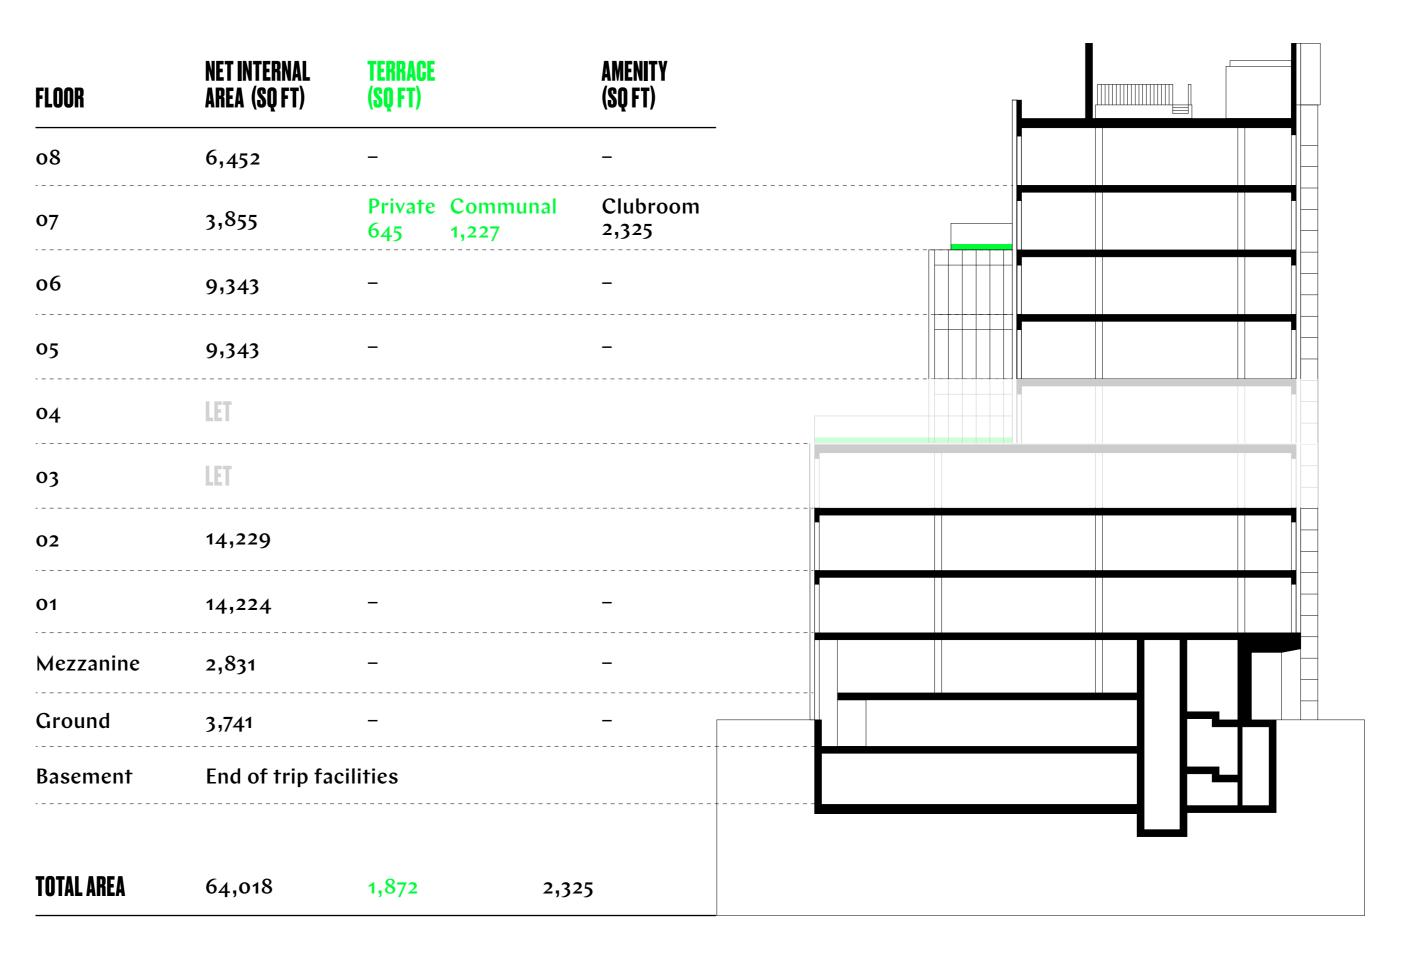

# SCHEDULE OF AREAS

# **BRONZE BUILDING**

**GROUND FLOOR** 

**3,741 SQ FT** 

MEZZANINE 2,831 SQ FT

Courtyard

Sumner Street

# FLOORS 01

14,224 SQ FT

# FLOORS 02

14,229 SQ FT

# FLOORS 05-06 9,343 SQ FT

# FLOOR 7 – CLUBROOM 2,325 SQ FT COMMUNAL TERRACE APPROX 1,227 SQ FT

Courtyard

Sumner Street