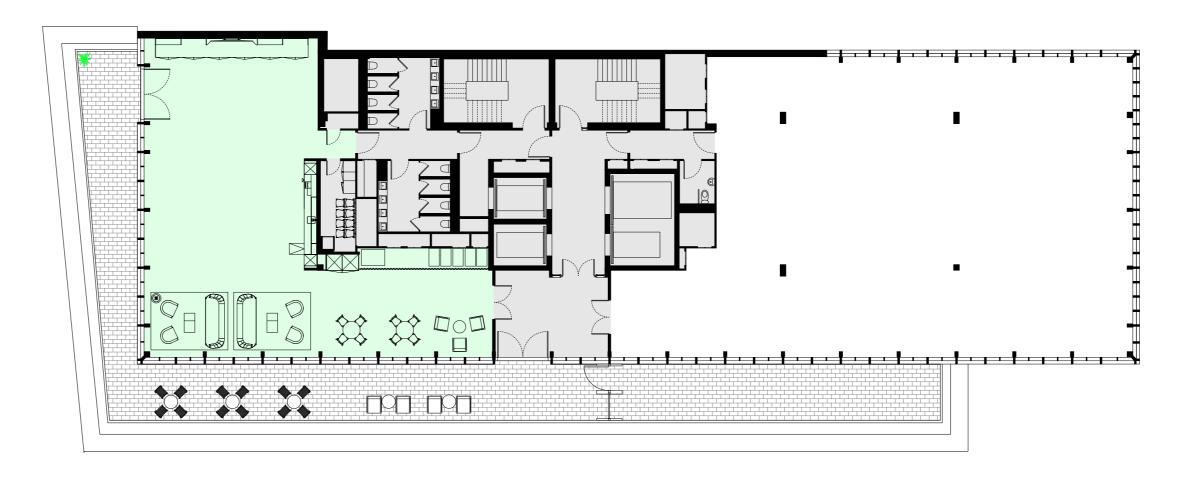

------|----------|-----------------|---------------|
| Walk  | 8 mins        | 9 mins      | 11 mins       | 10 mins   | 12 mins | 15 mins  | 18 mins  | 19 mins         | 31 mins       |
| Cycle | 5 mins        | 7 mins      | 6 mins        | 5 mins    | 5 mins  | 8 mins   | 11 mins  | 9 mins          | 15 mins       |

All walking and cycling journey times are calculated from The Forge via Google.





# 



# SCHEDULE OF AREAS

# **BRONZE BUILDING**









**GROUND FLOOR** 

**3,741 SQ FT** 

MEZZANINE 2,831 SQ FT

Courtyard



Sumner Street







# FLOORS 01

14,224 SQ FT

# FLOORS 02

14,229 SQ FT

# Courtyard



Sumner Street







# FLOORS 05-06 9,343 SQ FT



# Courtyard



Sumner Street





# FLOOR 7 – CLUBROOM 2,325 SQ FT COMMUNAL TERRACE APPROX 1,227 SQ FT







Courtyard



Sumner Street











# Courtyard



Sumner Street





# SPAGEPLANS



# FLOORS 05 & 06 - 9,343 SQ FT EMPLOYEE AMENITY - MULTIPLE FLOOR OCCUPIER



Courtyard



**WORK SPACE SETTINGS** 

Open collaboration and shared work settings 32

Sumner Street







# PART FLOOR 07 –3,855 SQ FT FITTED - SINGLE FLOOR OCCUPIER



## Courtyard



**WORK SPACE SETTINGS** 

Open collaboration and shared work settings

96

Sumner Street







**Omnicom**Group

NORTON ROSE FULBRIGHT

Winckworth Sherwood



Ogilvy





HALEON









# HARRY FOSTER

o7808 908202 harry.foster@landsec.com

USP..

# BEN FISHER

o7810 676168 ben@usp.london

# MARK FISHER

07899 895710 mark@usp.london

# **RUPERT COWLING**

o7736 880317 rupert@usp.london

# CBRE

# DAVID PEROWNE

07739 814720 david.perowne@cbre.com

# HAN