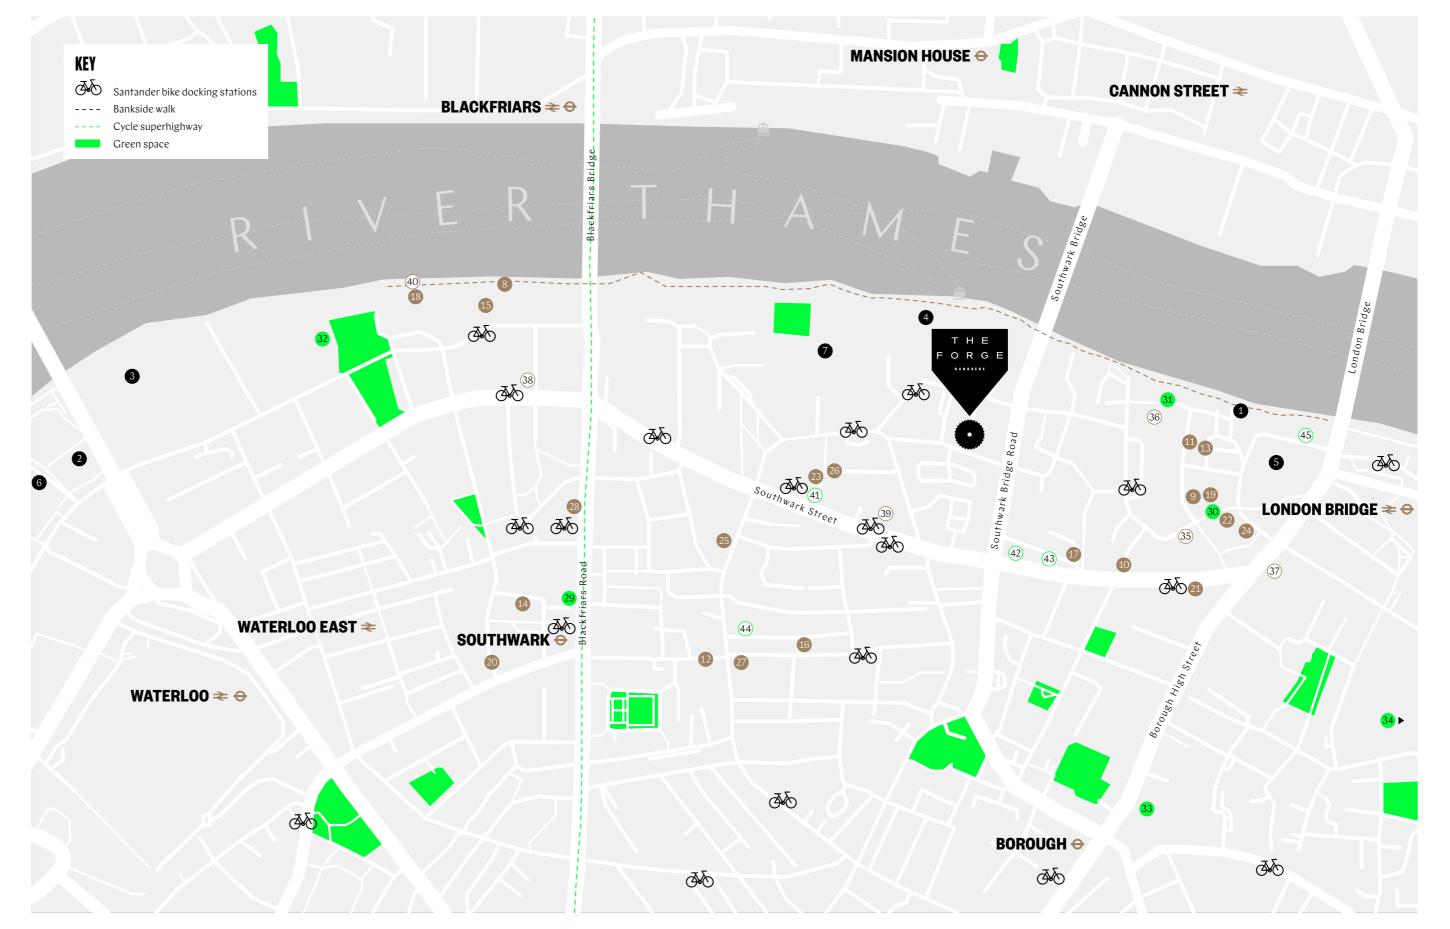

# LOCATION AND AMENITIES

LOCATION AND AMENITIES

The Forge is located south of the River Thames in vibrant Southwark, in an area steeped in character and authenticity.

# LOCAL AMENITIES

### History & Culture

- 1 Golden Hinde
- 2 Hayward Gallery
- 3 National Theatre
- 4 Shakespeare's Globe
- 5 Southwark Cathedral
- 6 Southbank Centre
- 7 Tate Modern

### Food & Drink

- 8 12th Knot
- 9 Brindisa
- Casa do FrangoFranco Manca
- Old Union Yard Arches
- 43 Hawksmoor
- Jack's Bar
- Lyaness
- 16 Mc&Sons
- O'Ver Borough
- Oxo Tower
- 19 Roast
- 20 The Anchor & Hope
- 21 The Breakfast Club
- 22 The Colombian Coffee Co
- 23 The Refinery
- 24 The Wheatsheaf
- 25 The White Hart
- 26 Tonkotsu
- Union Street CaféSea Bird

### Street Food Markets

- 29 Blackfriars Road
- 30 Borough Market
- 31 Flat Iron
- 32 Gabriel's Wharf
- 33 Tabard Street Market
- 34 Vinegar Yard

### Retail

- 35 Aesop
- 36 Borough Yards
- ③ London Bridge Station Retail
- 38 Little Waitrose & Partners
- 39 M&S Simply Food
- 40 Amazon Fresh

### Wellbeing

- (41) Bankside Fit Hub
- 42 F45 Training
- 43 The Fitting Rooms
- 44) The Ring Boxing Club
- 45 The Secret Boxing Gym