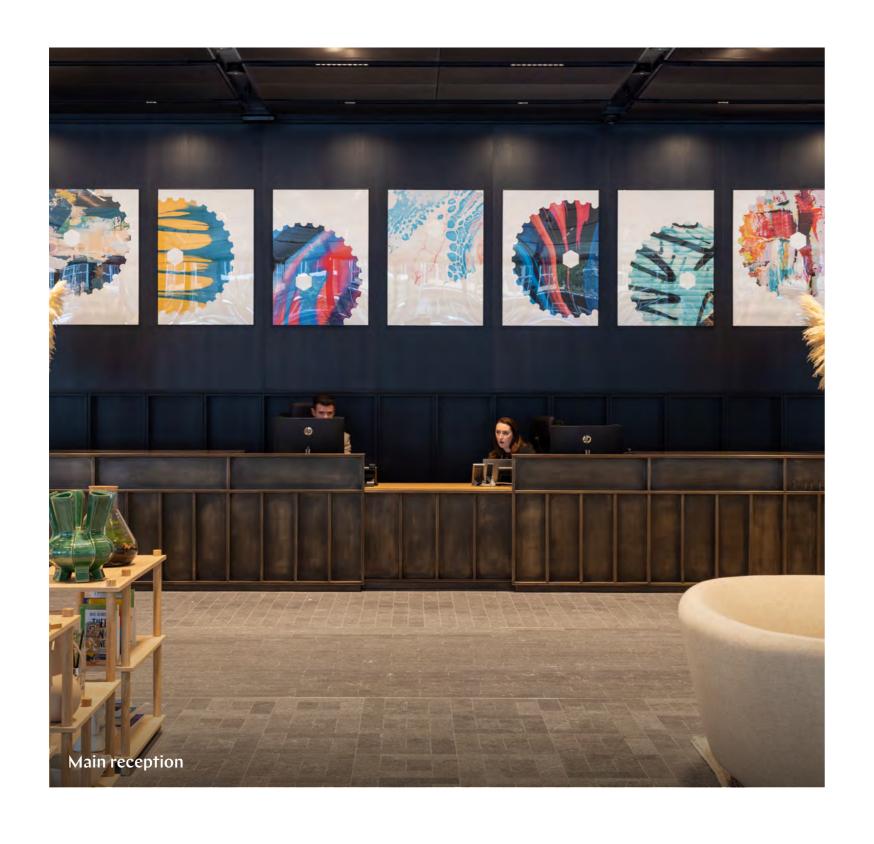

## INTRODUCTION

The Forge offers 113,000 sq ft of grade A office space across two buildings, in the cultural hub of Bankside. Inspired by its industrial past and built for the future it is Landsec's first Net Zero Carbon development. With two boutique office buildings surrounding a public courtyard, this vibrant new space, is ready for you to put your stamp on it.