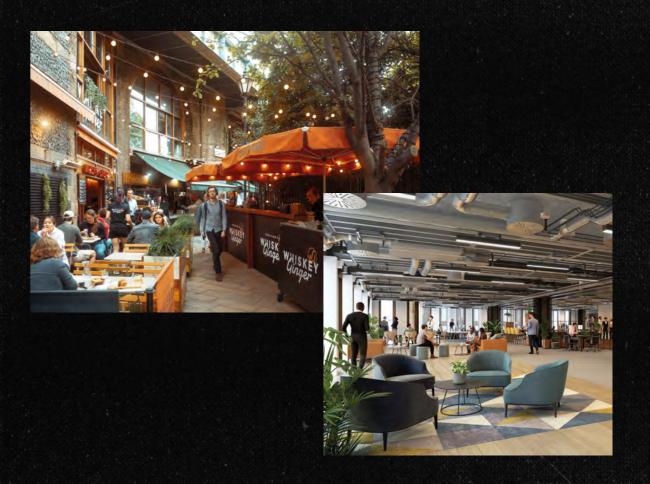

### Food & Drink

- 8 12th Knot
- 9 Brindisa
- Casa do FrangoFranco Manca
- Old Union Yard Arches
- 43 Hawksmoor
- Jack's Bar
- Lyaness
- 16 Mc&Sons
- O'Ver Borough
- Oxo Tower
- 19 Roast
- 20 The Anchor & Hope
- 21 The Breakfast Club
- 22 The Colombian Coffee Co
- 23 The Refinery
- 24 The Wheatsheaf
- 25 The White Hart
- 26 Tonkotsu
- Union Street CaféSea Bird

### Street Food Markets

- 29 Blackfriars Road
- 30 Borough Market
- 31 Flat Iron
- 32 Gabriel's Wharf
- 33 Tabard Street Market
- 34 Vinegar Yard