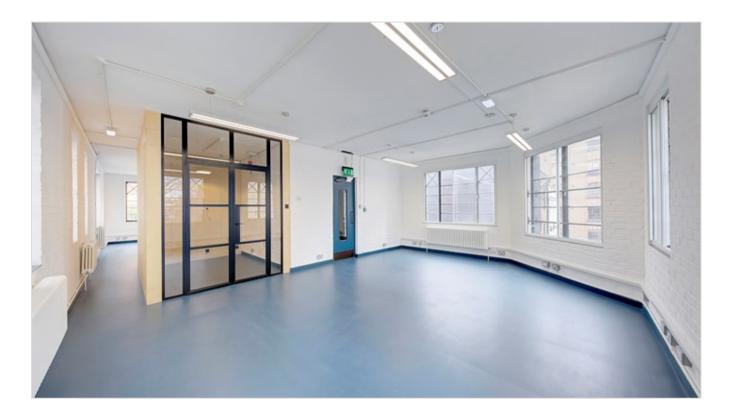

The 2nd floor is available to let. The floor has a high ceilings and excellent natural light from large windows on all elevations. There is a glass fronted meeting room and a well appointed kitchenette (including fridge and dishwasher).

The office is presented unfurnished but can be offered furnished upon request with up to 22 desk positions.