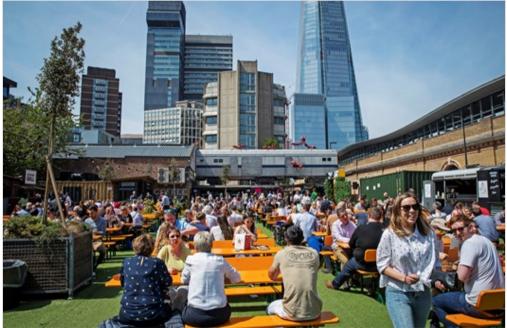

# TWO MINUTES' WALK FROM LONDON BRIDGE STATION

This former warehouse property is situated in an attractive private gated courtyard off Weston Street, two minute's walk from London Bridge station.

The property comprises an attractive former warehouse building over ground and two upper floors. There is an outdoor seating area in the courtyard, adjacent to the building.