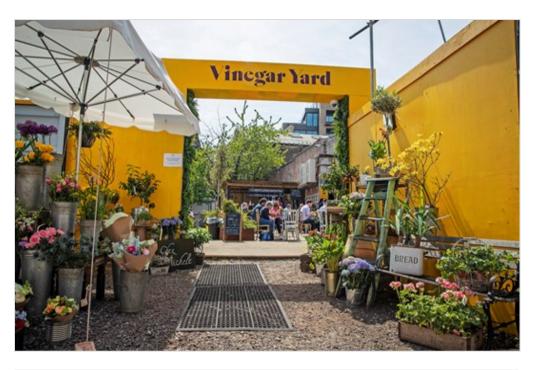

There is a superb selection of restaurants, cafes and bars in this locality including at Borough Market, Vinegar Yard and Bermondsey Street, all within 5 minutes walk.