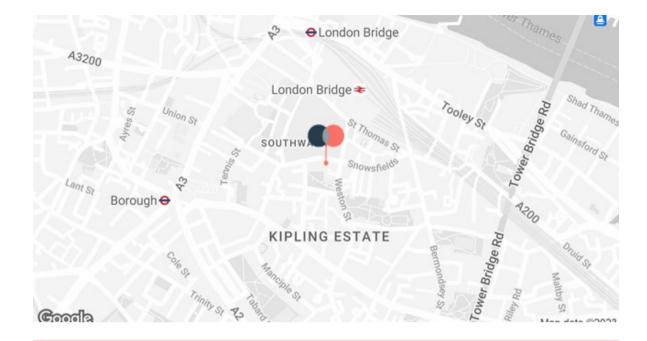

#### Location

79 Weston Street benefits from outstanding transport connections being situated approximately two minutes' walk from London Bridge station. London Bridge provides mainline services as well as Jubilee and Northern Underground lines.