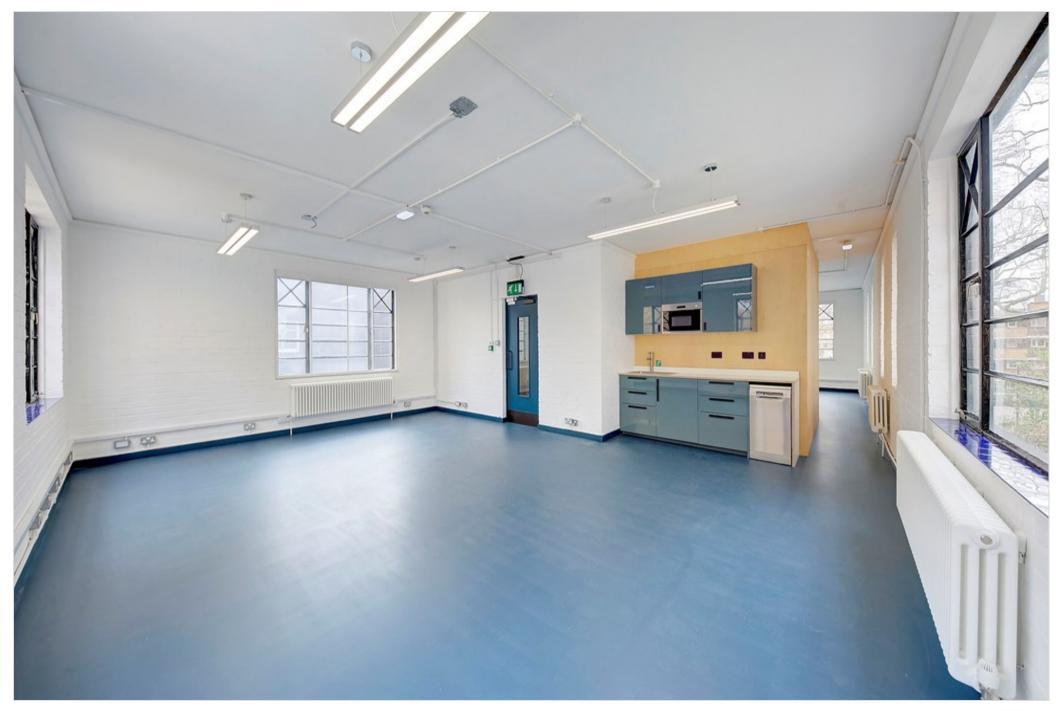

The 2nd floor is available to let. The floor has a high ceilings and excellent natural light from large windows on all elevations. There is a glass fronted meeting room and a well appointed kitchenette (including fridge and dishwasher).

The office is presented unfurnished but can be offered furnished upon request with up to 22 desk positions.