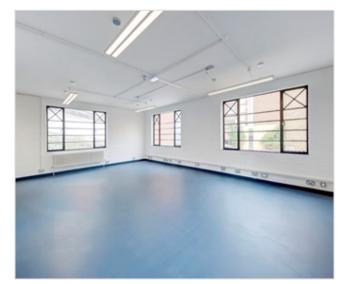

The 2nd floor is available to let. The floor has a high ceilings and excellent natural light from large windows on all elevations. There is a glass fronted meeting room and a well appointed kitchenette (including fridge and dishwasher).

The office is presented unfurnished but can be offered furnished upon request with up to 22 desk positions.