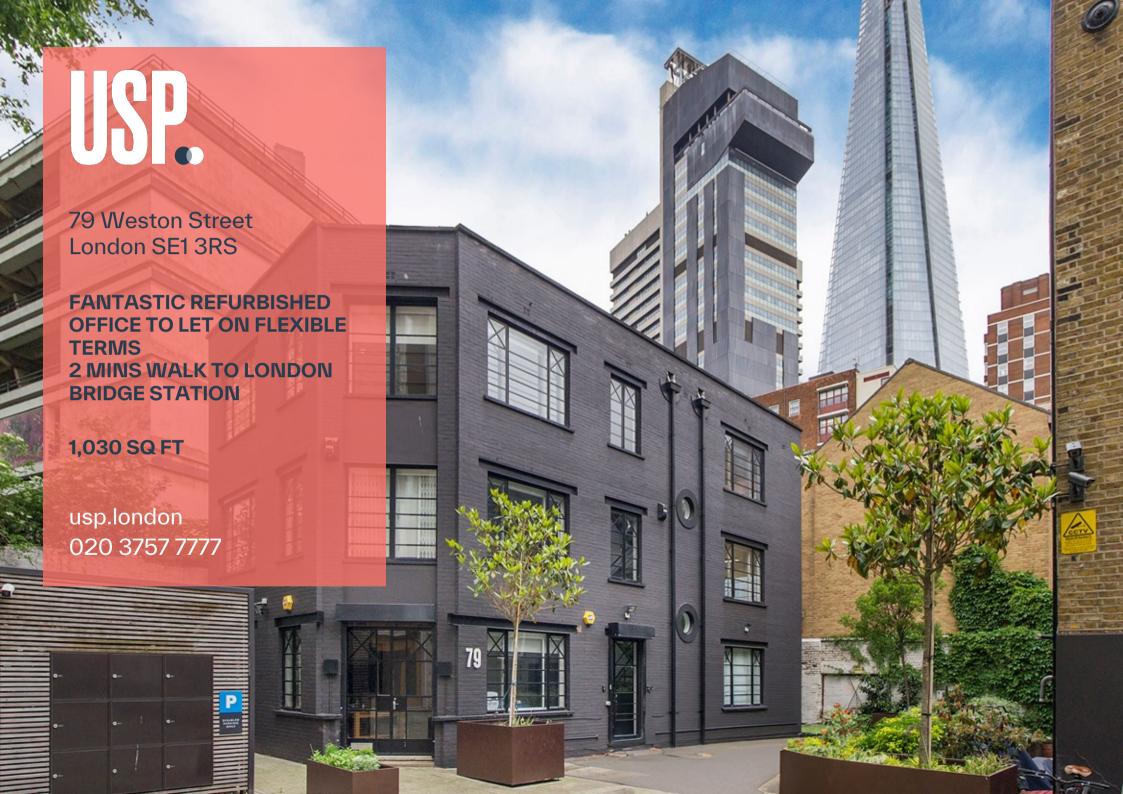

# TWO MINUTES' WALK FROM LONDON BRIDGE STATION

This former warehouse property is situated in an attractive private gated courtyard off Weston Street, two minute's walk from London Bridge station.

The property comprises an attractive former warehouse building over ground and two upper floors. There is an outdoor seating area in the courtyard, adjacent to the building.

#### Location

79 Weston Street benefits from outstanding transport connections being situated approximately two minutes' walk from London Bridge station. London Bridge provides mainline services as well as Jubilee and Northern Underground lines.