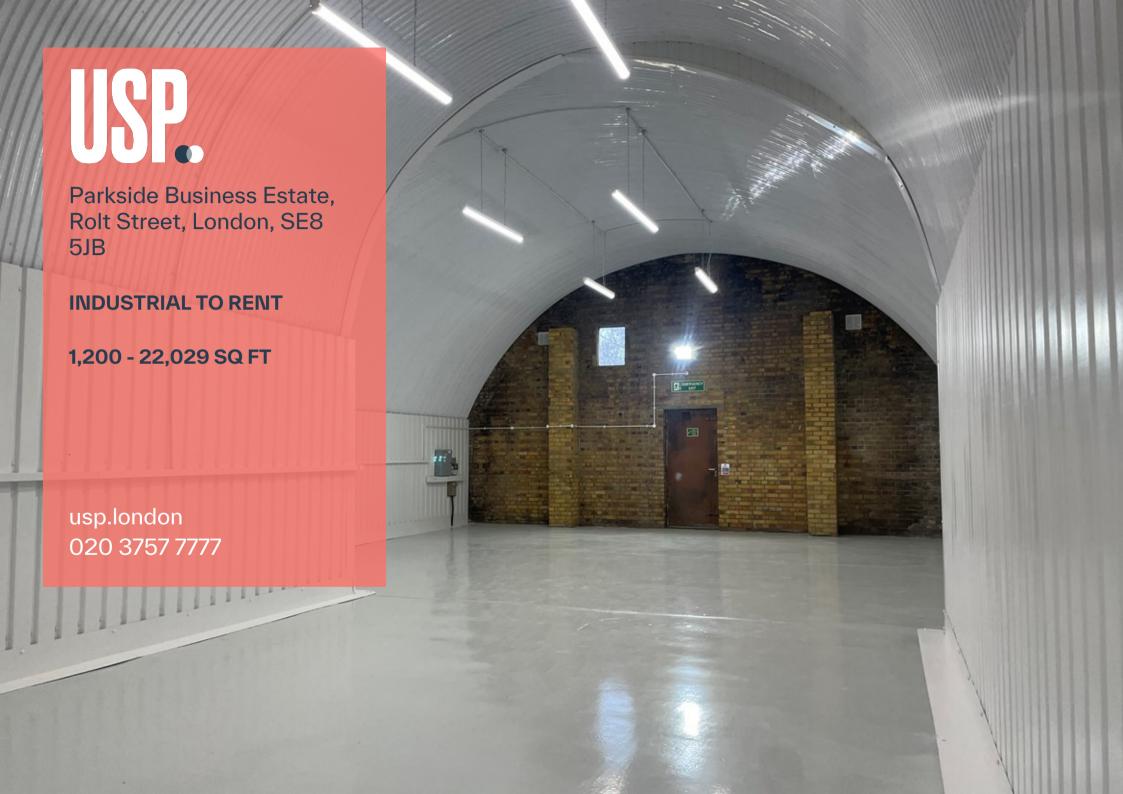

### **RAILWAY ARCHES TO RENT**

These newly refurbished units benefit from separate personnel entrances, WC's, full apex lining, and strip lighting as well as three-phase power supply. The estate also benefits from 24 hour CCTV monitoring. Several properties are available.