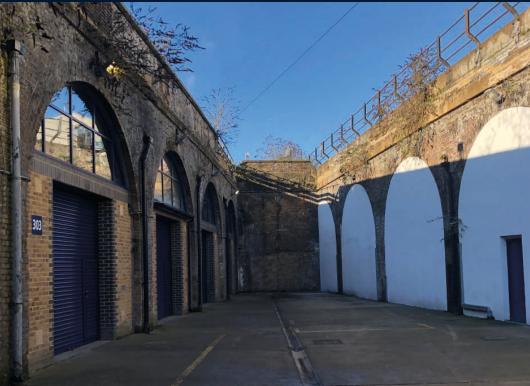

### A SELF-CONTAINED RUN OF ARCHES WITH DEDICATED YARD SUITABLE FOR A VARIETY OF USES.

The site comprises of 5 arches, all of which are serviced with 3 phase power supplies, water and electric roller shutters. Part-glazed infills provide good natural light. The yard is secured and accessed by its own gates with further secure access off Rolt Street. The arches in the immediate vicinity are occupied by a wide range of uses including workshops, studios and distributors amongst other uses.