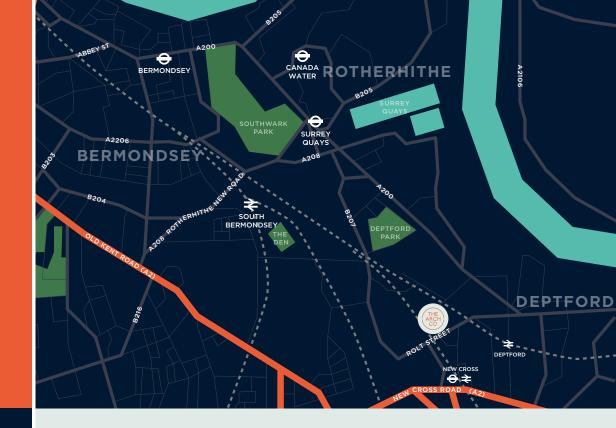

### A RARE SITE AVAILABLE WITH A SELF-CONTAINED YARD LOCATED IN-BETWEEN SURREY QUAYS AND DEPTFORD.

This property is situated off Rolt Street, accessed via Abinger Grove and Evelyn Street providing excellent transport links. Vehicular transport links provide access to Central London via the A2/A200 and further South and East via the A2/A206. Multiple public transport links facilitate ease of access to the Overground, Underground and National Rail network via Surrey Quays, Canada Water, New Cross and Deptford stations.

### **DRIVE TIMES**

| Deptford<br>Station            | 4 mins (0.8 miles)    |  |
|--------------------------------|-----------------------|--|
| New<br>Cross<br>Station        | 4 mins (0.8 miles)    |  |
| South<br>Bermondsey<br>Station | 5 mins (0.9 miles)    |  |
| Surrey<br>Quays<br>Station     | 6 mins (1.4 miles)    |  |
| Central<br>London              | • 40 mins (5.9 miles) |  |