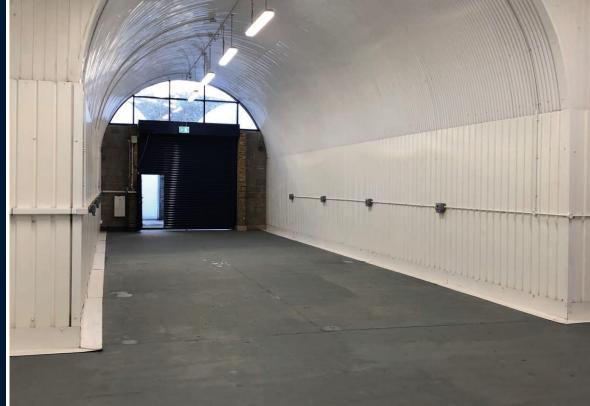

### A SELF-CONTAINED RUN OF ARCHES WITH DEDICATED YARD SUITABLE FOR A VARIETY OF USES.

The site comprises of 5 arches, all of which are serviced with 3 phase power supplies, water and electric roller shutters. Part-glazed infills provide good natural light. The yard is secured and accessed by its own gates with further secure access off Rolt Street. The arches in the immediate vicinity are occupied by a wide range of uses including workshops, studios and distributors amongst other uses.