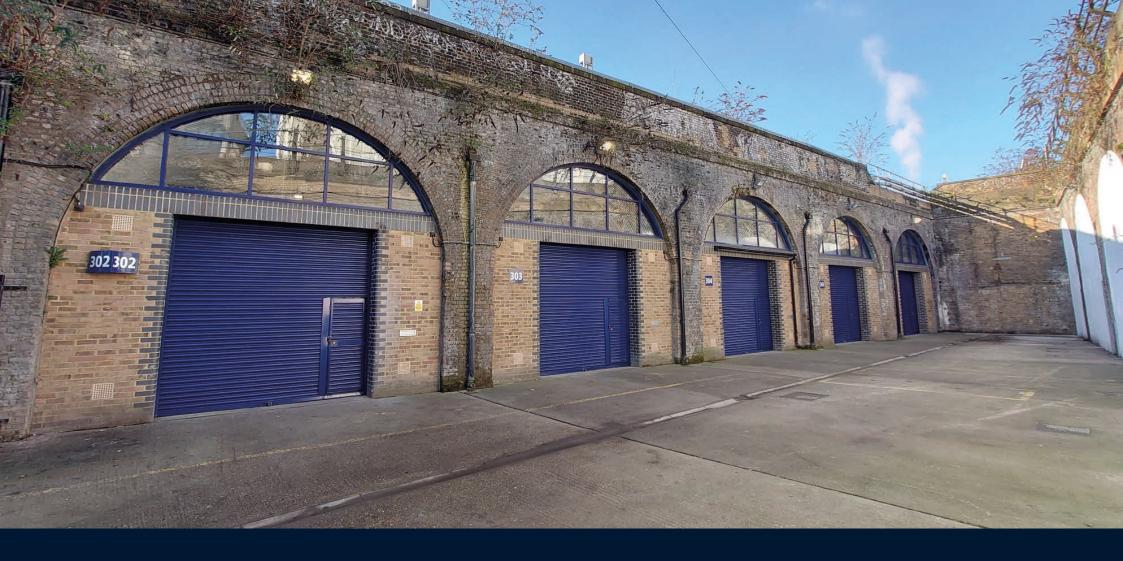

### A SELF-CONTAINED RUN OF ARCHES WITH DEDICATED YARD SUITABLE FOR A VARIETY OF USES.

The site comprises of 5 arches, all of which are serviced with 3 phase power supplies, water and electric roller shutters. Part-glazed infills provide good natural light. The yard is secured and accessed by its own gates with further secure access off Rolt Street. The arches in the immediate vicinity are occupied by a wide range of uses including workshops, studios and distributors amongst other uses.

# ACCOMMODATION

| ARCH  | SQ M   | SQ FT |
|-------|--------|-------|
| 302   | 93.24  | 1,004 |
| 303   | 152.73 | 1,644 |
| 304   | 119.08 | 1,282 |
| 305   | 112.25 | 1,208 |
| 306   | 152.73 | 1,644 |
| TOTAL | 630.03 | 6,782 |
| YARD  | 288.54 | 3,106 |