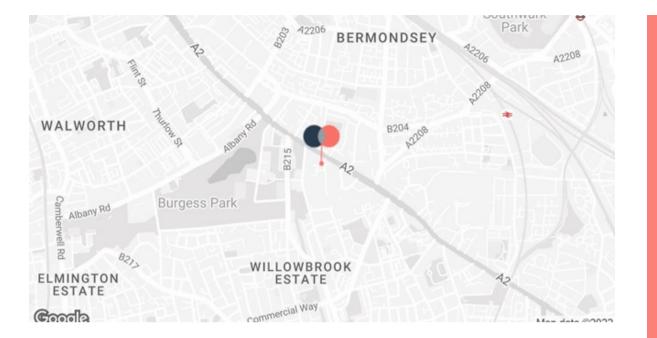

The building is also only a short distance from London Bridge, Bermondsey, Peckham, and Elephant & Castle, all of which are served by a number of frequent bus routes along Old Kent Road. Access into Central London is provided by the A2 and is located close to key industrial areas in this part of South London.

Vibrant amenities include Peckham Levels, Frank's Cafe, Maltby Street Market and Mercarto Metropolitano.

Subject to contract. USP for themselves and the vendor of this property give notice that these particulars do not form, or form part of, any offer or contract. They are intended to give fair description of the property and whilst every effort has been made to ensure their accuracy this cannot be guaranteed. Any intending purchaser must therefore satisfy themselves by inspection or otherwise. Neither USP, nor any of its employees, has any authority to make or give any further representations or warranty whatsoever in relation to this property. All prices and rents quoted are net of vat.