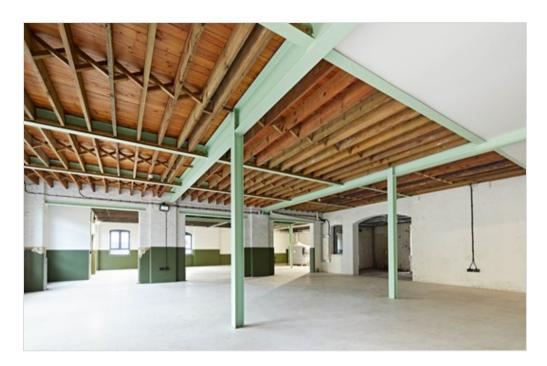

## Amenities

| Attractive warehouse building | Comprehensively refurbished              |  |
|-------------------------------|------------------------------------------|--|
| Ceiling heights up to 5m      | Courtyard entrance                       |  |
| Openable windows              | 10 external doors for access and loading |  |
| Roller shutter security       | On site parking                          |  |

## INDUSTRIAL/WAREHOUSE UNITS TO LET

The Bottle Factory is a former ginger beer bottle factory, located on Ossory Road, just off the Old Kent Road in the London Borough of Southwark. With the immediate area benefiting from extensive future regeneration plans, The Bottle Factory will create new work shops/distribution hub in this exciting part of South East London.