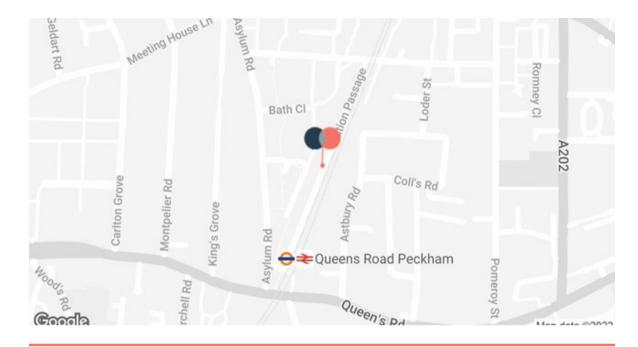

#### Restaurant/Retail Premises to Rent.

Presented is a rare opportunity to acquire a newly refurbished arch space on Queen's Road Peckham Station. The property is ready for immediate occupation.

Located quite literally a few steps from the entrance of Queen's Road Peckham train station, this arch provides a prime location for any food & beverage type business. As well as the train station link, there are multiple bus routes which provide access to the rest of South and Central London.