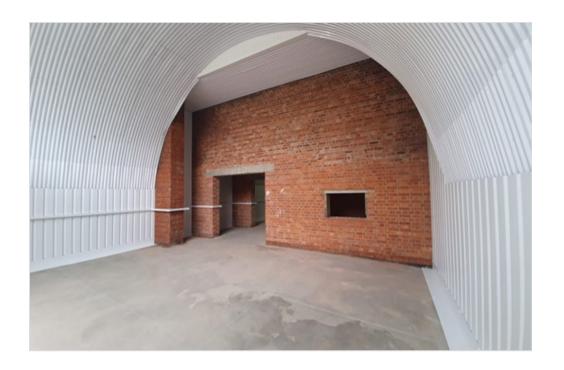

#### Restaurant/Retail Premises to Rent.

Presented is a rare opportunity to acquire a newly refurbished arch space on Queen's Road Peckham Station. The property is ready for immediate occupation.

Located quite literally a few steps from the entrance of Queen's Road Peckham train station, this arch provides a prime location for any food & beverage type business. As well as the train station link, there are multiple bus routes which provide access to the rest of South and Central London.

The property is complete with three-phase power & water supply in a completed condition, providing a blank canvas for prospective fitouts.