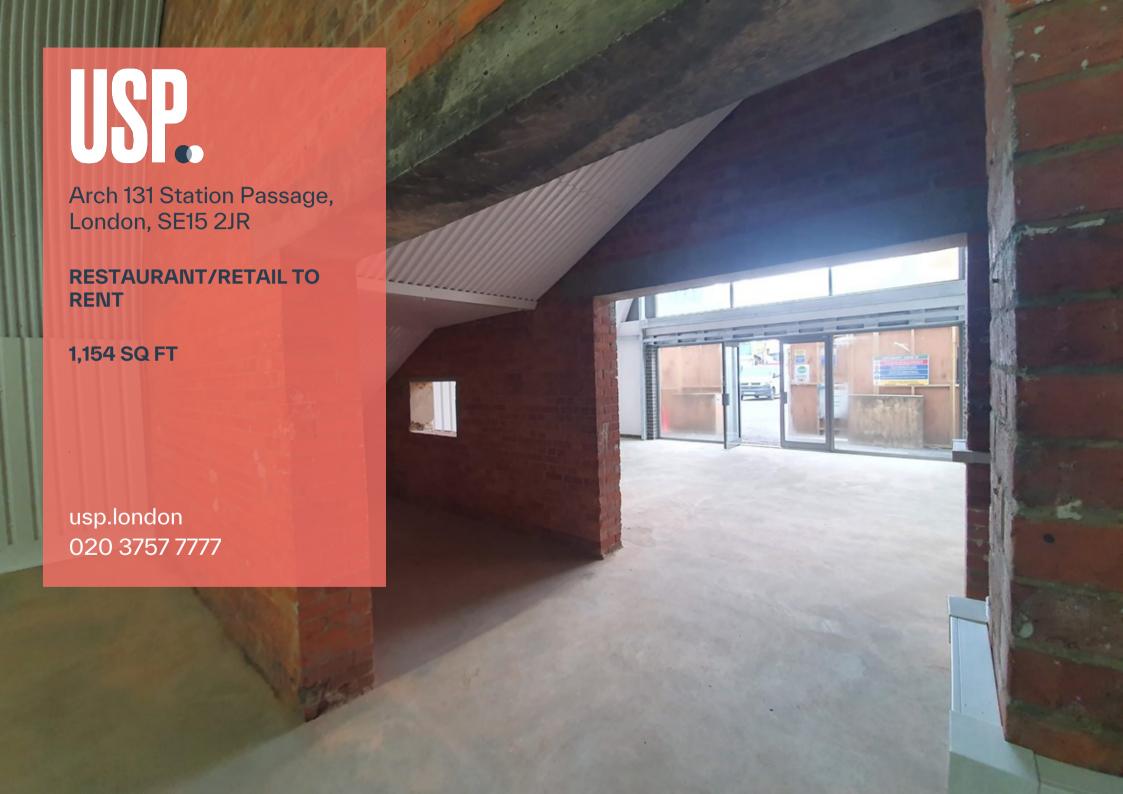

#### Restaurant/Retail Premises to Rent.

Presented is a rare opportunity to acquire a newly refurbished arch space on Queen's Road Peckham Station. The property is ready for immediate occupation.

Located quite literally a few steps from the entrance of Queen's Road Peckham train station, this arch provides a prime location for any food & beverage type business. As well as the train station link, there are multiple bus routes which provide access to the rest of South and Central London.

The property is complete with three-phase power & water supply in a completed condition, providing a blank canvas for prospective fitouts.