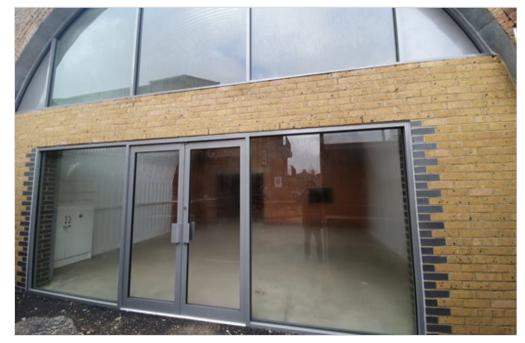

#### Restaurant/Retail Premises to Rent.

Presented is a rare opportunity to acquire a newly refurbished arch space on Queen's Road Peckham Station. The property is ready for immediate occupation.

Located quite literally a few steps from the entrance of Queen's Road Peckham train station, this arch provides a prime location for any food & beverage type business. As well as the train station link, there are multiple bus routes which provide access to the rest of South and Central London.

The property is complete with three-phase power & water supply in a completed condition, providing a blank canvas for prospective fitouts.