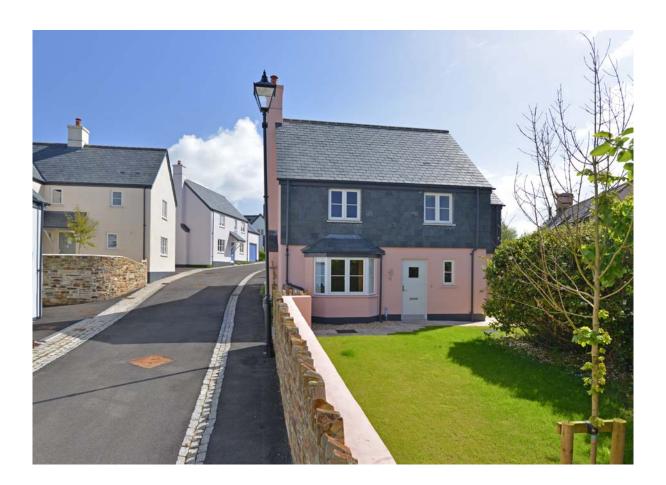

## No. I I

No. I I Brooklea Lane is a unique, detached three bedroom house with family bedroom, ensuite and cloakroom. The house has a large open plan living/dining/kitchen space, separate utility room and is well positioned, looking down the lane and over nearby farmland.

There is a large integral garage with additional outside space adjacent. External access to the garden is possible from both sides of the property.