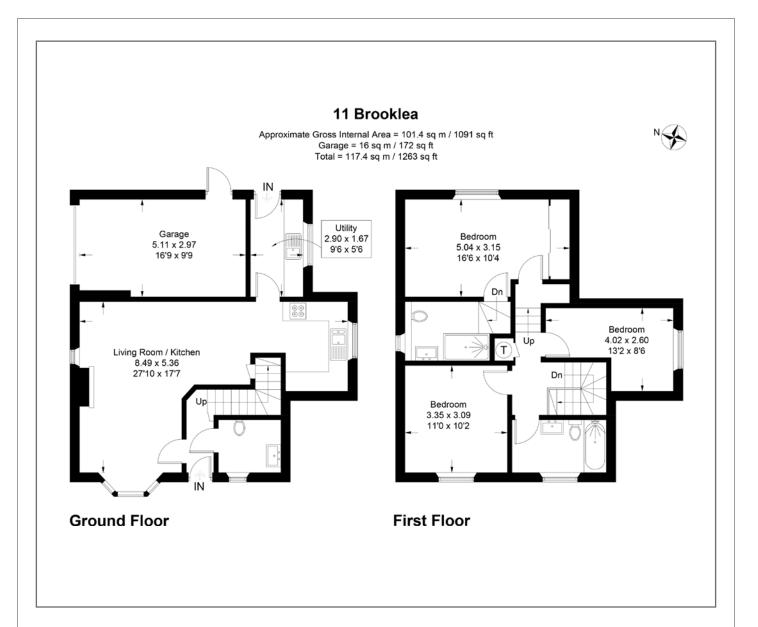

## No. I I

No. I I Brooklea Lane is a unique, detached three bedroom house with family bedroom, ensuite and cloakroom. The house has a large open plan living/dining/kitchen space, separate utility room and is well positioned, looking down the lane and over nearby farmland.

There is a large integral garage with additional outside space adjacent. External access to the garden is possible from both sides of the property.