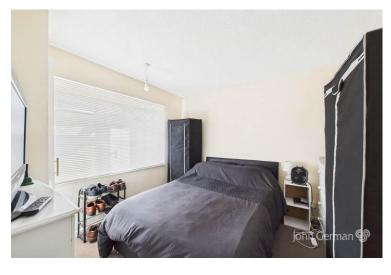

Completing the ground floor accommodation is a large open plan lounge diner with double aspect windows, laminate flooring and an electric heater.

On the first floor are two double bedrooms and a good sized single with electric heaters served by a modern bathroom fully tiled bathroom fitted with a full three piece suite comprising low flush WC, pedestal wash hand basin, panelled bath with shower over, wall mounted electric fan heater and extractor fan.