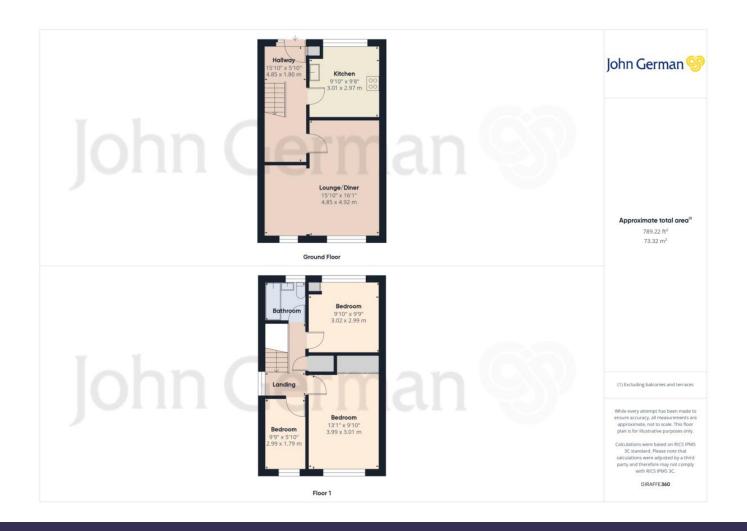

Internally entrance to the property is via an entrance hallway with a built-in storage cupboard, electric heater and stairs rising to the first floor.

Doors lead off to the ground floor living spaces starting with the spacious kitchen fitted with a range of base and eye level units with roll edge work surfaces and tiled splashbacks, inset stainless steel sink unit with mixer tap, built in oven and hob, an under counter fridge and freezer, and washing machine are all included in the sale.

Completing the ground floor accommodation is a large open plan lounge diner with double aspect windows, laminate flooring and an electric heater.

On the first floor are two double bedrooms and a good sized single with electric heaters served by a modern bathroom fully tiled bathroom fitted with a full three piece suite comprising low flush WC, pedestal wash hand basin, panelled bath with shower over, wall mounted electric fan heater and extractor fan.