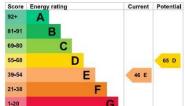

Sewerage: Heating: Electric

(Purchasers are advised to satisfy themselves as to their suitability).

**Broadband type:** 

See Ofcom link for speed: <a href="https://checker.ofcom.org.uk/">https://checker.ofcom.org.uk/</a>