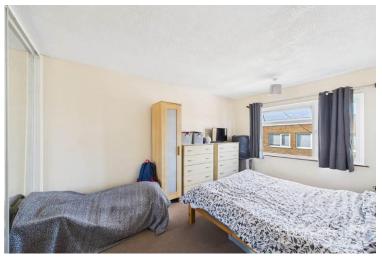

Completing the ground floor accommodation is a large open plan lounge diner with double aspect windows, laminate flooring and an electric heater.

On the first floor are two double bedrooms and a good sized single with electric heaters served by a modern bathroom fully tiled bathroom fitted with a full three piece suite comprising low flush WC, pedestal wash hand basin, panelled bath with shower over, wall mounted electric fan heater and extractor fan.