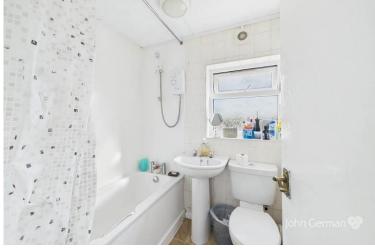

Completing the ground floor accommodation is a large open plan lounge diner with double aspect windows, laminate flooring and an electric heater.

On the first floor are two double bedrooms and a good sized single with electric heaters served by a modern bathroom fully tiled bathroom fitted with a full three piece suite comprising low flush WC, pedestal wash hand basin, panelled bath with shower over, wall mounted electric fan heater and extractor fan.