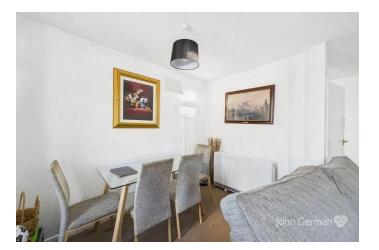

Completing the ground floor accommodation is a large open plan lounge diner with double aspect windows, laminate flooring and an electric heater.

On the first floor are two double bedrooms and a good sized single with electric heaters served by a modern bathroom fully tiled bathroom fitted with a full three piece suite comprising low flush WC, pedestal wash hand basin, panelled bath with shower over, wall mounted electric fan heater and extractor fan.