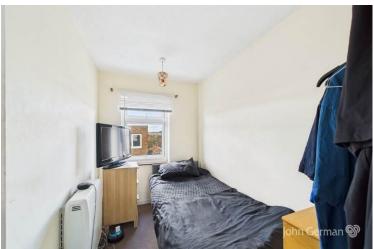

Completing the ground floor accommodation is a large open plan lounge diner with double aspect windows, laminate flooring and an electric heater.

On the first floor are two double bedrooms and a good sized single with electric heaters served by a modern bathroom fully tiled bathroom fitted with a full three piece suite comprising low flush WC, pedestal wash hand basin, panelled bath with shower over, wall mounted electric fan heater and extractor fan.