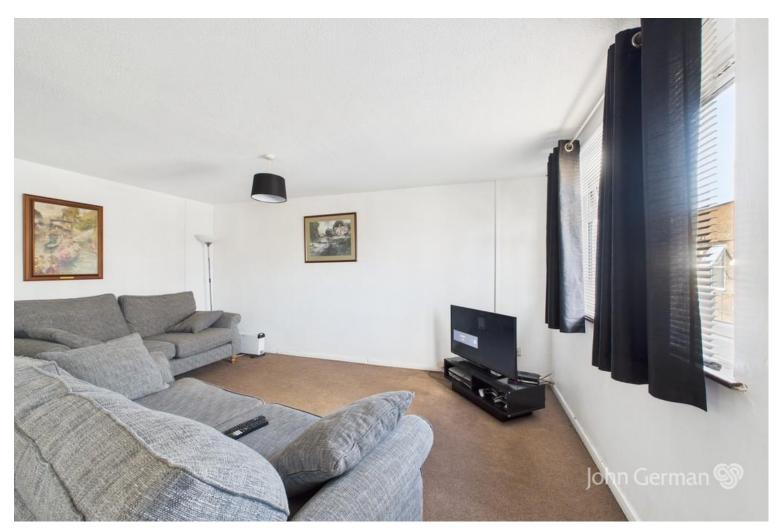

Completing the ground floor accommodation is a large open plan lounge diner with double aspect windows, laminate flooring and an electric heater.

On the first floor are two double bedrooms and a good sized single with electric heaters served by a modern bathroom fully tiled bathroom fitted with a full three piece suite comprising low flush WC, pedestal wash hand basin, panelled bath with shower over, wall mounted electric fan heater and extractor fan.