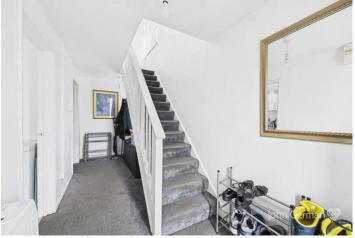

Internally entrance to the property is via an entrance hallway with a built-in storage cupboard, electric heater and stairs rising to the first floor.

Doors lead off to the ground floor living spaces starting with the spacious kitchen fitted with a range of base and eye level units with roll edge work surfaces and tiled splashbacks, inset stainless steel sink unit with mixer tap, built in oven and hob, an under counter fridge and freezer, and washing machine are all included in the sale.