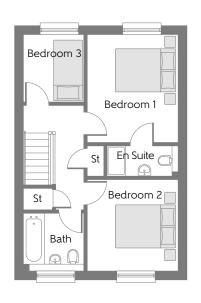

## First Floor

| Bedroom 1 | 3.680m x | 3.030m | 12'0" | Х | 9'11" |
|-----------|----------|--------|-------|---|-------|
| En Suite  | 2.355m x | 0.965m | 7′8″  | Χ | 3′1″  |
| Bedroom 2 | 3.030m x | 2.995m | 9′11″ | Х | 9'9"  |
| Bedroom 3 | 2.250m x | 2.000m | 7′4″  | Х | 6'6"  |
| Bathroom  | 2.000m x | 1.905m | 6'6"  | Х | 6'2"  |