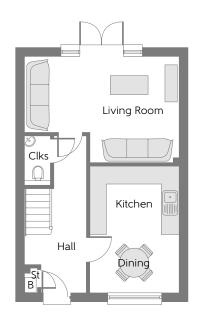

## **Ground Floor**

| Living Room    | 5.155m x 3.555m | 16′10″× 11′7″ |
|----------------|-----------------|---------------|
| Kitchen/Dining | 4.185m x 3.000m | 14'8" x 9'10" |
| Cloakroom      | 1.650m x 0.850m | 5′4″ x 2′9″   |