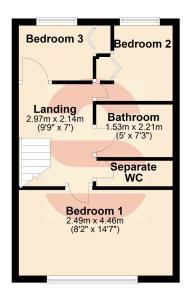

## Vaagso Close, Plymouth, PL1 4DD

Guide Price £130,000

This spacious second-floor maisonette offers well-proportioned accommodation over two levels, featuring a bright lounge/dining room, fitted kitchen, three bedrooms, a bathroom, and a separate WC. The property benefits from gas central heating, double glazing, an allocated parking space, and access to well-maintained communal gardens.

Conveniently located, the home is accessed via a communal stairwell to a private entrance. Inside, the kitchen provides ample unit and appliance space, while the generous lounge/diner overlooks the rear garden. Upstairs includes two double bedrooms and a single, all with built-in storage, along with a bathroom and separate WC.