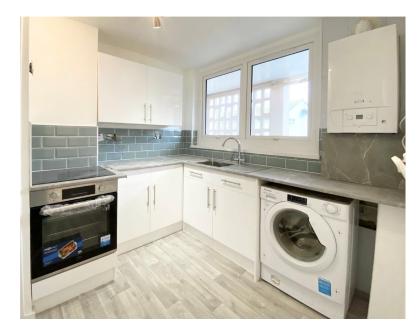

Conveniently located, the home is accessed via a communal stairwell to a private entrance. Inside, the kitchen provides ample unit and appliance space, while the generous lounge/diner overlooks the rear garden. Upstairs includes two double bedrooms and a single, all with built-in storage, along with a bathroom and separate WC.