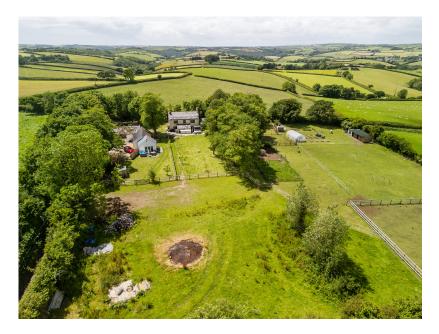

W.C

 Laundy Room & Downstiars
 Driveway Parking for Multiple Cars

This beautifully presented, recently renovated five-bedroom detached farmhouse sits within approximately three acres of scenic land in the sought-after village of Widegates, Cornwall. The property exudes charm and elegance, offering generous living spaces across five double bedrooms and three reception rooms, thoughtfully designed for family living, entertaining, or simply enjoying the peaceful countryside lifestyle.

The farmhouse has been tastefully updated to a high standard, blending original farmhouse character with modern finishes to create a stylish and comfortable home. Its equestrian facilities include well-maintained stables, ideal for horse enthusiasts or those seeking smallholding opportunities. A private driveway leads to ample parking, with space for multiple cars, ensuring both convenience and privacy.