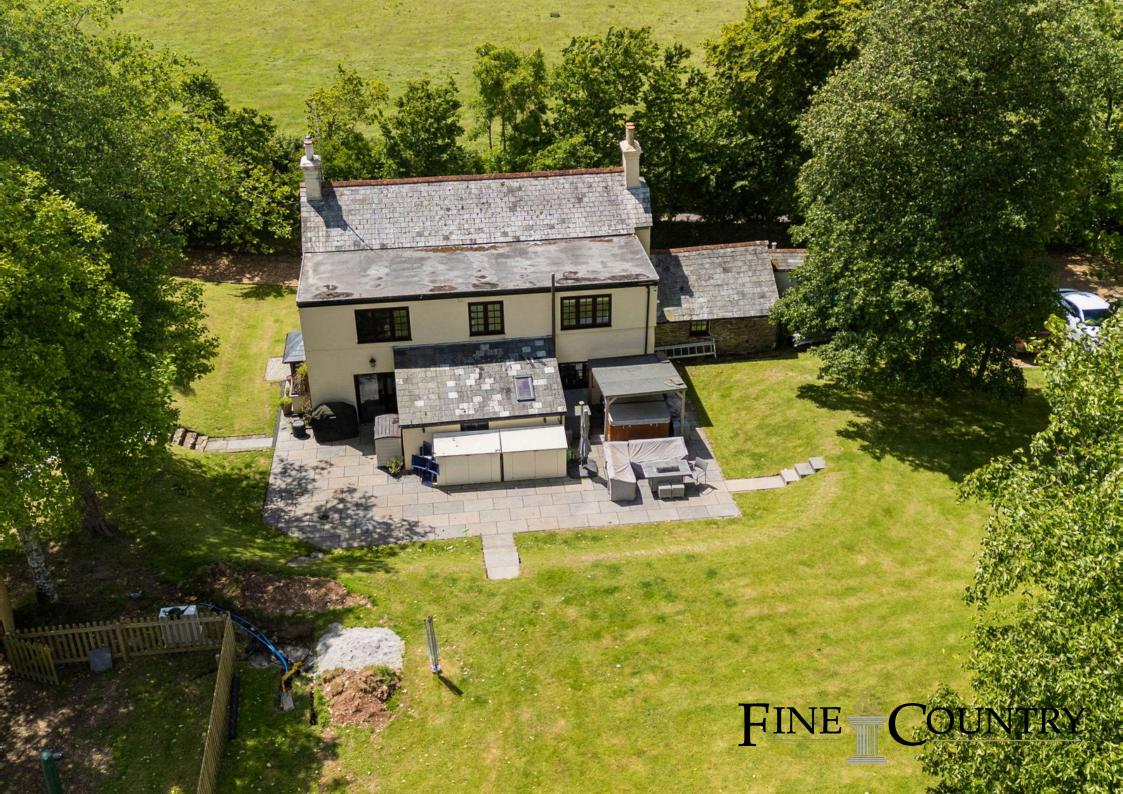

W.C

 Laundy Room & Downstiars
 Driveway Parking for Multiple Cars

This beautifully presented, recently renovated five-bedroom detached farmhouse sits within approximately three acres of scenic land in the sought-after village of Widegates, Cornwall. The property exudes charm and elegance, offering generous living spaces across five double bedrooms and three reception rooms, thoughtfully designed for family living, entertaining, or simply enjoying the peaceful countryside lifestyle.

The farmhouse has been tastefully updated to a high standard, blending original farmhouse character with modern finishes to create a stylish and comfortable home. Its equestrian facilities include well-maintained stables, ideal for horse enthusiasts or those seeking smallholding opportunities. A private driveway leads to ample parking, with space for multiple cars, ensuring both convenience and privacy.