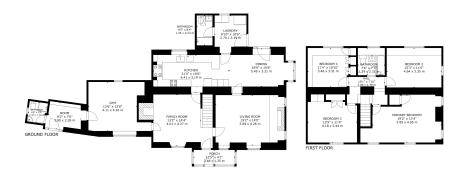

GROSS INTERNAL AREA NEWHOUSE TOTAL: 231 m²/2,486 sq ft GROUND FLOOR: 140 m²/1,510 sq ft, FIRST FLOOR: 91 m²/976 sq ft SIZE AND DIMENSIONS ARE APPROXIMATE, ACTUAL MAY VARY

©241Photography for Fine and Country