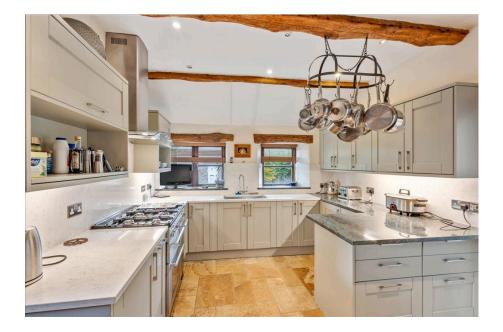

An extremely well-presented 5 double bedroom barn conversion set on an approx. 1.8-acre plot with lovely country views. This property features 2 en-suite bedrooms, a sunroom, and 2 large living rooms with wood/pellet burners. The home is surrounded by large, well-maintained landscaped gardens, complete with a picturesque pond. Additional highlights include a double garage and a driveway with ample space for multiple cars. Located in the popular area of Rosecraddock, this property enjoys the beautiful countryside of Cornwall.