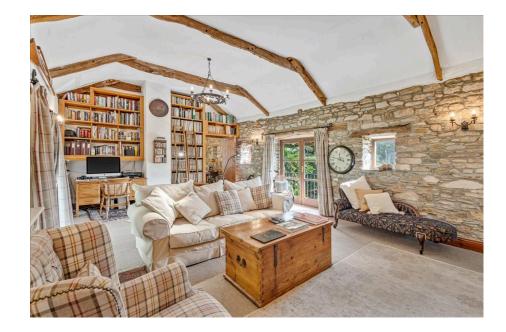

An extremely well-presented 5 double bedroom barn conversion set on an approx. 1.8-acre plot with lovely country views. This property features 2 en-suite bedrooms, a sunroom, and 2 large living rooms with wood/pellet burners. The home is surrounded by large, well-maintained landscaped gardens, complete with a picturesque pond. Additional highlights include a double garage and a driveway with ample space for multiple cars. Located in the popular area of Rosecraddock, this property enjoys the beautiful countryside of Cornwall.