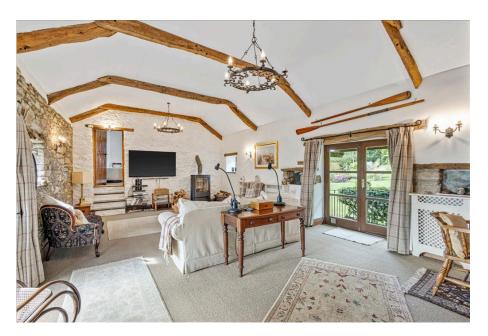

An extremely well-presented 5 double bedroom barn conversion set on an approx. 1.8-acre plot with lovely country views. This property features 2 en-suite bedrooms, a sunroom, and 2 large living rooms with wood/pellet burners. The home is surrounded by large, well-maintained landscaped gardens, complete with a picturesque pond. Additional highlights include a double garage and a driveway with ample space for multiple cars. Located in the popular area of Rosecraddock, this property enjoys the beautiful countryside of Cornwall.