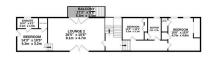

🗀 5 🚰 4 🚘 2

TOTAL FLOOR AREA: 3194 sq.ft. (296.8 sq.m.) approx. Whits revery attempt has been nade to ensure the accuracy of the floorplan contained here, measurements of doors, wholes, who may any there image approximate and the importability to taken to any enror, prospective purchaser. The services, systems and applicates shown have not been theted and no guarantee as to their operating or definition of the given.