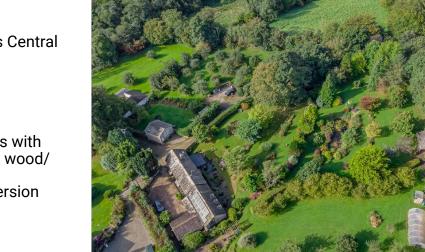

## Penquite Barn, Rosecraddock, Cornwall

## Guide Price £800,000 - £900,000

- Lovely Cornish Countryside
  Driveway for Multiple Cars
  Views & Location
- Double Garage with Electric Door
  Double Glazing & Gas Central Heating
- Modern Kitchen & Utility
  Sunroom
- 1.8 Acre Plot with Beautifully
  Landscaped Gardens
- 5 Double Bedrooms, 2 En Suites
- 2 Large Sitting Rooms with Character Features & wood/ pellet burners
   Detached Parn Conversion
- Detached Barn Conversion

An extremely well-presented 5 double bedroom barn conversion set on an approx. 1.8-acre plot with lovely country views. This property features 2 en-suite bedrooms, a sunroom, and 2 large living rooms with wood/pellet burners. The home is surrounded by large, well-maintained landscaped gardens, complete with a picturesque pond. Additional highlights include a double garage and a driveway with ample space for multiple cars. Located in the popular area of Rosecraddock, this property enjoys the beautiful countryside of Cornwall.