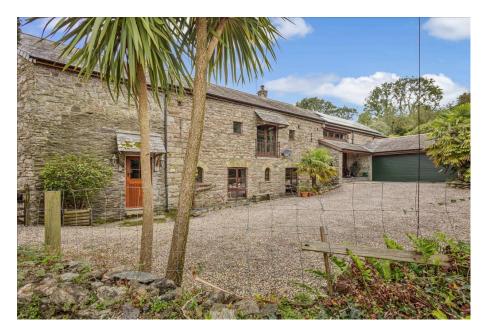

An extremely well-presented 5 double bedroom barn conversion set on an approx. 1.8-acre plot with lovely country views. This property features 2 en-suite bedrooms, a sunroom, and 2 large living rooms with wood/pellet burners. The home is surrounded by large, well-maintained landscaped gardens, complete with a picturesque pond. Additional highlights include a double garage and a driveway with ample space for multiple cars. Located in the popular area of Rosecraddock, this property enjoys the beautiful countryside of Cornwall.