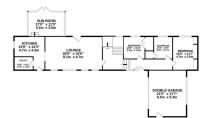

🗀 5 🚰 4 🚘 2

TOTAL FLOOR AREA: 3194 sq.ft. (296.8 sq.m.) approx. Whits revery attempt has been nade to ensure the accuracy of the floorplan contained here, measurements of doors, wholes, who may any there image approximate and the importability to taken to any enror, prospective purchaser. The services, systems and applicates shown have not been theted and no guarantee as to their operating or definition of the given.