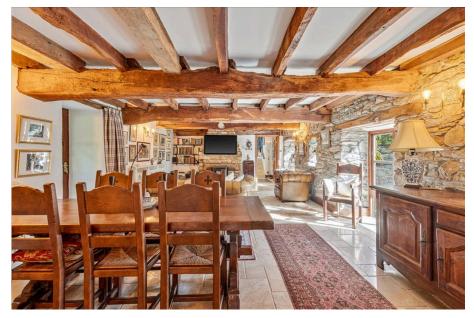

An extremely well-presented 5 double bedroom barn conversion set on an approx. 1.8-acre plot with lovely country views. This property features 2 en-suite bedrooms, a sunroom, and 2 large living rooms with wood/pellet burners. The home is surrounded by large, well-maintained landscaped gardens, complete with a picturesque pond. Additional highlights include a double garage and a driveway with ample space for multiple cars. Located in the popular area of Rosecraddock, this property enjoys the beautiful countryside of Cornwall.