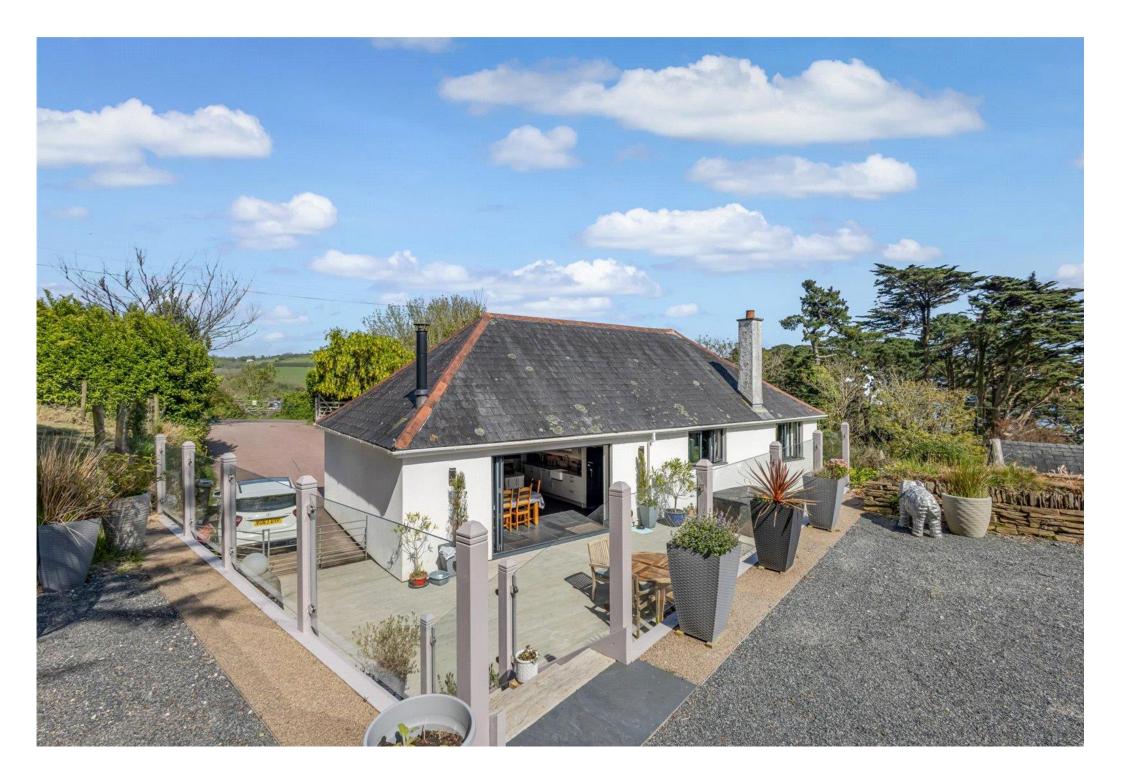

Bedrooms: Four generously sized bedrooms ensure comfortable living, with the master bedroom featuring an en-suite bathroom.

Utility Room: A practical utility room adds convenience for daily chores.

Exterior: The expansive 5-acre plot offers ample outdoor space, with stunning sea and country views providing a serene backdrop.

Parking: The driveway accommodates several vehicles, ensuring ample parking for residents and guests.

Location

Situated in the popular seaside town of Seaton, Cornwall, this property offers a perfect blend of coastal living and convenience. Seaton Beach is just a stone's throw away, making it an ideal location for beach lovers and outdoor enthusiasts.