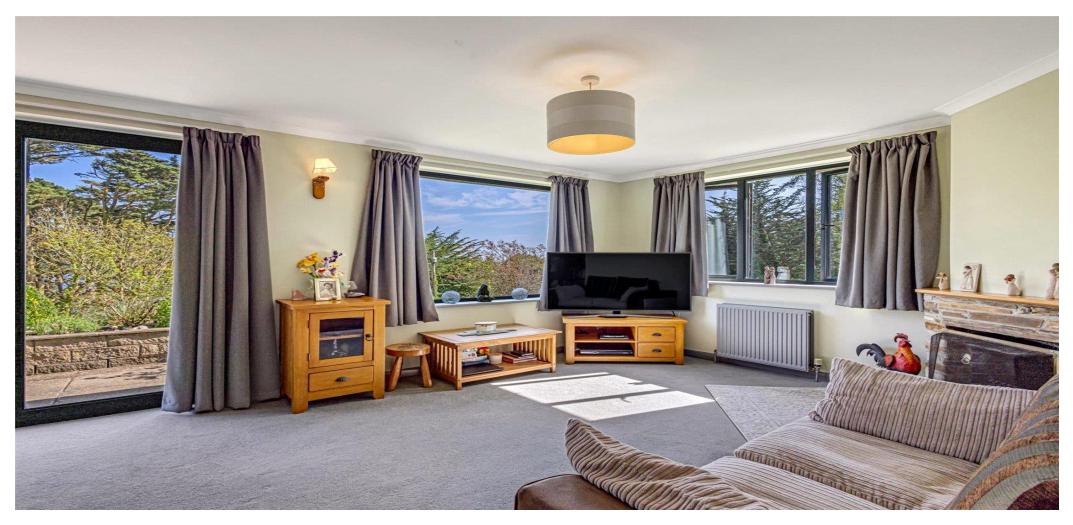

Interior: The bungalow boasts an open-plan kitchen, dining, and living room area, perfect for modern family life and entertaining. The separate lounge and sitting room provide additional space for relaxation and privacy.