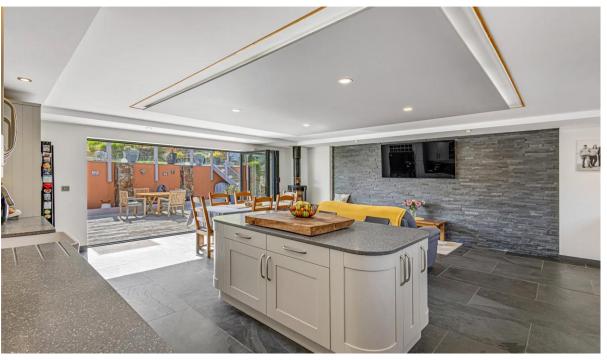

Interior: The bungalow boasts an open-plan kitchen, dining, and living room area, perfect for modern family life and entertaining. The separate lounge and sitting room provide additional space for relaxation and privacy.

Bedrooms: Four generously sized bedrooms ensure comfortable living, with the master bedroom featuring an en-suite bathroom.

Utility Room: A practical utility room adds convenience for daily chores.

Exterior: The expansive 5-acre plot offers ample outdoor space, with stunning sea and country views providing a serene backdrop.