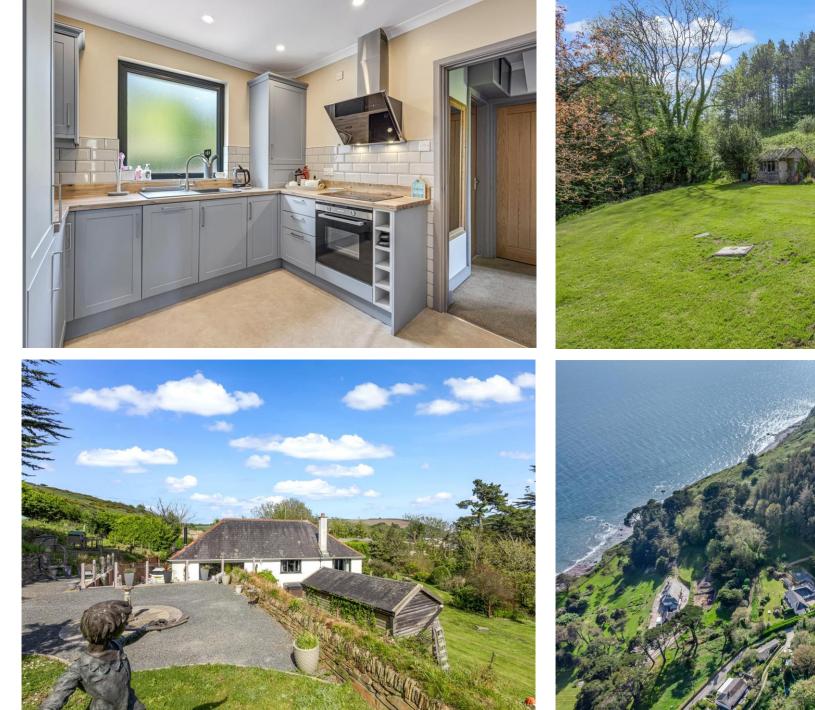

Bedrooms: Four generously sized bedrooms ensure comfortable living, with the master bedroom featuring an en-suite bathroom.

Utility Room: A practical utility room adds convenience for daily chores.

Exterior: The expansive 5-acre plot offers ample outdoor space, with stunning sea and country views providing a serene backdrop.

Parking: The driveway accommodates several vehicles, ensuring ample parking for residents and guests.

Location

Situated in the popular seaside town of Seaton, Cornwall, this property offers a perfect blend of coastal living and convenience. Seaton Beach is just a stone's throw away, making it an ideal location for beach lovers and outdoor enthusiasts.