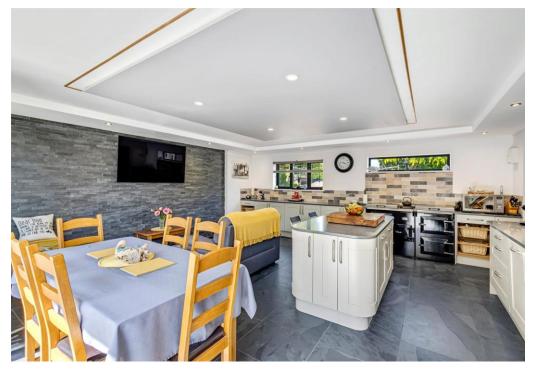

Interior: The bungalow boasts an open-plan kitchen, dining, and living room area, perfect for modern family life and entertaining. The separate lounge and sitting room provide additional space for relaxation and privacy.

Bedrooms: Four generously sized bedrooms ensure comfortable living, with the master bedroom featuring an en-suite bathroom.

Utility Room: A practical utility room adds convenience for daily chores.

Exterior: The expansive 5-acre plot offers ample outdoor space, with stunning sea and country views providing a serene backdrop.