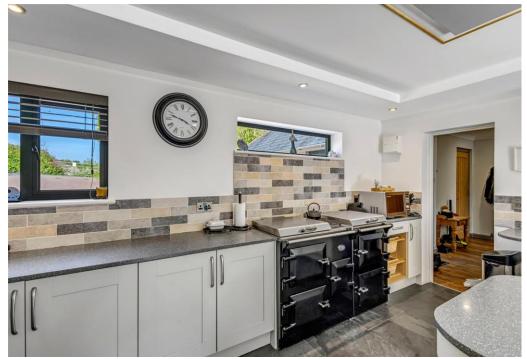

Interior: The bungalow boasts an open-plan kitchen, dining, and living room area, perfect for modern family life and entertaining. The separate lounge and sitting room provide additional space for relaxation and privacy.

Bedrooms: Four generously sized bedrooms ensure comfortable living, with the master bedroom featuring an en-suite bathroom.

Utility Room: A practical utility room adds convenience for daily chores.

Exterior: The expansive 5-acre plot offers ample outdoor space, with stunning sea and country views providing a serene backdrop.