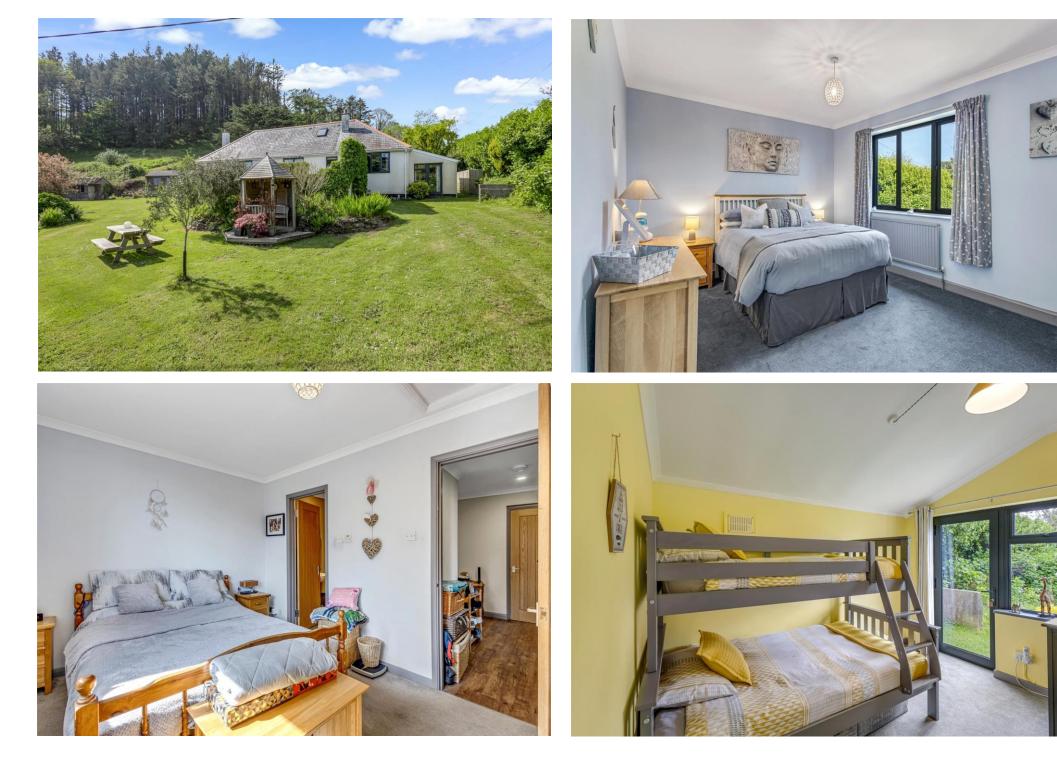

## DESCRIPTION

This extremely well-presented, spacious, and stylish 4-bedroom waterside bungalow, featuring one en-suite, has been updated to a high specification. Set within an approximately 5-acre plot, the property offers a blend of modern living and breathtaking natural beauty.

Interior: The bungalow boasts an open-plan kitchen, dining, and living room area, perfect for modern family life and entertaining. The separate lounge and sitting room provide additional space for relaxation and privacy.

Bedrooms: Four generously sized bedrooms ensure comfortable living, with the master bedroom featuring an en-suite bathroom.

Utility Room: A practical utility room adds convenience for daily chores.

Exterior: The expansive 5-acre plot offers ample outdoor space, with stunning sea and country views providing a serene backdrop.

Parking: The driveway accommodates several vehicles, ensuring ample parking for residents and guests.

Location

Situated in the popular seaside town of Seaton, Cornwall, this property offers a perfect blend of coastal living and convenience. Seaton Beach is just a stone's throw away, making it an ideal location for beach lovers and outdoor enthusiasts.

## **KEY FEATURES**

- · Detached Waterside Bungalow
- · 4 Bedrooms, 1 En-Suite
- · Approximately 5 Acre Plot
- $\cdot$  Spacious Kitchen / Dining / Living Room
- · Amazing Waterside and Country Views
- · 4 Bedrooms with 1 En-Suite
- · Drive for Multiple Cars
- · Double Glazed and Central Heating
- Utility Room
- · EPC D