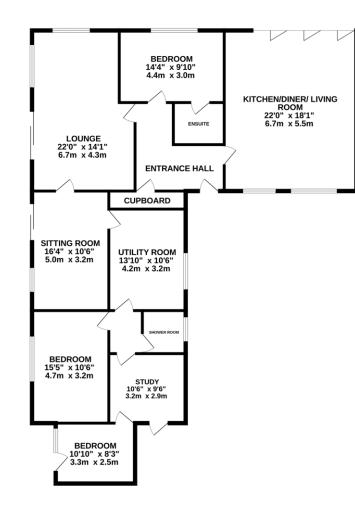

GROUND FLOOR 1730 sq.ft. (160.7 sq.m.) approx. 1ST FLOOR 324 sq.ft. (30.1 sq.m.) approx.

TOTAL FLOOR AREA: 2055 sq.ft. (190.9 sq.m.) approx. Whils every attempt has been made to ensure the accuracy of the floorghan contained here, measurements of doors, windows; norons and any other lense are approximate and no responsibility is taken for any error, omission or mis-statement. This plan is for illustrate purposes only and should be used as such by any prospective purchaser. The services, systems and applances shown have not been tested and no guarantee as to their operability or efficiency can be given. Made with Metropic X2024