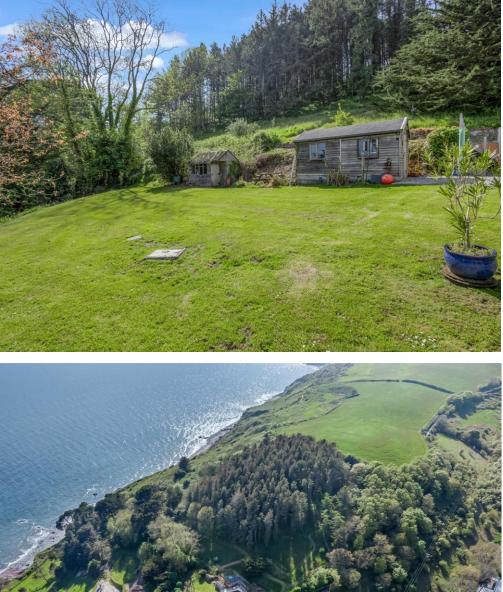

Bedrooms: Four generously sized bedrooms ensure comfortable living, with the master bedroom featuring an en-suite bathroom.

Utility Room: A practical utility room adds convenience for daily chores.

Exterior: The expansive 5-acre plot offers ample outdoor space, with stunning sea and country views providing a serene backdrop.

Parking: The driveway accommodates several vehicles, ensuring ample parking for residents and guests.

Location

Situated in the popular seaside town of Seaton, Cornwall, this property offers a perfect blend of coastal living and convenience. Seaton Beach is just a stone's throw away, making it an ideal location for beach lovers and outdoor enthusiasts.