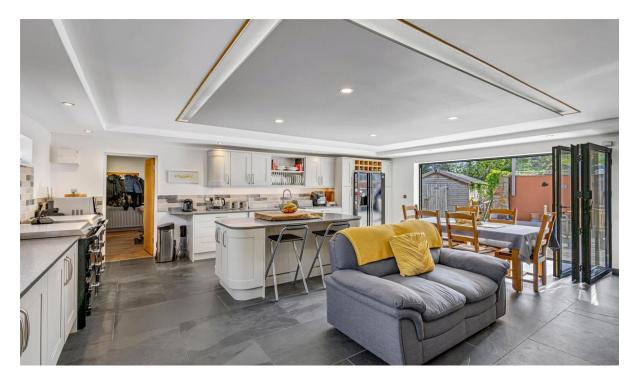

Interior: The bungalow boasts an open-plan kitchen, dining, and living room area, perfect for modern family life and entertaining. The separate lounge and sitting room provide additional space for relaxation and privacy.