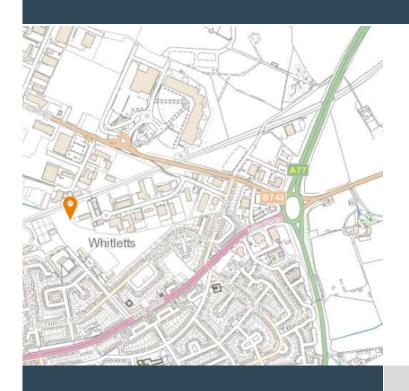

#### Location

The units are accessed off Whitletts roundabout which provides direct access to the A77 with excellent accessibility to Scotland's motorway network.

Nearby occupiers including M&S Food, Currys, DFS, B&M, Greggs, Costa, KFC, Pizza Hut as well as stores occupied by Asda and B&Q creating a significant retail critical mass in excess of 250,000 sqft.