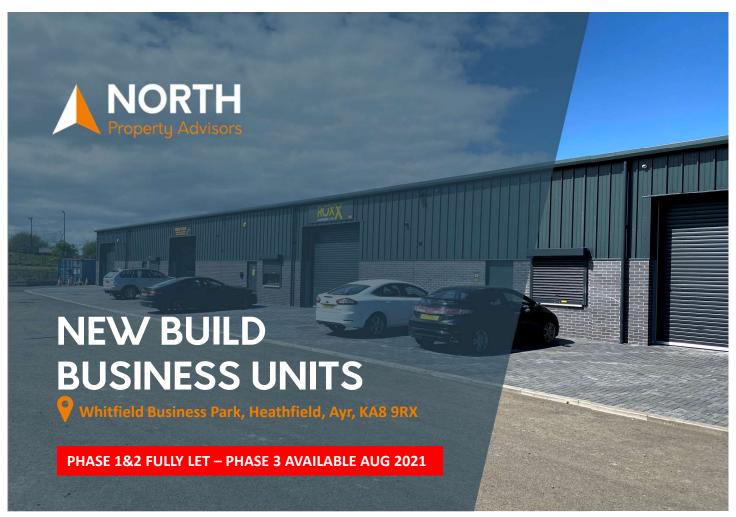

# TO LET | From 1,820 sq ft

Brand new Business Units available at Heathfield, Ayr

The units are of steel portal frame construction with a single pitched roof. They benefit from insulated roller shutters, concrete floor and roof lighting. The Park benefits from security and a large perimeter palisade fence incorporating a secure gated entry.

## Units 8-11 | Whitfield Business Park

Whitfield Business Park, Heathfield, Ayr, KA8 9RX