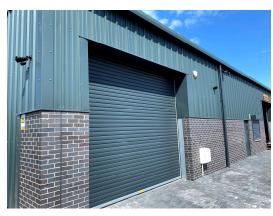

# TO LET | From 1,820 sq ft

Brand new Business Units available at Heathfield, Ayr

The units are of steel portal frame construction with a single pitched roof. They benefit from insulated roller shutters, concrete floor and roof lighting. The Park benefits from security and a large perimeter palisade fence incorporating a secure gated entry.