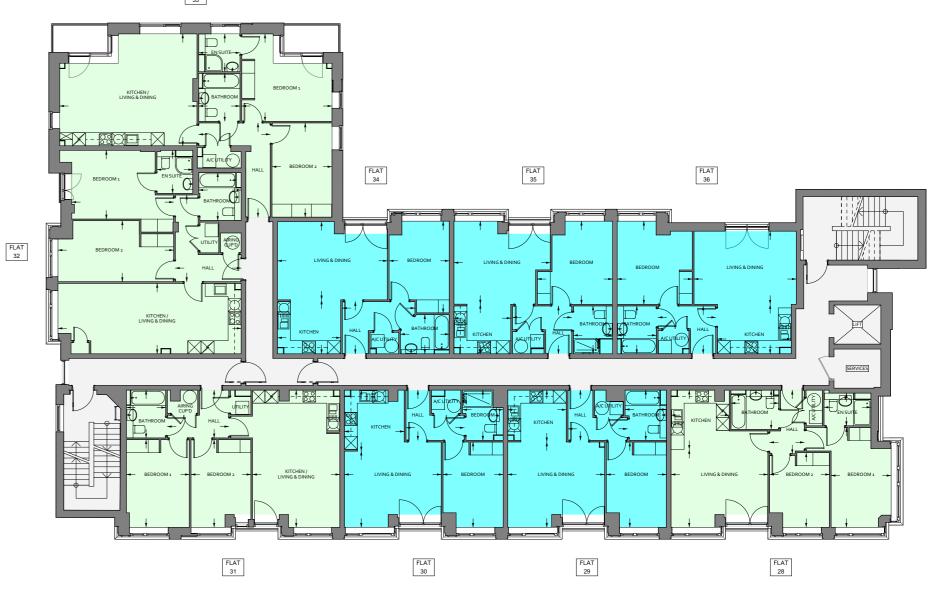

#### Plot 25 (1 - Bedroom Apartment)

| al floor area | 46.64sqm    | 501.8sqft     |
|---------------|-------------|---------------|
| throom        | 2.25 x 1.8  | 7'5" x 5'11"  |
| ster Bedroom  | 2.77 x 4.22 | 9'1" x 13'10" |
| chen          | 2.9 x 2.48  | 9'6" x 8'1"   |
| ing / Dining  | 5.06 x 3.59 | 16'7" x 11'9" |
|               |             |               |

#### Plot 26 (1 - Bedroom Apartment)

| otal floor area | 43.04sqm    | 463.1sqft     |
|-----------------|-------------|---------------|
| athroom         | 1.8 x 2.2   | 5'11" x 7'3"  |
| aster Bedroom   | 3.46 x 3.82 | 11'4" x 12'6" |
| tchen           | 2.63 x 2.28 | 8'8" x 7'6"   |
| ving / Dining   | 4.43 x 3.82 | 14'6" x 12'6" |
|                 |             |               |

#### Plot 27 (1 - Bedroom Apartment)

| Total floor area | 46.7sqm     | 502.5sqft     |
|------------------|-------------|---------------|
| Bathroom         | 1.8 x 2.2   | 5'11" x 7'3"  |
| Master Bedroom   | 3.45 x 3.82 | 11'4" x 12'6" |
| Kitchen          | 3.4 x 2.26  | 11'2" x 7'5"  |
| Living / Dining  | 4.7 x 3.36  | 15'5" x 11'0" |
|                  |             |               |

#### Plot 28 (2 - Bedroom Apartment)

| Living / Dining  | 4.45 x 3.58 | 14'7" x 11'9" |
|------------------|-------------|---------------|
| Kitchen          | 2.68 x 2.73 | 8'9" x 8'11"  |
| Master Bedroom   | 2.76 x 4.59 | 9'0" x 15'1"  |
| Bedroom 2        | 2.77 x 3.43 | 9'1" x 11'3"  |
| Bathroom         | 2.2 x 1.8   | 7'3" x 5'11"  |
| Total floor area | 59.01sqm    | 634.9sqft     |

#### Plot 29 (1 - Bedroom Apartment)

| Total floor area | 44.11sqm    | 474.6sqft      |
|------------------|-------------|----------------|
| Bathroom         | 1.9 x 2.31  | 6'3" x 7'7"    |
| Master Bedroom   | 2.77 x 3.92 | 9'1" x 12'10"  |
| Kitchen          | 2.69 x 2.38 | 8'10" x 7'10"  |
| _iving / Dining  | 4.45 x 3.92 | 14'7" x 12'10" |
|                  |             |                |

#### Plot 30 (1 - Bedroom Apartment)

| Living / Dining  | 4.45 x 3.5  | 14'7" x 11'6" |
|------------------|-------------|---------------|
| Kitchen          | 2.75 x 2.8  | 9'0" x 9'2"   |
| Master Bedroom   | 2.77 × 3.92 | 9'1" x 12'10" |
| Bathroom         | 1.87 x 2.31 | 6'1" x 7'7"   |
| Total floor area | 43.88sqm    | 472.1sqft     |

#### Plot 31 (2 - Bedroom Apartment)

| Living / Dining / Kitchen | 4.01 x 6.3  | 13'2" x 20'8" |
|---------------------------|-------------|---------------|
| Master Bedroom            | 2.89 x 4.03 | 9'6" x 13'2"  |
| Bedroom 2                 | 2.75 x 4.03 | 9'0" x 13'2"  |
| Bathroom                  | 1.8 x 2.2   | 5'11" x 7'3"  |
| Total floor area          | 59.96sqm    | 645.2sqft     |

#### Plot 32 (2 - Bedroom Apartment)

| Living / Dining / Kitchen | 8.42 x 3.24 | 27'7" x 10'7" |
|---------------------------|-------------|---------------|
| Master Bedroom            | 5.32 x 2.8  | 17'5" x 9'2"  |
| Bedroom 2                 | 4.69 x 3.16 | 15'4" x 10'4" |
| Bathroom                  | 1.95 x 2.2  | 6'5" x 7'3"   |
| Total floor area          | 73.58sqm    | 791.7sqft     |

#### Plot 33 (2 - Bedroom Apartment)

| Total floor area          | 72.5sqm     | 780.1sqft     |
|---------------------------|-------------|---------------|
| Bathroom                  | 1.9 x 2.2   | 6'3" x 7'3"   |
| Bedroom 2                 | 4.15 x 4.02 | 13'7" x 13'2" |
| Master Bedroom            | 2.76 x 4.33 | 9'0" x 14'2"  |
| Living / Dining / Kitchen | 6.31 x 5.14 | 20'8"x 16'10" |

#### Plot 34 (1 - Bedroom Apartment)

| Total floor area | 46.6sqm     | 501.4sqft     |
|------------------|-------------|---------------|
| Bathroom         | 2.25 x 1.8  | 7'5" x 5'11"  |
| Master Bedroom   | 2.77 x 4.22 | 9'1" × 13'10" |
| Kitchen          | 2.9 x 2.48  | 9'6" x 8'1"   |
| Living / Dining  | 5.06 x 3.59 | 16'7" x 11'9" |

#### Plot 35 (1 - Bedroom Apartment)

| Total floor area | 43.04sqm    | 463.1sqft     |
|------------------|-------------|---------------|
| Bathroom         | 1.8 x 2.2   | 5'11" x 7'3"  |
| Master Bedroom   | 3.46 x 3.82 | 11'4" x 12'6" |
| Kitchen          | 2.63 × 2.28 | 8'8" x 7'6"   |
| Living / Dining  | 4.43 × 3.82 | 14'6" x 12'6" |
|                  |             |               |

#### Plot 36 (1 - Bedroom Apartment)

| Total floor area | 46.7sqm     | 502.5sqft     |
|------------------|-------------|---------------|
| Bathroom         | 1.8 x 2.2   | 5'11" x 7'3"  |
| Master Bedroom   | 3.45 x 3.82 | 11'4" x 12'6" |
| Kitchen          | 3.4 × 2.26  | 11'2" x 7'5"  |
| Living / Dining  | 4.7 x 3.36  | 15'5" x 11'0" |