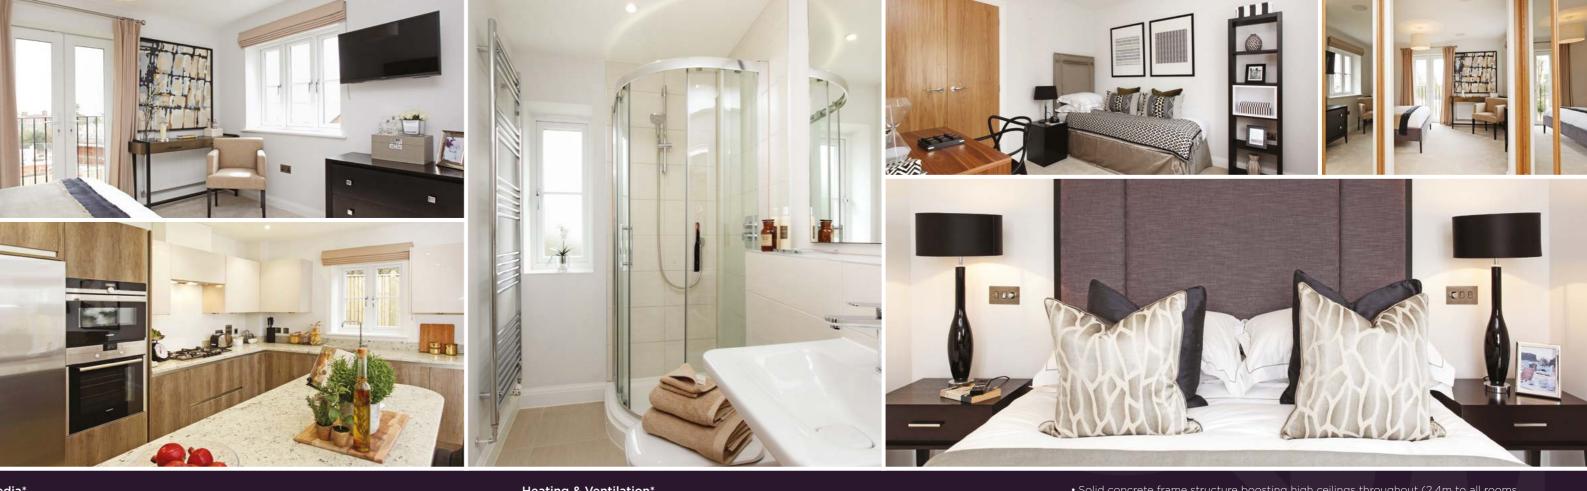

#### Kitchens\*

- Italian designer Stosa Cucine kitchens with Bosch appliances throughout including dishwasher and full height fridge freezers
- Consentino Silestone worktops and breakfast bar, boiler taps, Bosch integrated high level oven and integrated microwave in selected 2-bedroom flats
- Easy clean Induction hobs
- Gas hob to selected flats
- Above counter pelmet lights to all flats

#### Bathrooms\*

- Selection of bathtub or large showers with designer integrated basin and cabinetry to all main bathrooms
- En-suite showers to selected 2-bedroom flats with integrated basin and designer chest of drawers
- Concealed through-the-wall shower valves and fixed shower heads with separate handheld shower head to selected flats
- Shaver points to all bathrooms

Selection of Amtico luxury flooring and Victoria Carpets to bedrooms

#### Heating & Ventilation\*

- dividual flat "whole house" extract ventilation
- as central heating to selected flats with Worcester boiler
- Electric heating with integrated room zonal controls
- Up to date high efficiency insulation reducing heat loss