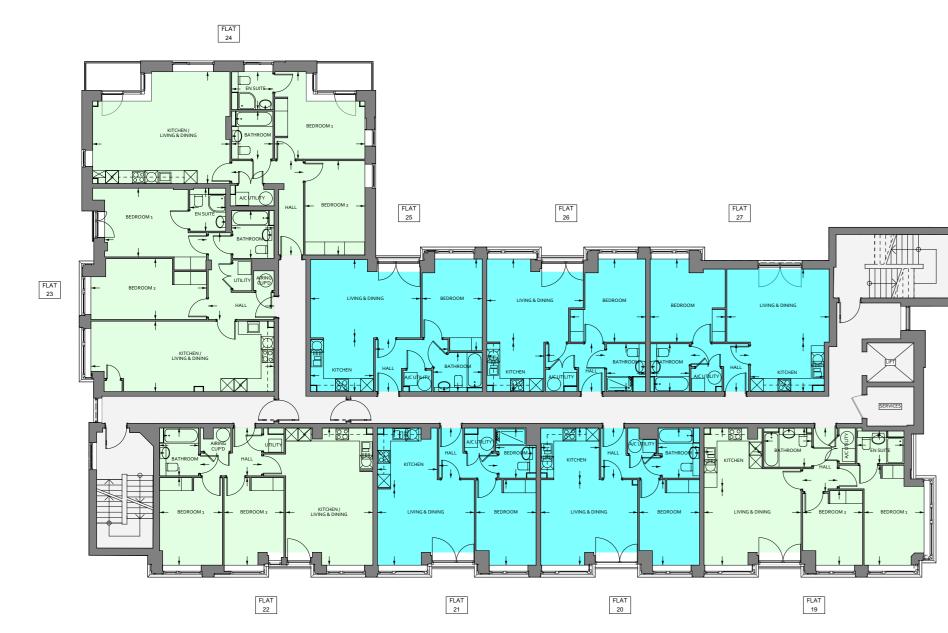

### **GROUND FLOOR APARTMENTS**

#### Plot 1 (1 - Bedroom Apartment)

| 6 x 3.47 | 10'8" x 11'4" |
|----------|---------------|
| x 2.49   | 5'11" x 8'2"  |
| 89sqm    | 493.8sqft     |
|          | x 2.49        |

#### Plot 2 (1 - Bedroom Apartment)

| Total floor area | 41.9sqm     | 450.8sqft      |
|------------------|-------------|----------------|
| Bathroom         | 1.8 x 2.31  | 5'11" x 7'7"   |
| Master Bedroom   | 3.45 x 3.34 | 11'4" x 10'11" |
| Kitchen          | 2.69 x 2.31 | 8'10" x 7'7"   |
| Living / Dining  | 4.47 x 3.41 | 14'8" x 11'2"  |
|                  |             |                |

#### Plot 3 (1 - Bedroom Apartment)

| Total floor area | 41.72sqm    | 448.9sqft     |
|------------------|-------------|---------------|
| Bathroom         | 1.87 x 2.2  | 6'1" x 7'3"   |
| Master Bedroom   | 3.51 x 3.44 | 11'6" x 11'3" |
| Kitchen          | 2.64 x 2.28 | 8'8" x 7'6"   |
| Living / Dining  | 4.47 x 3.57 | 14'8" x 11'9" |

#### Plot 4 (2 - Bedroom Apartment)

| tal floor area          | 56.33sqm    | 606.1sqft     |
|-------------------------|-------------|---------------|
| throom                  | 1.8 x 2.2   | 5'11" x 7'3"  |
| droom 2                 | 2.72 x 3.57 | 8'11" x 11'9" |
| ster Bedroom            | 2.89 x 3.45 | 9'6" x 11'4"  |
| ring / Dining / Kitchen | 4.04 x 5.85 | 13'3" x 19'2" |

#### Plot 5 (2 - Bedroom Apartment)

| Total floor area          | 71.33sqm    | 767.5sqft     |
|---------------------------|-------------|---------------|
| Bathroom                  | 1.9 x 2.2   | 6'3" x 7'3"   |
| Bedroom 2                 | 5.02 x 2.8  | 16'5" x 9'2"  |
| Master Bedroom            | 4.91 x 3.16 | 16'1" x 10'4" |
| Living / Dining / Kitchen | 7.82 x 3.24 | 25'8" x 10'7" |
|                           |             |               |

#### Plot 6 (2 - Bedroom Apartment)

| Total floor area          | 72.51sqm    | 780.2sqft     |
|---------------------------|-------------|---------------|
| Bathroom                  | 1.9 × 2.2   | 6'3" x 7'3"   |
| Bedroom 2                 | 2.76 x 4.33 | 9'0" x 14'3"  |
| Master Bedroom            | 4.15 x 4.02 | 13'7" x 13'2" |
| Living / Dining / Kitchen | 6.31 x 5.14 | 20'8"x 16'10" |

#### Plot 7 (1 - Bedroom Apartment)

| tal floor area | 44.91sqm    | 483.2sqft     |
|----------------|-------------|---------------|
| throom         | 2.2 x 1.8   | 7'3" x 5'11"  |
| ster Bedroom   | 2.77 x 3.63 | 9'1" x 11'11" |
| chen           | 2.9 x 2.48  | 9'6" x 8'1"   |
| ring / Dining  | 5.06 x 3.59 | 16'7" x 11'9" |

#### Plot 8 (1 - Bedroom Apartment)

| otal floor area | 40.73sqm    | 438.3sqft     |
|-----------------|-------------|---------------|
| Bathroom        | 1.8 x 2.2   | 5'11" x 7'3"  |
| 1aster Bedroom  | 3.49 x 3.23 | 11'5" x 10'7" |
| (itchen         | 2.5 x 2.28  | 8'2" x 7'6"   |
| iving / Dining  | 4.47 x 3.37 | 14'8" x 11'0" |
|                 |             |               |

#### Plot 9 (1 - Bedroom Apartment)

| Total floor area | 45.89sqm    | 493.8sqft     |
|------------------|-------------|---------------|
| Bathroom         | 1.8 × 2.2   | 5'11" x 7'3"  |
| Master Bedroom   | 3.45 x 3.36 | 11'4" x 11'0" |
| Kitchen          | 3.4 x 2.27  | 11'2" x 7'5"  |
| Living / Dining  | 4.8 x 3.36  | 15'9" x 11'0" |

#### Plot 10 (2 - Bedroom Apartment)

| Total floor area | 59.04sqm    | 635.3sqft     |
|------------------|-------------|---------------|
| Bathroom         | 2.2 x 1.8   | 7'3" x 5'11"  |
| Bedroom 2        | 2.77 x 3.43 | 9'1" x 11'3"  |
| Master Bedroom   | 2.76 x 4.59 | 9'0" x 15'1"  |
| Kitchen          | 2.68 x 2.73 | 8'9" x 8'11"  |
| Living / Dining  | 4.45 x 3.58 | 14'7" x 11'9" |
|                  |             |               |

#### Plot 11 (1 - Bedroom Apartment)

| Total floor area | 44.14sqm    | 474.9sqft      |  |
|------------------|-------------|----------------|--|
| Bathroom         | 1.9 x 2.31  | 6'3" x 7'7"    |  |
| Master Bedroom   | 2.77 x 3.92 | 9'1" x 12'10"  |  |
| Kitchen          | 2.69 × 2.38 | 8'10" x 7'10"  |  |
| Living / Dining  | 4.45 x 3.92 | 14'7" x 12'10" |  |

#### Plot 12 (1 - Bedroom Apartment)

| Living / Dining  | 4.45 x 3.5  | 14'7" x 11'6" |
|------------------|-------------|---------------|
| Kitchen          | 2.75 x 2.8  | 9'0" x 9'2"   |
| Master Bedroom   | 2.77 x 3.92 | 9'1" x 12'10" |
| Bathroom         | 1.87 x 2.31 | 6'1" x 7'7"   |
| Total floor area | 43.9sqm     | 472.4sqft     |

#### Plot 13 (2 - Bedroom Apartment)

| Living / Dining / Kitchen | 4.01 x 6.3  | 13'2" x 20'8" |
|---------------------------|-------------|---------------|
| Master Bedroom            | 2.89 x 4.03 | 9'6" x 13'2"  |
| Bedroom 2                 | 2.75 × 4.03 | 9'0" x 13'2"  |
| Bathroom                  | 1.8 x 2.2   | 5'11" x 7'3"  |
| Total floor area          | 60.34sqm    | 649.3sqft     |

#### Plot 14 (2 - Bedroom Apartment)

| Living / Dining / Kitchen | 8.42 x 3.24 | 27'7" x 10'7" |
|---------------------------|-------------|---------------|
| Master Bedroom            | 5.32 x 2.8  | 17'5" x 9'2"  |
| Bedroom 2                 | 4.69 x 3.16 | 15'4" x 10'4" |
| Bathroom                  | 1.95 x 2.2  | 6'5" x 7'3"   |
| Total floor area          | 73.47sqm    | 790.5sqft     |

#### Plot 15 (2 - Bedroom Apartment)

| Total floor area          | 72.23sqm    | 777.2sqft     |
|---------------------------|-------------|---------------|
| Bathroom                  | 1.9 x 2.2   | 6'3" x 7'3"   |
| Bedroom 2                 | 4.15 x 4.02 | 13'7" x 13'2" |
| Master Bedroom            | 2.76 x 4.33 | 9'0" x 14'2"  |
| Living / Dining / Kitchen | 6.31 x 5.14 | 20'8"x 16'10" |

#### Plot 16 (1 - Bedroom Apartment)

| Total floor area | 46.94sqm    | 505.1sqft     |
|------------------|-------------|---------------|
| Bathroom         | 2.25 x 1.8  | 7'5" x 5'11"  |
| Master Bedroom   | 2.77 x 4.22 | 9'1" x 13'10" |
| Kitchen          | 2.9 x 2.48  | 9'6" x 8'1"   |
| Living / Dining  | 5.06 x 3.59 | 16'7" x 11'9" |
|                  |             |               |

#### Plot 17 (1 - Bedroom Apartment)

| Living / Dining  | 4.43 x 3.82 | 14'6" x 12'6" |
|------------------|-------------|---------------|
| Kitchen          | 2.63 x 2.28 | 8'8" x 7'6"   |
| Master Bedroom   | 3.46 x 3.82 | 11'4" × 12'6" |
| Bathroom         | 1.8 x 2.2   | 5'11" x 7'3"  |
| Total floor area | 43.04sqm    | 463.1sqft     |

#### Plot 18 (1 - Bedroom Apartment)

| Living / Dining  | 4.7 x 3.36  | 15'5" x 11'0" |
|------------------|-------------|---------------|
| Kitchen          | 3.4 x 2.26  | 11'2" x 7'5"  |
| Master Bedroom   | 3.45 x 3.82 | 11'4" x 12'6" |
| Bathroom         | 1.8 x 2.2   | 5'11" x 7'3"  |
| Total floor area | 46.7sqm     | 502.5sqft     |

#### Plot 19 (2 - Bedroom Apartment)

| tal floor area | 59.01sqm    | 634.9sqft     |
|----------------|-------------|---------------|
| throom         | 2.2 x 1.8   | 7'3" x 5'11"  |
| droom 2        | 2.77 x 3.43 | 9'1" × 11'3"  |
| ster Bedroom   | 2.76 x 4.59 | 9'0" x 15'1"  |
| chen           | 2.68 × 2.73 | 8'9" x 8'11"  |
| ving / Dining  | 4.45 x 3.58 | 14'7" x 11'9" |
|                |             |               |

#### Plot 20 (1 - Bedroom Apartment)

| Total floor area | 44.11sqm    | 474.6sqft      |
|------------------|-------------|----------------|
| Bathroom         | 1.9 x 2.31  | 6'3" x 7'7"    |
| Master Bedroom   | 2.77 × 3.92 | 9'1" x 12'10"  |
| Kitchen          | 2.69 x 2.38 | 8'10" x 7'10"  |
| Living / Dining  | 4.45 x 3.92 | 14'7" x 12'10" |
|                  |             |                |

#### Plot 21 (1 - Bedroom Apartment)

| Living / Dining  | 4.45 x 3.5  | 14'7" x 11'6" |
|------------------|-------------|---------------|
| Kitchen          | 2.75 x 2.8  | 9'0" x 9'2"   |
| Master Bedroom   | 2.77 × 3.92 | 9'1" x 12'10" |
| Bathroom         | 1.87 x 2.31 | 6'1" x 7'7"   |
| Total floor area | 43.89sqm    | 472.3sqft     |

#### Plot 22 (2 - Bedroom Apartment)

| tal floor area          | 60.23sqm    | 648.1sqft     |
|-------------------------|-------------|---------------|
| throom                  | 1.8 x 2.2   | 5'11" x 7'3"  |
| droom 2                 | 2.75 x 4.03 | 9'0" x 13'2"  |
| ster Bedroom            | 2.89 x 4.03 | 9'6" x 13'2"  |
| ring / Dining / Kitchen | 4.01 x 6.3  | 13'2" x 20'8" |
|                         |             |               |

#### Plot 23 (2 - Bedroom Apartment)

Living / Dining / Kitchen 8.42 x 3.24 17'5" x 9'2" Master Bedroom 5.32 x 2.8 15'4" x 10'4" 4.69 x 3.16 Bedroom 2 6'5" x 7'3" 1.95 x 2.2 Bathroom 791.7sqft Total floor area 73.58sqm

#### Plot 24 (2 - Bedroom Apartment)

| Total floor area          | 72.5sqm     | 780.1sqft     |
|---------------------------|-------------|---------------|
| Bathroom                  | 1.9 x 2.2   | 6'3" x 7'3"   |
| Bedroom 2                 | 4.15 x 4.02 | 13'7" x 13'2" |
| Master Bedroom            | 2.76 x 4.33 | 9'0" x 14'2"  |
| Living / Dining / Kitchen | 6.31 x 5.14 | 20'8"x 16'10" |