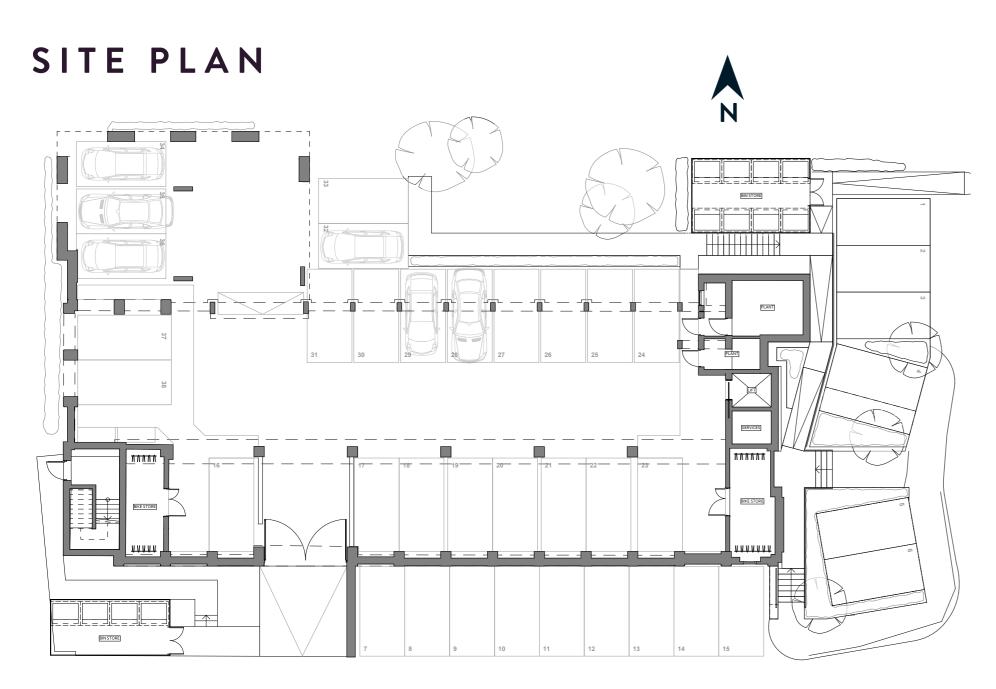

------------|-------------|---------------|
| athroom         | 2.2 × 2.1   | 7'3" x 6'11"  |
| edroom 3        | 3.85 x 3.02 | 12'7" x 9'11" |
| edroom 2        | 2.8 x 3.88  | 9'2" x 12'9"  |
| laster Bedroom  | 3.46 x 5.01 | 11'4" x 16'5" |
| litchen         | 5.42 x 2.2  | 17'9" x 7'3"  |
| iving / Dining  | 5.42 x 4.11 | 17'9" x 13'6" |

#### Plot 42 (2 - Bedroom Penthouse)

| Total floor area | 85.99sqm    | 925.3sqft      |
|------------------|-------------|----------------|
| Bathroom         | 2.2 x 1.9   | 7'3" x 6'3"    |
| Bedroom 2        | 3.99 x 3.07 | 13'1" x 10'1"  |
| Master Bedroom   | 4.53 x 3.07 | 14'10" x 10'1" |
| Kitchen          | 2.72 x 5.01 | 8'11" x 16'5"  |
| Living / Dining  | 6.05 x 5.01 | 19'10"x 16'5"  |
|                  |             |                |







Note: numbered car spaces do not correspond with flat numbers.

### ABOUT WHITEHALL HOMES

At its heart Whitehall Homes was initiated with local town improvement projects, replenishing and replacing tired buildings into pleasing and habitable spaces within the local community. As the business has grown, Whitehall Homes expanded further into other areas within the South East while carefully retaining its local ethos. Each decision from planning through to construction is inspired from the home owner's perspective to ensure the property is constructed and finished to a very high standard and ready for buyers to enjoy their New Home.

Whitehall Homes boasts a team of expertise spanning over 60 years within house building for local and major house builders. Encouraging teamwork between d