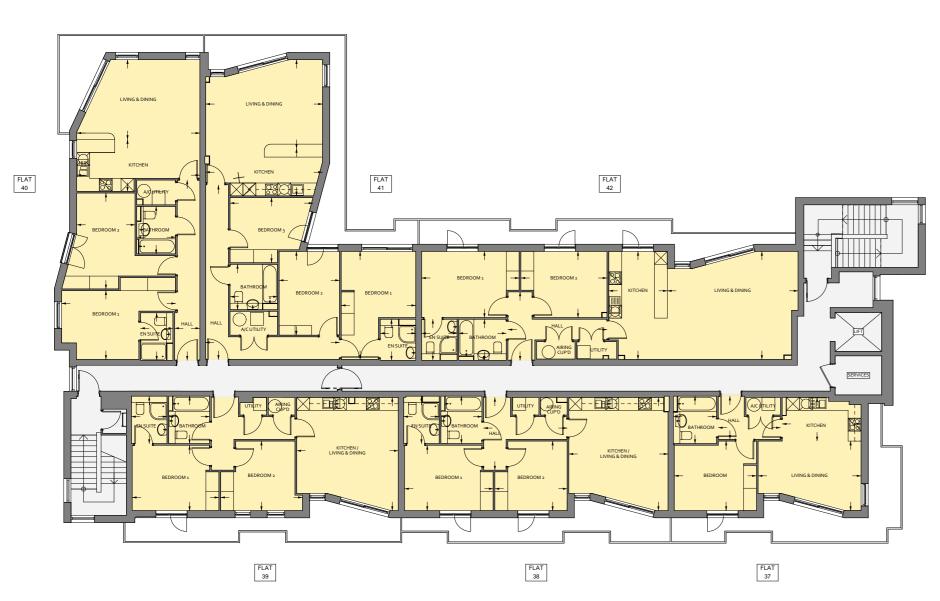

### **TERRACED PENTHOUSES**

#### Plot 37 (1 - Bedroom Penthouse)

| al floor area | 43.51sqm    | 468.2sqft     |
|---------------|-------------|---------------|
| hroom         | 2 x 2.2     | 6'7" x 7'3"   |
| ster Bedroom  | 3.81 x 3.23 | 12'6" x 10'7" |
| chen          | 3.66 x 2.03 | 11'12" x 6'8" |
| ing / Dining  | 4.77 x 3.23 | 15'8" x 10'7" |
|               |             |               |

#### Plot 38 (2 - Bedroom Penthouse)

| Total floor area          | 62.75sqm    | 675.2sqft      |
|---------------------------|-------------|----------------|
| Bathroom                  | 1.90 x 2.2  | 6'3" x 7'3"    |
| Bedroom 2                 | 3.35 x 3.23 | 10'12" x 10'7" |
| Master Bedroom            | 4.12 x 3.03 | 13'6" x 9'11"  |
| Kitchen / Living / Dining | 4.60 x 5.25 | 15'1" x 17'3"  |
|                           |             |                |

#### Plot 39 (2 - Bedroom Penthouse)

|                  | 671.7sqft     |
|------------------|---------------|
| $2.2 \times 1.0$ | 7'3" x 6'3"   |
| 3.79 x 3.23      | 12'5" x 10'7" |
| 4.02 × 3.03      | 13'2" × 9'11" |
| 4.71 x 5.25      | 15'5" x 17'3" |
|                  |               |

#### Plot 40 (2 - Bedroom Penthouse)

| tal floor area | 79.55sqm    | 856.0sqft     |
|----------------|-------------|---------------|
| throom         | 1.8 x 2.2   | 5'11" x 7'3"  |
| droom 2        | 2.7 x 4.45  | 8'10" x 14'7" |
| ster Bedroom   | 5.28 x 3.19 | 17'4" x 10'6" |
| chen           | 5.7 x 2.4   | 18'8" x 7'10" |
| ring / Dining  | 5.7 x 3.7   | 18'8" x 12'2" |
|                |             |               |

#### Plot 41 (3 - Bedroom Penthouse)

| otal floor area | 94.07sqm    | 1012.2sqft    |
|-----------------|-------------|---------------|
| athroom         | 2.2 × 2.1   | 7'3" x 6'11"  |
| edroom 3        | 3.85 x 3.02 | 12'7" x 9'11" |
| edroom 2        | 2.8 x 3.88  | 9'2" x 12'9"  |
| laster Bedroom  | 3.46 x 5.01 | 11'4" x 16'5" |
| litchen         | 5.42 x 2.2  | 17'9" x 7'3"  |
| iving / Dining  | 5.42 x 4.11 | 17'9" x 13'6" |

#### Plot 42 (2 - Bedroom Penthouse)

| Total floor area | 85.99sqm    | 925.3sqft      |
|------------------|-------------|----------------|
| Bathroom         | 2.2 x 1.9   | 7'3" x 6'3"    |
| Bedroom 2        | 3.99 x 3.07 | 13'1" x 10'1"  |
| Master Bedroom   | 4.53 x 3.07 | 14'10" x 10'1" |
| Kitchen          | 2.72 x 5.01 | 8'11" x 16'5"  |
| Living / Dining  | 6.05 x 5.01 | 19'10"x 16'5"  |
|                  |             |                |