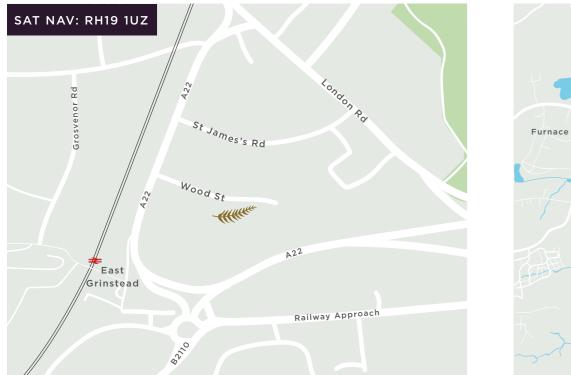

Living within an Area of Outstanding Natural Beauty, there are endless opportunities to embrace the great outdoors. Nearby historic properties Bluebell Railway, Standen House and Wakehurst all benefit from spectacular grounds, ideal for picnics in the summer and long walks all year round. Weir Wood Reservoir offers sailing and fishing plus a local nature reserve, while cycle-paths galore run along old railway lines as part of Sustrans' national cycle network. Hever Castle the past home of the famous Anne Boleyn, 2nd wife of Henry VIII, is just over 10 miles away, being a 13th century castle with museum and extensive gardens. Visitors may flock to East Grinstead to experience the age of steam – amidst stunning scenery – on the iconic heritage Bluebell Railway, but fast modern travel links are available too. Just three minutes' walk from Farringdon House, rail services run to London Victoria in 56 minutes and London Bridge in 58 minutes. Road access is excellent: the A22 connects with both the M25 and the south coast. The nearby M23 offers easy access to Gatwick, less than 10 miles away.