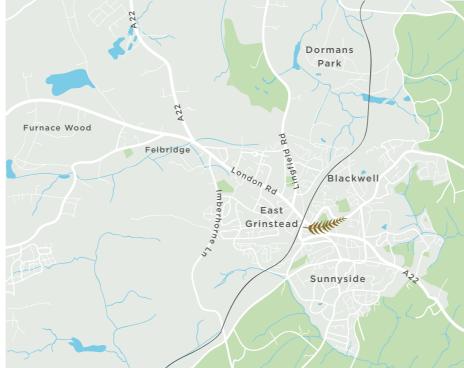

### A VIBRANT LIFESTYLE

Capital of the historic High Weald, the delightful market town of East Grinstead has a wealth of architectural heritage, along with a wide range of modern amenities, offering a rich and rewarding way of life to residents of all ages.

With an 11th century church, 14th century High Street, 17th century alms-house and 21st century museum, East Grinstead combines ancient and modern in a relaxed semi-rural atmosphere. Waitrose, Sainsbury's and other familiar names rub shoulders with independent stores and services, while its gastro-pubs, cafés and restaurants are ideal for meeting friends and family. For a wider choice try Crawley, 10 miles or Royal Tunbridge Wells 15 miles with flagship stores and designer brands available in nearby Bluewater Shopping Centre or Brighton and a handful of golfing clubs within a 15 minute drive. With thriving churches, excellent schools and a wide range of sports and leisure facilities, you can really immerse yourself in the local community. There's a weekly market, an annual Creative Arts Festival (hosting everything from photography workshops to Abba sing-a-longs, beauty pageants to swing bands) and regular shows at the local cinema and theatre. Kings Leisure Centre offers swimming, a gym and cycle studio, with 3G football pitches, squash and racquetball available at East Grinstead Sports Club.

### THE IDEAL LOCATION

With the Kingscote Valley and Ashdown Forest on your doorstep, East Grinstead is surrounded by some of Sussex's most beautiful countryside - yet it is still within easy reach of London and the rest of the South East.

Living within an Area of Outstanding Natural Beauty, there are endless opportunities to embrace the great outdoors. Nearby historic properties Bluebell Railway, Standen House and Wakehurst all benefit from spectacular grounds, ideal for picnics in the summer and long walks all year round. Weir Wood Reservoir offers sailing and fishing plus a local nature reserve, while cycle-paths galore run along old railway lines as part of Sustrans' national cycle network. Hever Castle the past home of the famous Anne Boleyn, 2nd wife of Henry VIII, is just over 10 miles away, being a 13th century castle with museum and extensive gardens. Visitors may flock to East Grinstead to experience the age of steam – amidst stunning scenery – on the iconic heritage Bluebell Railway, but fast modern travel links are available too. Just three minutes' walk from Farringdon House, rail services run to London Victoria in 56 minutes and London Bridge in 58 minutes. Road access is excellent: the A22 connects with both the M25 and the south coast. The nearby M23 offers easy access to Gatwick, less than 10 miles away.