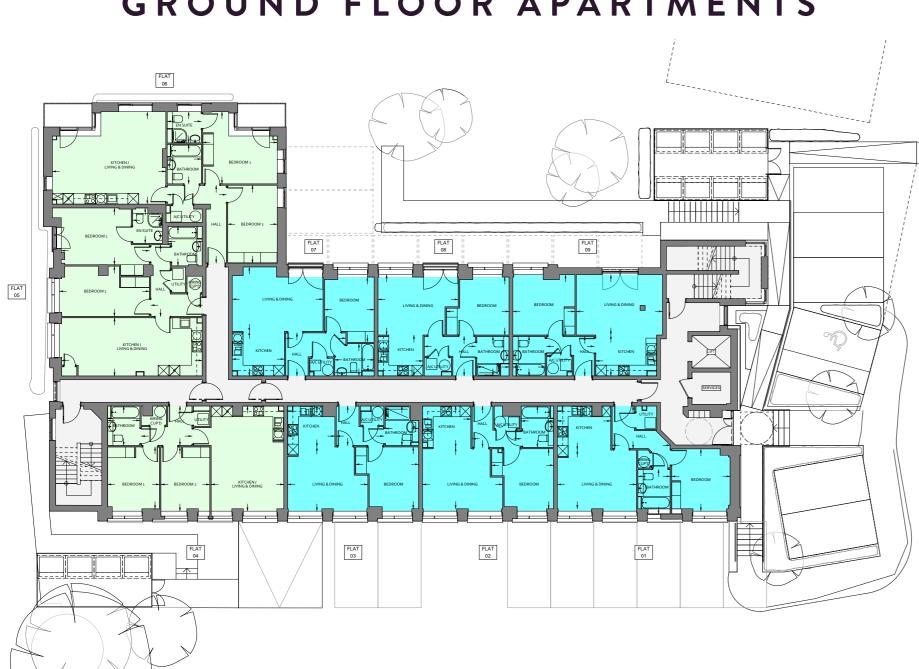

### **GROUND FLOOR APARTMENTS**

#### Plot 1 (1 - Bedroom Apartment)

| 6 x 3.47 | 10'8" x 11'4" |
|----------|---------------|
| x 2.49   | 5'11" x 8'2"  |
| 89sqm    | 493.8sqft     |
|          | x 2.49        |

#### Plot 2 (1 - Bedroom Apartment)

| Total floor area | 41.9sqm     | 450.8sqft      |
|------------------|-------------|----------------|
| Bathroom         | 1.8 x 2.31  | 5'11" x 7'7"   |
| Master Bedroom   | 3.45 x 3.34 | 11'4" x 10'11" |
| Kitchen          | 2.69 x 2.31 | 8'10" x 7'7"   |
| Living / Dining  | 4.47 x 3.41 | 14'8" x 11'2"  |
|                  |             |                |

#### Plot 3 (1 - Bedroom Apartment)

| Total floor area | 41.72sqm    | 448.9sqft     |
|------------------|-------------|---------------|
| Bathroom         | 1.87 x 2.2  | 6'1" x 7'3"   |
| Master Bedroom   | 3.51 x 3.44 | 11'6" x 11'3" |
| Kitchen          | 2.64 x 2.28 | 8'8" x 7'6"   |
| Living / Dining  | 4.47 x 3.57 | 14'8" x 11'9" |

#### Plot 4 (2 - Bedroom Apartment)

| tal floor area          | 56.33sqm    | 606.1sqft     |
|-------------------------|-------------|---------------|
| throom                  | 1.8 x 2.2   | 5'11" x 7'3"  |
| droom 2                 | 2.72 x 3.57 | 8'11" x 11'9" |
| ster Bedroom            | 2.89 x 3.45 | 9'6" x 11'4"  |
| ring / Dining / Kitchen | 4.04 x 5.85 | 13'3" x 19'2" |

#### Plot 5 (2 - Bedroom Apartment)

| Total floor area          | 71.33sqm    | 767.5sqft     |
|---------------------------|-------------|---------------|
| Bathroom                  | 1.9 x 2.2   | 6'3" x 7'3"   |
| Bedroom 2                 | 5.02 x 2.8  | 16'5" x 9'2"  |
| Master Bedroom            | 4.91 x 3.16 | 16'1" x 10'4" |
| Living / Dining / Kitchen | 7.82 x 3.24 | 25'8" x 10'7" |
|                           |             |               |

#### Plot 6 (2 - Bedroom Apartment)

| Total floor area          | 72.51sqm    | 780.2sqft     |
|---------------------------|-------------|---------------|
| Bathroom                  | 1.9 × 2.2   | 6'3" x 7'3"   |
| Bedroom 2                 | 2.76 x 4.33 | 9'0" x 14'3"  |
| Master Bedroom            | 4.15 x 4.02 | 13'7" x 13'2" |
| Living / Dining / Kitchen | 6.31 x 5.14 | 20'8"x 16'10" |

#### Plot 7 (1 - Bedroom Apartment)

| tal floor area | 44.91sqm    | 483.2sqft     |
|----------------|-------------|---------------|
| throom         | 2.2 x 1.8   | 7'3" x 5'11"  |
| ster Bedroom   | 2.77 x 3.63 | 9'1" x 11'11" |
| chen           | 2.9 x 2.48  | 9'6" x 8'1"   |
| ring / Dining  | 5.06 x 3.59 | 16'7" x 11'9" |

#### Plot 8 (1 - Bedroom Apartment)

| otal floor area | 40.73sqm    | 438.3sqft     |
|-----------------|-------------|---------------|
| Bathroom        | 1.8 x 2.2   | 5'11" x 7'3"  |
| 1aster Bedroom  | 3.49 x 3.23 | 11'5" x 10'7" |
| (itchen         | 2.5 x 2.28  | 8'2" x 7'6"   |
| iving / Dining  | 4.47 x 3.37 | 14'8" x 11'0" |
|                 |             |               |

#### Plot 9 (1 - Bedroom Apartment)

| Total floor area | 45.89sqm    | 493.8sqft     |
|------------------|-------------|---------------|
| Bathroom         | 1.8 × 2.2   | 5'11" x 7'3"  |
| Master Bedroom   | 3.45 x 3.36 | 11'4" x 11'0" |
| Kitchen          | 3.4 x 2.27  | 11'2" x 7'5"  |
| Living / Dining  | 4.8 x 3.36  | 15'9" x 11'0" |

#### Plot 10 (2 - Bedroom Apartment)

| Total floor area | 59.04sqm    | 635.3sqft     |
|------------------|-------------|---------------|
| Bathroom         | 2.2 x 1.8   | 7'3" x 5'11"  |
| Bedroom 2        | 2.77 x 3.43 | 9'1" x 11'3"  |
| Master Bedroom   | 2.76 x 4.59 | 9'0" x 15'1"  |
| Kitchen          | 2.68 x 2.73 | 8'9" x 8'11"  |
| Living / Dining  | 4.45 x 3.58 | 14'7" x 11'9" |
|                  |             |               |

#### Plot 11 (1 - Bedroom Apartment)

| Total floor area | 44.14sqm    | 474.9sqft      |  |
|------------------|-------------|----------------|--|
| Bathroom         | 1.9 x 2.31  | 6'3" x 7'7"    |  |
| Master Bedroom   | 2.77 x 3.92 | 9'1" x 12'10"  |  |
| Kitchen          | 2.69 × 2.38 | 8'10" x 7'10"  |  |
| Living / Dining  | 4.45 x 3.92 | 14'7" x 12'10" |  |

#### Plot 12 (1 - Bedroom Apartment)

| Living / Dining  | 4.45 x 3.5  | 14'7" x 11'6" |
|------------------|-------------|---------------|
| Kitchen          | 2.75 x 2.8  | 9'0" x 9'2"   |
| Master Bedroom   | 2.77 x 3.92 | 9'1" x 12'10" |
| Bathroom         | 1.87 x 2.31 | 6'1" x 7'7"   |
| Total floor area | 43.9sqm     | 472.4sqft     |

#### Plot 13 (2 - Bedroom Apartment)

| Living / Dining / Kitchen | 4.01 x 6.3  | 13'2" x 20'8" |
|---------------------------|-------------|---------------|
| Master Bedroom            | 2.89 x 4.03 | 9'6" x 13'2"  |
| Bedroom 2                 | 2.75 × 4.03 | 9'0" x 13'2"  |
| Bathroom                  | 1.8 x 2.2   | 5'11" x 7'3"  |
| Total floor area          | 60.34sqm    | 649.3sqft     |

#### Plot 14 (2 - Bedroom Apartment)

| Living / Dining / Kitchen | 8.42 x 3.24 | 27'7" x 10'7" |
|---------------------------|-------------|---------------|
| Master Bedroom            | 5.32 x 2.8  | 17'5" x 9'2"  |
| Bedroom 2                 | 4.69 x 3.16 | 15'4" x 10'4" |
| Bathroom                  | 1.95 x 2.2  | 6'5" x 7'3"   |
| Total floor area          | 73.47sqm    | 790.5sqft     |

#### Plot 15 (2 - Bedroom Apartment)

| Total floor area          | 72.23sqm    | 777.2sqft     |
|---------------------------|-------------|---------------|
| Bathroom                  | 1.9 x 2.2   | 6'3" x 7'3"   |
| Bedroom 2                 | 4.15 x 4.02 | 13'7" x 13'2" |
| Master Bedroom            | 2.76 x 4.33 | 9'0" x 14'2"  |
| Living / Dining / Kitchen | 6.31 x 5.14 | 20'8"x 16'10" |

#### Plot 16 (1 - Bedroom Apartment)

| Total floor area | 46.94sqm    | 505.1sqft     |
|------------------|-------------|---------------|
| Bathroom         | 2.25 x 1.8  | 7'5" x 5'11"  |
| Master Bedroom   | 2.77 x 4.22 | 9'1" x 13'10" |
| Kitchen          | 2.9 x 2.48  | 9'6" x 8'1"   |
| Living / Dining  | 5.06 x 3.59 | 16'7" x 11'9" |
|                  |             |               |

#### Plot 17 (1 - Bedroom Apartment)

| Living / Dining  | 4.43 x 3.82 | 14'6" x 12'6" |
|------------------|-------------|---------------|
| Kitchen          | 2.63 x 2.28 | 8'8" x 7'6"   |
| Master Bedroom   | 3.46 x 3.82 | 11'4" × 12'6" |
| Bathroom         | 1.8 x 2.2   | 5'11" x 7'3"  |
| Total floor area | 43.04sqm    | 463.1sqft     |

#### Plot 18 (1 - Bedroom Apartment)

| Living / Dining  | 4.7 x 3.36  | 15'5" x 11'0" |
|------------------|-------------|---------------|
| Kitchen          | 3.4 x 2.26  | 11'2" x 7'5"  |
| Master Bedroom   | 3.45 x 3.82 | 11'4" x 12'6" |
| Bathroom         | 1.8 x 2.2   | 5'11" x 7'3"  |
| Total floor area | 46.7sqm     | 502.5sqft     |