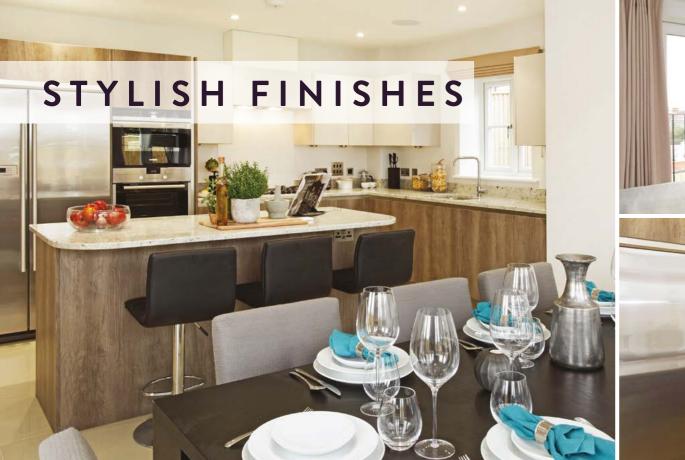

#### Kitchens\*

- Italian designer Stosa Cucine kitchens with Bosch appliances throughout including dishwasher and full height fridge freezers
- Consentino Silestone worktops and breakfast bar, boiler taps, Bosch integrated high level oven and integrated microwave in selected 2-bedroom flats
- Easy clean Induction hobs
- Gas hob to selected flats
- Above counter pelmet lights to all flats

#### Bathrooms\*

- Selection of bathtub or large showers with designer integrated basin and cabinetry to all main bathrooms
- En-suite showers to selected 2-bedroom flats with integrated basin and designer chest of drawers
- Concealed through-the-wall shower valves and fixed shower heads with separate handheld shower head to selected flats
- Shaver points to all bathrooms