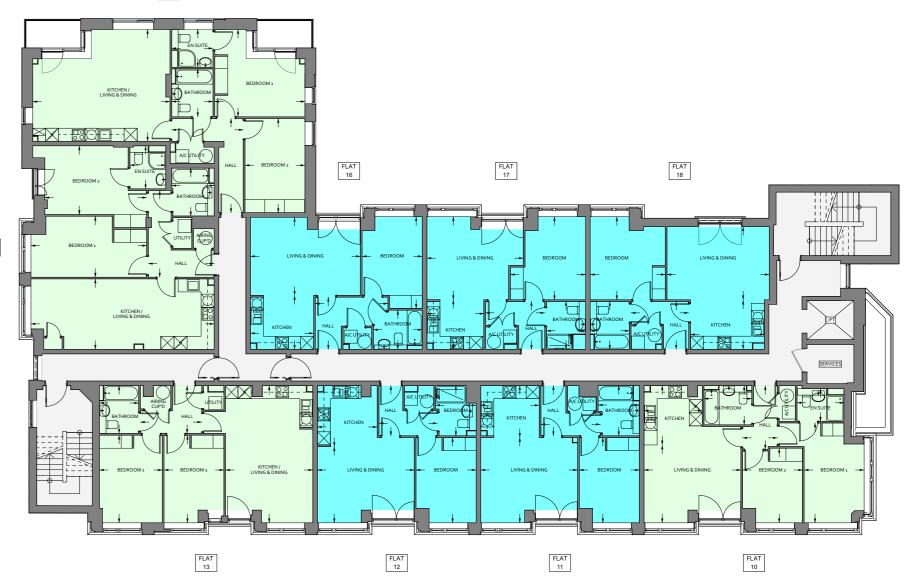

### SECOND FLOOR APARTMENTS

#### Plot 19 (2 - Bedroom Apartment)

| tal floor area | 59.01sqm    | 634.9sqft     |
|----------------|-------------|---------------|
| throom         | 2.2 x 1.8   | 7'3" x 5'11"  |
| droom 2        | 2.77 x 3.43 | 9'1" × 11'3"  |
| ster Bedroom   | 2.76 x 4.59 | 9'0" x 15'1"  |
| chen           | 2.68 × 2.73 | 8'9" x 8'11"  |
| ving / Dining  | 4.45 x 3.58 | 14'7" x 11'9" |
|                |             |               |

#### Plot 20 (1 - Bedroom Apartment)

| Total floor area | 44.11sqm    | 474.6sqft      |
|------------------|-------------|----------------|
| Bathroom         | 1.9 x 2.31  | 6'3" x 7'7"    |
| Master Bedroom   | 2.77 × 3.92 | 9'1" x 12'10"  |
| Kitchen          | 2.69 x 2.38 | 8'10" x 7'10"  |
| Living / Dining  | 4.45 x 3.92 | 14'7" x 12'10" |
|                  |             |                |

#### Plot 21 (1 - Bedroom Apartment)

| Living / Dining  | 4.45 x 3.5  | 14'7" x 11'6" |
|------------------|-------------|---------------|
| Kitchen          | 2.75 x 2.8  | 9'0" x 9'2"   |
| Master Bedroom   | 2.77 × 3.92 | 9'1" x 12'10" |
| Bathroom         | 1.87 x 2.31 | 6'1" x 7'7"   |
| Total floor area | 43.89sqm    | 472.3sqft     |

#### Plot 22 (2 - Bedroom Apartment)

| tal floor area          | 60.23sqm    | 648.1sqft     |
|-------------------------|-------------|---------------|
| throom                  | 1.8 x 2.2   | 5'11" x 7'3"  |
| droom 2                 | 2.75 x 4.03 | 9'0" x 13'2"  |
| ster Bedroom            | 2.89 x 4.03 | 9'6" x 13'2"  |
| ring / Dining / Kitchen | 4.01 x 6.3  | 13'2" x 20'8" |
|                         |             |               |

#### Plot 23 (2 - Bedroom Apartment)

Living / Dining / Kitchen 8.42 x 3.24 17'5" x 9'2" Master Bedroom 5.32 x 2.8 15'4" x 10'4" 4.69 x 3.16 Bedroom 2 6'5" x 7'3" 1.95 x 2.2 Bathroom 791.7sqft Total floor area 73.58sqm

#### Plot 24 (2 - Bedroom Apartment)

| Total floor area          | 72.5sqm     | 780.1sqft     |
|---------------------------|-------------|---------------|
| Bathroom                  | 1.9 x 2.2   | 6'3" x 7'3"   |
| Bedroom 2                 | 4.15 x 4.02 | 13'7" x 13'2" |
| Master Bedroom            | 2.76 x 4.33 | 9'0" x 14'2"  |
| Living / Dining / Kitchen | 6.31 x 5.14 | 20'8"x 16'10" |

#### Plot 25 (1 - Bedroom Apartment)

| al floor area | 46.64sqm    | 501.8sqft     |
|---------------|-------------|---------------|
| throom        | 2.25 x 1.8  | 7'5" x 5'11"  |
| ster Bedroom  | 2.77 x 4.22 | 9'1" x 13'10" |
| chen          | 2.9 x 2.48  | 9'6" x 8'1"   |
| ing / Dining  | 5.06 x 3.59 | 16'7" x 11'9" |
|               |             |               |

#### Plot 26 (1 - Bedroom Apartment)

| otal floor area | 43.04sqm    | 463.1sqft     |
|-----------------|-------------|---------------|
| athroom         | 1.8 x 2.2   | 5'11" x 7'3"  |
| aster Bedroom   | 3.46 x 3.82 | 11'4" x 12'6" |
| tchen           | 2.63 x 2.28 | 8'8" x 7'6"   |
| ving / Dining   | 4.43 x 3.82 | 14'6" x 12'6" |
|                 |             |               |

#### Plot 27 (1 - Bedroom Apartment)

| Total floor area | 46.7sqm     | 502.5sqft     |
|------------------|-------------|---------------|
| Bathroom         | 1.8 x 2.2   | 5'11" x 7'3"  |
| Master Bedroom   | 3.45 x 3.82 | 11'4" x 12'6" |
| Kitchen          | 3.4 x 2.26  | 11'2" x 7'5"  |
| Living / Dining  | 4.7 x 3.36  | 15'5" x 11'0" |
|                  |             |               |

#### Plot 28 (2 - Bedroom Apartment)

| Living / Dining  | 4.45 x 3.58 | 14'7" x 11'9" |
|------------------|-------------|---------------|
| Kitchen          | 2.68 x 2.73 | 8'9" x 8'11"  |
| Master Bedroom   | 2.76 x 4.59 | 9'0" x 15'1"  |
| Bedroom 2        | 2.77 x 3.43 | 9'1" x 11'3"  |
| Bathroom         | 2.2 x 1.8   | 7'3" x 5'11"  |
| Total floor area | 59.01sqm    | 634.9sqft     |

#### Plot 29 (1 - Bedroom Apartment)

| Total floor area | 44.11sqm    | 474.6sqft      |
|------------------|-------------|----------------|
| Bathroom         | 1.9 x 2.31  | 6'3" x 7'7"    |
| Master Bedroom   | 2.77 x 3.92 | 9'1" x 12'10"  |
| Kitchen          | 2.69 x 2.38 | 8'10" x 7'10"  |
| _iving / Dining  | 4.45 x 3.92 | 14'7" x 12'10" |
|                  |             |                |

#### Plot 30 (1 - Bedroom Apartment)

| Living / Dining  | 4.45 x 3.5  | 14'7" x 11'6" |
|------------------|-------------|---------------|
| Kitchen          | 2.75 x 2.8  | 9'0" x 9'2"   |
| Master Bedroom   | 2.77 × 3.92 | 9'1" x 12'10" |
| Bathroom         | 1.87 x 2.31 | 6'1" x 7'7"   |
| Total floor area | 43.88sqm    | 472.1sqft     |

#### Plot 31 (2 - Bedroom Apartment)

| Living / Dining / Kitchen | 4.01 x 6.3  | 13'2" x 20'8" |
|---------------------------|-------------|---------------|
| Master Bedroom            | 2.89 x 4.03 | 9'6" x 13'2"  |
| Bedroom 2                 | 2.75 x 4.03 | 9'0" x 13'2"  |
| Bathroom                  | 1.8 x 2.2   | 5'11" x 7'3"  |
| Total floor area          | 59.96sqm    | 645.2sqft     |

#### Plot 32 (2 - Bedroom Apartment)

| Living / Dining / Kitchen | 8.42 x 3.24 | 27'7" x 10'7" |
|---------------------------|-------------|---------------|
| Master Bedroom            | 5.32 x 2.8  | 17'5" x 9'2"  |
| Bedroom 2                 | 4.69 x 3.16 | 15'4" x 10'4" |
| Bathroom                  | 1.95 x 2.2  | 6'5" x 7'3"   |
| Total floor area          | 73.58sqm    | 791.7sqft     |

#### Plot 33 (2 - Bedroom Apartment)

| Total floor area          | 72.5sqm     | 780.1sqft     |
|---------------------------|-------------|---------------|
| Bathroom                  | 1.9 x 2.2   | 6'3" x 7'3"   |
| Bedroom 2                 | 4.15 x 4.02 | 13'7" x 13'2" |
| Master Bedroom            | 2.76 x 4.33 | 9'0" x 14'2"  |
| Living / Dining / Kitchen | 6.31 x 5.14 | 20'8"x 16'10" |

#### Plot 34 (1 - Bedroom Apartment)

| Total floor area | 46.6sqm     | 501.4sqft     |
|------------------|-------------|---------------|
| Bathroom         | 2.25 x 1.8  | 7'5" x 5'11"  |
| Master Bedroom   | 2.77 x 4.22 | 9'1" × 13'10" |
| Kitchen          | 2.9 x 2.48  | 9'6" x 8'1"   |
| Living / Dining  | 5.06 x 3.59 | 16'7" x 11'9" |

#### Plot 35 (1 - Bedroom Apartment)

| Total floor area | 43.04sqm    | 463.1sqft     |
|------------------|-------------|---------------|
| Bathroom         | 1.8 x 2.2   | 5'11" x 7'3"  |
| Master Bedroom   | 3.46 x 3.82 | 11'4" x 12'6" |
| Kitchen          | 2.63 × 2.28 | 8'8" x 7'6"   |
| Living / Dining  | 4.43 × 3.82 | 14'6" x 12'6" |
|                  |             |               |

#### Plot 36 (1 - Bedroom Apartment)

| Total floor area | 46.7sqm     | 502.5sqft     |
|------------------|-------------|---------------|
| Bathroom         | 1.8 x 2.2   | 5'11" x 7'3"  |
| Master Bedroom   | 3.45 x 3.82 | 11'4" x 12'6" |
| Kitchen          | 3.4 × 2.26  | 11'2" x 7'5"  |
| Living / Dining  | 4.7 x 3.36  | 15'5" x 11'0" |