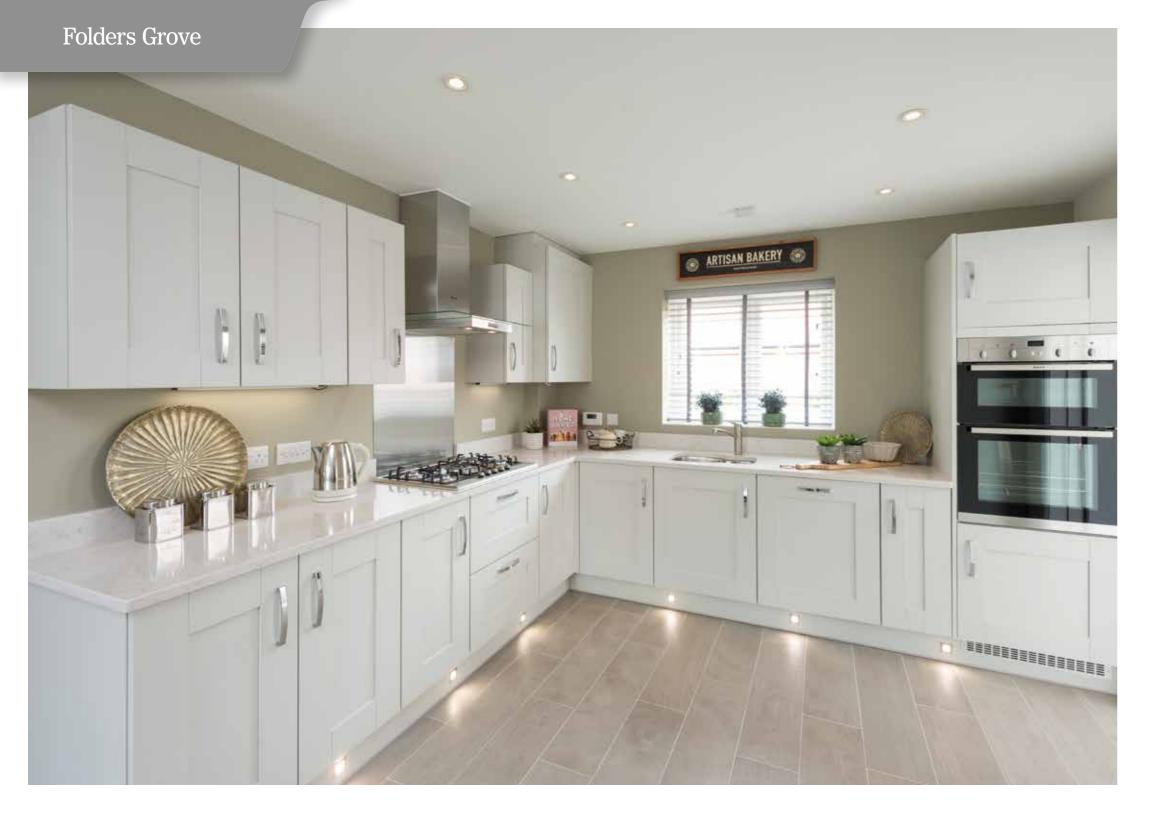

# Perfecting every last detail

Each and every Jones home is highly designed and specified throughout.

You'll find a contemporary kitchen with integrated appliances, and modern bathrooms with Aqualisa showers, low profile shower trays and a choice of stunning Porcelanosa tiles.

Many more quality fixtures and fittings that you wouldn't expect are also included as standard. From the LED downlights to the polished chrome door handles, we consider every last detail to be important. And it's not just the interior of your new home that we're committed to getting just right. We've given equal care and attention to the landscaping around Folders Grove to help preserve and improve the natural environment.