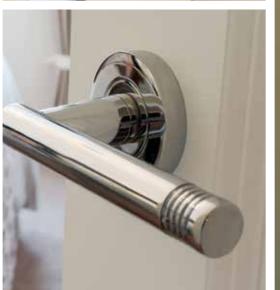

Many more quality fixtures and fittings that you wouldn't expect are also included as standard. From the LED downlights to the polished chrome door handles, we consider every last detail to be important. And it's not just the interior of your new home that we're committed to getting just right. We've given equal care and attention to the landscaping around Folders Grove to help preserve and improve the natural environment.

### Specification

| Internal                                                                                    | 3 bedroom<br>homes | 4 & 5<br>bedroom<br>homes |
|---------------------------------------------------------------------------------------------|--------------------|---------------------------|
| White double glazed PVCu windows with easy clean hinges                                     | •                  | •                         |
| Feature Bi-fold or French doors to patio area                                               | •                  | •                         |
| Choice of fitted wardrobes to bedroom 1**                                                   |                    | •                         |
| Contemporary white panel doors with polished chrome furniture                               | •                  |                           |
| Oak veneered panel doors with polished chrome furniture                                     |                    | •                         |
| Staircase with white newel and oak hand rail with painted white balusters                   | •                  |                           |
| Staircase with oak newel, hand rail and balusters                                           |                    | •                         |
| Smooth plastered ceilings throughout                                                        | •                  | •                         |
| Choice of wall colour throughout*                                                           | •                  | •                         |
| White telephone points                                                                      | •                  |                           |
| Chrome telephone points                                                                     |                    | •                         |
| White USB socket to kitchen & bedroom 1                                                     | •                  |                           |
| Chrome USB socket to kitchen & bedroom 1                                                    |                    | •                         |
| White TV points                                                                             | •                  |                           |
| Chrome TV points                                                                            |                    | •                         |
| White power points throughout                                                               | •                  |                           |
| Chrome power points throughout                                                              |                    | •                         |
| Gas central heating with energy efficient boiler                                            | •                  | •                         |
| Thermostatically controlled radiator valves†                                                | •                  | •                         |
| Energy saving insulation to cavity walls & roof space                                       | •                  | •                         |
| Alarm system                                                                                |                    | •                         |
| Mains powered smoke detectors with battery back up                                          | •                  | •                         |
| Battery powered carbon monoxide detector                                                    | •                  | •                         |
| Pre wired for home audio system                                                             |                    | •                         |
| Bathroom & En Suite                                                                         |                    |                           |
| Contemporary white sanitaryware                                                             | •                  | •                         |
| Choice of vanity unit colour*                                                               |                    | •                         |
| Aqualisa shower to bathroom and en suite                                                    | •                  | •                         |
| Aqualisa digital bath filler                                                                |                    | •                         |
| Choice of fully tiled walls and floors from the Porcelanosa range*                          | •                  | •                         |
| Chrome heated ladder towel rail                                                             | •                  | •                         |
| Choice of Porcelanosa floor tiles*                                                          | •                  | •                         |
| LED Downlights in white                                                                     | •                  | •                         |
| Hansgrohe Taps                                                                              | •                  | •                         |
| Mirrored and illuminated demisting cabinet including shaver point to bathroom and en suites |                    | •                         |
| Roper Rhodes polished chrome bathroom furniture to bathroom, en suites and cloakroom        | •                  | •                         |