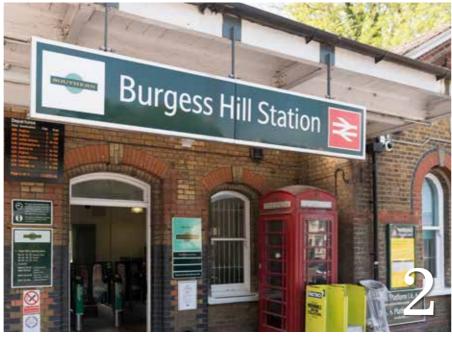

- 1. Clayton Windmills (Jack and Jill), Clayton, Ditchling Beacon
- 2. Burgess Hill Train Station, Burgess Hill
- 3. Shopping, Burgess Hill
- 4. Waitrose, Burgess Hill
- 5. St John the Evangelist's Church, Burgess Hill

The professional commuter, has easy access to a variety of destinations. With two mainline stations within walking distance from Folders Grove, you can be in the centre of London in just one hour. Gatwick Airport is under 20 miles away via the M23 and the A23 and Heathrow Airport is accessible via the M25. With well-regarded schools also close by, Folders Grove is the ideal place for growing families and country-loving commuters alike.