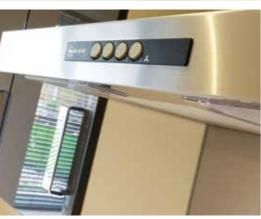

| Kitchen                                                                                                                           | 3 bedroom<br>homes | 4 & 5<br>bedroom<br>homes |
|-----------------------------------------------------------------------------------------------------------------------------------|--------------------|---------------------------|
| Choice of contemporary kitchen with soft closures & coordinating worktop*                                                         | •                  | •                         |
| Choice of stone worktop, upstand, window cill and splash back*                                                                    |                    | •                         |
| LED under unit lighting                                                                                                           | •                  | •                         |
| LED plinth lighting                                                                                                               | •                  | •                         |
| NEFF built in stainless steel single electric oven, gas hob, chimney extractor, dishwasher and washing machine                    | •                  |                           |
| NEFF built in stainless steel single electric oven, combination microwave, 5 ring induction hob, chimney extractor and dishwasher |                    | •                         |
| Wine cooler                                                                                                                       |                    | •                         |
| Stainless steel sink with Hansgrohe mixer tap                                                                                     | •                  | •                         |
| Choice of Porcelanosa floor tiles*                                                                                                | •                  | •                         |
| Utility                                                                                                                           |                    |                           |
| Coordinating kitchen with choice* of worktop                                                                                      |                    | •                         |
| Stainless steel sink with Hansgrohe single lever mixer tap                                                                        |                    | •                         |
| Plumbing and power for washing machine                                                                                            |                    | •                         |
| Choice of Porcelanosa floor tiles*                                                                                                |                    | •                         |
| External                                                                                                                          |                    |                           |
| Composite insulated front door with white internal face, polished chrome furniture and coordinated garage door                    | •                  | •                         |
| 1.8m close boarded boundary fencing to rear garden                                                                                | •                  | •                         |
| Painted garage floor                                                                                                              | •                  | •                         |
| Polished chrome wired door bell                                                                                                   | •                  | •                         |
| Light and power to on plot garage                                                                                                 | •                  | •                         |
| Floodlight with PIR                                                                                                               | •                  | •                         |
| Cold water tap                                                                                                                    | •                  | •                         |
| Remote controlled up and over garage doors                                                                                        |                    | •                         |
| Turfed gardens to front and rear with paved patio area                                                                            | •                  | •                         |
| Stainless steel up and down light to front door                                                                                   | •                  | •                         |
| Elevational treatment as individual plot detailed drawings                                                                        | •                  | •                         |
| General                                                                                                                           |                    |                           |
| NHBC Buildmark cover                                                                                                              | •                  | •                         |