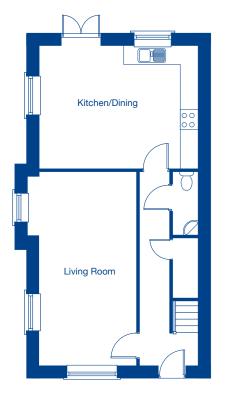

#### The Elstead – 3 bedroom mews home

#### Ground Floor

Living Room 5.91m x 3.03m 19'5" x 9'11"

Kitchen/Dining 5.04m x 3.68m 16'6" x 12'1"

#### First Floor

 Bedroom 1
 4.10m x 4.02m
 13'6" x 13'3"

 Bedroom 2
 3.60m x 2.73m
 11'10" x 9'0"

 Bedroom 3
 3.60m x 2.23m
 11'10" x 7'4"