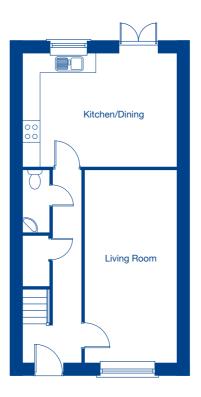

#### The Elstead – 3 bedroom mews home

#### Ground Floor

Living Room 5.91m x 3.03m 19'5" x 9'11" Kitchen/Dining 5.04m x 3.68m 16'6" x 12'1"

# First Floor

Bedroom 1 4.10m x 4.02m 13'6" x 13'3" Bedroom 2 3.60m x 2.73m 11'10" x 9'0" Bedroom 3 3.60m x 2.23m 11'10" x 7'4"

Bedroom 2

Bedroom 1