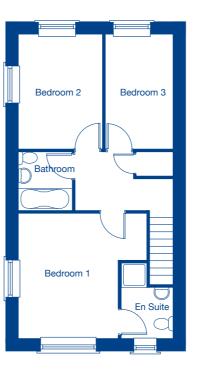

#### The Elstead – 3 bedroom mews home

#### Ground Floor

Living Room 5.91m x 3.03m 19'5" x 9'11"

Kitchen/Dining 5.04m x 3.68m 16'6" x 12'1"

#### First Floor

 Bedroom 1
 4.10m x 4.02m
 13'6" x 13'3"

 Bedroom 2
 3.60m x 2.73m
 11'10" x 9'0"

 Bedroom 3
 3.60m x 2.23m
 11'10" x 7'4"