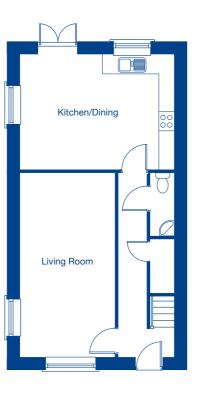

#### The Elstead – 3 bedroom mews home

#### Ground Floor

Living Room 5.91m x 3.03m 19'5" x 9'11" Kitchen/Dining 5.04m x 3.68m 16'6" x 12'1"

# First Floor

Bedroom 1 4.10m x 4.02m 13'6" x 13'3" Bedroom 2 3.60m x 2.73m 11'10" x 9'0" Bedroom 3 3.60m x 2.23m 11'10" x 7'4"

Bedroom 2

Bedroom 1