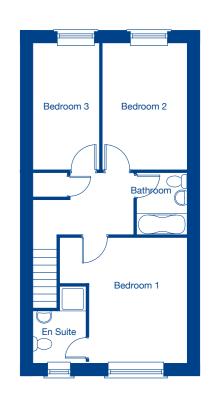

#### The Elstead B – 3 bedroom mews home

# Bedroom 2 Bedroom 3 Bedroom 1 Bedroom 1

#### First Floor

Living Room 6.14m x 3.07m 20'2" x 10'1" Bed Kitchen/Dining 5.08m x 3.90m 16'8" x 12'10" Bed

**Ground Floor** 

Bedroom 1 4.14m x 4.03m 13'7" x 13'3" Bedroom 2 4.01m x 2.80m 13'2" x 9'3" Bedroom 3 4.01m x 2.20m 13'2" x 7'3"