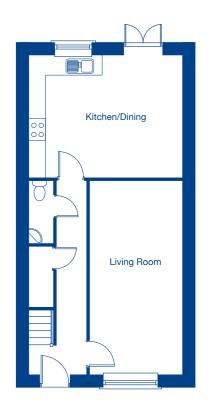

#### The Elstead A – 3 bedroom mews home

#### Ground Floor

Living Room 6.14m x 3.07m 20'2" x 10'1" Kitchen/Dining 5.08m x 3.90m 16'8" x 12'10" First Floor

Bedroom 1 4.14m x 4.03m 13'7" x 13'3" Bedroom 2 4.01m x 2.80m 13'2" x 9'3" Bedroom 3 4.01m x 2.20m 13'2" x 7'3"