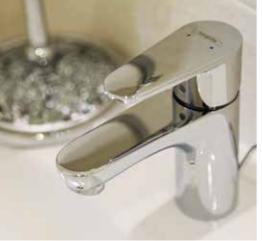

### Specification

| Internal                                                                                    | 3 bedroom<br>homes | 4 & 5<br>bedroom<br>homes |
|---------------------------------------------------------------------------------------------|--------------------|---------------------------|
| White double glazed PVCu windows with easy clean hinges                                     | •                  | •                         |
| Feature Bi-fold or French doors to patio area                                               | •                  | •                         |
| Choice of fitted wardrobes to bedroom 1**                                                   |                    | •                         |
| Contemporary white panel doors with polished chrome furniture                               | •                  |                           |
| Oak veneered panel doors with polished chrome furniture                                     |                    | •                         |
| Staircase with white newel and oak hand rail with painted white balusters                   | •                  |                           |
| Staircase with oak newel, hand rail and balusters                                           |                    | •                         |
| Smooth plastered ceilings throughout                                                        | •                  | •                         |
| Choice of wall colour throughout*                                                           | •                  | •                         |
| White telephone points                                                                      | •                  |                           |
| Chrome telephone points                                                                     |                    | •                         |
| White USB socket to kitchen & bedroom 1                                                     | •                  |                           |
| Chrome USB socket to kitchen & bedroom 1                                                    |                    | •                         |
| White TV points                                                                             | •                  |                           |
| Chrome TV points                                                                            |                    | •                         |
| White power points throughout                                                               | •                  |                           |
| Chrome power points throughout                                                              |                    | •                         |
| Gas central heating with energy efficient boiler                                            | •                  | •                         |
| Thermostatically controlled radiator valves†                                                | •                  | •                         |
| Energy saving insulation to cavity walls & roof space                                       | •                  | •                         |
| Alarm system                                                                                |                    | •                         |
| Mains powered smoke detectors with battery back up                                          | •                  | •                         |
| Battery powered carbon monoxide detector                                                    | •                  | •                         |
| Pre wired for home audio system                                                             |                    | •                         |
| Bathroom & En Suite                                                                         |                    |                           |
| Contemporary white sanitaryware                                                             | •                  | •                         |
| Choice of vanity unit colour*                                                               |                    | •                         |
| Aqualisa shower to bathroom and en suite                                                    | •                  | •                         |
| Aqualisa digital bath filler                                                                |                    | •                         |
| Choice of fully tiled walls and floors from the Porcelanosa range*                          | •                  | •                         |
| Chrome heated ladder towel rail                                                             | •                  | •                         |
| Choice of Porcelanosa floor tiles*                                                          | •                  | •                         |
| LED Downlights in white                                                                     | •                  | •                         |
| Hansgrohe Taps                                                                              | •                  | •                         |
| Mirrored and illuminated demisting cabinet including shaver point to bathroom and en suites |                    | •                         |
| Roper Rhodes polished chrome bathroom furniture to bathroom, en suites and cloakroom        | •                  | •                         |