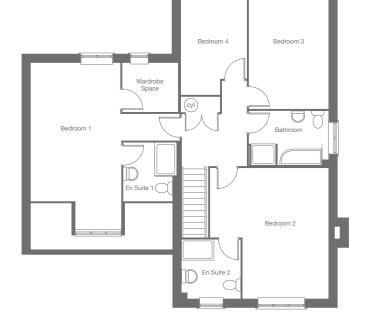

The Knightsbridge II 5 bedroom detached home

### The Knightsbridge II 5 bedroom detached home

### First Floor

| edroom 1 | 4.37m x 3.66m | 14'4" x 12'0"  |
|----------|---------------|----------------|
| edroom 2 | 3.62m x 3.29m | 11'11" x 10'9" |
| edroom 3 | 3.62m x 2.71m | 11'11" x 8'11" |
| edroom 4 | 3.61m x 3.17m | 11'10" x 10'5" |
| edroom 5 | 3.62m x 2.44m | 11'11" x 8'0"  |
|          |               |                |