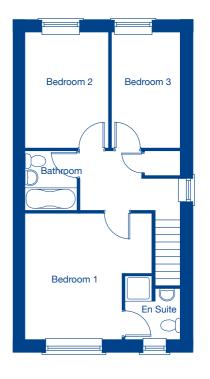

reserves the right to vary details as may be necessary and without notice. JHS4338/November 2019.

### The Elstead – 3 bedroom mews home

### The Elstead – 3 bedroom mews home





### The Elstead A – 3 bedroom mews home





### **Ground Floor**

5.91m x 3.03m 19'5" x 9'11" Living Room Kitchen/Dining 5.04m x 3.68m 16'6" x 12'1"

### First Floor Bedroom 1

Bedroom 2

Bedroom 3

4.10m x 4.02m 13'6" x 13'3" 3.60m x 2.73m 11'10" x 9'0" 3.60m x 2.23m 11'10" x 7'4"

### Ground Floor

Living Room 6.14m x 3.07m 20'2" x 10'1" Kitchen/Dining 5.08m x 3.90m 16'8" x 12'10"

### **First Floor**

4.14m x 4.03m 13'7" x 13'3" Bedroom 1 4.01m x 2.80m 13'2" x 9'3" Bedroom 2 4.01m x 2.20m 13'2" x 7'3" Bedroom 3

# The Elstead – 3 bedroom semi-detached home



## The Elstead – 3 bedroom semi-detached home





### Ground Floor

| Living Room    | 5.91m x 3.03m | 19'5" x 9'11" |
|----------------|---------------|---------------|
| Kitchen/Dining | 5.04m x 3.68m | 16'7" x 12'8" |

### First Floor

| Bedroom 1 | 4.10m x 4.02m | 13'6" x 13'3" |
|-----------|---------------|---------------|
| Bedroom 2 | 3.60m x 2.73m | 11'10" x 9'0" |
| Bedroom 3 | 3.60m x 2.23m | 11'10" x 7'4" |

# The Newick – 3 bedroom semi-detached home



## The Newick – 3 bedroom semi-detached home





### Ground Floor

| Living Room    | 5.08m x 4.00m | 16'8" x 13'1" |
|----------------|---------------|---------------|
| Kitchen/Dining | 5.08m x 3.98m | 16'8" x 13'1" |

### First Floor

| Bedroom 1 | 5.08m x 4.00m | 16'8" x 13'1" |
|-----------|---------------|---------------|
| Bedroom 2 | 3.98m x 2.67m | 13'1" x 8'9"  |