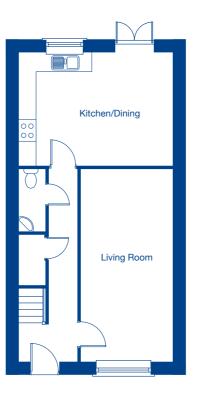

# The Elstead – 3 bedroom semi-detached home

## The Elstead – 3 bedroom semi-detached home

### Ground Floor

| Living Room    | 5.91m x 3.03m | 19'5" x 9'11" |
|----------------|---------------|---------------|
| Kitchen/Dining | 5.04m x 3.68m | 16'7" x 12'8" |

### First Floor

| Bedroom 1 | 4.10m x 4.02m | 13'6" x 13'3" |
|-----------|---------------|---------------|
| Bedroom 2 | 3.60m x 2.73m | 11'10" x 9'0" |
| Bedroom 3 | 3.60m x 2.23m | 11'10" x 7'4" |