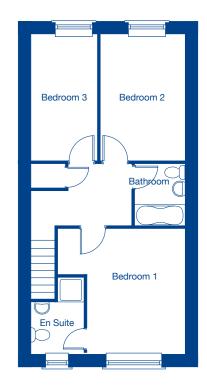

### The Elstead – 3 bedroom mews home

### **Ground Floor**

5.91m x 3.03m 19'5" x 9'11" Living Room Kitchen/Dining 5.04m x 3.68m 16'6" x 12'1"

### First Floor Bedroom 1

Bedroom 2

Bedroom 3

4.10m x 4.02m 13'6" x 13'3" 3.60m x 2.73m 11'10" x 9'0" 3.60m x 2.23m 11'10" x 7'4"