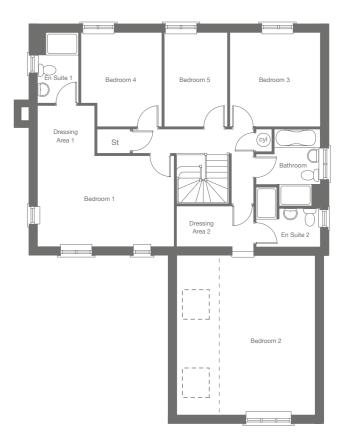

The Knightsbridge II 5 bedroom detached home

### The Knightsbridge II 5 bedroom detached home

### First Floor

| edroom 1 | 4.37m x 3.66m | 14'4" x 12'0"  |
|----------|---------------|----------------|
| edroom 2 | 3.62m x 3.29m | 11'11" x 10'9" |
| edroom 3 | 3.62m x 2.71m | 11'11" x 8'11" |
| edroom 4 | 3.61m x 3.17m | 11'10" x 10'5" |
| edroom 5 | 3.62m x 2.44m | 11'11" x 8'0"  |
|          |               |                |