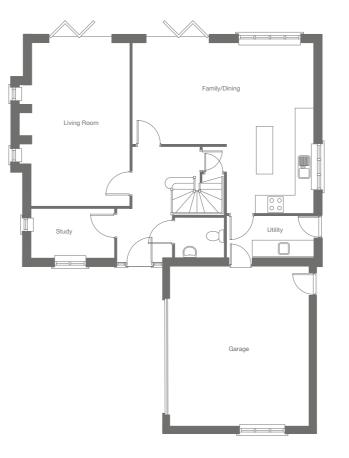

### The Lindfield II 4 bedroom detached home

### Ground Floor

| Living Room        | 4 |
|--------------------|---|
| Family/Dining Room | Į |
| Kitchen            | ļ |

4.93m x 3.56m16'2" x 11'8"5.54m x 2.82m18'2" x 9'3"5.54m x 3.60m18'2" x 11'10"