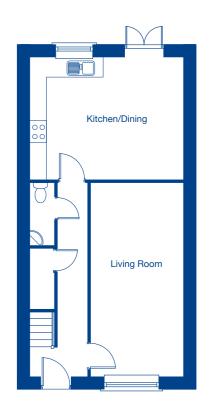

### The Elstead – 3 bedroom mews home

### **Ground Floor**

5.91m x 3.03m 19'5" x 9'11" Living Room Kitchen/Dining 5.04m x 3.68m 16'6" x 12'1"

### First Floor Bedroom 1

Bedroom 2

Bedroom 3

4.10m x 4.02m 13'6" x 13'3" 3.60m x 2.73m 11'10" x 9'0" 3.60m x 2.23m 11'10" x 7'4"