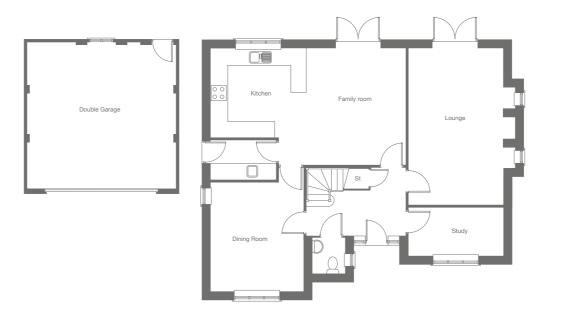

The Knightsbridge II 5 bedroom detached home

### The Knightsbridge II 5 bedroom detached home

### Ground Floor

| Living Room | 6.10m x 3.66m | 20'0" x 12'0"  |
|-------------|---------------|----------------|
| Family Room | 4.52m x 3.86m | 14'10" x 12'8" |
| Kitchen     | 3.73m x 3.44m | 12'3" x 11'4"  |
| Dining Room | 4.20m x 3.58m | 13'9" x 11'9"  |
| Study       | 3.66m x 1.82m | 12'0" x 6'0"   |