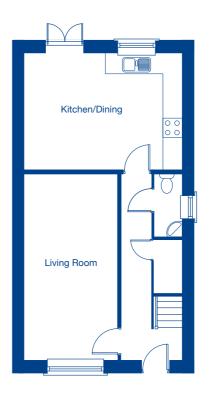

s reserves the right to vary details as may be necessary and without notice. JHS4338/November 2019.

### The Elstead – 3 bedroom mews home

### The Elstead – 3 bedroom mews home





### The Elstead A – 3 bedroom mews home





### **Ground Floor**

5.91m x 3.03m 19'5" x 9'11" Living Room Kitchen/Dining 5.04m x 3.68m 16'6" x 12'1"

### First Floor Bedroom 1

Bedroom 2

Bedroom 3

4.10m x 4.02m 13'6" x 13'3" 3.60m x 2.73m 11'10" x 9'0" 3.60m x 2.23m 11'10" x 7'4"

### Ground Floor

Living Room 6.14m x 3.07m 20'2" x 10'1" Kitchen/Dining 5.08m x 3.90m 16'8" x 12'10"

### **First Floor**

4.14m x 4.03m 13'7" x 13'3" Bedroom 1 4.01m x 2.80m 13'2" x 9'3" Bedroom 2 4.01m x 2.20m 13'2" x 7'3" Bedroom 3

# The Elstead – 3 bedroom semi-detached home



## The Elstead – 3 bedroom semi-detached home





### Ground Floor

| Living Room    | 5.91m x 3.03m | 19'5" x 9'11" |
|----------------|---------------|---------------|
| Kitchen/Dining | 5.04m x 3.68m | 16'7" x 12'8" |

### First Floor

| Bedroom 1 | 4.10m x 4.02m | 13'6" x 13'3" |
|-----------|---------------|---------------|
| Bedroom 2 | 3.60m x 2.73m | 11'10" x 9'0" |
| Bedroom 3 | 3.60m x 2.23m | 11'10" x 7'4" |

# The Newick – 3 bedroom semi-detached home



## The Newick – 3 bedroom semi-detached home





### Ground Floor

| Living Room    | 5.08m x 4.00m | 16'8" x 13'1" |
|----------------|---------------|---------------|
| Kitchen/Dining | 5.08m x 3.98m | 16'8" x 13'1" |

### First Floor

| Bedroom 1 | 5.08m x 4.00m | 16'8" x 13'1" |
|-----------|---------------|---------------|
| Bedroom 2 | 3.98m x 2.67m | 13'1" x 8'9"