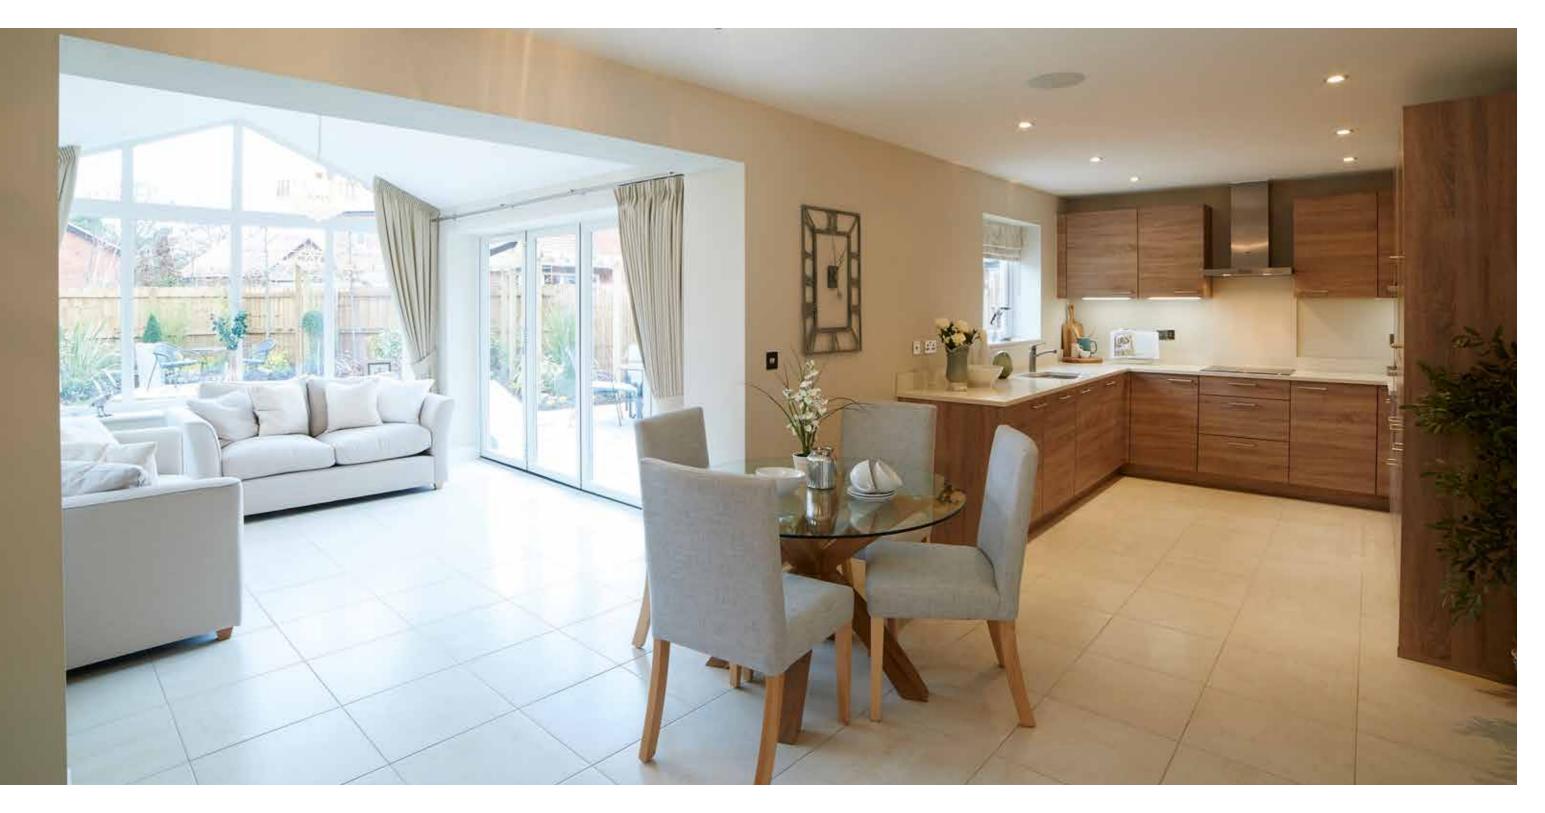

# Perfecting every last detail

Each and every Jones home is highly designed and specified throughout.

You'll find a contemporary kitchen with integrated appliances, and modern bathrooms with Aqualisa showers, low profile shower trays and a choice of stunning Porcelanosa tiles.