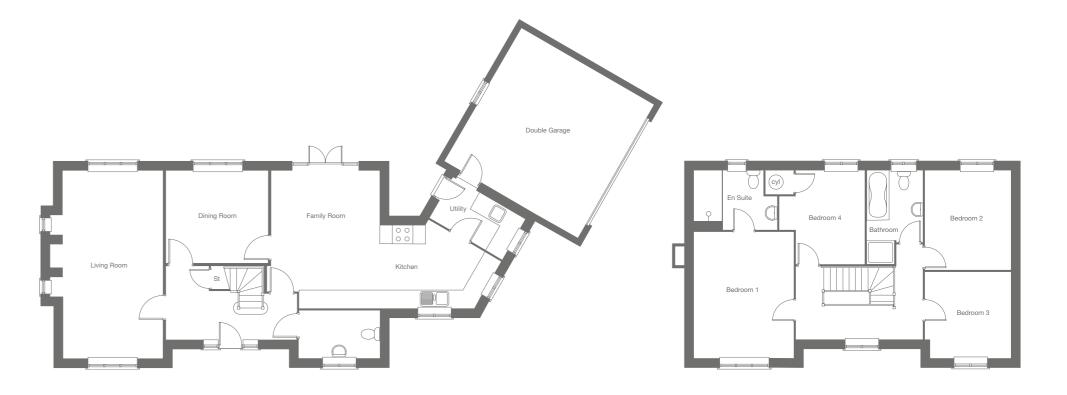

### Ground Floor

| Living Room | 6.10m x 3.66m | 20'0" x 12'0"  |
|-------------|---------------|----------------|
| Family Room | 4.52m x 3.86m | 14'10" x 12'8" |
| Kitchen     | 3.73m x 3.44m | 12'3" x 11'4"  |
| Dining Room | 4.20m x 3.58m | 13'9" x 11'9"  |
| Study       | 3.66m x 1.82m | 12'0" x 6'0"   |

### First Floor

| edroom 1 | 4.37m x 3.66m | 14'4" x 12'0"  |
|----------|---------------|----------------|
| edroom 2 | 3.62m x 3.29m | 11'11" x 10'9" |
| edroom 3 | 3.62m x 2.71m | 11'11" x 8'11" |
| edroom 4 | 3.61m x 3.17m | 11'10" x 10'5" |
| edroom 5 | 3.62m x 2.44m | 11'11" x 8'0"  |
|          |               |                |