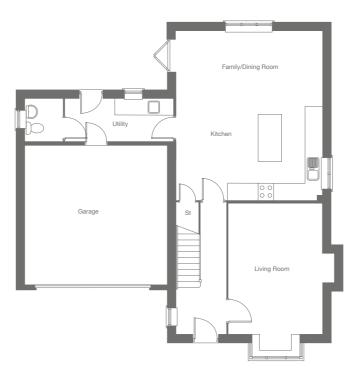

The Knightsbridge II 5 bedroom detached home

### The Knightsbridge II 5 bedroom detached home

### Ground Floor

| Living Room | 6.10m x 3.66m | 20'0" x 12'0"  |
|-------------|---------------|----------------|
| Family Room | 4.52m x 3.86m | 14'10" x 12'8" |
| Kitchen     | 3.73m x 3.44m | 12'3" x 11'4"  |
| Dining Room | 4.20m x 3.58m | 13'9" x 11'9"  |
| Study       | 3.66m x 1.82m | 12'0" x 6'0"   |