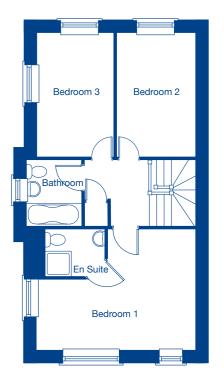

### **Ground Floor**

6.14m x 3.07m 20'2" x 10'1" Living Room Kitchen/Dining 5.08m x 3.90m 16'8" x 12'10" First Floor 4.14m x 4.03m 13'7" x 13'3" Bedroom 1 Bedroom 2

Bedroom 3

4.01m x 2.80m 13'2" x 9'3" 4.01m x 2.20m 13'2" x 7'3"

### First Floor

19'5" x 9'11"

16'6" x 12'1"

4.10m x 4.02m 13'6" x 13'3" Bedroom 1 3.60m x 2.73m 11'10" x 9'0" Bedroom 2 3.60m x 2.23m 11'10" x 7'4" Bedroom 3

These floor plans and images are for guidance and illustrative purposes only and do not form part of any contract. All room sizes are approximate to maximum dimensions and some plots may be subject to additional gable or bay windows. Please ask our Sales Advisor for details on specification and plot specific street scenes. Every effort has been taken to ensure these plans are as accurate as possible at time of printing. However, Jones Homes reserves the right to vary details as may be necessary and without notice. JHS4338/November 2019.

### **First Floor**

4.14m x 4.03m 13'7" x 13'3" Bedroom 1 4.01m x 2.80m 13'2" x 9'3" Bedroom 2 4.01m x 2.20m 13'2" x 7'3" Bedroom 3