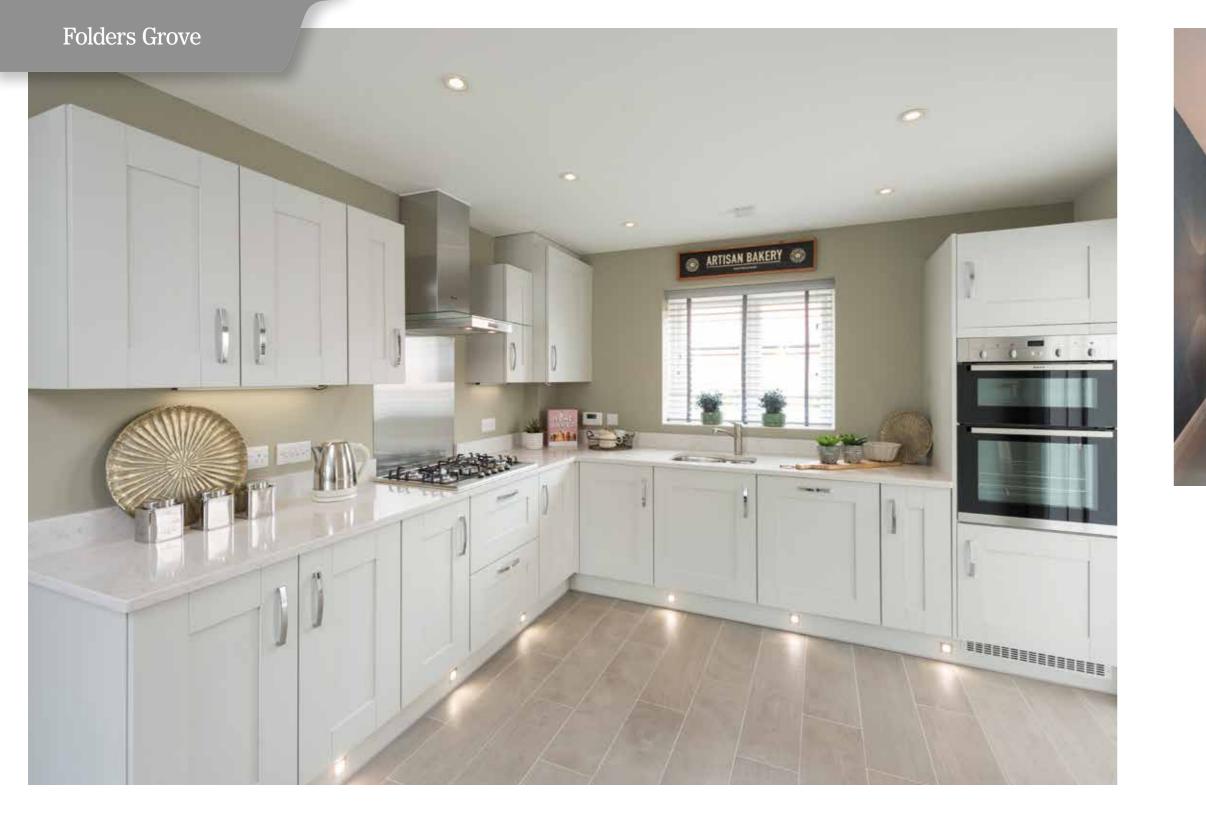

# Perfecting every last detail

Each and every Jones home is highly designed and specified throughout.

You'll find a contemporary kitchen with integrated appliances, and modern bathrooms with Aqualisa showers, low profile shower trays and a choice of stunning Porcelanosa tiles.