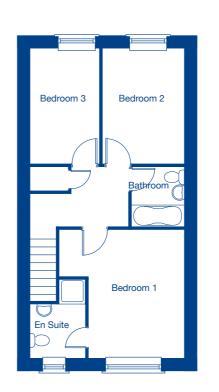

# The Elstead – 3 bedroom semi-detached home

## The Elstead – 3 bedroom semi-detached home

### Ground Floor

| Living Room    | 5.91m x 3.03m | 19'5" x 9'11" |
|----------------|---------------|---------------|
| Kitchen/Dining | 5.04m x 3.68m | 16'7" x 12'8" |

### First Floor

| Bedroom 1 | 4.10m x 4.02m | 13'6" x 13'3" |
|-----------|---------------|---------------|
| Bedroom 2 | 3.60m x 2.73m | 11'10" x 9'0" |
| Bedroom 3 | 3.60m x 2.23m | 11'10" x 7'4" |