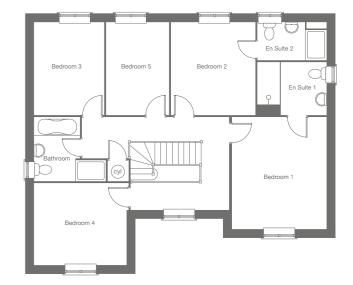

The Knightsbridge II 5 bedroom detached home

### The Knightsbridge II 5 bedroom detached home

### First Floor

| edroom 1 | 4.37m x 3.66m | 14'4" x 12'0"  |
|----------|---------------|----------------|
| edroom 2 | 3.62m x 3.29m | 11'11" x 10'9" |
| edroom 3 | 3.62m x 2.71m | 11'11" x 8'11" |
| edroom 4 | 3.61m x 3.17m | 11'10" x 10'5" |
| edroom 5 | 3.62m x 2.44m | 11'11" x 8'0"  |
|          |               |                |