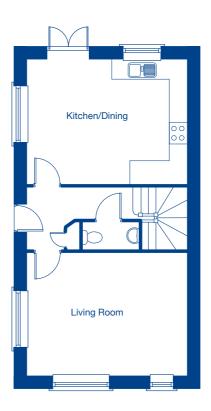

### **Ground Floor**

6.14m x 3.07m 20'2" x 10'1" Living Room Kitchen/Dining 5.08m x 3.90m 16'8" x 12'10" First Floor 4.14m x 4.03m 13'7" x 13'3" Bedroom 1 Bedroom 2

Bedroom 3

4.01m x 2.80m 13'2" x 9'3" 4.01m x 2.20m 13'2" x 7'3"

| Ground Floor   |               |  |
|----------------|---------------|--|
| Living Room    | 5.91m x 3.03m |  |
| Kitchen/Dining | 5.04m x 3.68m |  |

### Ground Floor

Living Room 6.14m x 3.07m 20'2" x 10'1" Kitchen/Dining 5.08m x 3.90m 16'8" x 12'10"