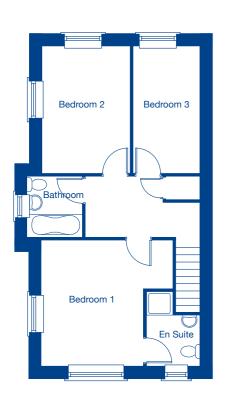

### First Floor

| Bedroom 1 | 5.22m x 3.42m | 17'2" x 11'3" |
|-----------|---------------|---------------|
| Bedroom 2 | 4.49m x 4.93m | 14'9" x 16'2" |
| Bedroom 3 | 4.29m x 2.99m | 14'1" x 9'10" |
| Bedroom 4 | 3.78m x 2.47m | 12'5" x 8'1"  |