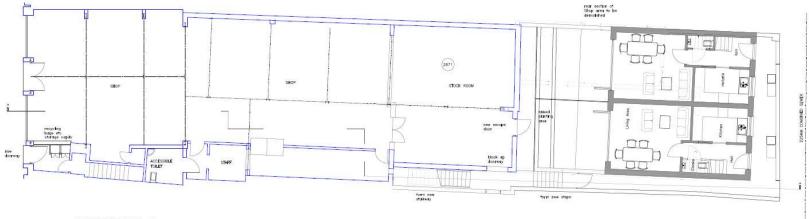

# Hose Rhodes Dickson Commercial

01983 527727 commercial@hrdiw.co.uk

GROUND FLOOR PLAN

â

SECOND FLOOR PLAN

Development opportunity with planning permission.

#### Description

Offered for sale is the upper floors and rear of this Grade II Listed property 9 Union Street Ryde. The upper floors and rear has planning permission for conversion of the current property to 4 x apartments. The rear of the property, fronting Union Road, has planning permission for a pair of 2 bedroom semi detached houses. Once converted 3 of the apartments will offer sea views and 1 will benefit from a roof terrace.

#### **Planning Permission**

Planning permission was granted in May 2024 for Proposed part demolition of rear of existing shop; Proposed pair of semi-detached dwellings to rear fronting onto Union Lane; Proposed conversion of first and second floors of shop to form 4 flats; Alterations to shopfront and part of ground floor to provide access to proposed flats.