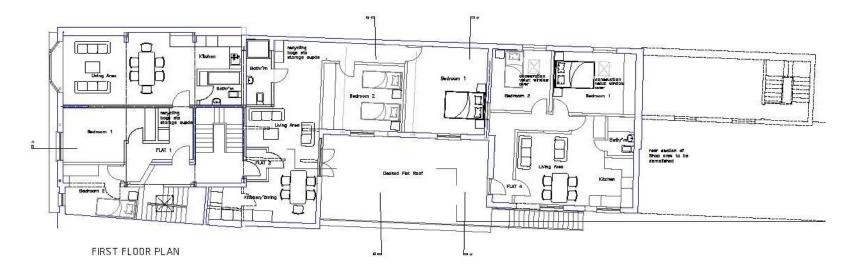

Accommodation will be as follows: Semi Detached Houses: Ground Floor Kitchen Living Room/Diner Separate WC First Floor Bedroom 1 Bedroom 2 Bathroom

First Floor above 9 Union Street Flats 1, 2 & 4 Open plan Living Room/Kitchen/Diner Bedroom 1

### Bedroom 2

Second Floor above 9 Union Street Flat 3 Kitchen Open plan Living Room/Dining area Bedroom 1 Bathroom