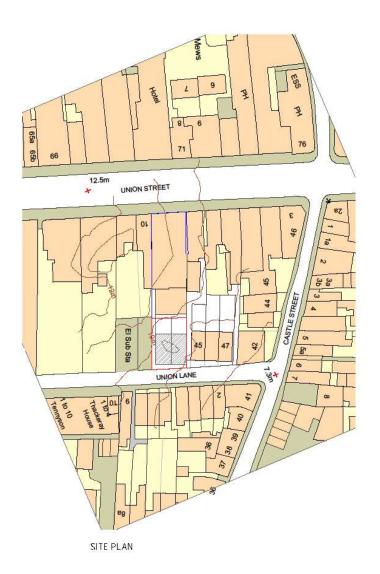

#### Description

Offered for sale is the upper floors and rear of this Grade II Listed property 9 Union Street Ryde. The upper floors and rear has planning permission for conversion of the current property to 4 x apartments. The rear of the property, fronting Union Road, has planning permission for a pair of 2 bedroom semi detached houses. Once converted 3 of the apartments will offer sea views and 1 will benefit from a roof terrace.

#### **Planning Permission**

Planning permission was granted in May 2024 for Proposed part demolition of rear of existing shop; Proposed pair of semi-detached dwellings to rear fronting onto Union Lane; Proposed conversion of first and second floors of shop to form 4 flats; Alterations to shopfront and part of ground floor to provide access to proposed flats.