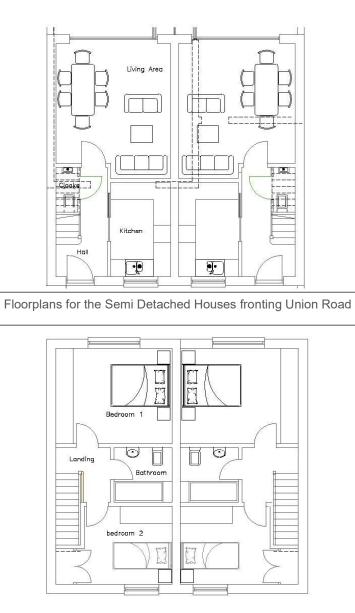

#### Description

Offered for sale is the upper floors and rear of this Grade II Listed property 9 Union Street Ryde. The upper floors and rear has planning permission for conversion of the current property to 4 x apartments. The rear of the property, fronting Union Road, has planning permission for a pair of 2 bedroom semi detached houses. Once converted 3 of the apartments will offer sea views and 1 will benefit from a roof terrace.

Accommodation will be as follows: Semi Detached Houses: Ground Floor Kitchen Living Room/Diner Separate WC First Floor Bedroom 1 Bedroom 2 Bathroom

First Floor above 9 Union Street Flats 1, 2 & 4 Open plan Living Room/Kitchen/Diner Bedroom 1