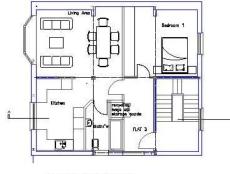

### Bedroom 2

Second Floor above 9 Union Street Flat 3 Kitchen Open plan Living Room/Dining area Bedroom 1 Bathroom