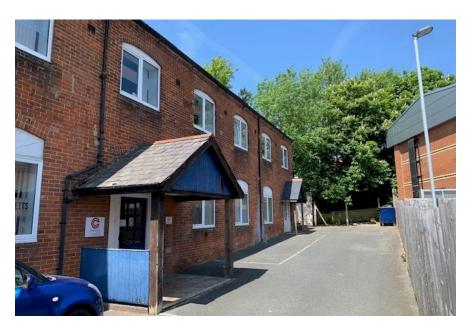

#### Location

Located on St. Cross Lane, Exchange House is situated in a convenient position on the outskirts of the Island's County town of Newport. Nearby businesses include Lidl, Sainsburys, Halfords and Vectis Equine Vets.

St Cross Lane has vehicular access from Crocker Street, and alternative pedestrian access from the rear of Lidl, or the public footpath N34 from Hunnycross Way.