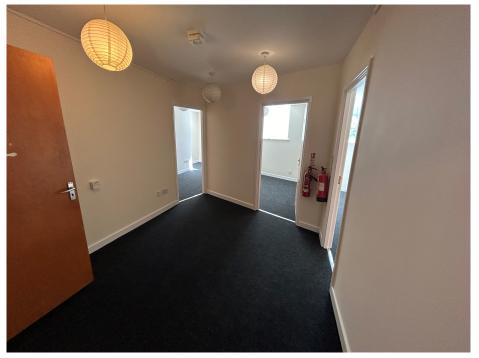

# Description

Offered for lease is Office 4 which offers approximately 27sqm (290 sq. ft) overall.

The office benefits from the use of shared kitchen facilities, ladies, gents and disabled access WC's.

Allocated parking is available on site at £750 per annum.