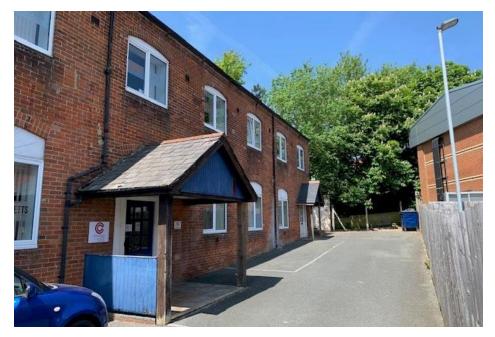

OFFICE 4 EXCHANGE HOUSE ST. CROSS LANE NEWPORT PO30 5BZ

#### Location

Located on St. Cross Lane, Exchange House is situated in a convenient position on the outskirts of the Island's County town of Newport. Nearby businesses include Lidl, Sainsburys, Halfords and Vectis Equine Vets.

St Cross Lane has vehicular access from Crocker Street, and alternative pedestrian access from the rear of Lidl, or the public footpath N34 from Hunnycross Way.