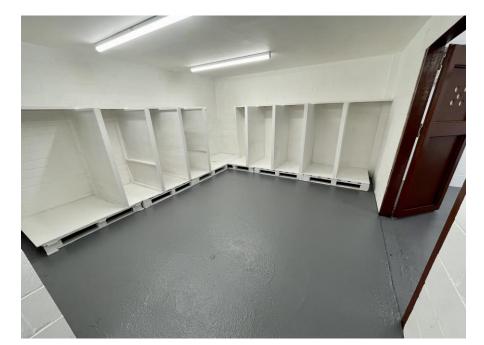

The unit consists of:

Main ground floor space approx. 1260 sq ft

Mezzanine 7.15m x 4.31m max

Office 2.36m x 2.48m

Storage Room 5.87m x 4.31m max

Kitchen 2.5m x 2.7m

Access to the unit is through large double barn doors.