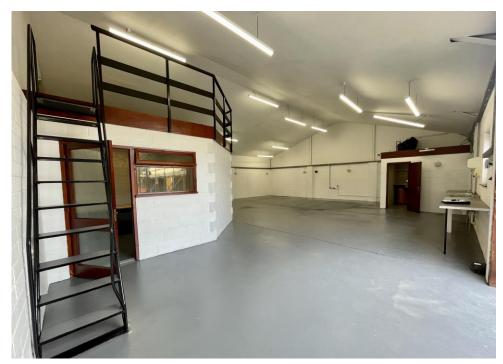

## Description

The property comprises a spacious light industrial unit, offering approximately 1695 sq ft overall. The space has benefitted from full re-decoration throughout, new electrics and LED lighting.

The unit consists of:

Main ground floor space approx. 1260 sq ft

Mezzanine 7.15m x 4.31m max

Office 2.36m x 2.48m

Storage Room 5.87m x 4.31m max

Kitchen 2.5m x 2.7m

Access to the unit is through large double barn doors.

There will be allocated parking included.