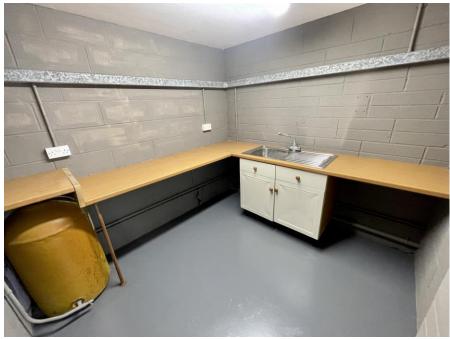

The unit consists of:

Main ground floor space approx. 1260 sq ft

Mezzanine 7.15m x 4.31m max

Office 2.36m x 2.48m

Storage Room 5.87m x 4.31m max

Kitchen 2.5m x 2.7m

Access to the unit is through large double barn doors.

## Services

The unit benefits from mains electricity and water.

Shared WC facilities will be available next to the unit. The block is currently under construction.