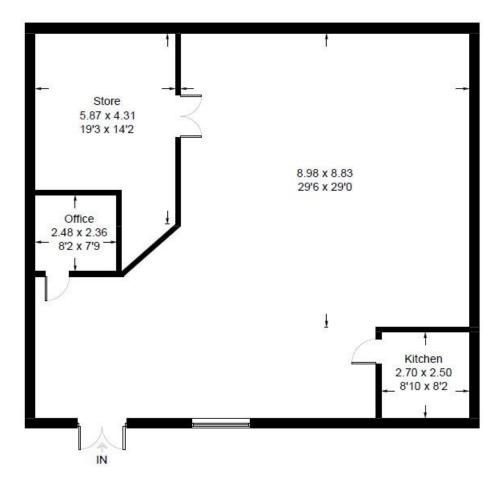

The unit consists of:

Main ground floor space approx. 1260 sq ft

Mezzanine 7.15m x 4.31m max

Office 2.36m x 2.48m

Storage Room 5.87m x 4.31m max

Kitchen 2.5m x 2.7m

Access to the unit is through large double barn doors.

### Unit 1, Watergate Farm

Approximate Gross Internal Area = 157.2 sq m / 1692 sq ft

Illustration for identification purposes only, measurements are approximate, not to scale, floorplansUsketch.com @ (ID1074068)