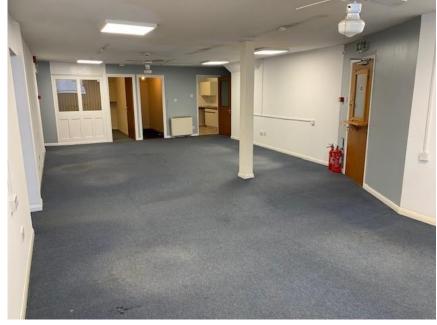

### Description

Offered for lease is office 2 & 2a consisting of approximately 147 sqm (1582 sq. ft). The unit is mostly open plan but offers a private kitchen and two private offices plus an internal storage space.