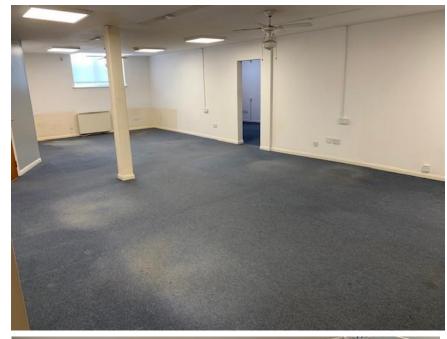

### Description

Offered for lease is office 2 & 2a consisting of approximately 147 sqm (1582 sq. ft). The unit is mostly open plan but offers a private kitchen and two private offices plus an internal storage space.