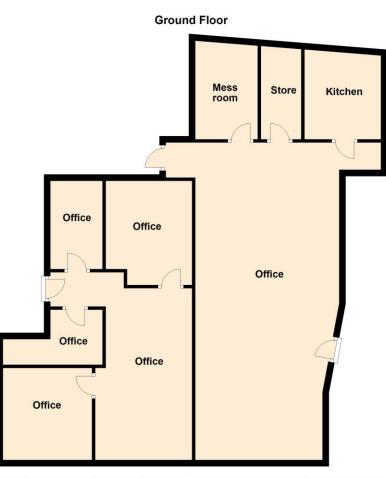

### Description

Offered for lease is office 2 & 2a consisting of approximately 147 sqm (1582 sq. ft). The unit is mostly open plan but offers a private kitchen and two private offices plus an internal storage space.

The unit benefits from two separate accesses, one of which is disabled access and therefore could easily be split into two units if required.

Allocated parking is available on site at £750 per annum.

# Hose Rhodes Dickson Commercial

01983 527727 commercial@hrdiw.co.uk

This plan is for illustrative purposes. Measurements of doors, windows, rooms and any other items are approximate. Floor areas are approximate. Plan produced using PlanUp.