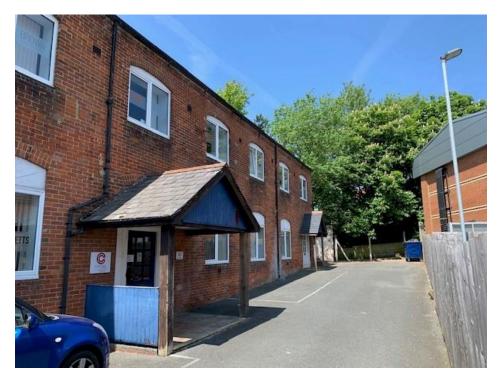

#### Location

Located on St. Cross Lane, Exchange House is situated in a convenient position on the outskirts of the Island's County town of Newport. Nearby businesses include Lidl, Sainsburys, Halfords and Vectis Equine Vets.

St Cross Lane has vehicular access from Crocker Street, and alternative pedestrian access from the rear of Lidl, or the public footpath N34 from Hunnycross Way.