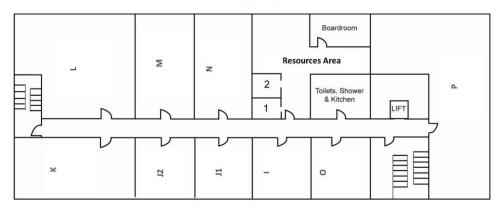

nsisting of 670 sq ft.

The rent includes business rates, heat, power, light and water, digital telephone system, fully serviced reception area, buildings insurance and maintenance. In addition, tenants will have access to meeting rooms, board room and conference room, projector and mail-handling (which are available at an extra charge). Telephone calls and broadband are not included in rental prices.

#### **Terms**

Easy-in easy-out terms with one months' written notice required when vacating. Our client is asking £1,614 monthly for this office space. – ROOM E

# Viewings

All viewings to be arranged via HRD Commercial. Please contact on 01983 527727.

Hose Rhodes Dickson Commercial

01983 527727 commercial@hrdiw.co.uk



# Innovation Centre St Cross Business Park, Newport

First Floor



### Ground Floor



#### Misrepresentation Act 1967

Hose Rhodes Dickson and any joint agents, for themselves and for the vendors or lessors of this property whose agents they are, give notice that, 1) these particulars are set out as a general outline only for the guidance of intending purchasers or lessees and do not constitute part of an offer or contract, 2) all dimensions and areas are approximate and all descriptions, reference to condition and necessary permissions for use and occupation, and other details, are given without responsibility and any intending purchaser or tenant should not rely on them as statements or representations of fact but must satisfy themselves by inspection or otherwise as to the correctness of each of them, 3) no person in the employment of Hose Rhodes Di