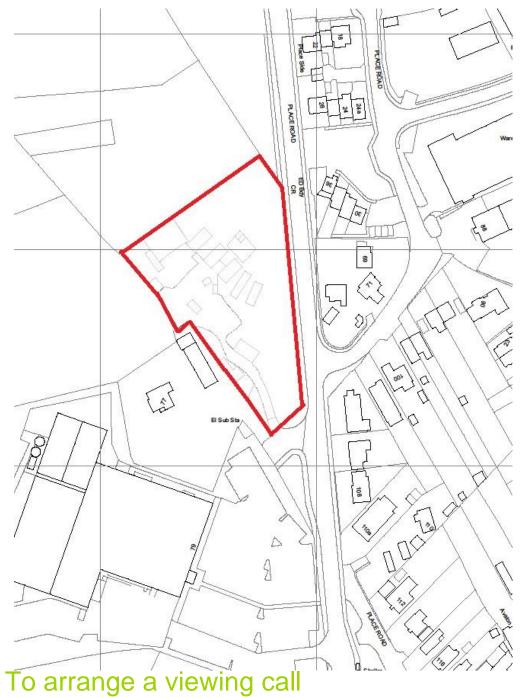

Opportunity to purchase a development site with outline planning permission.

#### Location

Situated in Situated in Cowes, this site is within easy distance to The Parade, Northwood House and Park and the Town Centre.

Located to the north of the Island Cowes offers fast links via the Red Jet to Southampton and amenities within the town itself. Cowes is an internationally renowned yachting centre and, with its Red Funnel links from Southampton, a very popular destination for the locals, yachting community and tourists alike.

# Description

Offered for sale is a site of approximately 1.4 acres with outline planning permission for 14 dwellings.

The planning allows for a range of properties including detached, terraced and semi detached. Plots 12 and 13 will both offer a garage each and the Plots 5 & 6 will benefit from being shared ownership.