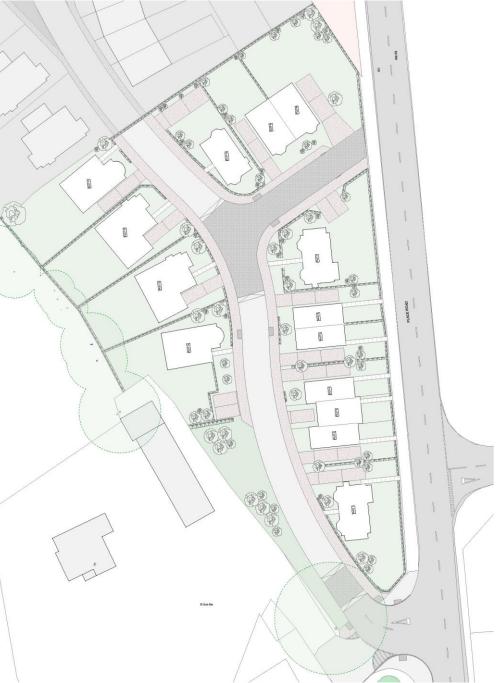

# PRICE 21,000,000 LAND ADJ 77, PLACE ROAD, COWES, PO31 7AE

Hose Rhodes Dickson Commercial

commercial@hrdiw.co.uk

|                  |               |                     | 1                 |                |                     |
|------------------|---------------|---------------------|-------------------|----------------|---------------------|
|                  |               |                     |                   |                | Hose                |
| lace Road, Cowes |               |                     |                   |                | Rhodes<br>Dickson   |
| Plot Number      | Property Type |                     | Number of<br>Beds | Area (sq feet) | Area (sq<br>metres) |
| 1                | D3            | Detached House      | 3                 | 1098           | 102                 |
| 2                | F2            | EOT House           | 2                 | 775            | 72                  |
| 3                | F2            | Mid Terrace House   | 2                 | 775            | 72                  |
| 4                | F2            | EOT House           | 2                 | 775            | 72                  |
| 5                | F1            | Semi-Detached House | 2                 | 775            | 72                  |
| 6                | F1            | Semi-Detached House | 2                 | 775            | 72                  |
| 7                | D4            | Detached House      | 3                 | 1076           | 100                 |
| 8                | D3            | Detached House      | 3                 | 1098           | 102                 |
| 9                | D1            | Detached House      | 3                 | 1098           | 102                 |
| 10               | D1            | Detached House      | 3                 | 1098           | 102                 |
| 11               | A             | Detached House      | 4                 | 1550           | 144                 |
| 12               | В             | Detached House      | 4                 | 1485           | 138                 |
| 13               | В             | Detached House      | 4                 | 1485           | 138                 |
| 14               | А             | Detached House      | 4                 | 1550           | 144                 |
| Total            |               |                     |                   | 15414          | 1432                |

# Description

Offered for sale is a site of approximately 1.4 acres with outline planning permission for 14 dwellings.

The planning allows for a range of properties including detached, terraced and semi detached. Plots 12 and 13 will both offer a garage each and the Plots 5 & 6 will benefit from being shared ownership.

Each property will benefit from off road parking and gardens.

Please see above schedule with full details for each proposed unit.

# **Planning Permission**

Outline planning permission for 14 dwellings was granted in January 2023 under reference number 20/02229/OUT.

Plans and permission can be viewed at: <u>https://publicaccess.iow.gov.uk/online-</u>