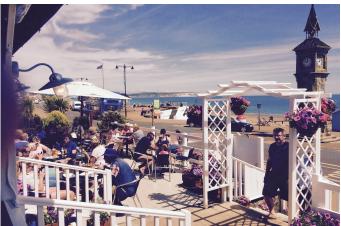

## **Description**

The Waterfront Inn trades all year and is licensed until 3am. During the peak season food is offered all day whilst lunch and dinner service is provided during the rest of the year.

There are 80 inside covers in the bar and dining room while the extensive sun terrace can seat approximately 120, with 30 of these being under the canopy. The top terrace can be enclosed and heated to facilitate all year round use and comfort.