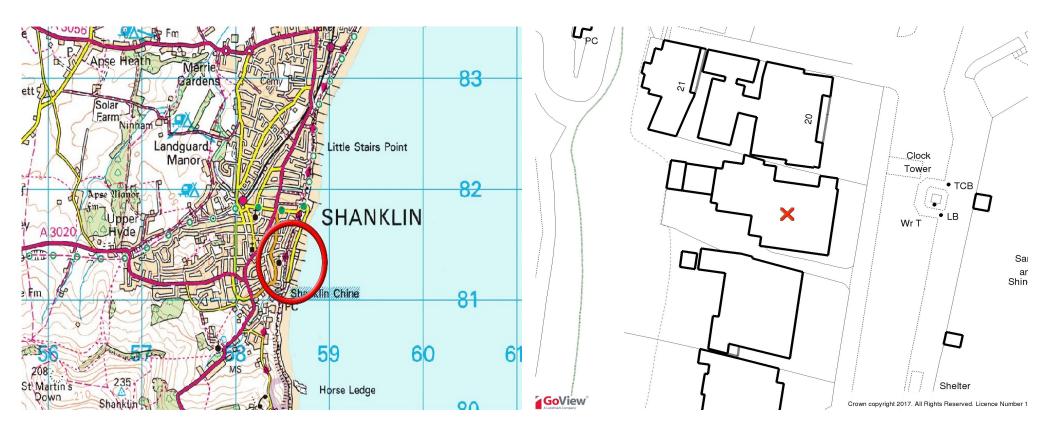

#### Location

Situated on Shanklin's award winning seafront with spectacular sea views is this well-kept bar, restaurant and hotel. Shanklin is located to the East of the island with a population of circa 9,000 (census 2011).