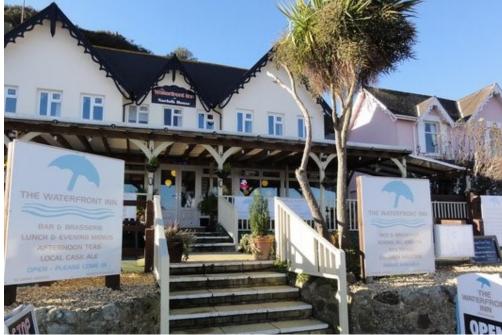

PRICE £950,000

THE WATERFRONT INN, ESPLANADE, SHANKLIN, PO37 6BN

## **Description**

The Waterfront Inn trades all year and is licensed until 3am. During the peak season food is offered all day whilst lunch and dinner service is provided during the rest of the year.

There are 80 inside covers in the bar and dining room while the extensive sun terrace can seat approximately 120, with 30 of these being under the canopy. The top terrace can be enclosed and heated to facilitate all year round use and comfort.

Entrance from the Esplanade via steps through the sun terrace, glazed doors lead into the bar/ restaurant area. Ladies and Gents WC's to the rear.

Leading off from the bar is the kitchen with a range of commercial equipment.