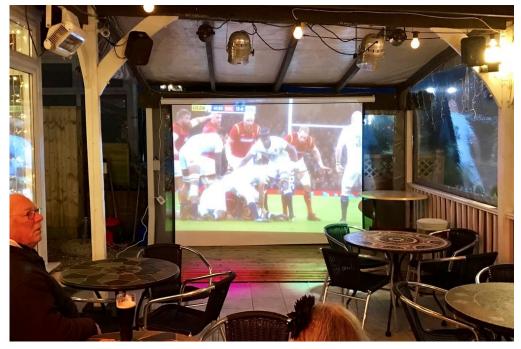

## **Description**

The Waterfront Inn trades all year and is licensed until 3am. During the peak season food is offered all day whilst lunch and dinner service is provided during the rest of the year.

There are 80 inside covers in the bar and dining room while the extensive sun terrace can seat approximately 120, with 30 of these being under the canopy. The top terrace can be enclosed and heated to facilitate all year round use and comfort.