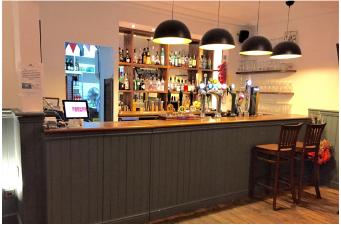

Entrance from the Esplanade via steps through the sun terrace, glazed doors lead into the bar/ restaurant area. Ladies and Gents WC's to the rear.

Leading off from the bar is the kitchen with a range of commercial equipment.