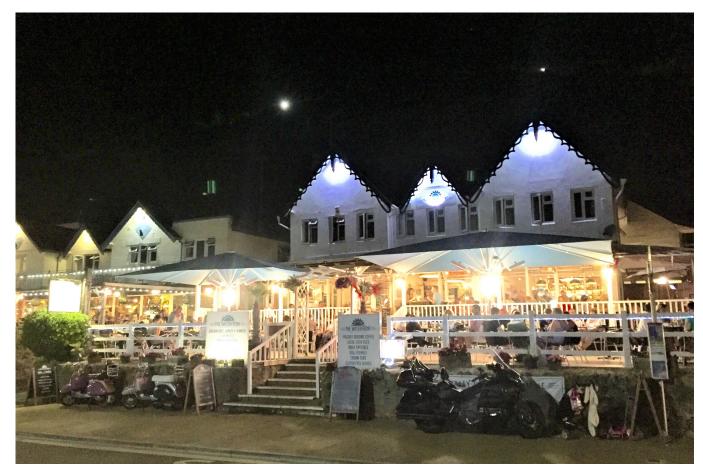

#### Location

Situated on Shanklin's award winning seafront with spectacular sea views is this well-kept bar, restaurant and hotel. Shanklin is located to the East of the island with a population of circa 9,000 (census 2011).

## **Description**

The Waterfront Inn trades all year and is licensed until 3am. During the peak season food is offered all day whilst lunch and dinner service is provided during the rest of the year.

There are 80 inside covers in the bar and dining room while the extensive sun terrace can seat approximately 120, with 30 of these being under the canopy. The top terrace can be enclosed and heated to facilitate all year round use and comfort.

Entrance from the Esplanade via steps through the sun terrace, glazed doors lead into the bar/ restaurant area. Ladies and Gents WC's to the rear.

Leading off from the bar is the kitchen with a range of commercial equipment.