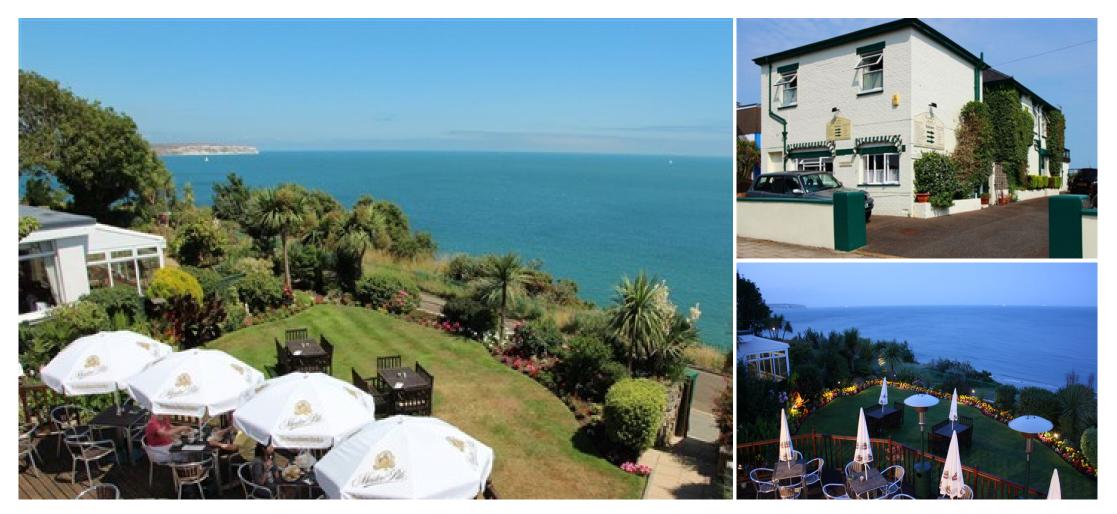

### Location

Situated in Shanklin, a popular tourist location on the island, the hotel sits on the cliff top overlooking the magnificent sweep of Sandown Bay. The Carlton enjoys an ideal location for exploring Shanklin's sandy beaches, the famous esplanade, and the charming Shanklin Old Village.

## Description

The Carlton Hotel has all the character & heritage you would expect from a fine Victorian establishment, whilst also benefiting from tasteful upgrading and modern facilities.

The property was built in 1863 over two floors and has been family-owned for over 10 years. Whilst being awarded Trip Advisors 'Certificate of Excellence' 4 years running, the hotel has also been voted on Trip Advisors 'Travellers Choice' as one of the top 25 hotels in the UK.

#### Outside

Award-Winning 'The Deck' Tea Gardens can be found at the rear of the hotel, accessed from the Cliff Path or the hotels indoor Lounge Bar. It boasts a large outdoor seating area and extensive sea views across the bay. The gardens have won 'Best Gardens in Shanklin' two years running.