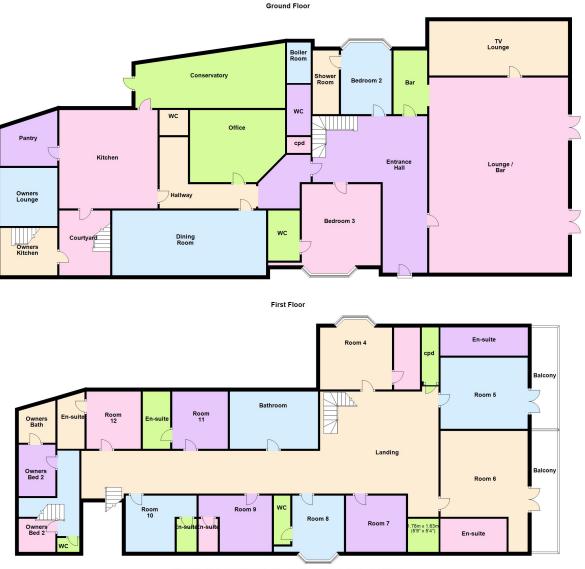

## The Premises

The property comprises of 11 en-suite letting rooms, the Deck Tea Gardens and a separate owner's accommodation.

## Ground Floor

Room 1 - Office Room 2 - Double Room 3 - Twin Lounge Bar TV Lounge Kitchen Dining Room Conservatory

#### First Floor

Room 4 - Family Room 5 - Twin with balcony & sea views Room 6 - Double with balcony & sea views Room 7 - Single Room 8 - Double Room 9 - Family Room 10 - Family Room 11 - Double Room 12 - Single Separate Bathroom

#### **Owners Accommodation**

Owner's accommodation is accessed from a separate outside door which comprises:

#### **Ground Floor**

Kitchen Living Room

#### **First Floor**

Bedroom 1 Bedroom 2 Bathroom WC

GUIDE PRICE £825,000 CARLTON HOTEL, 9 PARK ROAD, SHANKLIN, PO37 6AY 01983 527727 or email commercial@hrdiw.co.uk