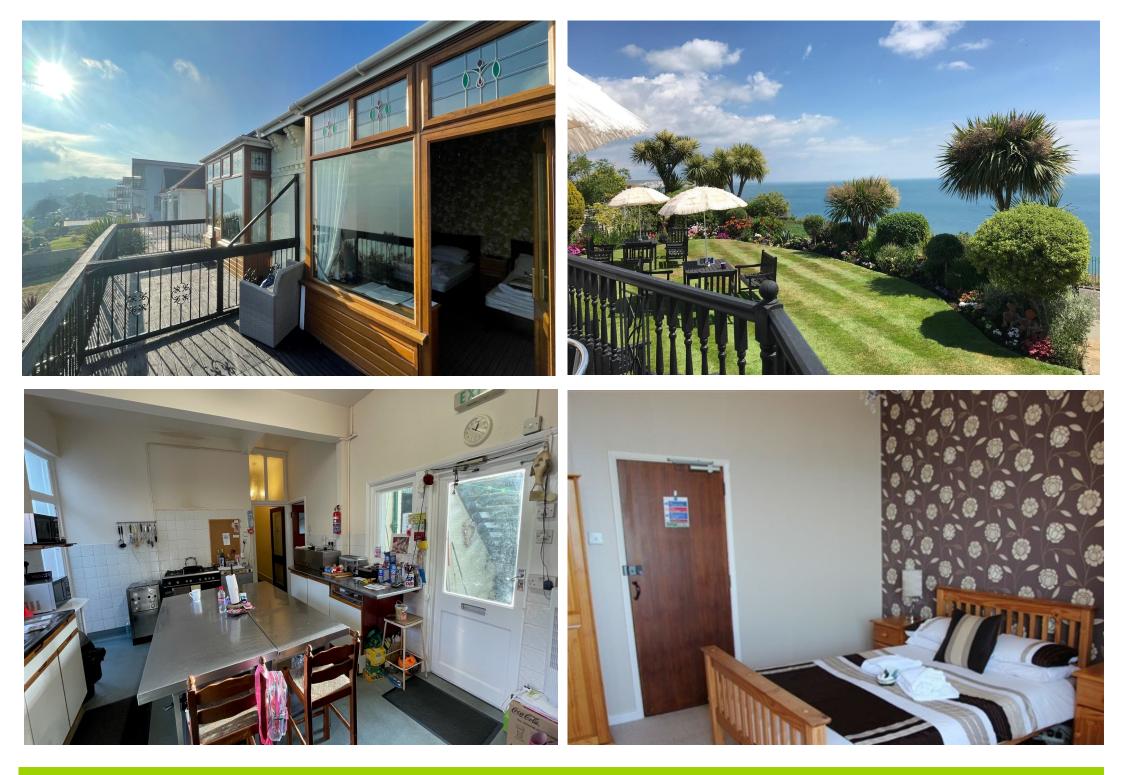

## The Premises

The property comprises of 11 en-suite letting rooms, the Deck Tea Gardens and a separate owner's accommodation.

#### First Floor

Room 4 - Family Room 5 - Twin with balcony & sea views Room 6 - Double with balcony & sea views Room 7 - Single Room 8 - Double Room 9 - Family Room 10 - Family Room 11 - Double Room 12 - Single Separate Bathroom

#### Outside

Award-Winning 'The Deck' Tea Gardens can be found at the rear of the hotel, accessed from the Cliff Path or the hotels indoor Lounge Bar. It boasts a large outdoor seating area and extensive sea views across the bay. The gardens have won 'Best Gardens in Shanklin' two years running.